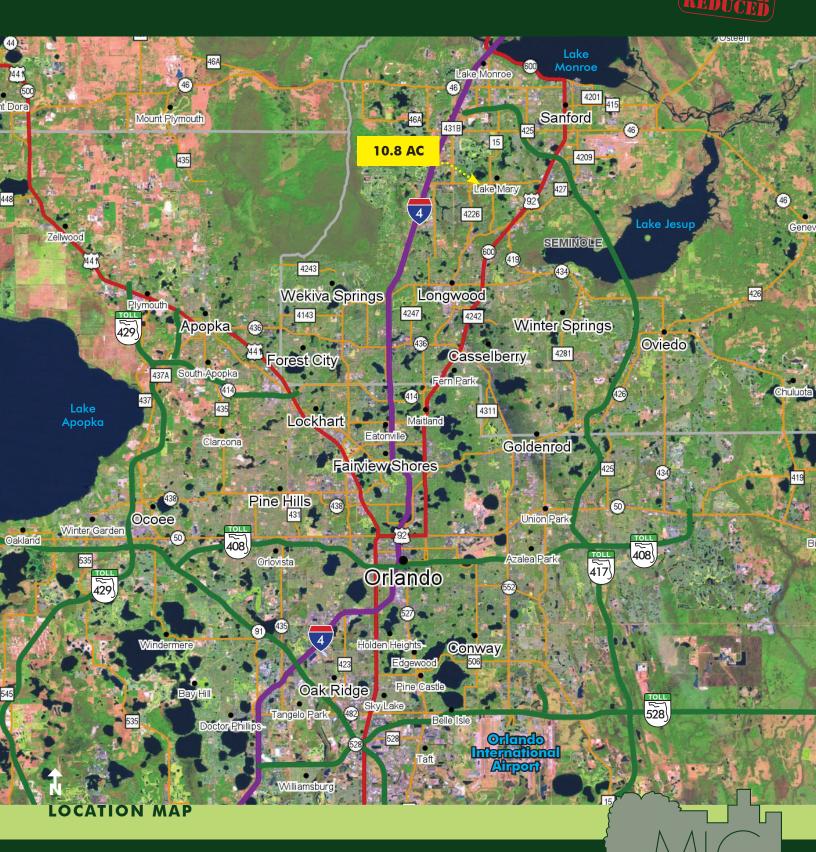

## **10.8 AC LAKE MARY A-1 REDEVELOPMENT** 2801 W Lake Mary Blvd, Lake Mary, FL 32746

Y BL **ABOUT THE PROPERTY** W LAKE MARY BLVD 4220 SIZE 10.8 total acres Lake Mary ) FAIRŴINDS PRICING BULK (Parcels A+B): \$3,100,000 Bloom Master **OPTIONS** Parcel A: 1.97ac - \$1,150,000 (WAS \$1,250,000 - reduced \$100,000) Parcel B: 8.3 ac - \$1,950,000 PARCEL B UNDER CONTRACT (WAS \$2,200,000 - reduced \$250,000) .97 AC PARCEL A AREA W Lake Mary Blvd just E of FLU -Rstrctd Rinehart Rd Comm FUTURE Restricted Commercial for LAND USE northern 1.97ac; Low to Medium Density Residential for southern 8.3ac (4 DU/ac) UNDER CONTRACT UTILITIES City of Lake Mary TRAVEL 8.3 AC Less than 8 minutes (2.5 miles) **PARCEL B** to I-4. Just 15 minutes to FLU - LMDR Orlando-Sanford Int'l Airport (6.5 miles) SITE Currently operates as ag. Ideal property for redevelopment in high-demand area of Lake Mary, Seminole County. **COMMERCIAL AND RESIDENTIAL DEVELOPERS TAKE NOTICE!** 32746 DEMOGRAPHICS WASHINGTON AVE (US CENSUS 7/2018) POPULATION AVERAGE DAILY TRAFFIC COUNTS 17,283 **MEDIAN HH INCOME 45,394** E on Lake Mary Blvd. (Longwood Lake Mary Rd to CR 15) \$90,148 12,220 S on Longwood Lake Mary Rd (100' N or Washington Rd)