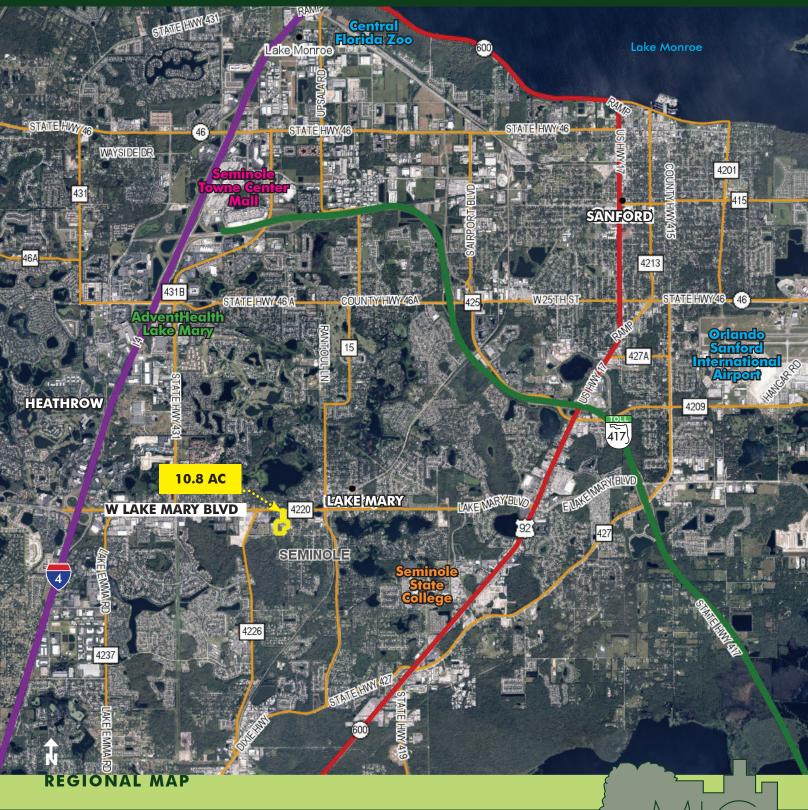

## **10.8 AC LAKE MARY A-1 REDEVELOPMENT** 2801 W Lake Mary Blvd, Lake Mary, FL 32746

Y BL **ABOUT THE PROPERTY** W LAKE MARY BLVD 4220 SIZE 10.8 total acres Lake Mary ) FAIRŴINDS PRICING BULK (Parcels A+B): \$3,100,000 Bloom Master **OPTIONS** Parcel A: 1.97ac - \$1,150,000 (WAS \$1,250,000 - reduced \$100,000) Parcel B: 8.3 ac - \$1,950,000 PARCEL B UNDER CONTRACT (WAS \$2,200,000 - reduced \$250,000) .97 AC PARCEL A AREA W Lake Mary Blvd just E of FLU -Rstrctd Rinehart Rd Comm FUTURE Restricted Commercial for LAND USE northern 1.97ac; Low to Medium Density Residential for southern 8.3ac (4 DU/ac) UNDER CONTRACT UTILITIES City of Lake Mary TRAVEL 8.3 AC Less than 8 minutes (2.5 miles) **PARCEL B** to I-4. Just 15 minutes to FLU - LMDR Orlando-Sanford Int'l Airport (6.5 miles) SITE Currently operates as ag. Ideal property for redevelopment in high-demand area of Lake Mary, Seminole County. **COMMERCIAL AND RESIDENTIAL DEVELOPERS TAKE NOTICE!** 32746 DEMOGRAPHICS WASHINGTON AVE (US CENSUS 7/2018) POPULATION AVERAGE DAILY TRAFFIC COUNTS 17,283 **MEDIAN HH INCOME 45,394** E on Lake Mary Blvd. (Longwood Lake Mary Rd to CR 15) \$90,148 12,220 S on Longwood Lake Mary Rd (100' N or Washington Rd)