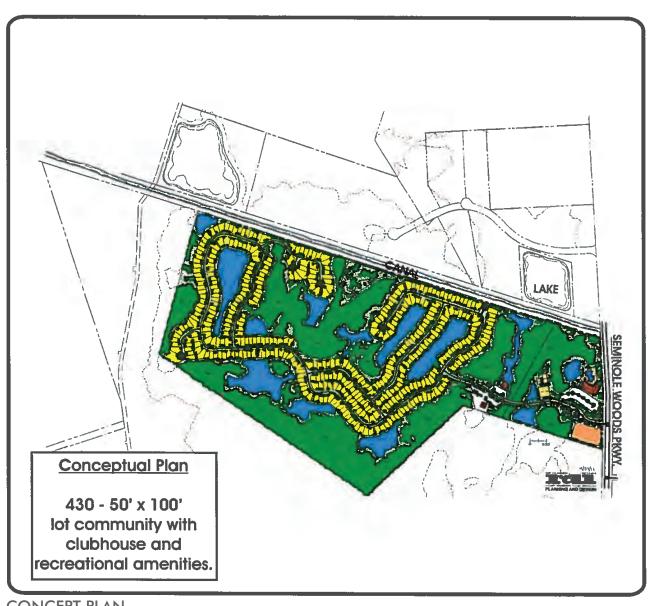

 $228.84 \pm acres$ City of Palm Coast, Flagler County, FL

CONCEPT PLAN

228.84± acres

City of Palm Coast, Flagler County, FL

228.84± acres

City of Palm Coast, Flagler County, FL

Maury L. Carter & Associates, Inc. Licensed Real Estate Broker