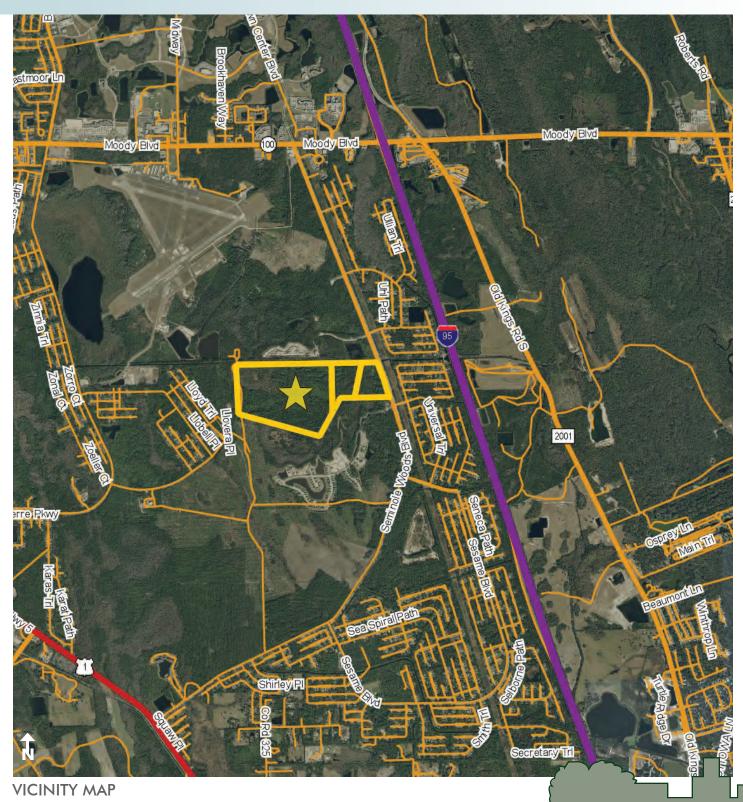

PROPERTY MAP

— Commercial Real Estate Investments | Management | Brokerage | Development | Land -

Maury L. Carter & Associates, Inc. 407-422-3144 | www.maurycarter.com