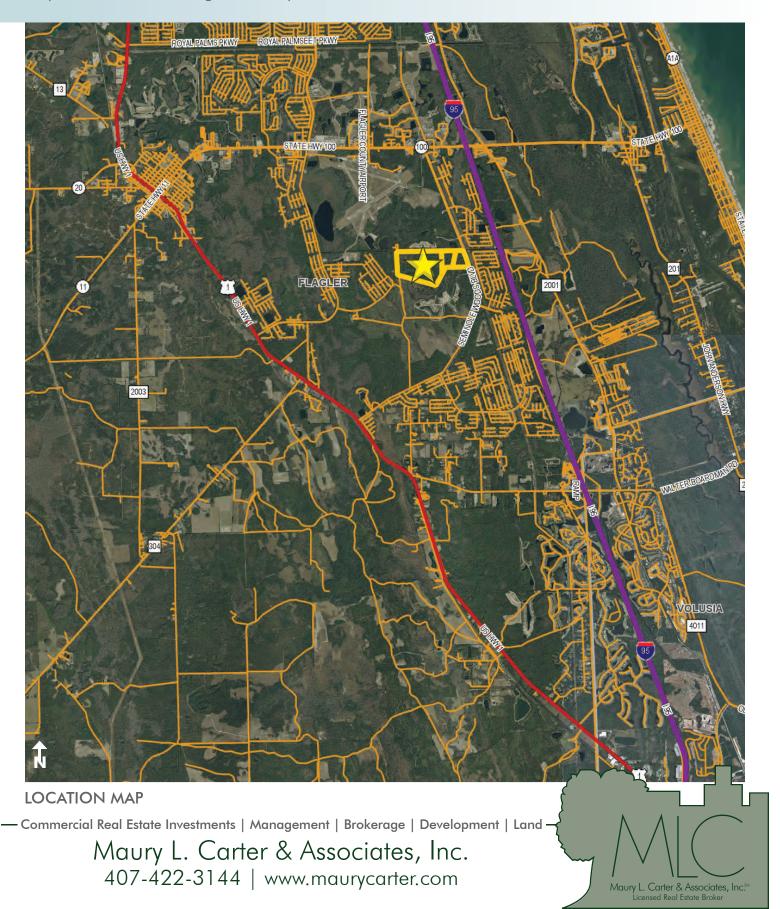

PROPERTY MAP

— Commercial Real Estate Investments | Management | Brokerage | Development | Land -

Maury L. Carter & Associates, Inc. 407-422-3144 | www.maurycarter.com