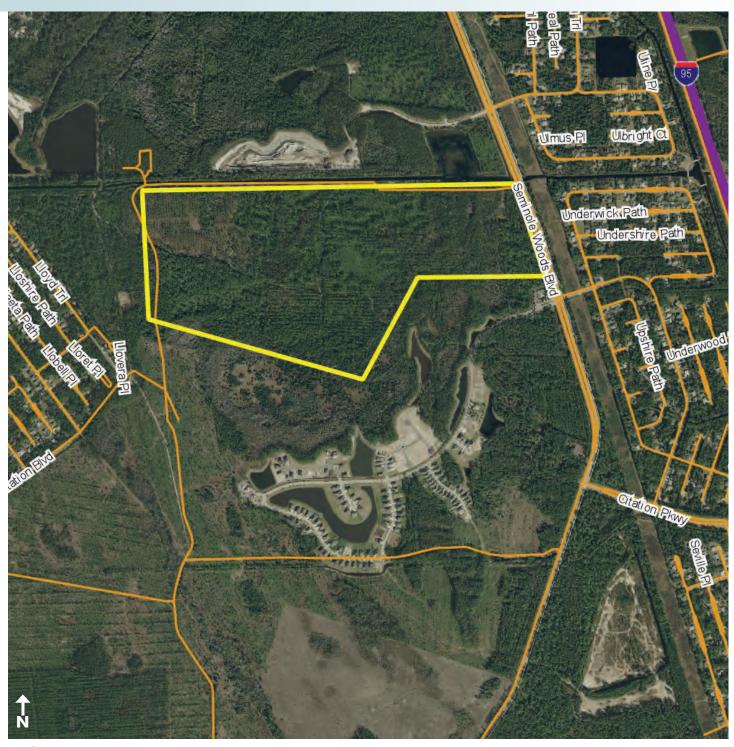

#### LOCATION

Located on Seminole Woods Blvd, in the City of Palm Coast. Just a 5 minute drive to I-95 access. This property is a 10minute drive from the beautiful Flagler Beach.

#### **SIZE**

 $228.84 \pm acres$ 

### **ROAD FRONTAGE**

1,327' ± on Seminole Woods Boulevard

Offering subject to errors, omission, prior sale or withdrawal without notice.

- Commercial Real Estate Investments | Management | Brokerage | Development | Land

PROPERTY MAP

— Commercial Real Estate Investments | Management | Brokerage | Development | Land -

Maury L. Carter & Associates, Inc. 407-422-3144 | www.maurycarter.com