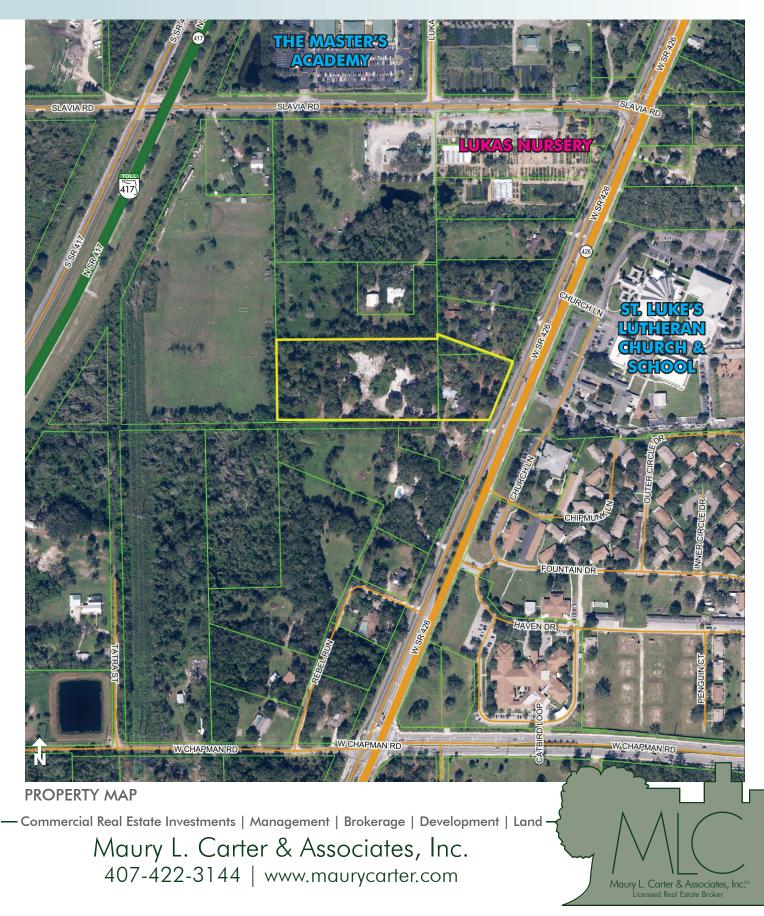

#### LOCATION

Property located along the west side of SR 426, just north of Chapman Road in unincorporated Seminole County (includes an Oviedo address).

### DESCRIPTION

This property is located immediately south of the city limits of Oviedo, less than 1 mile south of SR 417/Red Bug Road interchange along SR 426 in unincorporated Seminole County near neighborhood retail shopping districts. Zoned schools include Evans Elementary (Grade A), Tuskawilla Middle School (Grade B) and Lake Howell High School (Grade B).