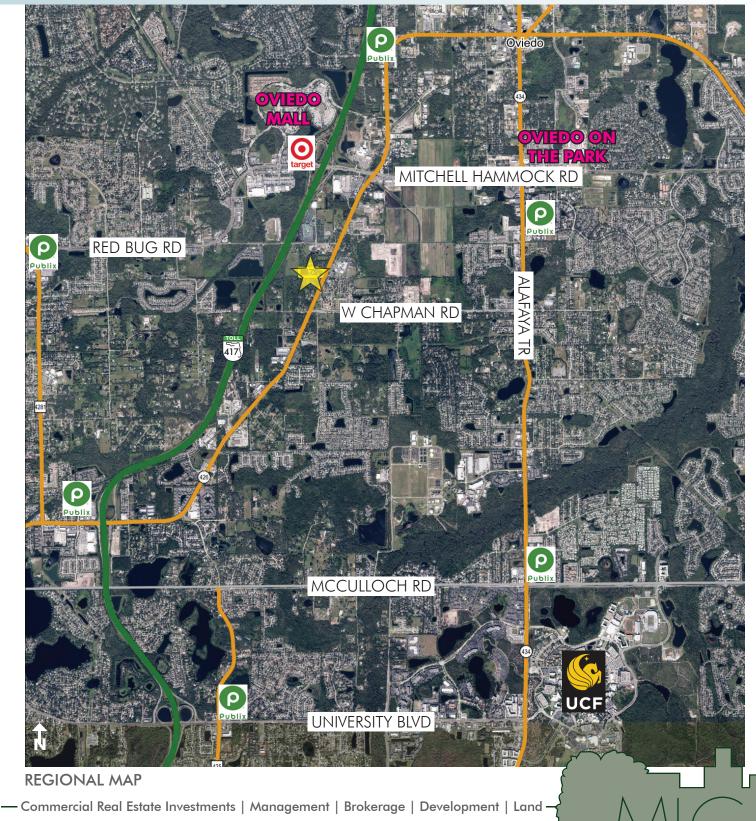

#### LOCATION

Property located along the west side of SR 426, just north of Chapman Road in unincorporated Seminole County (includes an Oviedo address).

### DESCRIPTION

This property is located immediately south of the city limits of Oviedo, less than 1 mile south of SR 417/Red Bug Road interchange along SR 426 in unincorporated Seminole County near neighborhood retail shopping districts. Zoned schools include Evans Elementary (Grade A), Tuskawilla Middle School (Grade B) and Lake Howell High School (Grade B).