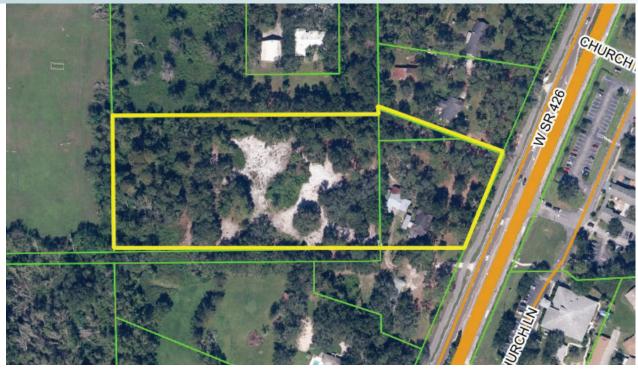

6.92± acres Seminole County, FL

#### LOCATION

Property located along the west side of SR 426, just north of Chapman Road in unincorporated Seminole County (includes an Oviedo address).

#### SIZE

 $6.92\pm$  acres

**PRICE** \$2,000,000

#### ROAD FRONTAGE

 $250'\pm$  on W side of SR 426

### DESCRIPTION

This property is located immediately south of the city limits of Oviedo, less than 1 mile south of SR 417/Red Bug Road interchange along SR 426 in unincorporated Seminole County near neighborhood retail shopping districts. Zoned schools include Evans Elementary (Grade A), Tuskawilla Middle School (Grade B) and Lake Howell High School (Grade B).