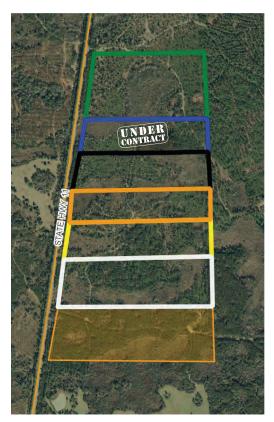

PORTION UNDER CONTRACT

190.5± acres Flagler County, FL

### **SIZE**

20 to 40± acre tracts available in various sizes **WILL DIVIDE - please see Property Division Map** 190.5± total acres available Overall 1,200± acres available - Call for Details!

PROPERTY MAP

— Commercial Real Estate Investments | Management | Brokerage | Development | Land

PORTION UNDER CONTRACT

20 to  $40\pm$  acre Tracts Available in Various Sizes •  $190.5\pm$  Total acres Available Overall  $1,200\pm$  acres Available, Call for Details! • Flagler County, FL