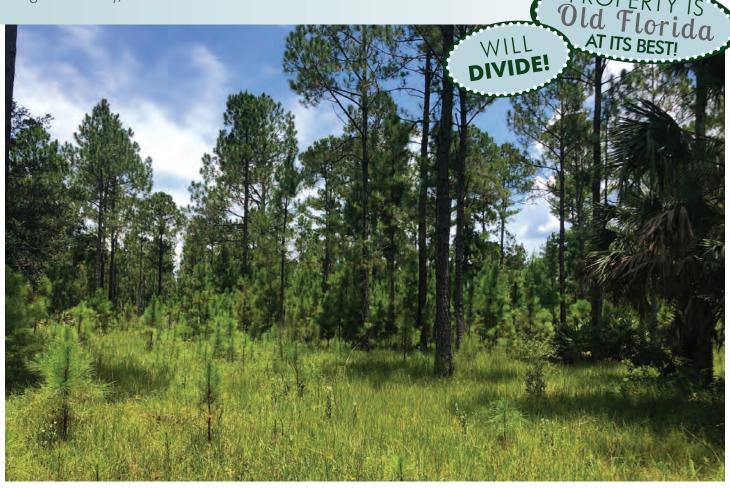

### OLD FLORIDA CHARM WITH ALL THE PERKS

Located in Flagler County, Florida, Middle Haw Creek Ranch offers a variety of uses. Whether you are an avid outdoor enthusiast, a hunter, a cattle rancher, or a timber investor, this property offers it all. The property is located near large metropolitan areas and Florida's east coast, making it easily accessible. The land can be described as "Old Florida" Pine Flatwoods with scattered cypress heads, oak hammocks and palmetto stands.

### **RECREATION & WILDLIFE**

This property is teeming with wildlife. Deer, turkey, hogs, and other Florida wildlife species call this property home. Middle Haw Creek is located to the south of these lots and serves as a wildlife corridor for the area; in turn, there are large populations of wild animals. Hunting, fishing, camping, and other outdoor activities are readily available and ideal for this site.

### **DESCRIPTION**

Various land tracts for sale that are available between 20 and 40± acres. These lots are perfect for estates, ranchettes and recreational purposes. **PRICED TO SELL**. Use this land as a place to transform and make an estate, a small recreational property, use for agricultural purposes and more. These pieces can be perfect for small hunting properties as well.