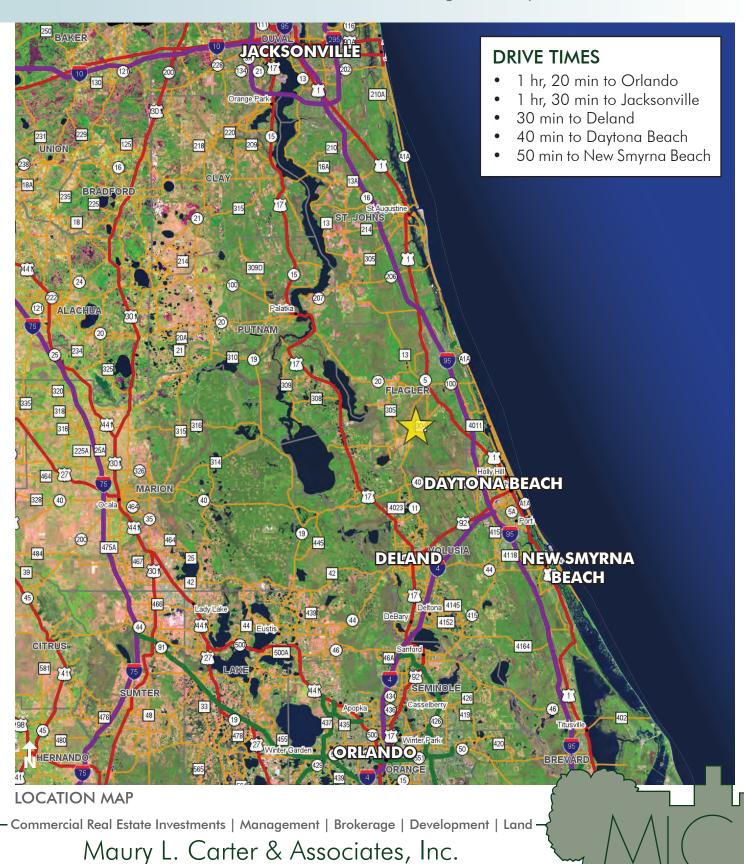

### **DRIVE TIMES**

- 1 hr, 20 min to Orlando
- 1 hr, 30 min to Jacksonville
- 30 min to DeLand
- 40 min to Daytona Beach
- 50 min to New Smyrna Beach

Offering subject to errors, omission, prior sale or withdrawal without