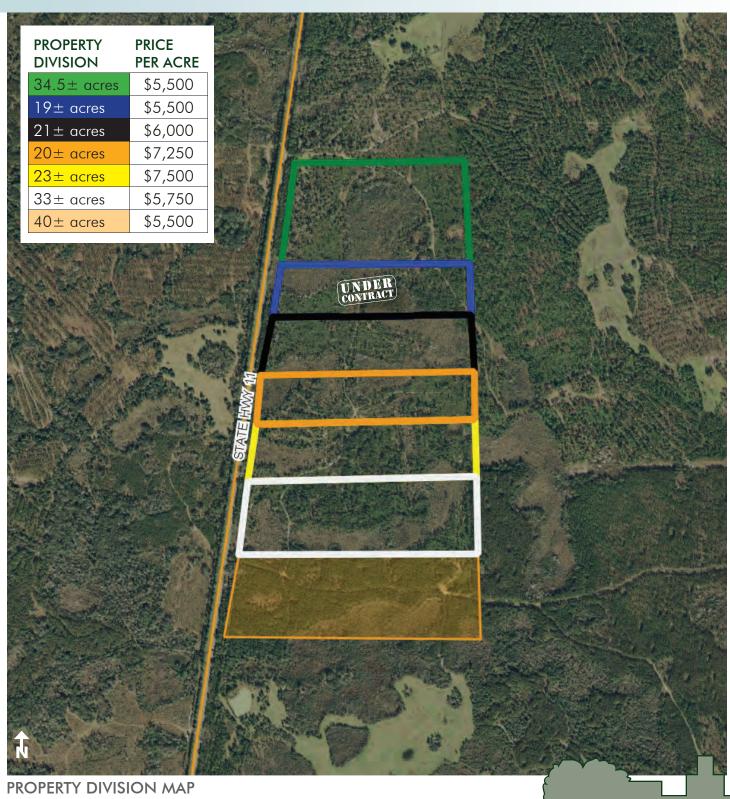

### **SIZE**

20 to 40± acre tracts available in various sizes **WILL DIVIDE - please see Property Division Map** 190.5± total acres available Overall 1,200± acres available - Call for Details!

### **PRICE**

Please see Property Division Map

### **DESCRIPTION**

Various land tracts for sale that are available between 20 and 40± acres. These lots are perfect for estates, ranchettes and recreational purposes. **PRICED TO SELL**. Use this land as a place to transform and make an estate, a small recreational property, use for agricultural purposes and more. These pieces can be perfect for small hunting properties as well.