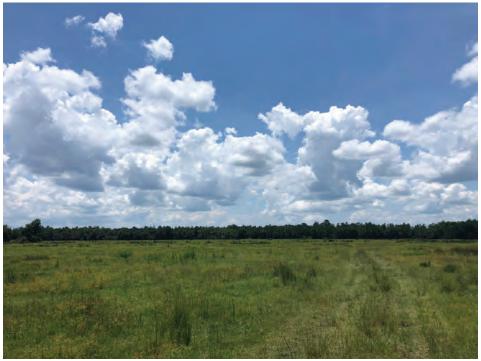

### OLD FLORIDA CHARM WITH ALL THE PERKS

Located in Flagler County, Florida, Middle Haw Creek Ranch offers a variety of uses. Whether you are an avid outdoor enthusiast, a hunter, a cattle rancher, or a timber investor, this property offers it all. The property is located near large metropolitan areas and Florida's east coast, making it easily accessible. The land can be described as "Old Florida" Pine Flatwoods with scattered cypress heads, oak hammocks and palmetto stands.

### **RECREATION & WILDLIFE**

This property is teeming with wildlife. Deer, turkey, hogs, and other Florida wildlife species call this property home. Middle Haw Creek is located to the south of these lots and serves as a wildlife corridor for the area; in turn, there are large populations of wild animals. Hunting, fishing, camping, and other outdoor activities are readily available and ideal for this site.

### **DESCRIPTION**

Various land tracts for sale that are available between 20 and 40± acres. These lots are perfect for estates, ranchettes and recreational purposes. **PRICED TO SELL**. Use this land as a place to transform and make an estate, a small recreational property, use for agricultural purposes and more. These pieces can be perfect for small hunting properties as well.