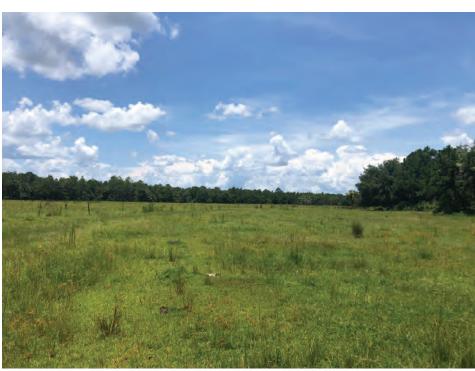

### OLD FLORIDA CHARM WITH ALL THE PERKS

Located in Flagler County, Florida, Middle Haw Creek Ranch offers a variety of uses. Whether you are an avid outdoor enthusiast, a hunter, a cattle rancher, or a timber investor, this property offers it all. The property is located near large metropolitan areas and Florida's east coast, making it easily accessible. The land can be described as "Old Florida" Pine Flatwoods with scattered cypress heads, oak hammocks and palmetto stands.

### **RECREATION & WILDLIFE**

This property is teeming with wildlife. Deer, turkey, hogs, and other Florida wildlife species call this property home. Middle Haw Creek is located to the south of these lots and serves as a wildlife corridor for the area; in turn, there are large populations of wild animals. Hunting, fishing, camping, and other outdoor activities are readily available and ideal for this site.