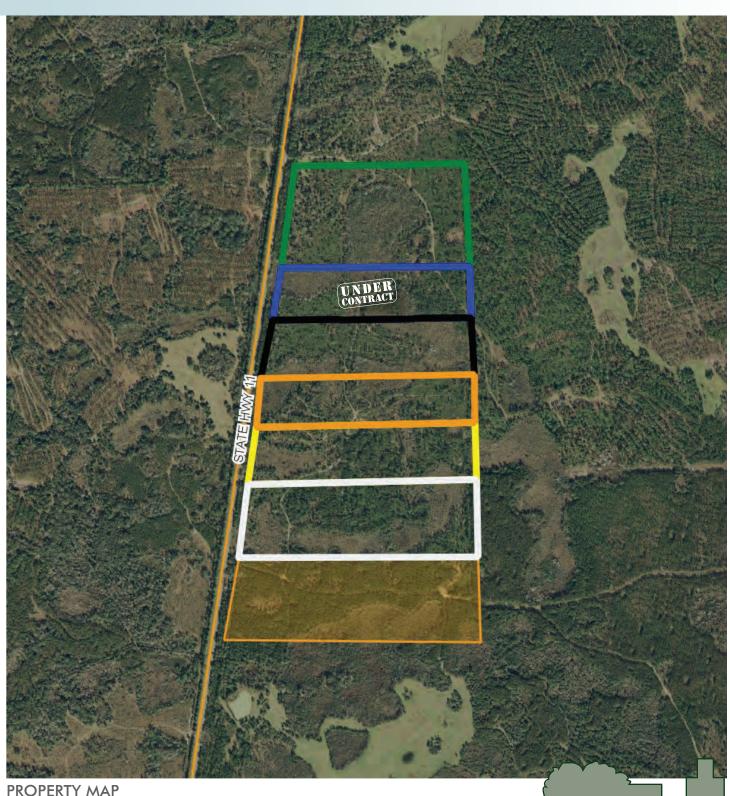

### **SIZE**

20 to 40± acre tracts available in various sizes **WILL DIVIDE - please see Property Division Map** 190.5± total acres available Overall 1,200± acres available - Call for Details!

PROPERTY MAP

— Commercial Real Estate Investments | Management | Brokerage | Development | Land

PORTION UNDER CONTRACT

20 to  $40\pm$  acre Tracts Available in Various Sizes •  $190.5\pm$  Total acres Available Overall  $1,200\pm$  acres Available, Call for Details! • Flagler County, FL