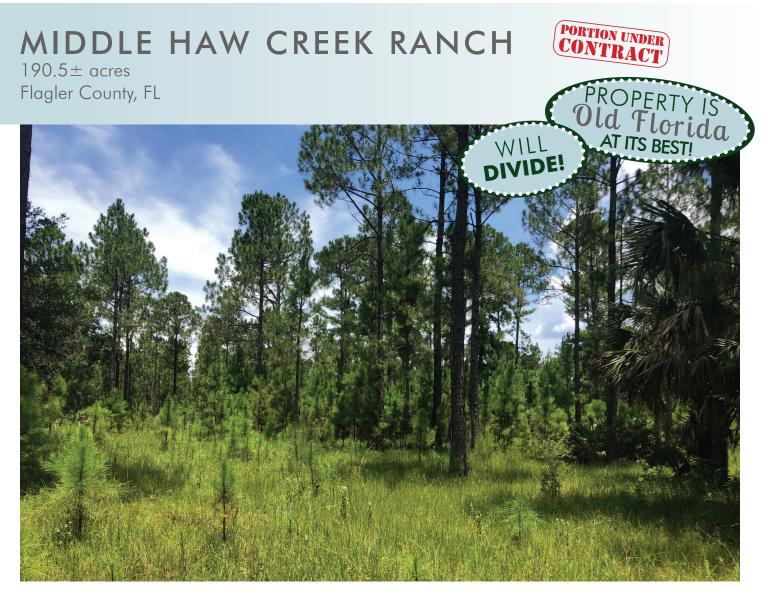

### OLD FLORIDA CHARM WITH ALL THE PERKS

Located in Flagler County, Florida, Middle Haw Creek Ranch offers a variety of uses. Whether you are an avid outdoor enthusiast, a hunter, a cattle rancher, or a timber investor, this property offers it all. The property is located near large metropolitan areas and Florida's east coast, making it easily accessible. The land can be described as "Old Florida" Pine Flatwoods with scattered cypress heads, oak hammocks and palmetto stands.

#### **RECREATION & WILDLIFE**

This property is teeming with wildlife. Deer, turkey, hogs, and other Florida wildlife species call this property home. Middle Haw Creek is located to the south of these lots and serves as a wildlife corridor for the area; in turn, there are large populations of wild animals. Hunting, fishing, camping, and other outdoor activities are readily available and ideal for this site.

## DESCRIPTION

Various land tracts for sale that are available between 20 and 40± acres. These lots are perfect for estates, ranchettes and recreational purposes. **PRICED TO SELL**. Use this land as a place to transform and make an estate, a small recreational property, use for agricultural purposes and more. These pieces can be perfect for small hunting properties as well.