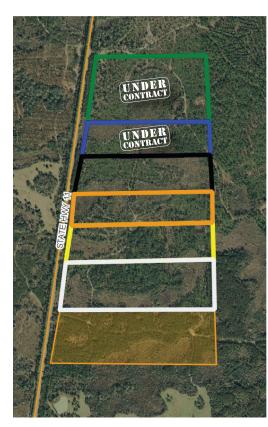

### SIZE

20 to 40± acre tracts available in various sizes WILL DIVIDE - please see Property Division Map 190.5± total acres available Overall 1,200± acres available - Call for Details!

### PRICE

Please see Property Division Map

PORTION UNDER CONTRACT

nd Maury L. Carter & Associates, Inc.<sup>54</sup> Licensed Real Estate Broker

--- Commercial Real Estate Investments | Management | Brokerage | Development | Land -

Maury L. Carter & Associates, Inc. 407-422-3144 | www.maurycarter.com