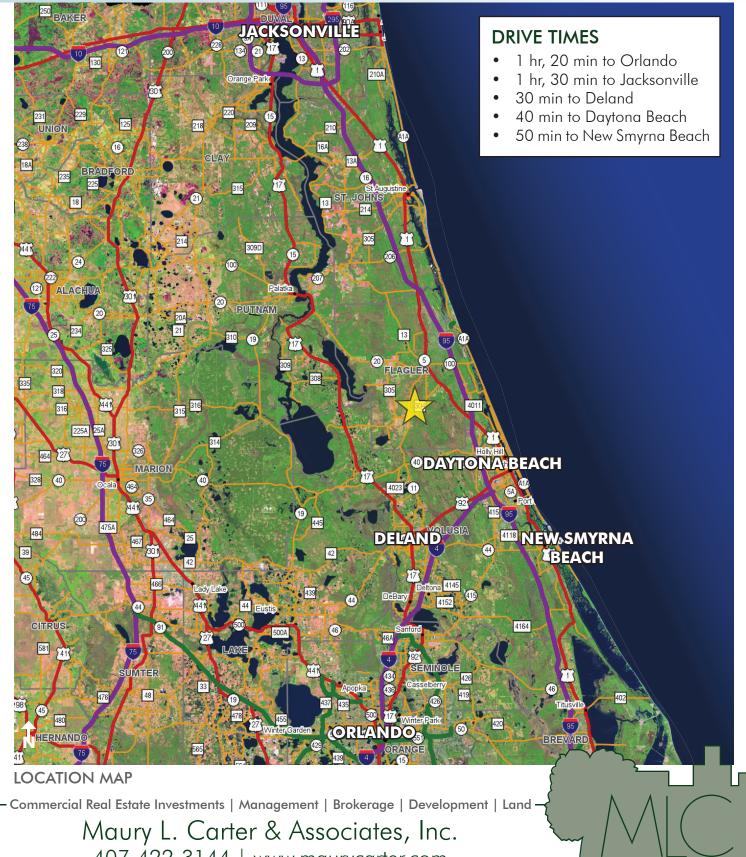

### DRIVE TIMES

- 1 hr, 20 min to Orlando
- 1 hr, 30 min to Jacksonville
- 30 min to DeLand
- 40 min to Daytona Beach
- 50 min to New Smyrna Beach

Offering subject to errors, omission, prior sale or withdrawal without notice.