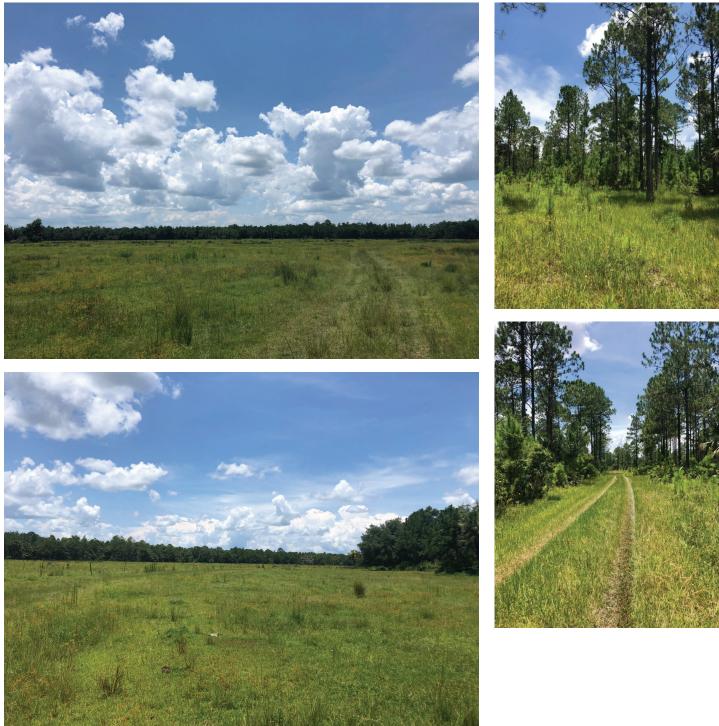

### OLD FLORIDA CHARM WITH ALL THE PERKS

Located in Flagler County, Florida, Middle Haw Creek Ranch offers a variety of uses. Whether you are an avid outdoor enthusiast, a hunter, a cattle rancher, or a timber investor, this property offers it all. The property is located near large metropolitan areas and Florida's east coast, making it easily accessible. The land can be described as "Old Florida" Pine Flatwoods with scattered cypress heads, oak hammocks and palmetto stands.

#### **RECREATION & WILDLIFE**

This property is teeming with wildlife. Deer, turkey, hogs, and other Florida wildlife species call this property home. Middle Haw Creek is located to the south of these lots and serves as a wildlife corridor for the area; in turn, there are large populations of wild animals. Hunting, fishing, camping, and other outdoor activities are readily available and ideal for this site.