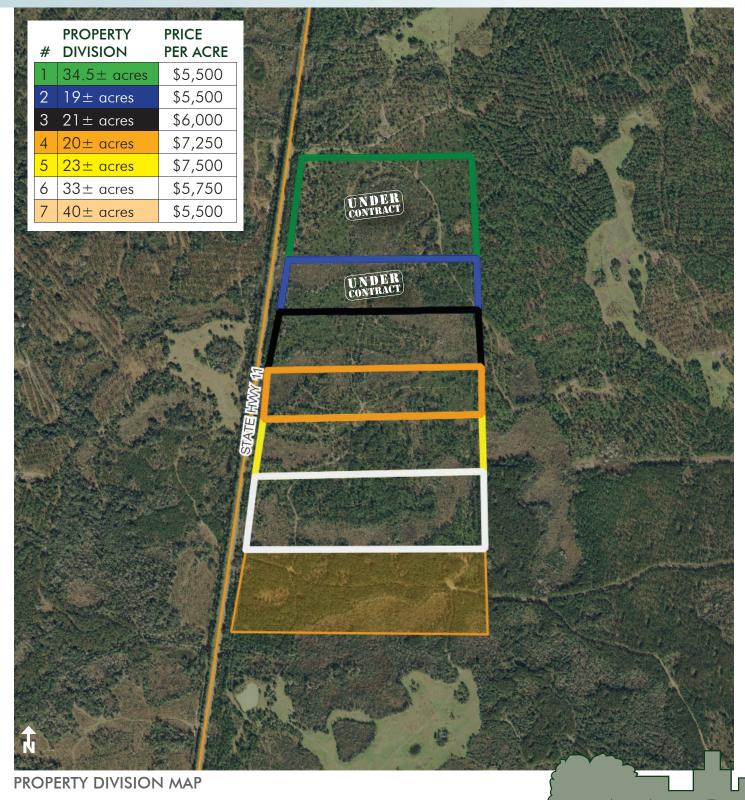

### SIZE

20 to 40± acre tracts available in various sizes WILL DIVIDE - please see Property Division Map 190.5± total acres available Overall 1,200± acres available - Call for Details!

### PRICE

Please see Property Division Map