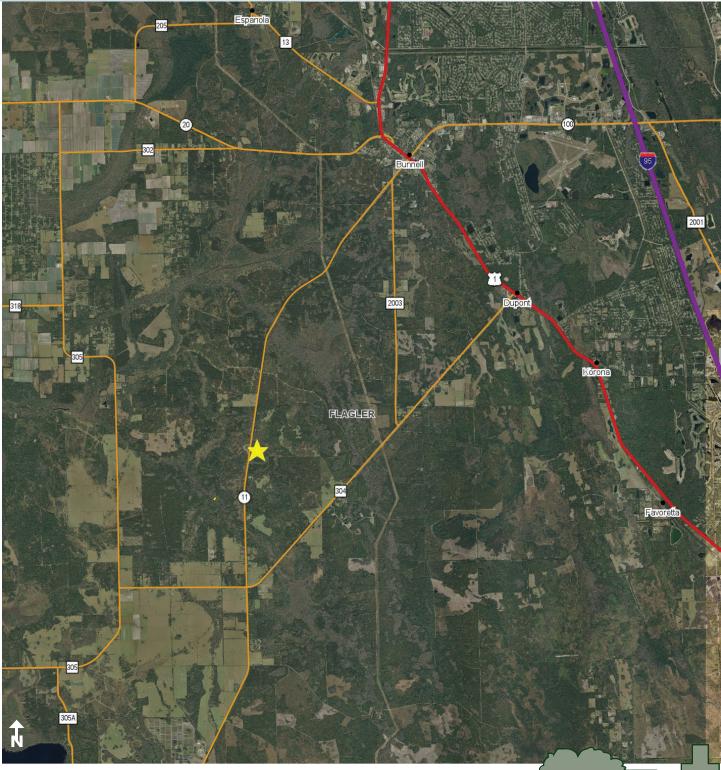

### LOCATION

Flagler County, Florida

### ROAD FRONTAGE

Frontage on Hwy 11

20 to  $40\pm$  acre Tracts Available in Various Sizes • 190.5± Total acres Available Overall 1,200± acres Available, Call for Details! • Flagler County, FL

**REGIONAL MAP** 

- Commercial Real Estate Investments | Management | Brokerage | Development | Land -