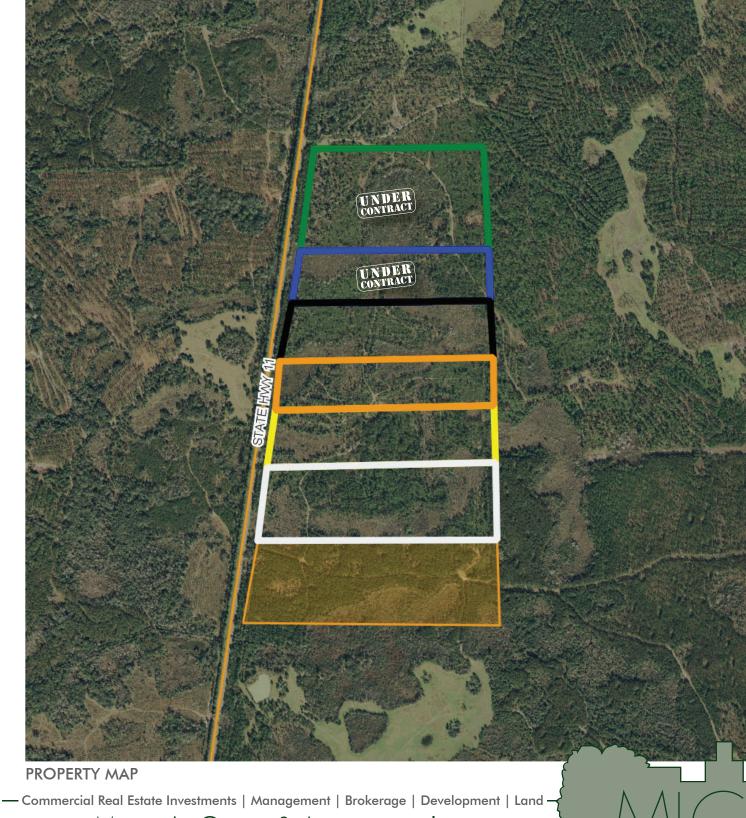

### SIZE

20 to 40± acre tracts available in various sizes WILL DIVIDE - please see Property Division Map 190.5± total acres available Overall 1,200± acres available - Call for Details!

### PRICE

Please see Property Division Map

PORTION UNDER CONTRACT

nd Maury L. Carter & Associates, Inc.<sup>54</sup> Licensed Real Estate Broker

--- Commercial Real Estate Investments | Management | Brokerage | Development | Land -

Maury L. Carter & Associates, Inc. 407-422-3144 | www.maurycarter.com