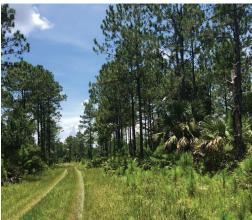

### OLD FLORIDA CHARM WITH ALL THE PERKS

Located in Flagler County, Florida, Middle Haw Creek Ranch offers a variety of uses. Whether you are an avid outdoor enthusiast, a hunter, a cattle rancher, or a timber investor, this property offers it all. The property is located near large metropolitan areas and Florida's east coast, making it easily accessible. The land can be described as "Old Florida" Pine Flatwoods with scattered cypress heads, oak hammocks and palmetto stands.

#### **RECREATION & WILDLIFE**

This property is teeming with wildlife. Deer, turkey, hogs, and other Florida wildlife species call this property home. Middle Haw Creek is located to the south of these lots and serves as a wildlife corridor for the area; in turn, there are large populations of wild animals. Hunting, fishing, camping, and other outdoor activities are readily available and ideal for this site.