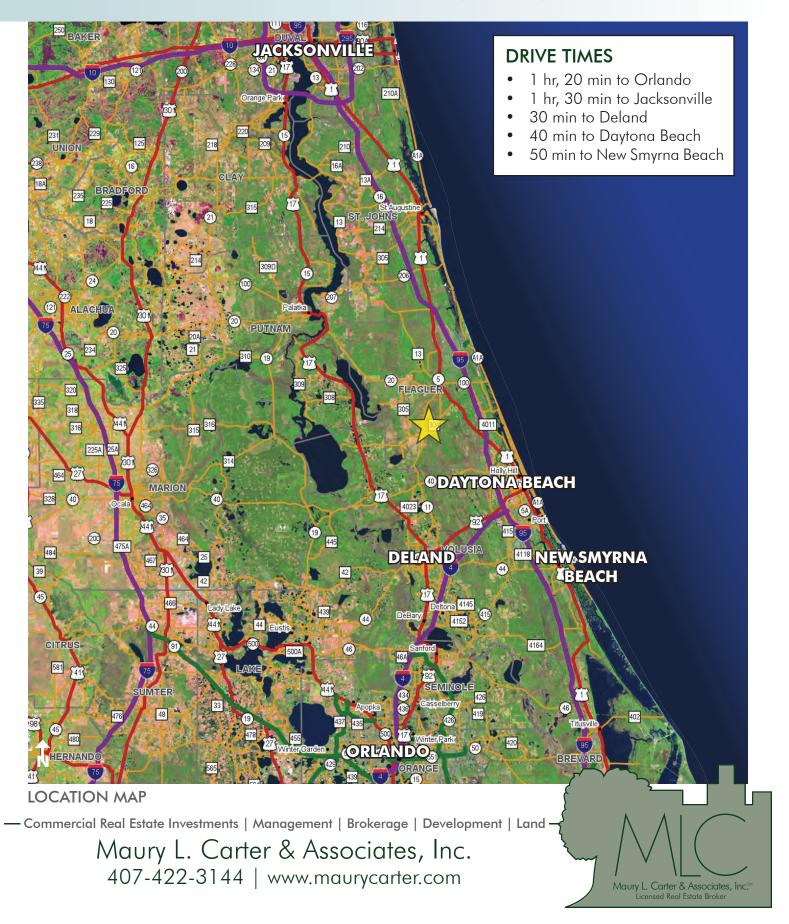

#### **DRIVE TIMES**

- 1 hr, 20 min to Orlando
- 1 hr, 30 min to Jacksonville
- 30 min to DeLand
- 40 min to Daytona Beach
- 50 min to New Smyrna Beach

Offering subject to errors, omission, prior sale or withdrawal without notice