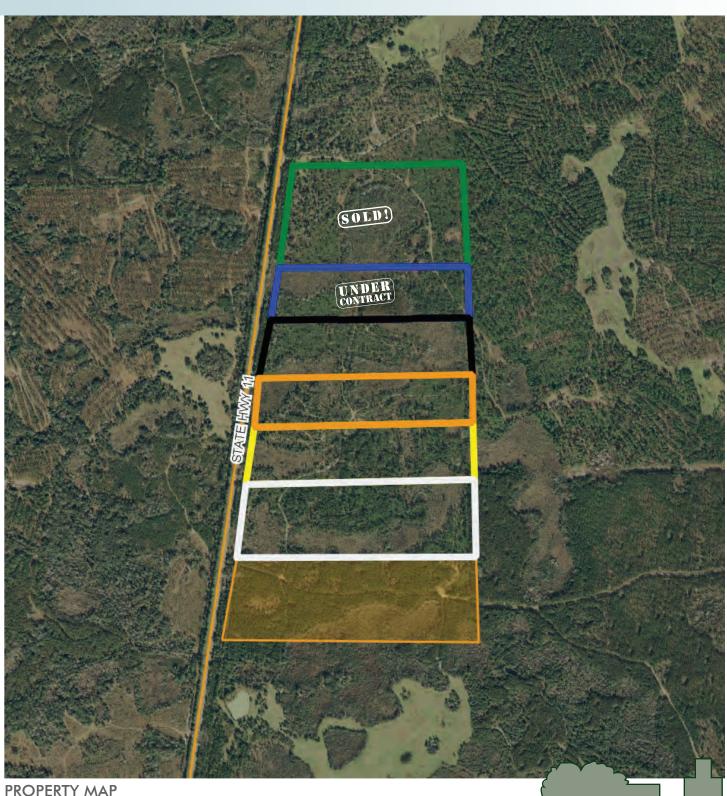

#### SIZE

20 to 40± acre tracts available in various sizes **WILL DIVIDE - please see Property Division Map** 190.5± total acres available Overall 1,200± acres available - Call for Details!

#### **PRICE**

Please see Property Division Map

Maury L. Carter & Associates, Inc. Licensed Real Estate Broker

PROPERTY MAP

— Commercial Real Estate Investments | Management | Brokerage | Development | Land

Maury L. Carter & Associates, Inc. 407-422-3144 | www.maurycarter.com