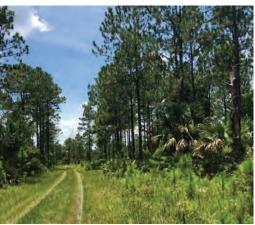

#### OLD FLORIDA CHARM WITH ALL THE PERKS

Located in Flagler County, Florida, Middle Haw Creek Ranch offers a variety of uses. Whether you are an avid outdoor enthusiast, a hunter, a cattle rancher, or a timber investor, this property offers it all. The property is located near large metropolitan areas and Florida's east coast, making it easily accessible. The land can be described as "Old Florida" Pine Flatwoods with scattered cypress heads, oak hammocks and palmetto stands.

#### **RECREATION & WILDLIFE**

This property is teeming with wildlife. Deer, turkey, hogs, and other Florida wildlife species call this property home. Middle Haw Creek is located to the south of these lots and serves as a wildlife corridor for the area; in turn, there are large populations of wild animals. Hunting, fishing, camping, and other outdoor activities are readily available and ideal for this site.