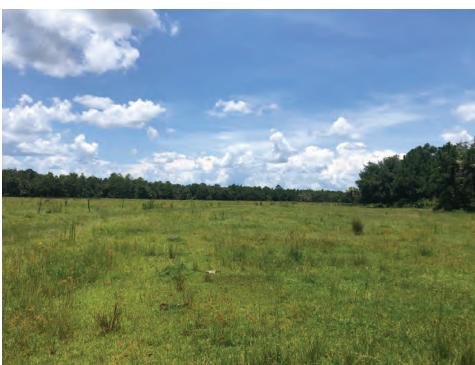

#### OLD FLORIDA CHARM WITH ALL THE PERKS

Located in Flagler County, Florida, Middle Haw Creek Ranch offers a variety of uses. Whether you are an avid outdoor enthusiast, a hunter, a cattle rancher, or a timber investor, this property offers it all. The property is located near large metropolitan areas and Florida's east coast, making it easily accessible. The land can be described as "Old Florida" Pine Flatwoods with scattered cypress heads, oak hammocks and palmetto stands.

#### **RECREATION & WILDLIFE**

This property is teeming with wildlife. Deer, turkey, hogs, and other Florida wildlife species call this property home. Middle Haw Creek is located to the south of these lots and serves as a wildlife corridor for the area; in turn, there are large populations of wild animals. Hunting, fishing, camping, and other outdoor activities are readily available and ideal for this site.

#### **DESCRIPTION**

Various land tracts for sale that are available between 20 and 40± acres. These lots are perfect for estates, ranchettes and recreational purposes. **PRICED TO SELL**. Use this land as a place to transform and make an estate, a small recreational property, use for agricultural purposes and more. These pieces can be perfect for small hunting properties as well.