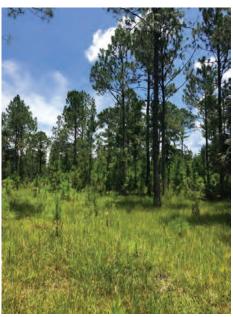

#### OLD FLORIDA CHARM WITH ALL THE PERKS

Located in Flagler County, Florida, Middle Haw Creek Ranch offers a variety of uses. Whether you are an avid outdoor enthusiast, a hunter, a cattle rancher, or a timber investor, this property offers it all. The property is located near large metropolitan areas and Florida's east coast, making it easily accessible. The land can be described as "Old Florida" Pine Flatwoods with scattered cypress heads, oak hammocks and palmetto stands.

#### **RECREATION & WILDLIFE**

This property is teeming with wildlife. Deer, turkey, hogs, and other Florida wildlife species call this property home. Middle Haw Creek is located to the south of these lots and serves as a wildlife corridor for the area; in turn, there are large populations of wild animals. Hunting, fishing, camping, and other outdoor activities are readily available and ideal for this site.

#### **DESCRIPTION**

Various land tracts for sale that are available between 20 and 40± acres. These lots are perfect for estates, ranchettes and recreational purposes. **PRICED TO SELL**. Use this land as a place to transform and make an estate, a small recreational property, use for agricultural purposes and more. These pieces can be perfect for small hunting properties as well.