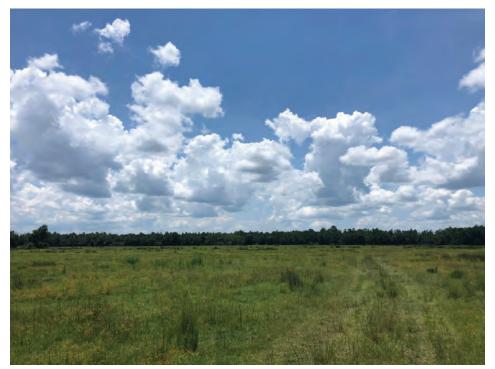

#### OLD FLORIDA CHARM WITH ALL THE PERKS

Located in Flagler County, Florida, Middle Haw Creek Ranch offers a variety of uses. Whether you are an avid outdoor enthusiast, a hunter, a cattle rancher, or a timber investor, this property offers it all. The property is located near large metropolitan areas and Florida's east coast, making it easily accessible. The land can be described as "Old Florida" Pine Flatwoods with scattered cypress heads, oak hammocks and palmetto stands.

#### **RECREATION & WILDLIFE**

This property is teeming with wildlife. Deer, turkey, hogs, and other Florida wildlife species call this property home. Middle Haw Creek is located to the south of these lots and serves as a wildlife corridor for the area; in turn, there are large populations of wild animals. Hunting, fishing, camping, and other outdoor activities are readily available and ideal for this site.

#### **DESCRIPTION**

Various land tracts for sale that are available between 20 and 40± acres. These lots are perfect for estates, ranchettes and recreational purposes. **PRICED TO SELL**. Use this land as a place to transform and make an estate, a small recreational property, use for agricultural purposes and more. These pieces can be perfect for small hunting properties as well.