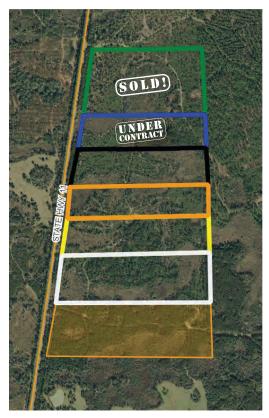

#### SIZE

20 to 40± acre tracts available in various sizes **WILL DIVIDE - please see Property Division Map** 190.5± total acres available Overall 1,200± acres available - Call for Details!

Maury L. Carter & Associates, Inc. Licensed Real Estate Broker

PROPERTY MAP

— Commercial Real Estate Investments | Management | Brokerage | Development | Land

Maury L. Carter & Associates, Inc. 407-422-3144 | www.maurycarter.com