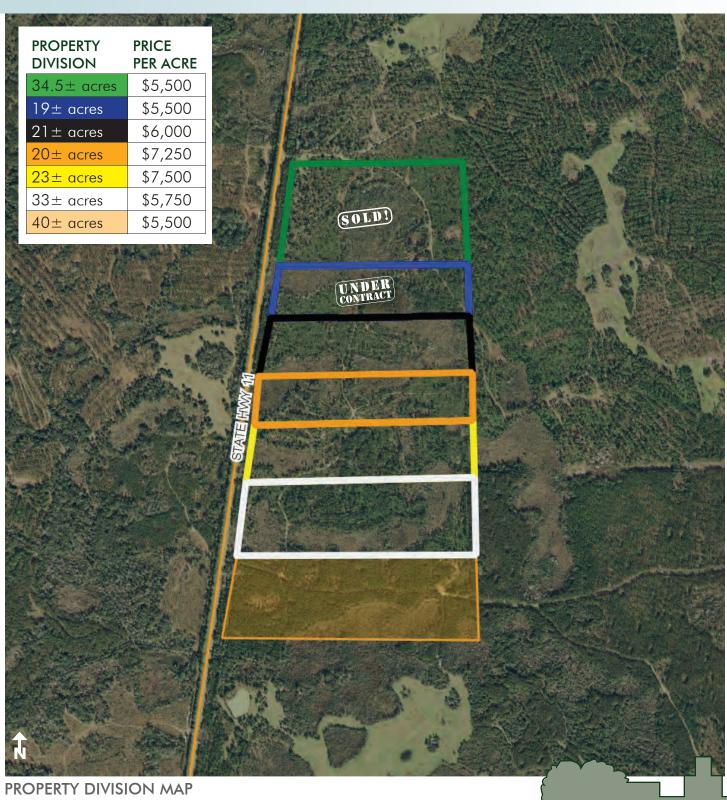

#### SIZE

20 to 40± acre tracts available in various sizes **WILL DIVIDE - please see Property Division Map** 190.5± total acres available Overall 1,200± acres available - Call for Details!

#### **PRICE**

Please see Property Division Map