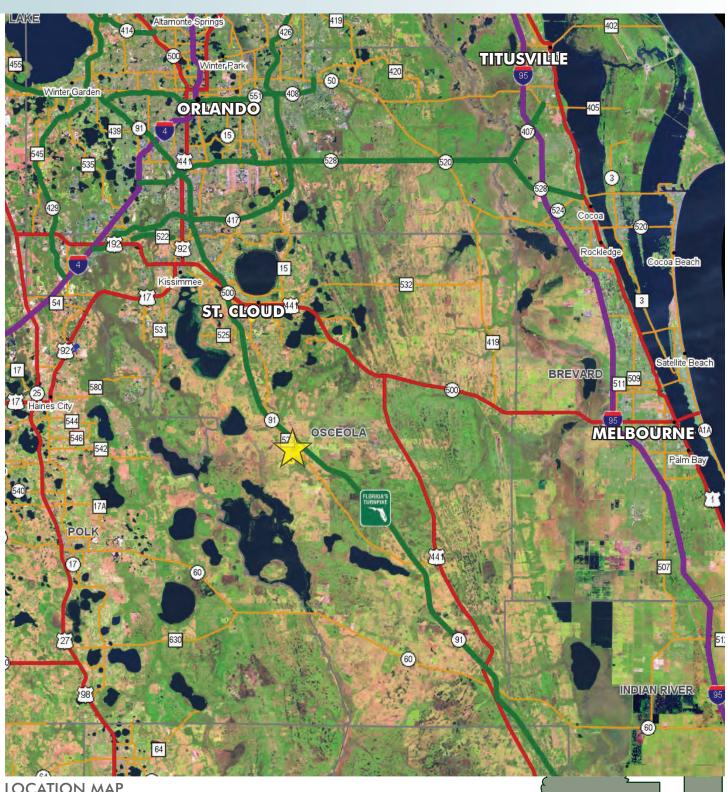

### LOCATION/DRIVE TIMES

Main entrance located 10 miles south of St. Cloud and 15 miles from the Florida Turnpike interchange at Kissimmee Park Road; 35 miles to Orlando International Airport; an hour drive to the beach; and an hour to the theme parks.

LOCATION MAP

— Commercial Real Estate Investments | Management | Brokerage | Development | Land -

Maury L. Carter & Associates, Inc. 407-422-3144 | www.maurycarter.com