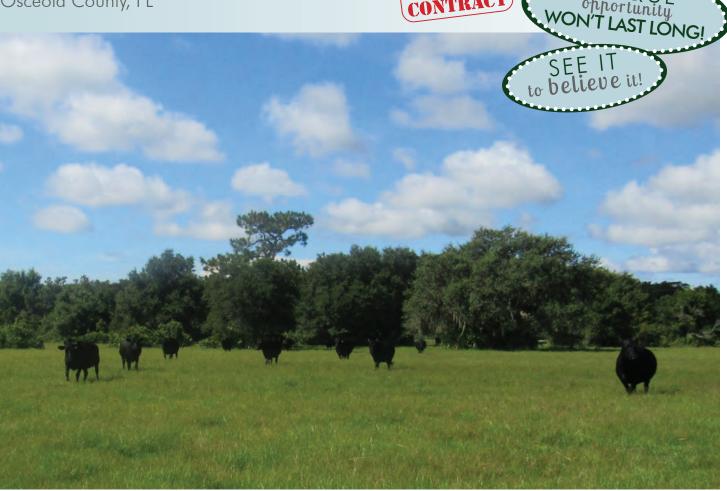

1,506± acres Osceola County, FL

**FULLY OPERATIONAL CATTLE RANCH** located in the heart of Central Florida just south of St. Cloud. This ranch offers homesteads, barns, equipment sheds, cow pens and is fenced and cross-fenced. Own a piece of the deep ranching heritage that has made the area one of the largest producers of beef cattle. Tremendous opportunities for this one of a kind ranch.

#### **DESCRIPTION**

This fully functional ranch is well situated just south of St. Cloud, Florida and offers beautiful view of oak hammocks and improved pastures. The ranch has been well maintained and managed throughout its history. Fenced and cross-fenced, improved roads, barns, working cow pens, implement sheds and a walk-in cooler. The diversity of the landscape is truly awe-inspiring. Ancient oak hammocks are scattered across the property and blend nicely with the open improved pastures. This is a generational ranch with a rich history in the Florida cattle industry and will carry up to 400 head of cattle. Opportunities to expand into sod operation, berry production, commercial hay operations, etc. This property offers many possible diverse uses.