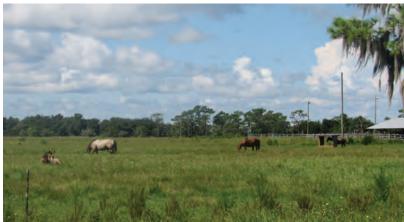

1,506± acres Osceola County, FL

**FULLY OPERATIONAL CATTLE RANCH** located in the heart of Central Florida just south of St. Cloud. This ranch offers homesteads, barns, equipment sheds, cow pens and is fenced and cross-fenced. Own a piece of the deep ranching heritage that has made the area one of the largest producers of beef cattle. Tremendous opportunities for this one of a kind ranch.

#### **DESCRIPTION**

This fully functional ranch is well situated just south of St. Cloud, Florida and offers beautiful view of oak hammocks and improved pastures. The ranch has been well maintained and managed throughout its history. Fenced and cross-fenced, improved roads, barns, working cow pens, implement sheds and a walk-in cooler. The diversity of the landscape is truly awe-inspiring. Ancient oak hammocks are scattered across the property and blend nicely with the open improved pastures. This is a generational ranch with a rich history in the Florida cattle industry and will carry up to 400 head of cattle. Opportunities to expand into sod operation, berry production, commercial hay operations, etc. This property offers many possible diverse uses.