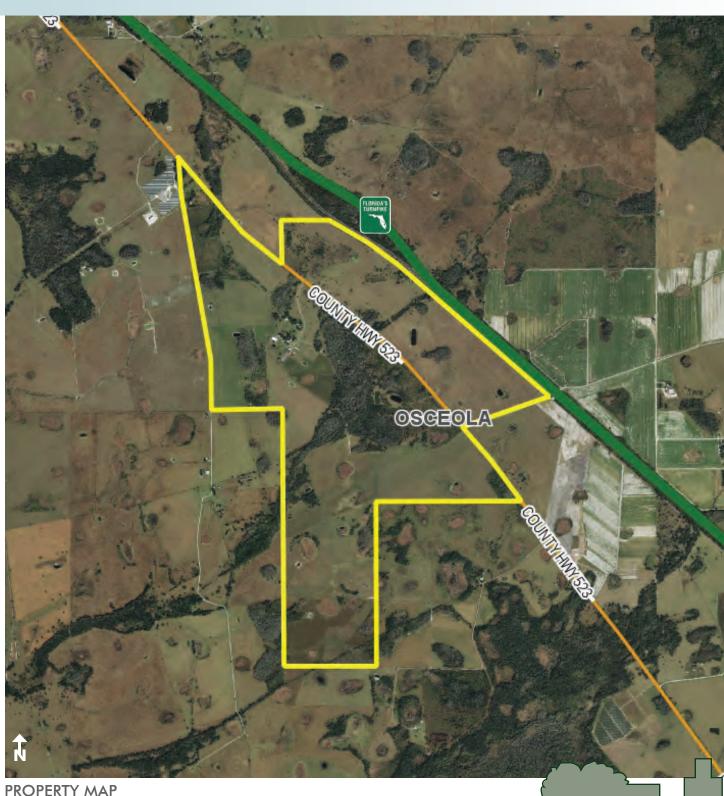

### LOCATION/DRIVE TIMES

Main entrance located 10 miles south of St. Cloud and 15 miles from the Florida Turnpike interchange at Kissimmee Park Road; 35 miles to Orlando International Airport; an hour drive to the beach; and an hour to the theme parks.

LOCATION MAP

— Commercial Real Estate Investments | Management | Brokerage | Development | Land -

Maury L. Carter & Associates, Inc. 407-422-3144 | www.maurycarter.com