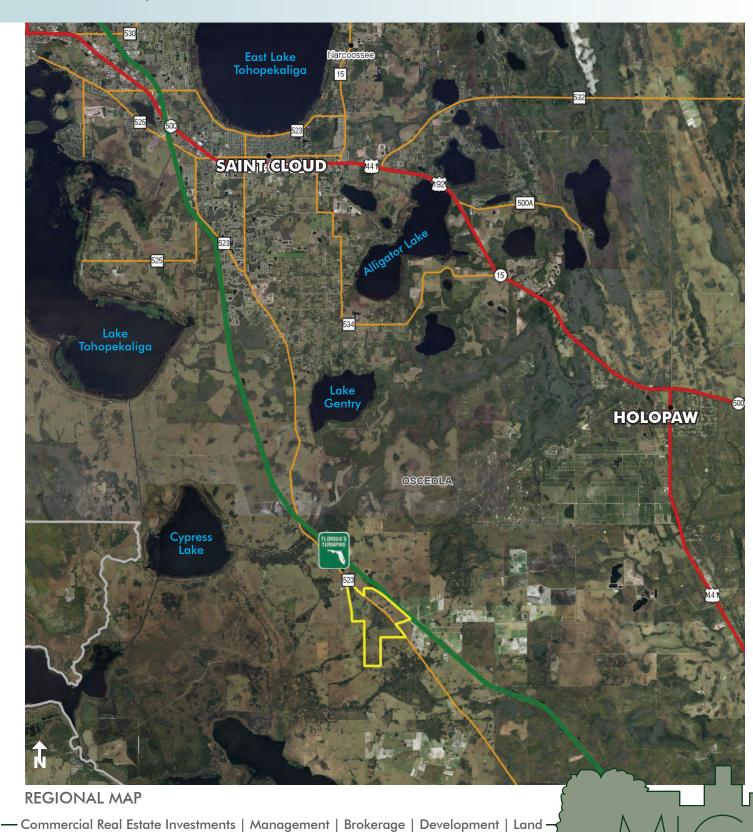

### LOCATION/DRIVE TIMES

Main entrance located 10 miles south of St. Cloud and 15 miles from the Florida Turnpike interchange at Kissimmee Park Road; 35 miles to Orlando International Airport; an hour drive to the beach; and an hour to the theme parks.

#### ROAD FRONTAGE

2.3± miles on Canoe Creek Rd