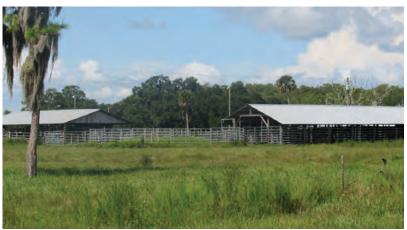

1,506± acres Osceola County, FL

**FULLY OPERATIONAL CATTLE RANCH** located in the heart of Central Florida just south of St. Cloud. This ranch offers homesteads, barns, equipment sheds, cow pens and is fenced and cross-fenced. Own a piece of the deep ranching heritage that has made the area one of the largest producers of beef cattle. Tremendous opportunities for this one of a kind ranch.

#### **DESCRIPTION**

This fully functional ranch is well situated just south of St. Cloud, Florida and offers beautiful view of oak hammocks and improved pastures. The ranch has been well maintained and managed throughout its history. Fenced and cross-fenced, improved roads, barns, working cow pens, implement sheds and a walk-in cooler. The diversity of the landscape is truly awe-inspiring. Ancient oak hammocks are scattered across the property and blend nicely with the open improved pastures. This is a generational ranch with a rich history in the Florida cattle industry and will carry up to 400 head of cattle. Opportunities to expand into sod operation, berry production, commercial hay operations, etc. This property offers many possible diverse uses.