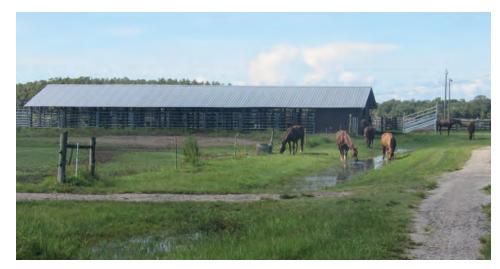

1,506± acres Osceola County, FL

**FULLY OPERATIONAL CATTLE RANCH** located in the heart of Central Florida just south of St. Cloud. This ranch offers homesteads, barns, equipment sheds, cow pens and is fenced and cross-fenced. Own a piece of the deep ranching heritage that has made the area one of the largest producers of beef cattle. Tremendous opportunities for this one of a kind ranch.

#### **DESCRIPTION**

This fully functional ranch is well situated just south of St. Cloud, Florida and offers beautiful view of oak hammocks and improved pastures. The ranch has been well maintained and managed throughout its history. Fenced and cross-fenced, improved roads, barns, working cow pens, implement sheds and a walk-in cooler. The diversity of the landscape is truly awe-inspiring. Ancient oak hammocks are scattered across the property and blend nicely with the open improved pastures. This is a generational ranch with a rich history in the Florida cattle industry and will carry up to 400 head of cattle. Opportunities to expand into sod operation, berry production, commercial hay operations, etc. This property offers many possible diverse uses.