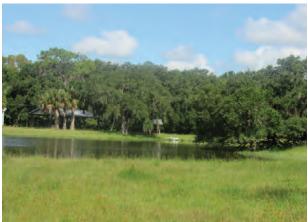

#### **DESCRIPTION**

This fully functional ranch is well situated just south of St. Cloud, Florida and offers beautiful view of oak hammocks and improved pastures. The ranch has been well maintained and managed throughout its history. Fenced and cross-fenced, improved roads, barns, working cow pens, implement sheds and a walk-in cooler. The diversity of the landscape is truly awe-inspiring. Ancient oak hammocks are scattered across the property and blend nicely with the open improved pastures. This is a generational ranch with a rich history in the Florida cattle industry and will carry up to 400 head of cattle. Opportunities to expand into sod operation, berry production, commercial hay operations, etc. This property offers many possible diverse uses.