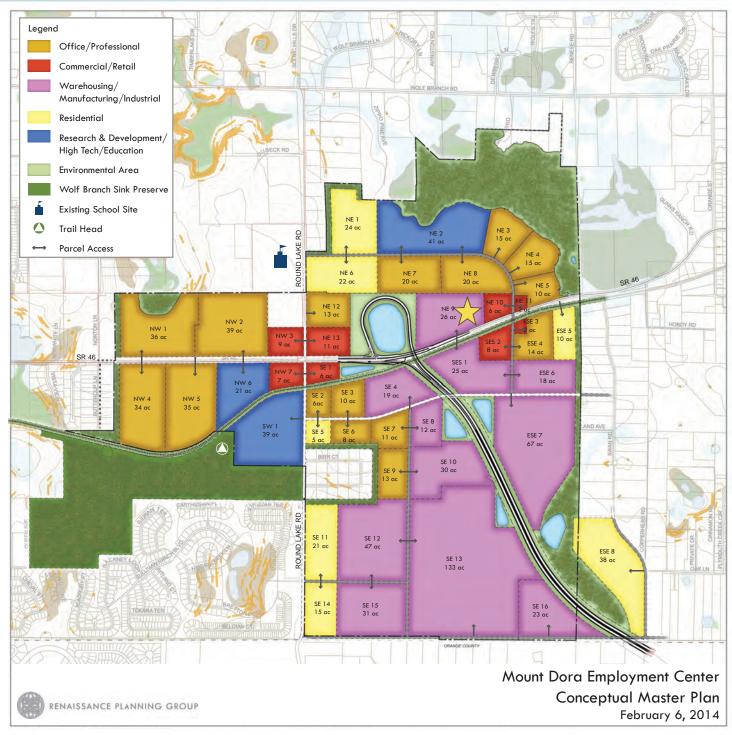

### ZONING

Zoned Vacant Residential. Site includes Warehousing/ Manufacturing/Industrial designation under the Mount Dora Employment Center Conceptual Master Plan (see attached plan).

The site is part of the Mount Dora Employment Center (designated for warehousing/manufacturing/industrial uses), a hub of economic and employment growth consisting of approximately 900 acres along the parkway expansion. The employment center is expected to create approximately 13,000 new jobs.

407-422-3144 | www.maurycarter.com

10.89± acres Lake County, FL

CONCEPTUAL MASTER PLAN

— Commercial Real Estate Investments | Management | Brokerage | Development | Land

Maury L. Carter & Associates, Inc. 407-422-3144 | www.maurycarter.com