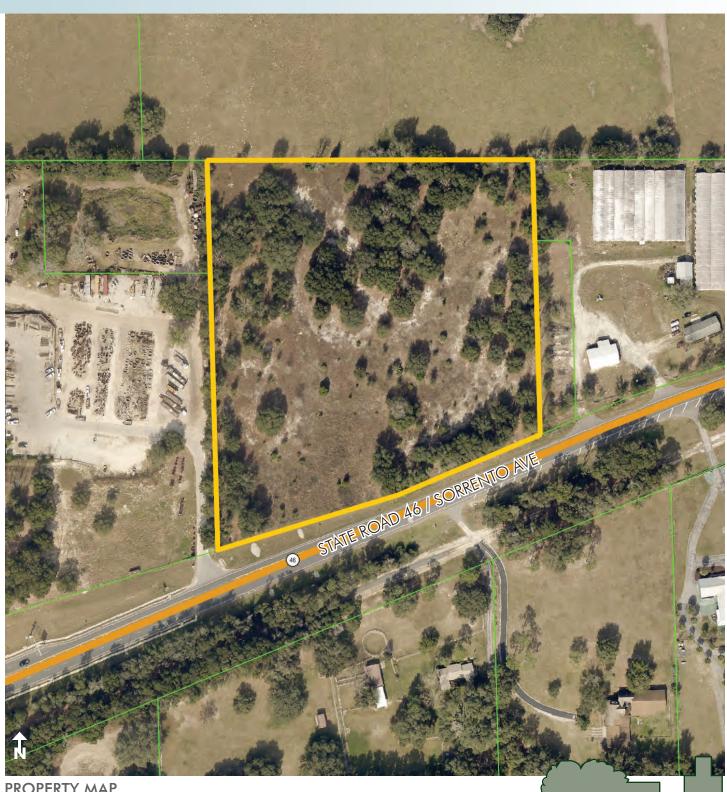

#### LOCATION

Located on State Road 46/Sorrento Ave, in east Lake County, just 3.5 miles to Downtown Mount Dora. 22521 Sorrento Ave, Sorrento, Florida 32776.

### **ROAD FRONTAGE**

715' ± on SR 46/Sorrento Ave

FOR SALE

LAND

 $10.89 \pm acres$ Lake County, FL

Maury L. Carter & Associates, Inc.: Licensed Real Estate Broker

PROPERTY MAP

— Commercial Real Estate Investments | Management | Brokerage | Development | Land -