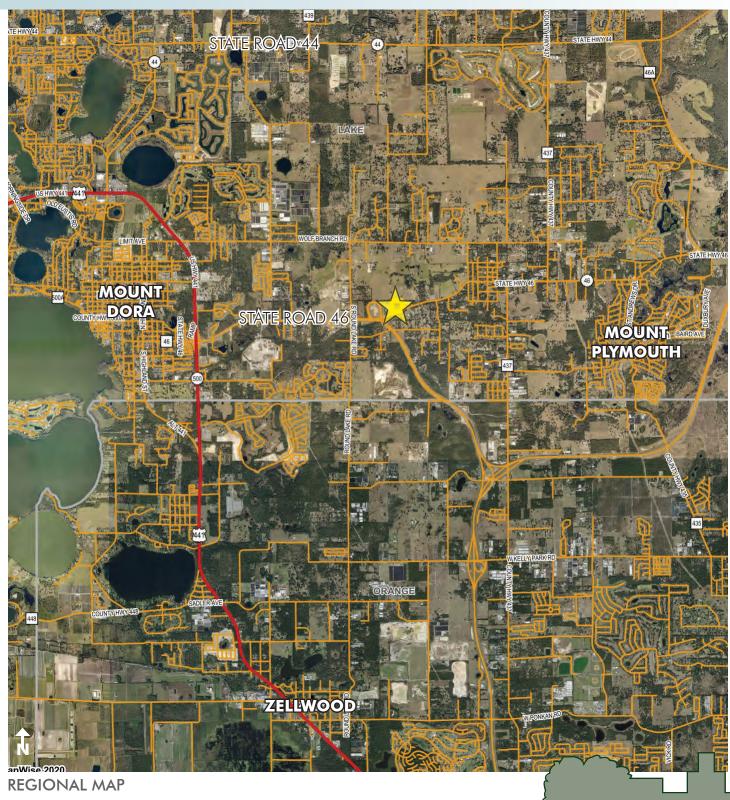

#### LOCATION

Located on State Road 46/Sorrento Ave, in east Lake County, just 3.5 miles to Downtown Mount Dora. 22521 Sorrento Ave, Sorrento, Florida 32776.

#### DESCRIPTION

The Wekiva Parkway Expansion (2020), the final leg in Orlando's beltway connecting to Interstate 4, will create direct and immediate access to the site by widening SR 46 and creating an interchange adjacent to the property.

The site is part of the Mount Dora Employment Center (designated for warehousing/manufacturing/industrial uses), a hub of economic and employment growth consisting of approximately 900 acres along the parkway expansion. The employment center is expected to create approximately 13,000 new jobs.