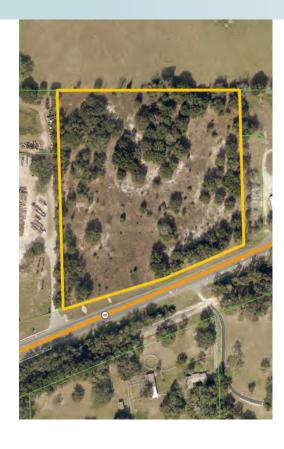

#### LOCATION

Located on State Road 46/Sorrento Ave, in east Lake County, just 3.5 miles to Downtown Mount Dora. 22521 Sorrento Ave, Sorrento, Florida 32776.

### **ROAD FRONTAGE**

715' ± on SR 46/Sorrento Ave

FOR SALE

LAND

 $10.89 \pm acres$ Lake County, FL

Maury L. Carter & Associates, Inc.: Licensed Real Estate Broker

PROPERTY MAP

— Commercial Real Estate Investments | Management | Brokerage | Development | Land -