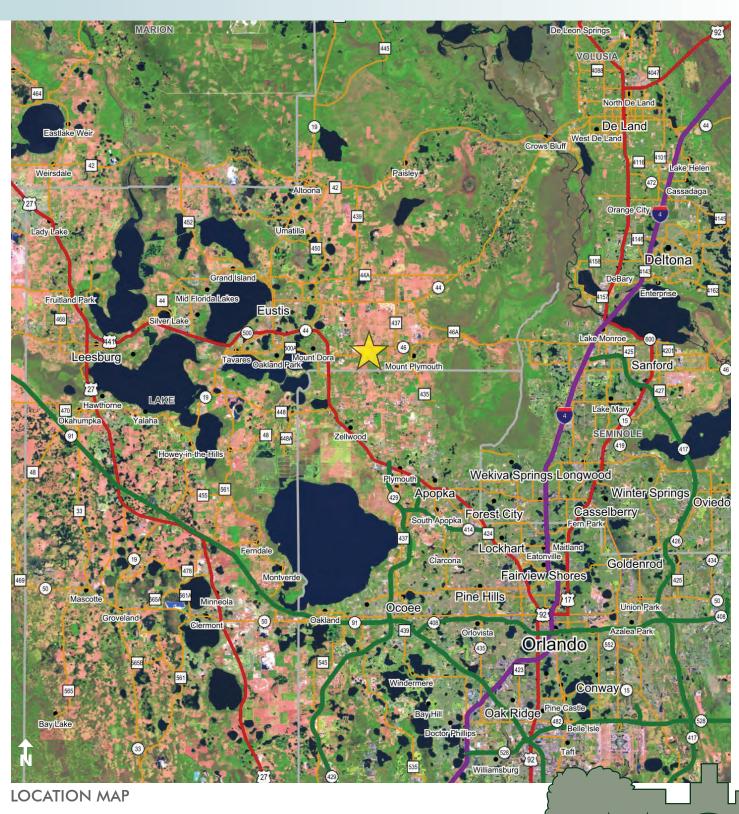

#### LOCATION

Located on State Road 46/Sorrento Ave, in east Lake County, just 3.5 miles to Downtown Mount Dora. 22521 Sorrento Ave, Sorrento, Florida 32776.

FOR SALE

LAND

 $10.89 \pm acres$ Lake County, FL

Maury L. Carter & Associates, Inc.: Licensed Real Estate Broker

PROPERTY MAP

— Commercial Real Estate Investments | Management | Brokerage | Development | Land -

Maury L. Carter & Associates, Inc. 407-422-3144 | www.maurycarter.com

10.89± acres Lake County, FL

Maury L. Carter & Associates, Inc. Licensed Real Estate Broker

— Commercial Real Estate Investments | Management | Brokerage | Development | Land -