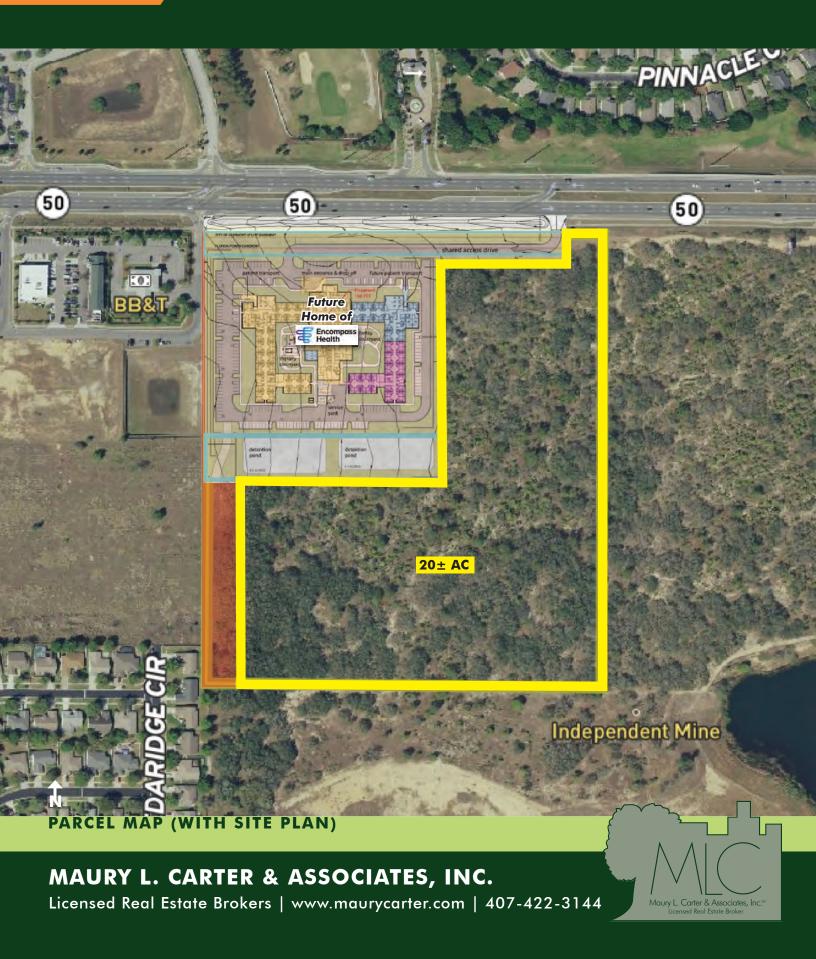

#### **ABOUT THE PROPERTY**

SIZE

20± acres

ZONING

C-2 / City of Clermont

**AREA** 

HWY 50 Commercial Corridor in Clermont, Southeast Lake County

Call for a showing today!

#### **DESCRIPTION**

Don't miss this rare opportunity to own 20 acres on HWY 50, in the bustling City of Clermont, FL. Encompass Health will be constructing a 50 bed "in patient" physical rehabilitation hospital on the western border of the subject site. This site is centrally located in the economic power district of Clermont, surrounded by residential and commercial uses. Large acreage on HWY 50 inside the Clermont City limits has become a rarity in Clermont. This is your opportunity to get it while it lasts!