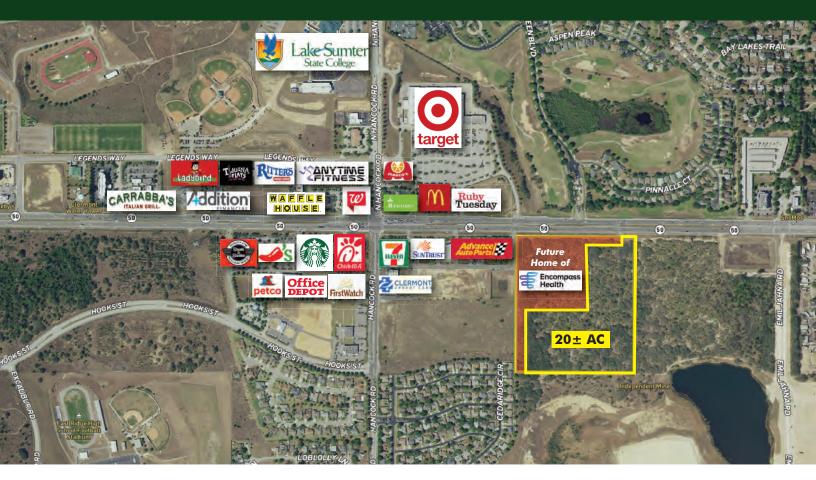

#### **ABOUT THE PROPERTY**

SIZE

20± acres

ZONING

C-2 / City of Clermont

**AREA** 

HWY 50 Commercial Corridor in Clermont, Southeast Lake County

Call for a showing today!

#### **DESCRIPTION**

Don't miss this rare opportunity to own 20 acres on HWY 50, in the bustling City of Clermont, FL. Encompass Health will be constructing a 50 bed "in patient" physical rehabilitation hospital on the western border of the subject site. This site is centrally located in the economic power district of Clermont, surrounded by residential and commercial uses. Large acreage on HWY 50 inside the Clermont City limits has become a rarity in Clermont. This is your opportunity to get it while it lasts!