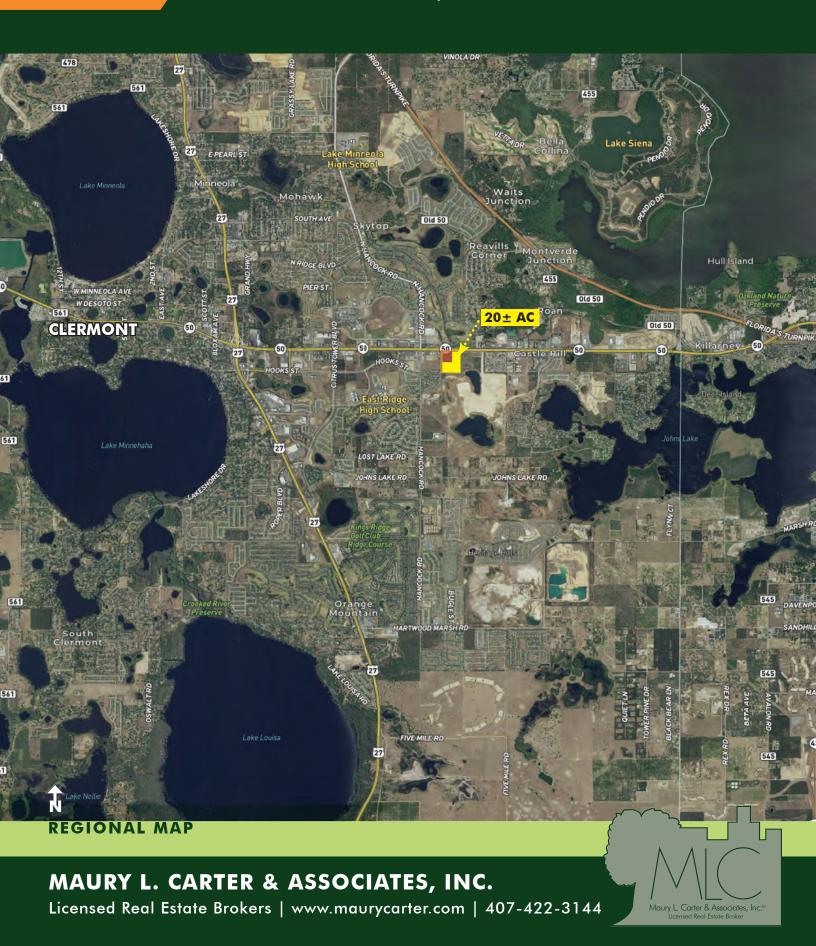

#### **ABOUT THE PROPERTY**

SIZE

20± acres

ZONING

C-2 / City of Clermont

**AREA** 

HWY 50 Commercial Corridor in Clermont, Southeast Lake County

Call for a showing today!

#### **DESCRIPTION**

Don't miss this rare opportunity to own 20 acres on HWY 50, in the bustling City of Clermont, FL. Encompass Health will be constructing a 50 bed "in patient" physical rehabilitation hospital on the western border of the subject site. This site is centrally located in the economic power district of Clermont, surrounded by residential and commercial uses. Large acreage on HWY 50 inside the Clermont City limits has become a rarity in Clermont. This is your opportunity to get it while it lasts!