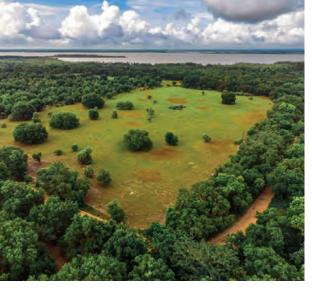

#### LAKE FRONTAGI

**FRONTAGE** 1.3± miles on Lake Griffin

**DESCRIPTION** Moss-draped live oaks and palms line the sandy shoreline of this splendid Old Florida property. Much of the land to the south of the property is Lake County Water Authority holdings. The Lake Griffin State Park is 620 acres just southwest of the property and is famous for having the state's second largest live oak. Lake Griffin Preserve is just a few short miles to 43 golf courses, schools, new retail and dining options, and hospitals. Approximately 80 acres of cleared pasture and former orange grove, areas of natural pines, and a small duck pond. Property has roads throughout and has been fenced for cattle, which currently affords the owners an ag exemption on property taxes.