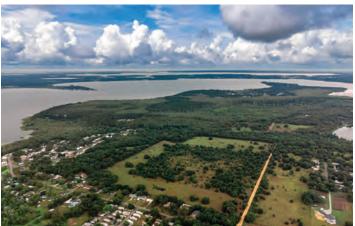

#### **ABOUT THE PROPERTY**

SIZE

510± acres

AREA Located in Leesburg, FL, just 10 miles from The Villages

ZONING

Agricultural (1 unit/5 acres). Possible annexation into Fruitland Park with PUD

#### LAKE FRONTAGI

**FRONTAGE** 1.3± miles on Lake Griffin

**DESCRIPTION** Moss-draped live oaks and palms line the sandy shoreline of this splendid Old Florida property. Much of the land to the south of the property is Lake County Water Authority holdings. The Lake Griffin State Park is 620 acres just southwest of the property and is famous for having the state's second largest live oak. Lake Griffin Preserve is just a few short miles to 43 golf courses, schools, new retail and dining options, and hospitals. Approximately 80 acres of cleared pasture and former orange grove, areas of natural pines, and a small duck pond. Property has roads throughout and has been fenced for cattle, which currently affords the owners an ag exemption on property taxes.

#### HARRIS CHAIN OF LAKES