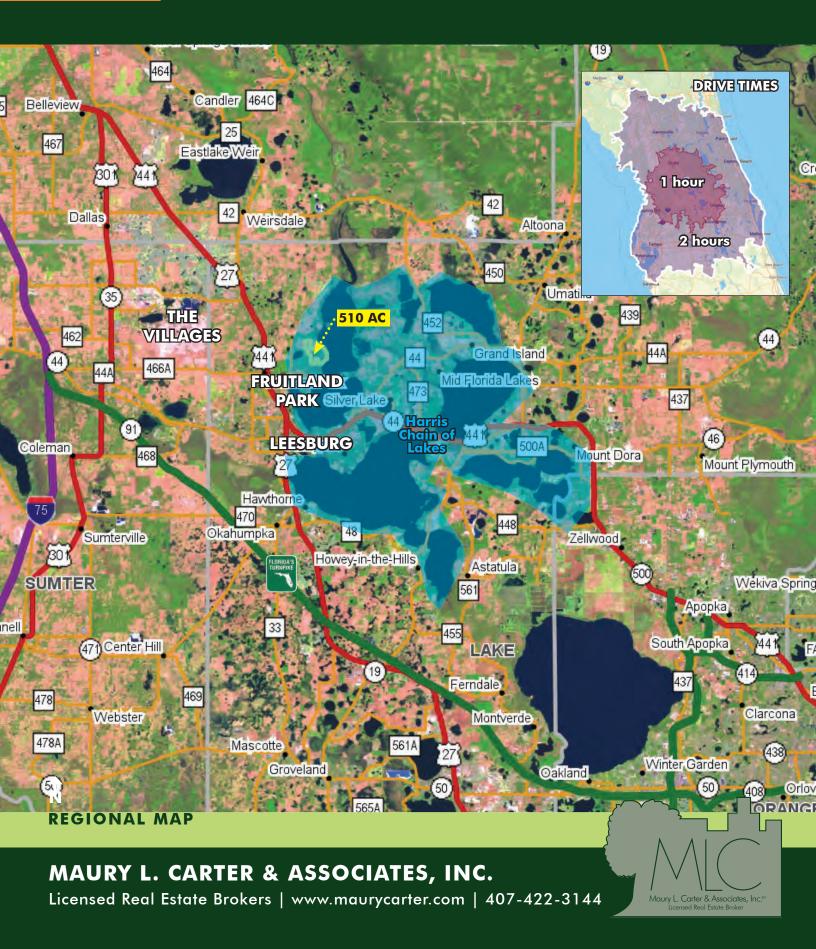

#### **ABOUT THE PROPERTY**

SIZE

510± acres

AREA Located in Leesburg, FL, just 10 miles from The Villages

ZONING

Agricultural (1 unit/5 acres). Possible annexation into Fruitland Park with PUD

#### HARRIS CHAIN OF LAKES