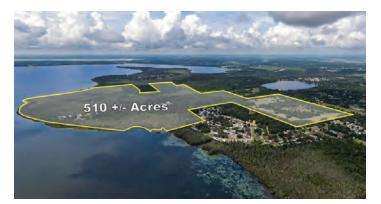

#### **IMAGERY FROM SITE**

#### LAKE FRONTAGI

**FRONTAGE** 1.3± miles on Lake Griffin

**DESCRIPTION** Moss-draped live oaks and palms line the sandy shoreline of this splendid Old Florida property. Much of the land to the south of the property is Lake County Water Authority holdings. The Lake Griffin State Park is 620 acres just southwest of the property and is famous for having the state's second largest live oak. Lake Griffin Preserve is just a few short miles to 43 golf courses, schools, new retail and dining options, and hospitals. Approximately 80 acres of cleared pasture and former orange grove, areas of natural pines, and a small duck pond. Property has roads throughout and has been fenced for cattle, which currently affords the owners an ag exemption on property taxes.