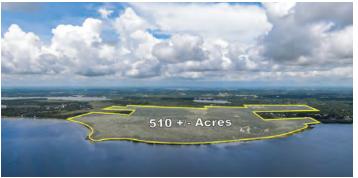

#### **IMAGERY FROM SITE**

#### LAKE FRONTAGI

**FRONTAGE** 1.3± miles on Lake Griffin

**DESCRIPTION** Moss-draped live oaks and palms line the sandy shoreline of this splendid Old Florida property. Much of the land to the south of the property is Lake County Water Authority holdings. The Lake Griffin State Park is 620 acres just southwest of the property and is famous for having the state's second largest live oak. Lake Griffin Preserve is just a few short miles to 43 golf courses, schools, new retail and dining options, and hospitals. Approximately 80 acres of cleared pasture and former orange grove, areas of natural pines, and a small duck pond. Property has roads throughout and has been fenced for cattle, which currently affords the owners an ag exemption on property taxes.