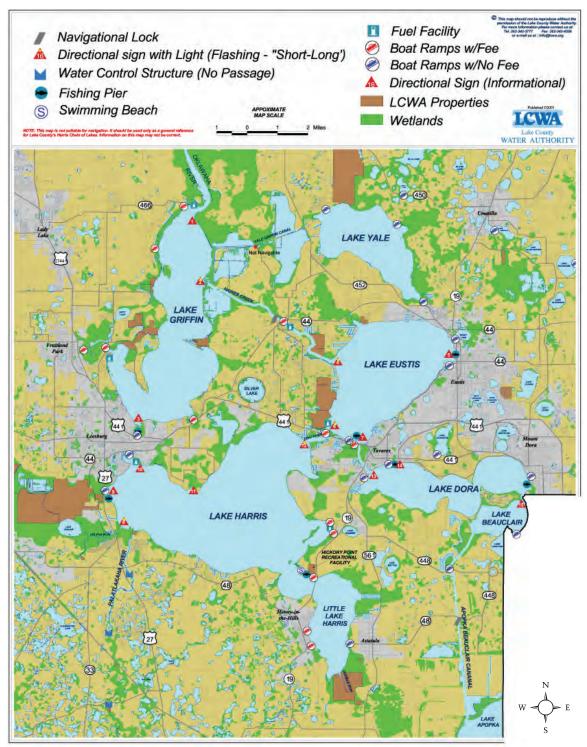

#### HARRIS CHAIN OF LAKES

#### LAKE FRONTAGI

**FRONTAGE** 1.3± miles on Lake Griffin

**DESCRIPTION** Moss-draped live oaks and palms line the sandy shoreline of this splendid Old Florida property. Much of the land to the south of the property is Lake County Water Authority holdings. The Lake Griffin State Park is 620 acres just southwest of the property and is famous for having the state's second largest live oak. Lake Griffin Preserve is just a few short miles to 43 golf courses, schools, new retail and dining options, and hospitals. Approximately 80 acres of cleared pasture and former orange grove, areas of natural pines, and a small duck pond. Property has roads throughout and has been fenced for cattle, which currently affords the owners an ag exemption on property taxes.