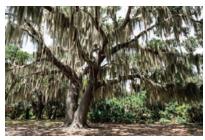

#### **IMAGERY FROM SITE**

#### LAKE FRONTAGI

**FRONTAGE** 1.3± miles on Lake Griffin

**DESCRIPTION** Moss-draped live oaks and palms line the sandy shoreline of this splendid Old Florida property. Much of the land to the south of the property is Lake County Water Authority holdings. The Lake Griffin State Park is 620 acres just southwest of the property and is famous for having the state's second largest live oak. Lake Griffin Preserve is just a few short miles to 43 golf courses, schools, new retail and dining options, and hospitals. Approximately 80 acres of cleared pasture and former orange grove, areas of natural pines, and a small duck pond. Property has roads throughout and has been fenced for cattle, which currently affords the owners an ag exemption on property taxes.