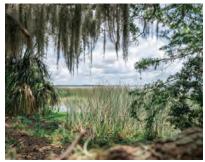

#### **IMAGERY FROM SITE**

#### LAKE FRONTAGI

**FRONTAGE** 1.3± miles on Lake Griffin

**DESCRIPTION** Moss-draped live oaks and palms line the sandy shoreline of this splendid Old Florida property. Much of the land to the south of the property is Lake County Water Authority holdings. The Lake Griffin State Park is 620 acres just southwest of the property and is famous for having the state's second largest live oak. Lake Griffin Preserve is just a few short miles to 43 golf courses, schools, new retail and dining options, and hospitals. Approximately 80 acres of cleared pasture and former orange grove, areas of natural pines, and a small duck pond. Property has roads throughout and has been fenced for cattle, which currently affords the owners an ag exemption on property taxes.