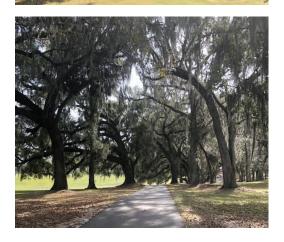

# CLEAR CREEK FARMS IS A TURN-KEY AGRICULTURAL ESTATE LOCATED IN THE HEART OF EQUESTRIAN COUNTRY JUST MINUTES FROM THE WORLD EQUESTRIAN CENTER.

This property features majestic rolling and large live oaks along with two houses, 16-stall horse barn, state-of-the-art olive oil processing facility (coupled with a  $25\pm$  acre olive grove). Additionally, this property is fully integrated for a wagyu beef operation with concrete cattle pens, an air conditioned room for storing embryo and studying cattle, and several barns for storing equipment.

## **DESCRIPTION**

One hundred year old oak trees line the drive leading to the epitome of an old Florida horse farm. With elevation changes throughout, every twist and turn of the interior roads offer a new scenic view of Ocala's majestic landscape. A 16-stall horse barn and interior cross fencing make this property well suited for an equestrian estate. Clear Creek farms also has potential for many other revenue streams, with a 25-acre olive farm and a complete olive oil processing facility. This farm also includes unmatched infrastructure for cattle, boasting concrete covered cattle pens and several large equipment barns. There are two residences on the property - one large 8,000 sq. ft. estate style home as well as a smaller guest house. Clear Creek farms is a diverse property situated in the heart of horse country, just a short drive from the World Equestrian Center.