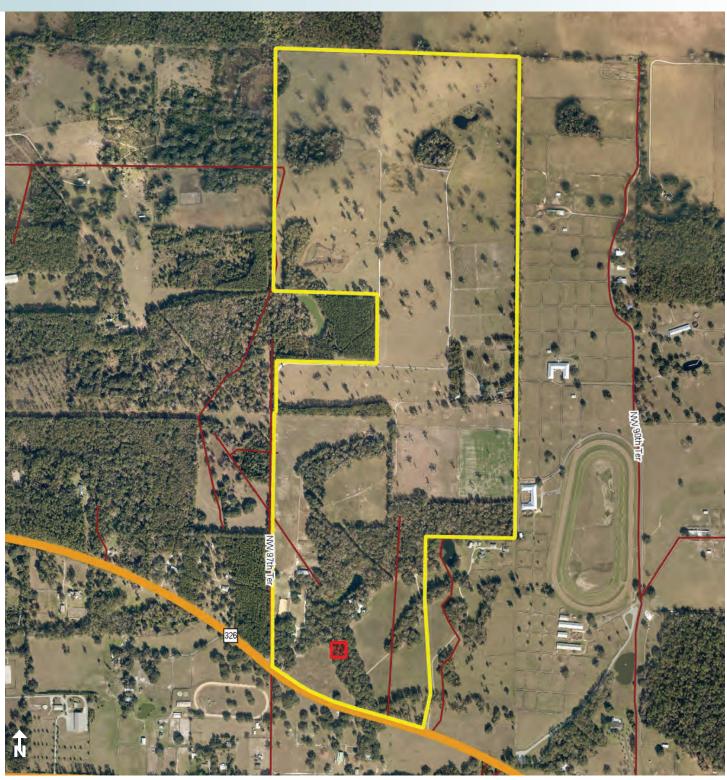

407,629,4446 | night-pinel.com

366± acres Marion County, FL

PROPERTY MAP

CO-LISTING

366± acres Marion County, FL

**REGIONAL MAP** 

CO-LISTING

366± acres Marion County, FL