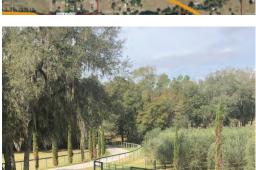

# CLEAR CREEK FARMS IS A TURN-KEY AGRICULTURAL ESTATE LOCATED IN THE HEART OF EQUESTRIAN COUNTRY JUST MINUTES FROM THE WORLD EQUESTRIAN CENTER.

This property features majestic rolling and large live oaks along with two houses, 16-stall horse barn, state-of-the-art olive oil processing facility (coupled with a  $25\pm$  acre olive grove). Additionally, this property is fully integrated for a wagyu beef operation with concrete cattle pens, an air conditioned room for storing embryo and studying cattle, and several barns for storing equipment.

## **DESCRIPTION**

One hundred year old oak trees line the drive leading to the epitome of an old Florida horse farm. With elevation changes throughout, every twist and turn of the interior roads offer a new scenic view of Ocala's majestic landscape. A 16-stall horse barn and interior cross fencing make this property well suited for an equestrian estate. Clear Creek farms also has potential for many other revenue streams, with a 25-acre olive farm and a complete olive oil processing facility. This farm also includes unmatched infrastructure for cattle, boasting concrete covered cattle pens and several large equipment barns. There are two residences on the property - one large 8,000 sq. ft. estate style home as well as a smaller guest house. Clear Creek farms is a diverse property situated in the heart of horse country, just a short drive from the World Equestrian Center.