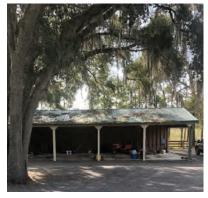

# CLEAR CREEK FARMS IS A TURN-KEY AGRICULTURAL ESTATE LOCATED IN THE HEART OF EQUESTRIAN COUNTRY JUST MINUTES FROM THE WORLD EQUESTRIAN CENTER.

This property features majestic rolling and large live oaks along with two houses, 16-stall horse barn, state-of-the-art olive oil processing facility (coupled with a  $25\pm$  acre olive grove). Additionally, this property is fully integrated for a wagyu beef operation with concrete cattle pens, an air conditioned room for storing embryo and studying cattle, and several barns for storing equipment.

## **DESCRIPTION**

One hundred year old oak trees line the drive leading to the epitome of an old Florida horse farm. With elevation changes throughout, every twist and turn of the interior roads offer a new scenic view of Ocala's majestic landscape. A 16-stall horse barn and interior cross fencing make this property well suited for an equestrian estate. Clear Creek farms also has potential for many other revenue streams, with a 25-acre olive farm and a complete olive oil processing facility. This farm also includes unmatched infrastructure for cattle, boasting concrete covered cattle pens and several large equipment barns. There are two residences on the property - one large 8,000 sq. ft. estate style home as well as a smaller guest house. Clear Creek farms is a diverse property situated in the heart of horse country, just a short drive from the World Equestrian Center.