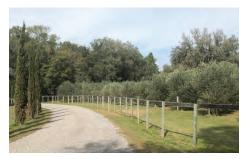

## **DESCRIPTION**

One hundred year old oak trees line the drive leading to the epitome of an old Florida horse farm. With elevation changes throughout, every twist and turn of the interior roads offer a new scenic view of Ocala's majestic landscape. A 16-stall horse barn and interior cross fencing make this property well suited for an equestrian estate. Clear Creek farms also has potential for many other revenue streams, with a 25-acre olive farm and a complete olive oil processing facility. This farm also includes unmatched infrastructure for cattle, boasting concrete covered cattle pens and several large equipment barns. There are two residences on the property - one large 8,000 sq. ft. estate style home as well as a smaller guest house. Clear Creek farms is a diverse property situated in the heart of horse country, just a short drive from the World Equestrian Center.