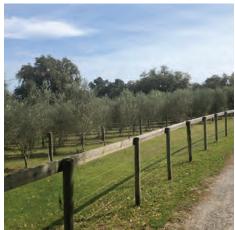

# CLEAR CREEK FARMS IS A TURN-KEY AGRICULTURAL ESTATE LOCATED IN THE HEART OF EQUESTRIAN COUNTRY JUST MINUTES FROM THE WORLD EQUESTRIAN CENTER.

This property features majestic rolling and large live oaks along with two houses, 16-stall horse barn, state-of-the-art olive oil processing facility (coupled with a  $25\pm$  acre olive grove). Additionally, this property is fully integrated for a wagyu beef operation with concrete cattle pens, an air conditioned room for storing embryo and studying cattle, and several barns for storing equipment.

## **DESCRIPTION**

One hundred year old oak trees line the drive leading to the epitome of an old Florida horse farm. With elevation changes throughout, every twist and turn of the interior roads offer a new scenic view of Ocala's majestic landscape. A 16-stall horse barn and interior cross fencing make this property well suited for an equestrian estate. Clear Creek farms also has potential for many other revenue streams, with a 25-acre olive farm and a complete olive oil processing facility. This farm also includes unmatched infrastructure for cattle, boasting concrete covered cattle pens and several large equipment barns. There are two residences on the property - one large 8,000 sq. ft. estate style home as well as a smaller guest house. Clear Creek farms is a diverse property situated in the heart of horse country, just a short drive from the World Equestrian Center.