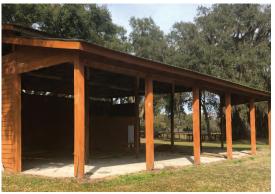

# CLEAR CREEK FARMS IS A TURN-KEY AGRICULTURAL ESTATE LOCATED IN THE HEART OF EQUESTRIAN COUNTRY JUST MINUTES FROM THE WORLD EQUESTRIAN CENTER.

This property features majestic rolling and large live oaks along with two houses, 16-stall horse barn, state-of-the-art olive oil processing facility (coupled with a  $25\pm$  acre olive grove). Additionally, this property is fully integrated for a wagyu beef operation with concrete cattle pens, an air conditioned room for storing embryo and studying cattle, and several barns for storing equipment.

## **DESCRIPTION**

One hundred year old oak trees line the drive leading to the epitome of an old Florida horse farm. With elevation changes throughout, every twist and turn of the interior roads offer a new scenic view of Ocala's majestic landscape. A 16-stall horse barn and interior cross fencing make this property well suited for an equestrian estate. Clear Creek farms also has potential for many other revenue streams, with a 25-acre olive farm and a complete olive oil processing facility. This farm also includes unmatched infrastructure for cattle, boasting concrete covered cattle pens and several large equipment barns. There are two residences on the property - one large 8,000 sq. ft. estate style home as well as a smaller guest house. Clear Creek farms is a diverse property situated in the heart of horse country, just a short drive from the World Equestrian Center.