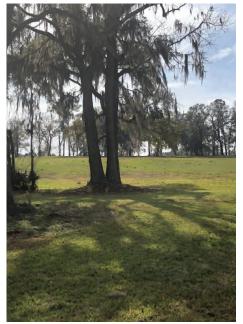

# CLEAR CREEK FARMS IS A TURN-KEY AGRICULTURAL ESTATE LOCATED IN THE HEART OF EQUESTRIAN COUNTRY JUST MINUTES FROM THE WORLD EQUESTRIAN CENTER.

This property features majestic rolling and large live oaks along with two houses, 16-stall horse barn, state-of-the-art olive oil processing facility (coupled with a  $25\pm$  acre olive grove). Additionally, this property is fully integrated for a wagyu beef operation with concrete cattle pens, an air conditioned room for storing embryo and studying cattle, and several barns for storing equipment.

## **DESCRIPTION**

One hundred year old oak trees line the drive leading to the epitome of an old Florida horse farm. With elevation changes throughout, every twist and turn of the interior roads offer a new scenic view of Ocala's majestic landscape. A 16-stall horse barn and interior cross fencing make this property well suited for an equestrian estate. Clear Creek farms also has potential for many other revenue streams, with a 25-acre olive farm and a complete olive oil processing facility. This farm also includes unmatched infrastructure for cattle, boasting concrete covered cattle pens and several large equipment barns. There are two residences on the property - one large 8,000 sq. ft. estate style home as well as a smaller guest house. Clear Creek farms is a diverse property situated in the heart of horse country, just a short drive from the World Equestrian Center.