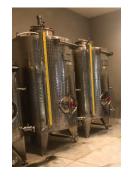

# CLEAR CREEK FARMS IS A TURN-KEY AGRICULTURAL ESTATE LOCATED IN THE HEART OF EQUESTRIAN COUNTRY JUST MINUTES FROM THE WORLD EQUESTRIAN CENTER.

This property features majestic rolling and large live oaks along with two houses, 16-stall horse barn, state-of-the-art olive oil processing facility (coupled with a  $25\pm$  acre olive grove). Additionally, this property is fully integrated for a wagyu beef operation with concrete cattle pens, an air conditioned room for storing embryo and studying cattle, and several barns for storing equipment.

## **DESCRIPTION**

One hundred year old oak trees line the drive leading to the epitome of an old Florida horse farm. With elevation changes throughout, every twist and turn of the interior roads offer a new scenic view of Ocala's majestic landscape. A 16-stall horse barn and interior cross fencing make this property well suited for an equestrian estate. Clear Creek farms also has potential for many other revenue streams, with a 25-acre olive farm and a complete olive oil processing facility. This farm also includes unmatched infrastructure for cattle, boasting concrete covered cattle pens and several large equipment barns. There are two residences on the property - one large 8,000 sq. ft. estate style home as well as a smaller guest house. Clear Creek farms is a diverse property situated in the heart of horse country, just a short drive from the World Equestrian Center.