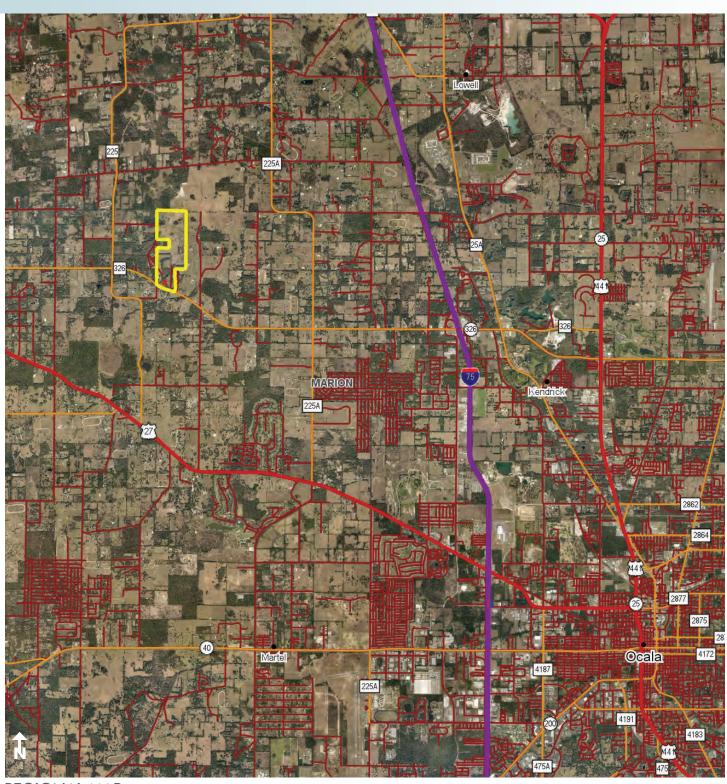

#### LOCATION

Located less than 5 miles from I-75 and less than 20 minutes to Downtown Ocala this property has great accessibility.

407,629,4446 | night-pinel.com

366± acres Marion County, FL

PROPERTY MAP

CO-LISTING

366± acres Marion County, FL

**REGIONAL MAP** 

CO-LISTING

366± acres Marion County, FL