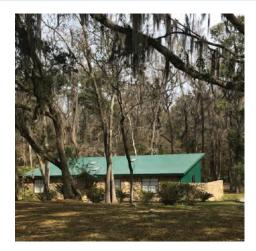

## **DESCRIPTION**

One hundred year old oak trees line the drive leading to the epitome of an old Florida horse farm. With elevation changes throughout, every twist and turn of the interior roads offer a new scenic view of Ocala's majestic landscape. A 16-stall horse barn and interior cross fencing make this property well suited for an equestrian estate. Clear Creek farms also has potential for many other revenue streams, with a 25-acre olive farm and a complete olive oil processing facility. This farm also includes unmatched infrastructure for cattle, boasting concrete covered cattle pens and several large equipment barns. There are two residences on the property - one large 8,000 sq. ft. estate style home as well as a smaller guest house. Clear Creek farms is a diverse property situated in the heart of horse country, just a short drive from the World Equestrian Center.