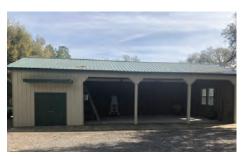

# CLEAR CREEK FARMS IS A TURN-KEY AGRICULTURAL ESTATE LOCATED IN THE HEART OF EQUESTRIAN COUNTRY JUST MINUTES FROM THE WORLD EQUESTRIAN CENTER.

This property features majestic rolling and large live oaks along with two houses, 16-stall horse barn, state-of-the-art olive oil processing facility (coupled with a  $25\pm$  acre olive grove). Additionally, this property is fully integrated for a wagyu beef operation with concrete cattle pens, an air conditioned room for storing embryo and studying cattle, and several barns for storing equipment.

## **DESCRIPTION**

One hundred year old oak trees line the drive leading to the epitome of an old Florida horse farm. With elevation changes throughout, every twist and turn of the interior roads offer a new scenic view of Ocala's majestic landscape. A 16-stall horse barn and interior cross fencing make this property well suited for an equestrian estate. Clear Creek farms also has potential for many other revenue streams, with a 25-acre olive farm and a complete olive oil processing facility. This farm also includes unmatched infrastructure for cattle, boasting concrete covered cattle pens and several large equipment barns. There are two residences on the property - one large 8,000 sq. ft. estate style home as well as a smaller guest house. Clear Creek farms is a diverse property situated in the heart of horse country, just a short drive from the World Equestrian Center.