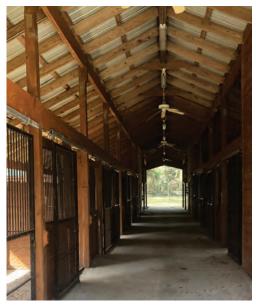

# CLEAR CREEK FARMS IS A TURN-KEY AGRICULTURAL ESTATE LOCATED IN THE HEART OF EQUESTRIAN COUNTRY JUST MINUTES FROM THE WORLD EQUESTRIAN CENTER.

This property features majestic rolling and large live oaks along with two houses, 16-stall horse barn, state-of-the-art olive oil processing facility (coupled with a  $25\pm$  acre olive grove). Additionally, this property is fully integrated for a wagyu beef operation with concrete cattle pens, an air conditioned room for storing embryo and studying cattle, and several barns for storing equipment.

## **DESCRIPTION**

One hundred year old oak trees line the drive leading to the epitome of an old Florida horse farm. With elevation changes throughout, every twist and turn of the interior roads offer a new scenic view of Ocala's majestic landscape. A 16-stall horse barn and interior cross fencing make this property well suited for an equestrian estate. Clear Creek farms also has potential for many other revenue streams, with a 25-acre olive farm and a complete olive oil processing facility. This farm also includes unmatched infrastructure for cattle, boasting concrete covered cattle pens and several large equipment barns. There are two residences on the property - one large 8,000 sq. ft. estate style home as well as a smaller guest house. Clear Creek farms is a diverse property situated in the heart of horse country, just a short drive from the World Equestrian Center.