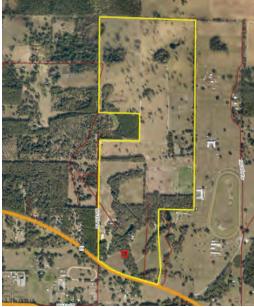

407,629,4446 | night-pinel.com

366± acres Marion County, FL

PROPERTY MAP

CO-LISTING

366± acres Marion County, FL

**REGIONAL MAP** 

CO-LISTING

366± acres Marion County, FL

LOCATION MAP

CO-LISTING