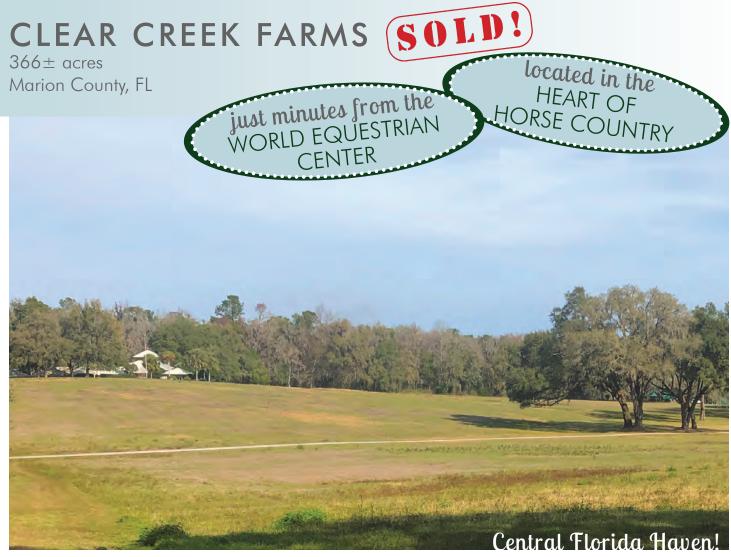

# CLEAR CREEK FARMS IS A TURN-KEY AGRICULTURAL ESTATE LOCATED IN THE HEART OF EQUESTRIAN COUNTRY JUST MINUTES FROM THE WORLD EQUESTRIAN CENTER.

This property features majestic rolling and large live oaks along with two houses, 16-stall horse barn, state-of-the-art olive oil processing facility (coupled with a  $25\pm$  acre olive grove). Additionally, this property is fully integrated for a wagyu beef operation with concrete cattle pens, an air conditioned room for storing embryo and studying cattle, and several barns for storing equipment.

CLEAR CREEK FARMS SOLD!  $366 \pm acres$ Marion County, FL

## **DESCRIPTION**

One hundred year old oak trees line the drive leading to the epitome of an old Florida horse farm. With elevation changes throughout, every twist and turn of the interior roads offer a new scenic view of Ocala's majestic landscape. A 16-stall horse barn and interior cross fencing make this property well suited for an equestrian estate. Clear Creek farms also has potential for many other revenue streams, with a 25-acre olive farm and a complete olive oil processing facility. This farm also includes unmatched infrastructure for cattle, boasting concrete covered cattle pens and several large equipment barns. There are two residences on the property - one large 8,000 sq. ft. estate style home as well as a smaller guest house. Clear Creek farms is a diverse property situated in the heart of horse country, just a short drive from the World Equestrian Center.