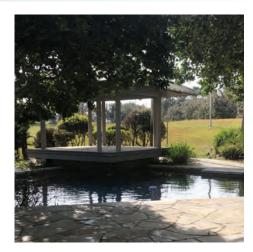

# CLEAR CREEK FARMS IS A TURN-KEY AGRICULTURAL ESTATE LOCATED IN THE HEART OF EQUESTRIAN COUNTRY JUST MINUTES FROM THE WORLD EQUESTRIAN CENTER.

This property features majestic rolling and large live oaks along with two houses, 16-stall horse barn, state-of-the-art olive oil processing facility (coupled with a  $25\pm$  acre olive grove). Additionally, this property is fully integrated for a wagyu beef operation with concrete cattle pens, an air conditioned room for storing embryo and studying cattle, and several barns for storing equipment.

## **DESCRIPTION**

One hundred year old oak trees line the drive leading to the epitome of an old Florida horse farm. With elevation changes throughout, every twist and turn of the interior roads offer a new scenic view of Ocala's majestic landscape. A 16-stall horse barn and interior cross fencing make this property well suited for an equestrian estate. Clear Creek farms also has potential for many other revenue streams, with a 25-acre olive farm and a complete olive oil processing facility. This farm also includes unmatched infrastructure for cattle, boasting concrete covered cattle pens and several large equipment barns. There are two residences on the property - one large 8,000 sq. ft. estate style home as well as a smaller guest house. Clear Creek farms is a diverse property situated in the heart of horse country, just a short drive from the World Equestrian Center.