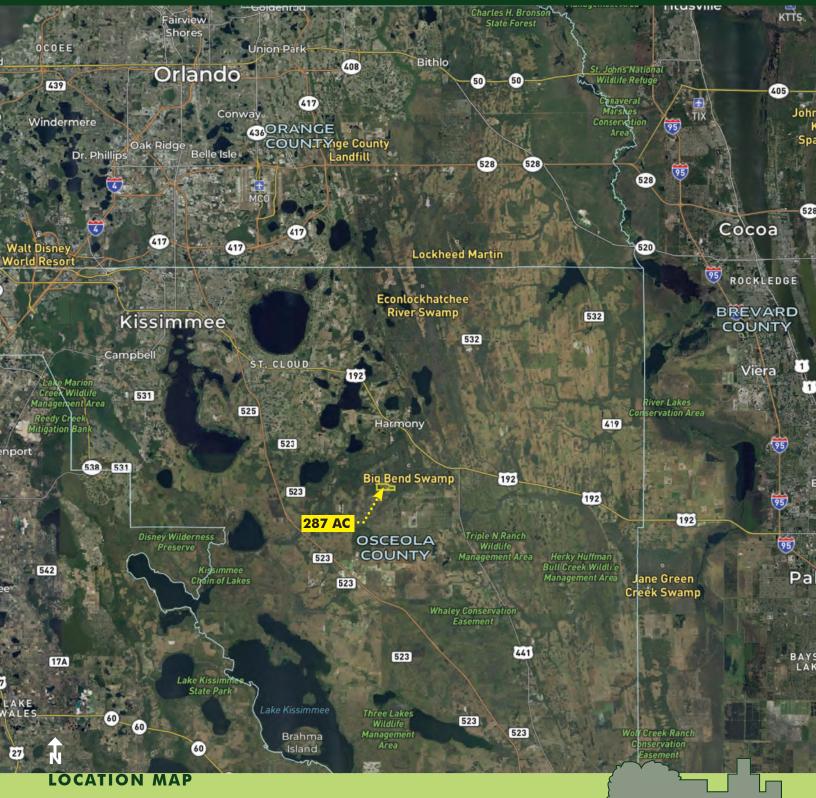

### **DRIVE TIMES**

St. Cloud: 20 min Kissimmee: 35 min Walt Disney World: 45 min Orlando Int'l Airport: 45 min Universal Studios: 45 min Downtown Orlando: 1 hour Cocoa Beach: 1 hour Daytona Beach: 1.75 hours

#### DESCRIPTION

Beautiful ranch land in Osceola County. This property offers superb hunting and recreational opportunities and is currently used as a cattle ranch. Located near Suburban Estates, this property may offer the ability to sub-divide for enhanced returns. Great area to bring an RV and camp, ride UTVs and enjoy nature. One of the very few large tracts available in the high demand area of Central Florida!