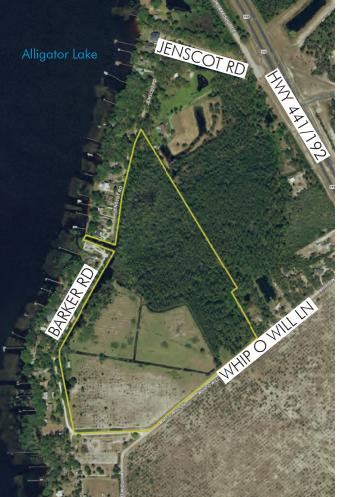

### LOCATION/DESCRIPTION

Unique property located on Whip O Will Lane, Barker Road and Jenscot Road, across from the community of Harmony in St. Cloud, Osceola County, Florida. Direct access to Alligator Lake, as well as the six lakes on the Alligator chain. Direct frontage on Whip O Will Lane and adjacent to the Pine Glen development. This pristine property offers the possibility of waterfront homes with lake access - a highly desirable and marketable opportunity in the heart of Central Florida.

#### **SIZE**

60± acres