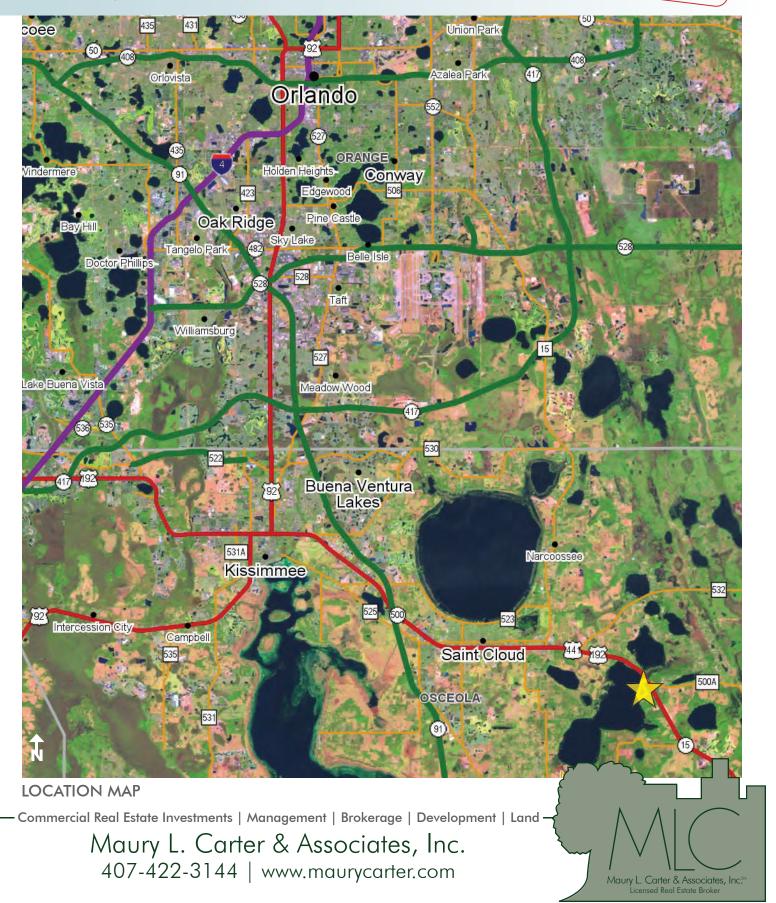

# PRIME DEVELOPMENT OPPORTUNITY WITH DIRECT ACCESS TO ALLIGATOR LAKE PRICE TO AL

60± acres | Osceola County, FL