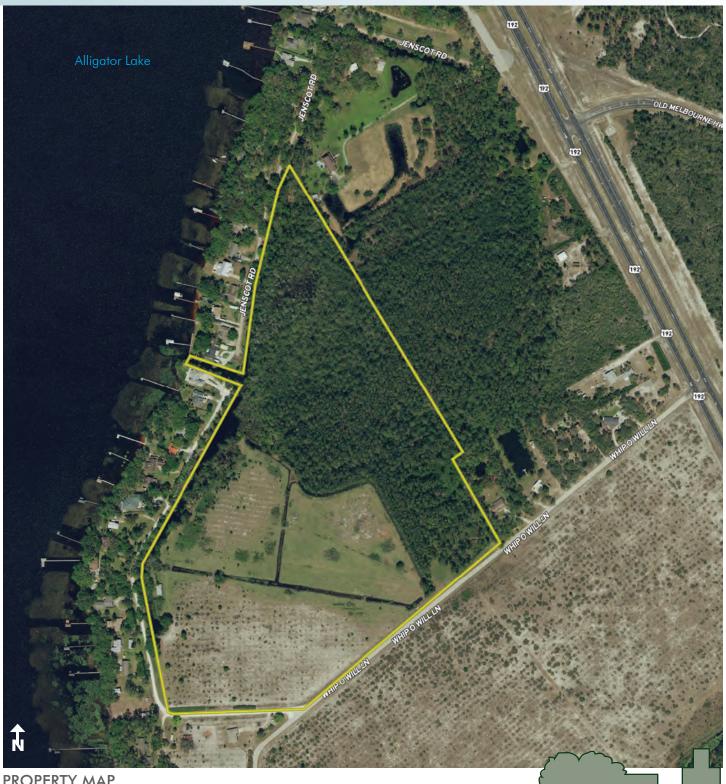

### PRIME DEVELOPMENT OPPORTUNITY WITH DIRECT ACCESS TO ALLIGATOR LAKE

60± acres | Osceola County, FL

Maury L. Carter & Associates, Inc.

PROPERTY MAP

— Commercial Real Estate Investments | Management | Brokerage | Development | Land -