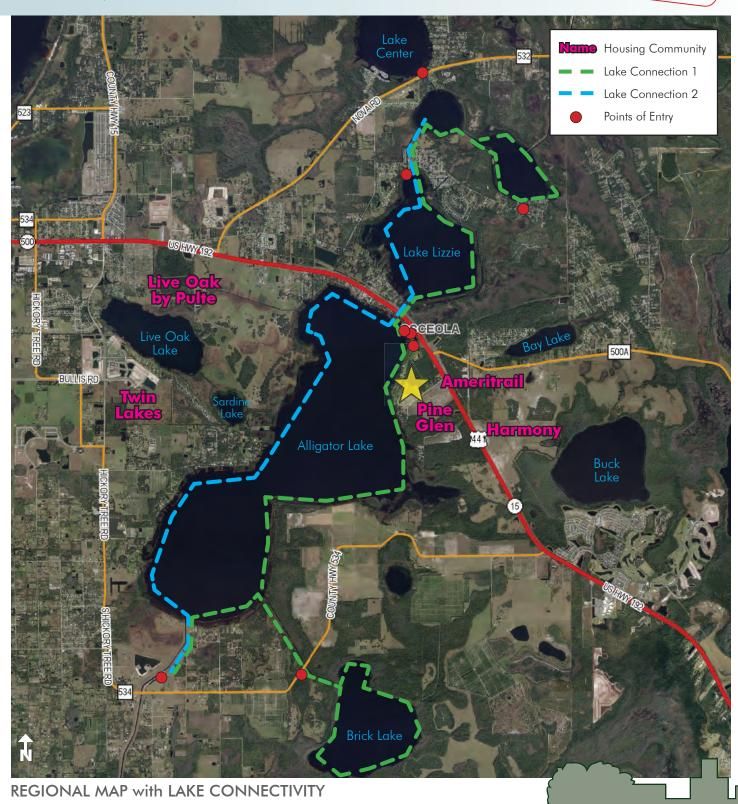

### LOCATION/DESCRIPTION

Unique property located on Whip O Will Lane, Barker Road and Jenscot Road, across from the community of Harmony in St. Cloud, Osceola County, Florida. Direct access to Alligator Lake, as well as the six lakes on the Alligator chain. Direct frontage on Whip O Will Lane and adjacent to the Pine Glen development. This pristine property offers the possibility of waterfront homes with lake access - a highly desirable and marketable opportunity in the heart of Central Florida.

## PRIME DEVELOPMENT OPPORTUNITY WITH DIRECT ACCESS TO ALLIGATOR LAKE PRI

60± acres | Osceola County, FL

Maury L. Carter & Associates, Inc.

— Commercial Real Estate Investments | Management | Brokerage | Development | Land -