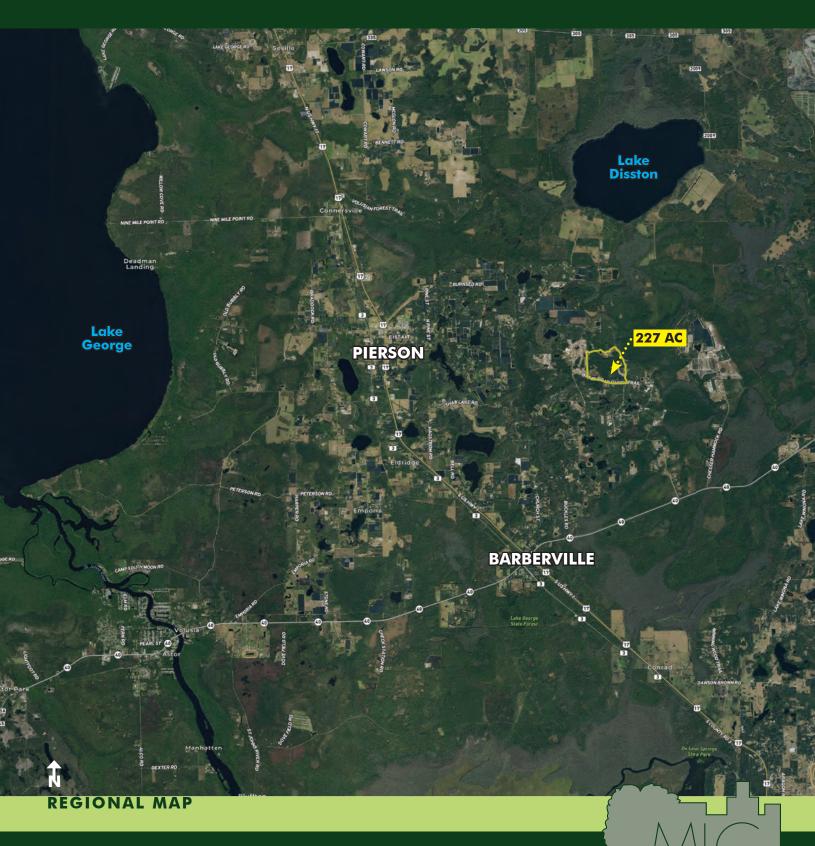

### **DRIVE TIMES**

Pierson: 15 minutes DeLand: 25 minutes Ormond Beach: 25 minutes Daytona Beach: 25 minutes Palatka: 1 hour Sanford: 1 hour Downtown Orlando: 1 hour St. Augustine: 1.25 hours

## **ABOUT THE PROPERTY**

| SIZE          | 227± acres                               |
|---------------|------------------------------------------|
| PRICE         | \$1,800,000                              |
| ZONIN         | G RC (Resource Corridor)                 |
| ROAD<br>FRONT | 4,000′± on Black Bear<br>AGE Ranch Trail |