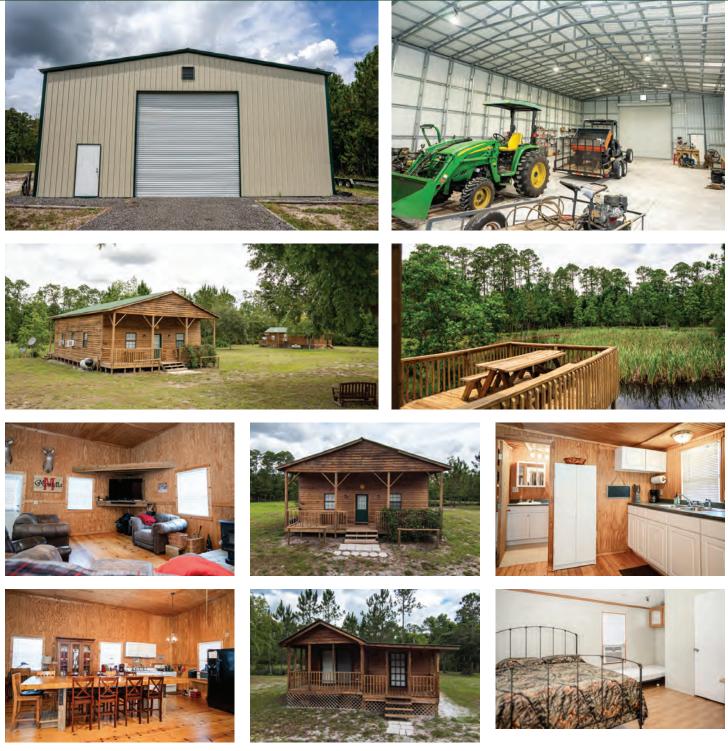

### **STEEL STORAGE BUILDING & GUEST CABINS**

MAURY L. CARTER & ASSOCIATES, INC. Licensed Real Estate Brokers | www.maurycarter.com | 407-422-3144

### DESCRIPTION

Take a step back in time and experience Old Florida at its finest on this 227-acre property located in the Black Bear Ranch private community. An outdoor enthusiast's dream with recreational opportunities galore, including wild turkey, deer, and hog hunting right on site. Fishing can take place in five of the ponds located on property. Currently used as a ranching and hunting operation, this property is ready for the outdoor enthusiast with eight well-maintained food plots with feeders and hunting stands. This a low-pressure hunting area adjacent to The Heart Island Conservation Area. Bring the entire family! With three cabins on site, this property can comfortably sleep more than ten people. Additionally, there is a brand new 40' x 72' steel storage building. The property is entirely fenced and cross fenced and has access trails through out. This property is just 25 minutes from Ormond Beach, Daytona Beach or DeLand; under 1 hour to downtown Orlando. Call today to see this truly unique Rural **Recreational Retreat!** 