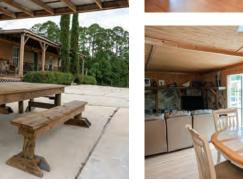

### DESCRIPTION

Take a step back in time and experience Old Florida at its finest on this 227-acre property located in the Black Bear Ranch private community. An outdoor enthusiast's dream with recreational opportunities galore, including wild turkey, deer, and hog hunting right on site. Fishing can take place in five of the ponds located on property. Currently used as a ranching and hunting operation, this property is ready for the outdoor enthusiast with eight well-maintained food plots with feeders and hunting stands. This a low-pressure hunting area adjacent to The Heart Island Conservation Area. Bring the entire family! With three cabins on site, this property can comfortably sleep more than ten people. Additionally, there is a brand new 40' x 72' steel storage building. The property is entirely fenced and cross fenced and has access trails through out. This property is just 25 minutes from Ormond Beach, Daytona Beach or DeLand; under 1 hour to downtown Orlando. Call today to see this truly unique Rural **Recreational Retreat!** 

### MAIN CABIN