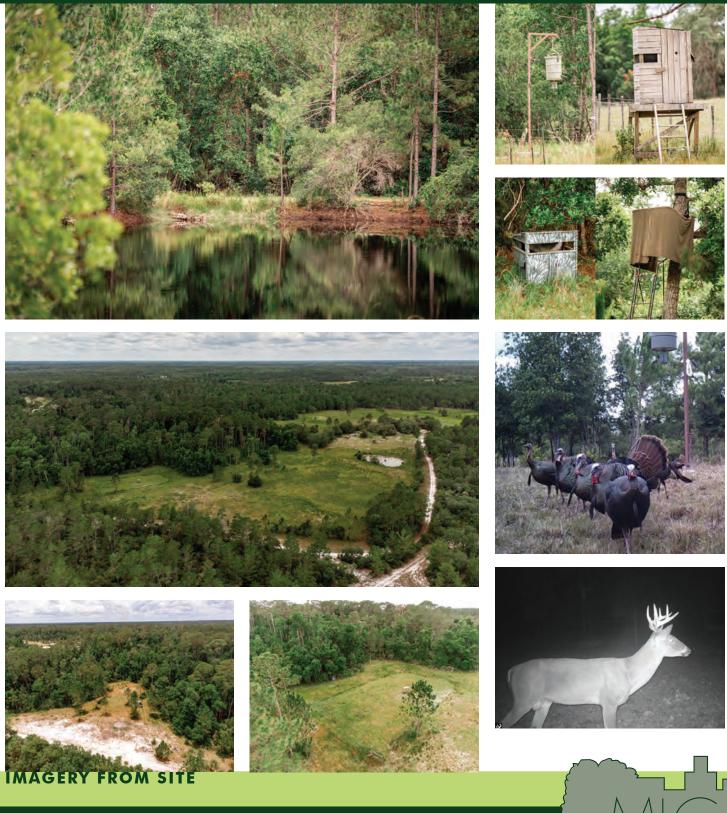

### DESCRIPTION

Take a step back in time and experience Old Florida at its finest on this 227-acre property located in the Black Bear Ranch private community. An outdoor enthusiast's dream with recreational opportunities galore, including wild turkey, deer, and hog hunting right on site. Fishing can take place in five of the ponds located on property. Currently used as a ranching and hunting operation, this property is ready for the outdoor enthusiast with eight well-maintained food plots with feeders and hunting stands. This a low-pressure hunting area adjacent to The Heart Island Conservation Area. Bring the entire family! With three cabins on site, this property can comfortably sleep more than ten people. Additionally, there is a brand new 40' x 72' steel storage building. The property is entirely fenced and cross fenced and has access trails through out. This property is just 25 minutes from Ormond Beach, Daytona Beach or DeLand; under 1 hour to downtown Orlando. Call today to see this truly unique Rural **Recreational Retreat!** 