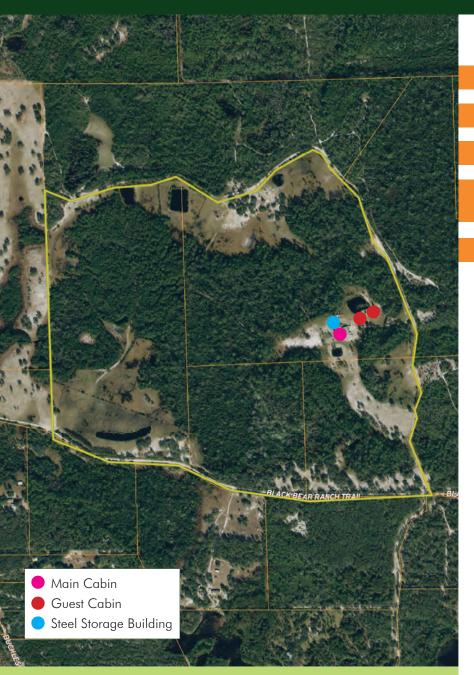

## **ABOUT THE PROPERTY**

| SIZE          | 227± acres                               |
|---------------|------------------------------------------|
| PRICE         | \$1,800,000                              |
| ZONIN         | G RC (Resource Corridor)                 |
| ROAD<br>FRONT | 4,000′± on Black Bear<br>AGE Ranch Trail |

### DESCRIPTION

Take a step back in time and experience Old Florida at its finest on this 227-acre property located in the Black Bear Ranch private community. An outdoor enthusiast's dream with recreational opportunities galore, including wild turkey, deer, and hog hunting right on site. Fishing can take place in five of the ponds located on property. Currently used as a ranching and hunting operation, this property is ready for the outdoor enthusiast with eight well-maintained food plots with feeders and hunting stands. This a low-pressure hunting area adjacent to The Heart Island Conservation Area. Bring the entire family! With three cabins on site, this property can comfortably sleep more than ten people. Additionally, there is a brand new 40' x 72' steel storage building. The property is entirely fenced and cross fenced and has access trails through out. This property is just 25 minutes from Ormond Beach, Daytona Beach or DeLand; under 1 hour to downtown Orlando. Call today to see this truly unique Rural **Recreational Retreat!** 

### MAIN CABIN

### **STEEL STORAGE BUILDING & GUEST CABINS**

MAURY L. CARTER & ASSOCIATES, INC. Licensed Real Estate Brokers | www.maurycarter.com | 407-422-3144