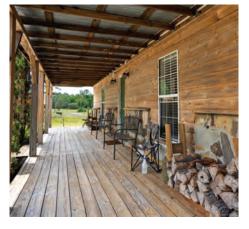

### DESCRIPTION

Take a step back in time and experience Old Florida at its finest on this 227-acre property located in the Black Bear Ranch private community. An outdoor enthusiast's dream with recreational opportunities galore, including wild turkey, deer, and hog hunting right on site. Fishing can take place in five of the ponds located on property. Currently used as a ranching and hunting operation, this property is ready for the outdoor enthusiast with eight well-maintained food plots with feeders and hunting stands. This a low-pressure hunting area adjacent to The Heart Island Conservation Area. Bring the entire family! With three cabins on site, this property can comfortably sleep more than ten people. Additionally, there is a brand new 40' x 72' steel storage building. The property is entirely fenced and cross fenced and has access trails through out. This property is just 25 minutes from Ormond Beach, Daytona Beach or DeLand; under 1 hour to downtown Orlando. Call today to see this truly unique Rural **Recreational Retreat!** 

### MAIN CABIN