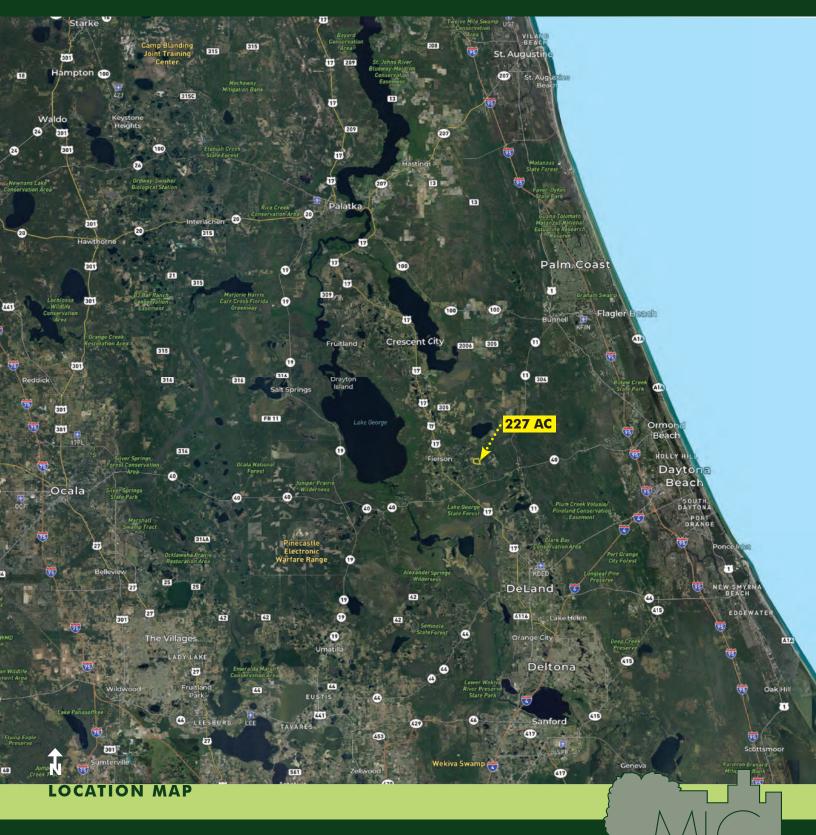

### **DRIVE TIMES**

Pierson: 15 minutes DeLand: 25 minutes Ormond Beach: 25 minutes Daytona Beach: 25 minutes Palatka: 1 hour Sanford: 1 hour Downtown Orlando: 1 hour St. Augustine: 1.25 hours

## **ABOUT THE PROPERTY**

| SIZE          | 227± acres                               |
|---------------|------------------------------------------|
| PRICE         | \$1,800,000                              |
| ZONIN         | G RC (Resource Corridor)                 |
| ROAD<br>FRONT | 4,000′± on Black Bear<br>AGE Ranch Trail |