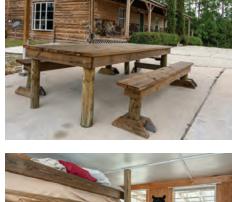

### DESCRIPTION

Take a step back in time and experience Old Florida at its finest on this 227-acre property located in the Black Bear Ranch private community. An outdoor enthusiast's dream with recreational opportunities galore, including wild turkey, deer, and hog hunting right on site. Fishing can take place in five of the ponds located on property. Currently used as a ranching and hunting operation, this property is ready for the outdoor enthusiast with eight well-maintained food plots with feeders and hunting stands. This a low-pressure hunting area adjacent to The Heart Island Conservation Area. Bring the entire family! With three cabins on site, this property can comfortably sleep more than ten people. Additionally, there is a brand new 40' x 72' steel storage building. The property is entirely fenced and cross fenced and has access trails through out. This property is just 25 minutes from Ormond Beach, Daytona Beach or DeLand; under 1 hour to downtown Orlando. Call today to see this truly unique Rural **Recreational Retreat!** 

### **STEEL STORAGE BUILDING & GUEST CABINS**

MAURY L. CARTER & ASSOCIATES, INC. Licensed Real Estate Brokers | www.maurycarter.com | 407-422-3144