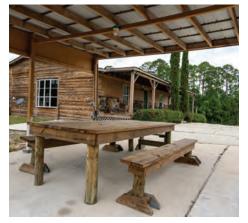

#### **DESCRIPTION**

Take a step back in time and experience Old Florida at its finest on this 227-acre property located in the Black Bear Ranch private community. An outdoor enthusiast's dream with recreational opportunities galore, including wild turkey, deer, and hog hunting right on site. Fishing can take place in five of the ponds located on property. Currently used as a ranching and hunting operation, this property is ready for the outdoor enthusiast with eight well-maintained food plots with feeders and hunting stands. This a low-pressure hunting area adjacent to The Heart Island Conservation Area. Bring the entire family! With three cabins on site, this property can comfortably sleep more than ten people. Additionally, there is a brand new 40' x 72' steel storage building. The property is entirely fenced and cross fenced and has access trails through out. This property is just 25 minutes from Ormond Beach, Daytona Beach or DeLand; under 1 hour to downtown Orlando. Call today