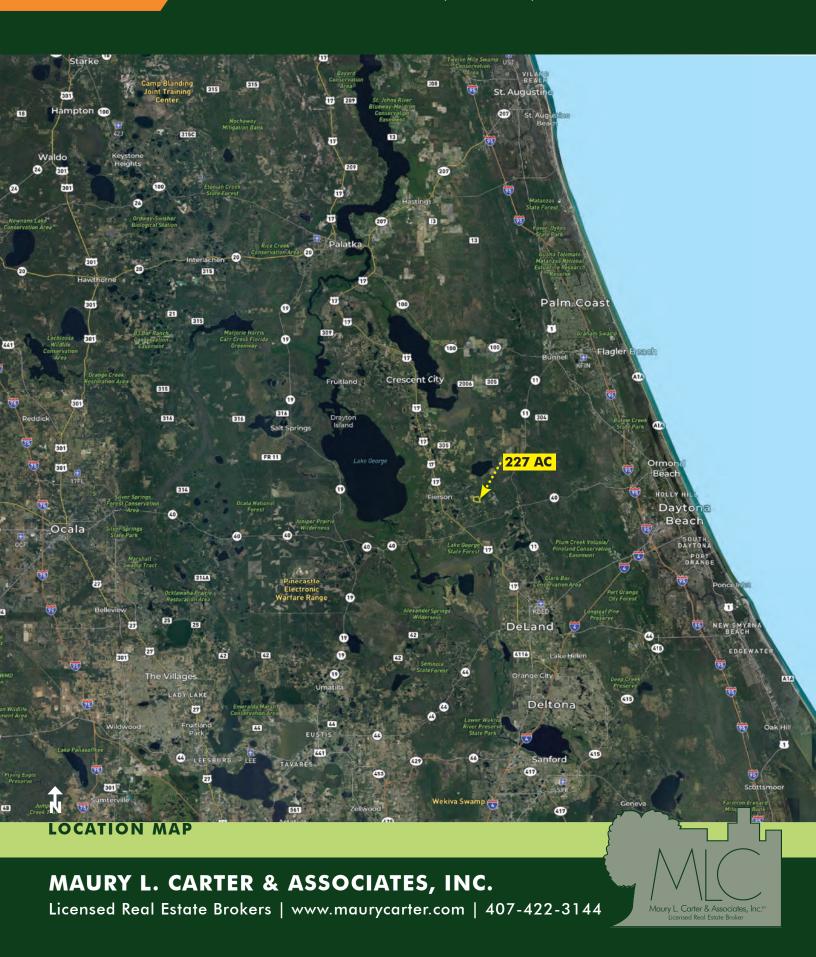

## **DRIVE TIMES**

Pierson: 15 minutes DeLand: 25 minutes Ormond Beach: 25 minutes

Daytona Beach: 25 minutes

Palatka: 1 hour Sanford: 1 hour

Downtown Orlando: 1 hour St. Augustine: 1.25 hours

#### **DESCRIPTION**

Take a step back in time and experience Old Florida at its finest on this 227-acre property located in the Black Bear Ranch private community. An outdoor enthusiast's dream with recreational opportunities galore, including wild turkey, deer, and hog hunting right on site. Fishing can take place in five of the ponds located on property. Currently used as a ranching and hunting operation, this property is ready for the outdoor enthusiast with eight well-maintained food plots with feeders and hunting stands. This a low-pressure hunting area adjacent to The Heart Island Conservation Area. Bring the entire family! With three cabins on site, this property can comfortably sleep more than ten people. Additionally, there is a brand new 40' x 72' steel storage building. The property is entirely fenced and cross fenced and has access trails through out. This property is just 25 minutes from Ormond Beach, Daytona Beach or DeLand; under 1 hour to downtown Orlando. Call today