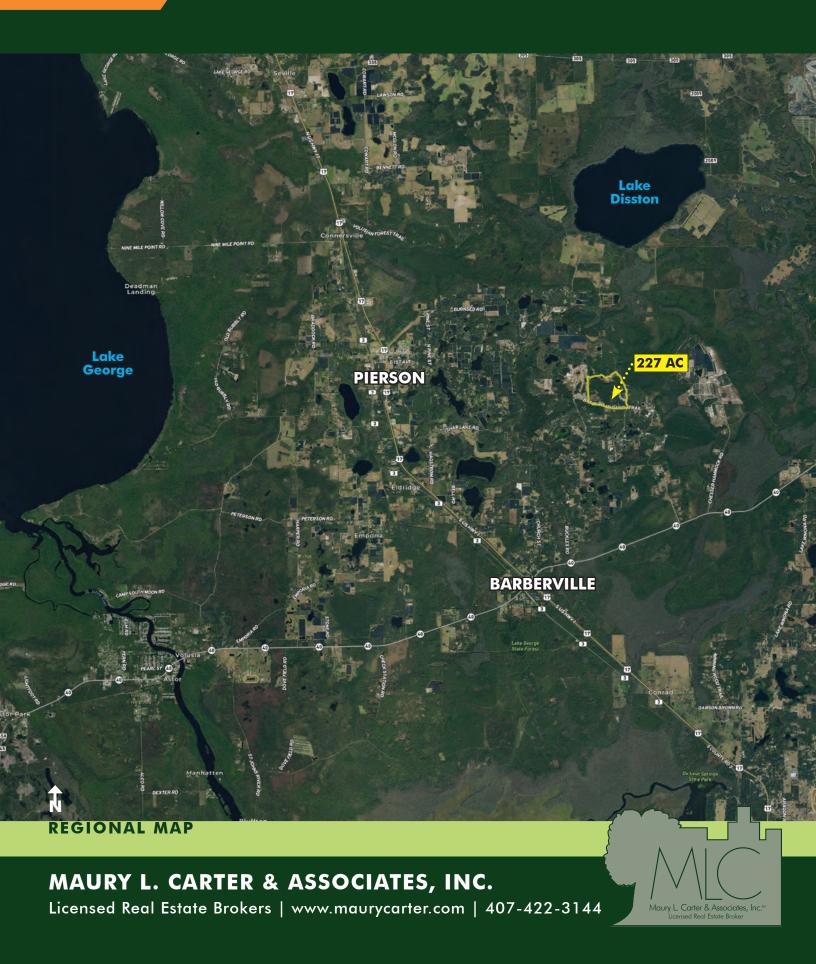

## **DRIVE TIMES**

Pierson: 15 minutes DeLand: 25 minutes Ormond Beach: 25 minutes

Daytona Beach: 25 minutes

Palatka: 1 hour Sanford: 1 hour

Downtown Orlando: 1 hour St. Augustine: 1.25 hours

#### **DESCRIPTION**

Take a step back in time and experience Old Florida at its finest on this 227-acre property located in the Black Bear Ranch private community. An outdoor enthusiast's dream with recreational opportunities galore, including wild turkey, deer, and hog hunting right on site. Fishing can take place in five of the ponds located on property. Currently used as a ranching and hunting operation, this property is ready for the outdoor enthusiast with eight well-maintained food plots with feeders and hunting stands. This a low-pressure hunting area adjacent to The Heart Island Conservation Area. Bring the entire family! With three cabins on site, this property can comfortably sleep more than ten people. Additionally, there is a brand new 40' x 72' steel storage building. The property is entirely fenced and cross fenced and has access trails through out. This property is just 25 minutes from Ormond Beach, Daytona Beach or DeLand; under 1 hour to downtown Orlando. Call today