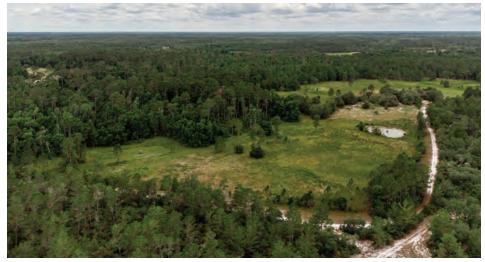

#### ABOUT THE PROPERTY

SIZE

 $227 \pm acres$ 

**PRICE** 

\$1,800,000

ZONING

RC (Resource Corridor)

**ROAD FRONTAGE**  4,000'± on Black Bear Ranch Trail

#### **DESCRIPTION**

Take a step back in time and experience Old Florida at its finest on this 227-acre property located in the Black Bear Ranch private community. An outdoor enthusiast's dream with recreational opportunities galore, including wild turkey, deer, and hog hunting right on site. Fishing can take place in five of the ponds located on property. Currently used as a ranching and hunting operation, this property is ready for the outdoor enthusiast with eight well-maintained food plots with feeders and hunting stands. This a low-pressure hunting area adjacent to The Heart Island Conservation Area. Bring the entire family! With three cabins on site, this property can comfortably sleep more than ten people. Additionally, there is a brand new 40' x 72' steel storage building. The property is entirely fenced and cross fenced and has access trails through out. This property is just 25 minutes from Ormond Beach, Daytona Beach or DeLand; under 1 hour to downtown Orlando. Call today