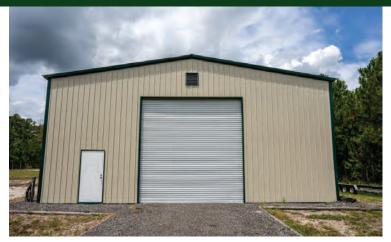

#### **DESCRIPTION**

Take a step back in time and experience Old Florida at its finest on this 227-acre property located in the Black Bear Ranch private community. An outdoor enthusiast's dream with recreational opportunities galore, including wild turkey, deer, and hog hunting right on site. Fishing can take place in five of the ponds located on property. Currently used as a ranching and hunting operation, this property is ready for the outdoor enthusiast with eight well-maintained food plots with feeders and hunting stands. This a low-pressure hunting area adjacent to The Heart Island Conservation Area. Bring the entire family! With three cabins on site, this property can comfortably sleep more than ten people. Additionally, there is a brand new 40' x 72' steel storage building. The property is entirely fenced and cross fenced and has access trails through out. This property is just 25 minutes from Ormond Beach, Daytona Beach or DeLand; under 1 hour to downtown Orlando. Call today

# PIERSON RECREATIONAL RETREAT

780 Panther Path Lane, Pierson, FL 32180

MAIN CABIN

780 Panther Path Lane, Pierson, FL 32180

STEEL STORAGE BUILDING & GUEST CABINS

MAURY L. CARTER & ASSOCIATES, INC.