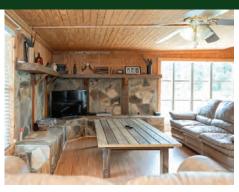

#### **DESCRIPTION**

Take a step back in time and experience Old Florida at its finest on this 227-acre property located in the Black Bear Ranch private community. An outdoor enthusiast's dream with recreational opportunities galore, including wild turkey, deer, and hog hunting right on site. Fishing can take place in five of the ponds located on property. Currently used as a ranching and hunting operation, this property is ready for the outdoor enthusiast with eight well-maintained food plots with feeders and hunting stands. This a low-pressure hunting area adjacent to The Heart Island Conservation Area. Bring the entire family! With three cabins on site, this property can comfortably sleep more than ten people. Additionally, there is a brand new 40' x 72' steel storage building. The property is entirely fenced and cross fenced and has access trails through out. This property is just 25 minutes from Ormond Beach, Daytona Beach or DeLand; under 1 hour to downtown Orlando. Call today