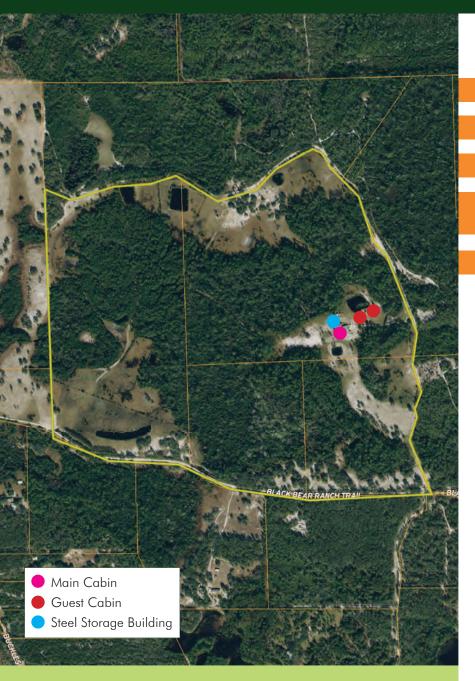

#### ABOUT THE PROPERTY

SIZE

 $227 \pm acres$ 

**PRICE** 

\$1,800,000

ZONING

RC (Resource Corridor)

**ROAD FRONTAGE**  4,000'± on Black Bear Ranch Trail

#### **DESCRIPTION**

Take a step back in time and experience Old Florida at its finest on this 227-acre property located in the Black Bear Ranch private community. An outdoor enthusiast's dream with recreational opportunities galore, including wild turkey, deer, and hog hunting right on site. Fishing can take place in five of the ponds located on property. Currently used as a ranching and hunting operation, this property is ready for the outdoor enthusiast with eight well-maintained food plots with feeders and hunting stands. This a low-pressure hunting area adjacent to The Heart Island Conservation Area. Bring the entire family! With three cabins on site, this property can comfortably sleep more than ten people. Additionally, there is a brand new 40' x 72' steel storage building. The property is entirely fenced and cross fenced and has access trails through out. This property is just 25 minutes from Ormond Beach, Daytona Beach or DeLand; under 1 hour to downtown Orlando. Call today

# PIERSON RECREATIONAL RETREAT

780 Panther Path Lane, Pierson, FL 32180

MAIN CABIN

780 Panther Path Lane, Pierson, FL 32180

STEEL STORAGE BUILDING & GUEST CABINS

MAURY L. CARTER & ASSOCIATES, INC.