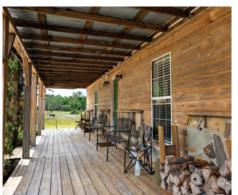

#### **DESCRIPTION**

Take a step back in time and experience Old Florida at its finest on this 227-acre property located in the Black Bear Ranch private community. An outdoor enthusiast's dream with recreational opportunities galore, including wild turkey, deer, and hog hunting right on site. Fishing can take place in five of the ponds located on property. Currently used as a ranching and hunting operation, this property is ready for the outdoor enthusiast with eight well-maintained food plots with feeders and hunting stands. This a low-pressure hunting area adjacent to The Heart Island Conservation Area. Bring the entire family! With three cabins on site, this property can comfortably sleep more than ten people. Additionally, there is a brand new 40' x 72' steel storage building. The property is entirely fenced and cross fenced and has access trails through out. This property is just 25 minutes from Ormond Beach, Daytona Beach or DeLand; under 1 hour to downtown Orlando. Call today