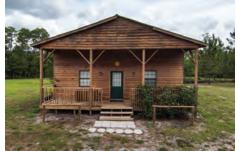

#### **DESCRIPTION**

Take a step back in time and experience Old Florida at its finest on this 227-acre property located in the Black Bear Ranch private community. An outdoor enthusiast's dream with recreational opportunities galore, including wild turkey, deer, and hog hunting right on site. Fishing can take place in five of the ponds located on property. Currently used as a ranching and hunting operation, this property is ready for the outdoor enthusiast with eight well-maintained food plots with feeders and hunting stands. This a low-pressure hunting area adjacent to The Heart Island Conservation Area. Bring the entire family! With three cabins on site, this property can comfortably sleep more than ten people. Additionally, there is a brand new 40' x 72' steel storage building. The property is entirely fenced and cross fenced and has access trails through out. This property is just 25 minutes from Ormond Beach, Daytona Beach or DeLand; under 1 hour to downtown Orlando. Call today

# PIERSON RECREATIONAL RETREAT

780 Panther Path Lane, Pierson, FL 32180

MAIN CABIN

780 Panther Path Lane, Pierson, FL 32180

STEEL STORAGE BUILDING & GUEST CABINS

MAURY L. CARTER & ASSOCIATES, INC.