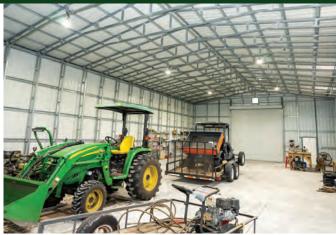

#### **DESCRIPTION**

Take a step back in time and experience Old Florida at its finest on this 227-acre property located in the Black Bear Ranch private community. An outdoor enthusiast's dream with recreational opportunities galore, including wild turkey, deer, and hog hunting right on site. Fishing can take place in five of the ponds located on property. Currently used as a ranching and hunting operation, this property is ready for the outdoor enthusiast with eight well-maintained food plots with feeders and hunting stands. This a low-pressure hunting area adjacent to The Heart Island Conservation Area. Bring the entire family! With three cabins on site, this property can comfortably sleep more than ten people. Additionally, there is a brand new 40' x 72' steel storage building. The property is entirely fenced and cross fenced and has access trails through out. This property is just 25 minutes from Ormond Beach, Daytona Beach or DeLand; under 1 hour to downtown Orlando. Call today

# PIERSON RECREATIONAL RETREAT

780 Panther Path Lane, Pierson, FL 32180

MAIN CABIN

780 Panther Path Lane, Pierson, FL 32180

STEEL STORAGE BUILDING & GUEST CABINS

MAURY L. CARTER & ASSOCIATES, INC.