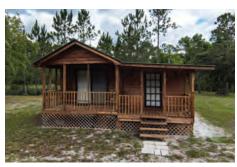

#### **DESCRIPTION**

Take a step back in time and experience Old Florida at its finest on this 227-acre property located in the Black Bear Ranch private community. An outdoor enthusiast's dream with recreational opportunities galore, including wild turkey, deer, and hog hunting right on site. Fishing can take place in five of the ponds located on property. Currently used as a ranching and hunting operation, this property is ready for the outdoor enthusiast with eight well-maintained food plots with feeders and hunting stands. This a low-pressure hunting area adjacent to The Heart Island Conservation Area. Bring the entire family! With three cabins on site, this property can comfortably sleep more than ten people. Additionally, there is a brand new 40' x 72' steel storage building. The property is entirely fenced and cross fenced and has access trails through out. This property is just 25 minutes from Ormond Beach, Daytona Beach or DeLand; under 1 hour to downtown Orlando. Call today

# PIERSON RECREATIONAL RETREAT

780 Panther Path Lane, Pierson, FL 32180

MAIN CABIN

780 Panther Path Lane, Pierson, FL 32180

STEEL STORAGE BUILDING & GUEST CABINS

MAURY L. CARTER & ASSOCIATES, INC.