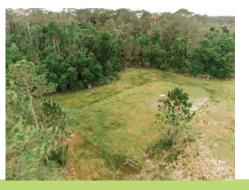

#### **DESCRIPTION**

Take a step back in time and experience Old Florida at its finest on this 227-acre property located in the Black Bear Ranch private community. An outdoor enthusiast's dream with recreational opportunities galore, including wild turkey, deer, and hog hunting right on site. Fishing can take place in five of the ponds located on property. Currently used as a ranching and hunting operation, this property is ready for the outdoor enthusiast with eight well-maintained food plots with feeders and hunting stands. This a low-pressure hunting area adjacent to The Heart Island Conservation Area. Bring the entire family! With three cabins on site, this property can comfortably sleep more than ten people. Additionally, there is a brand new 40' x 72' steel storage building. The property is entirely fenced and cross fenced and has access trails through out. This property is just 25 minutes from Ormond Beach, Daytona Beach or DeLand; under 1 hour to downtown Orlando. Call today