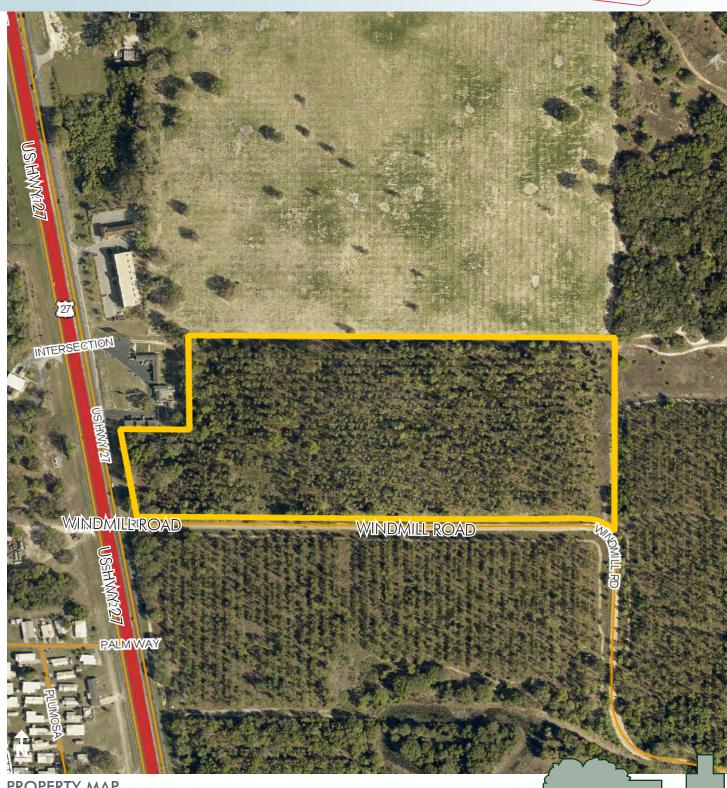

#### **ROAD FRONTAGE**

320 +/- feet on Highway 27 and over 1,500 feet on Windmill Road

#### **DESCRIPTION**

22.23 +/- acre in planted pines located on US Hwy 27 in Lake County Florida. This property appears to be all high and dry with significant road frontage and accessibility. This tract offers many potential uses in the fast growing area of Lake County.