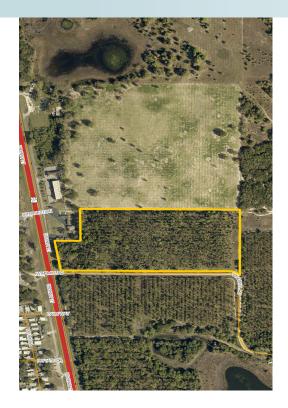

22.23± acres • Lake County, FL

#### **ROAD FRONTAGE**

320 +/- feet on Highway 27 and over 1,500 feet on Windmill Road

#### **DESCRIPTION**

22.23 +/- acre in planted pines located on US Hwy 27 in Lake County Florida. This property appears to be all high and dry with significant road frontage and accessibility. This tract offers many potential uses in the fast growing area of Lake County.