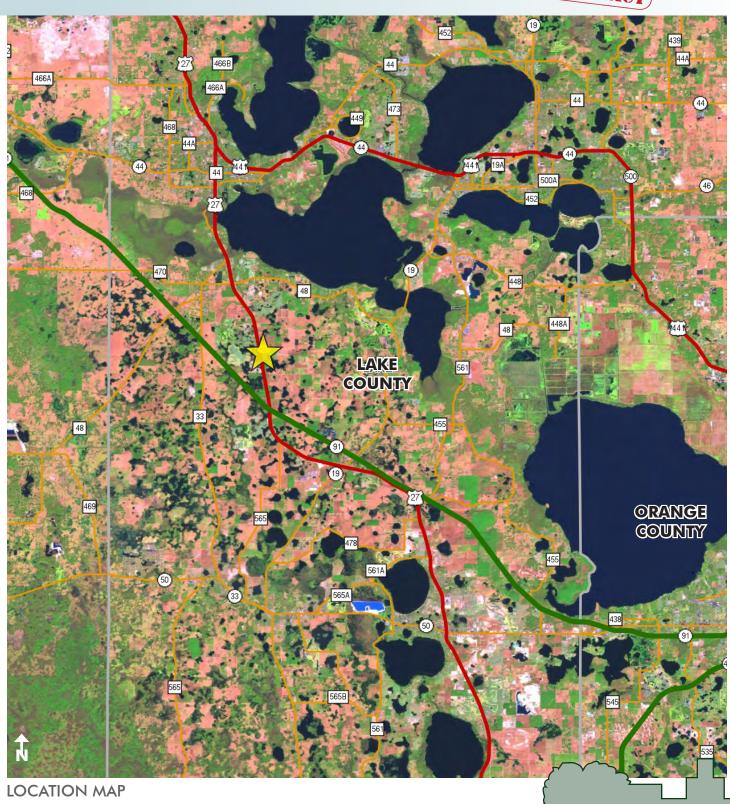

### LOCATION

Located 2.3 miles north of FI Turnpike on US Hwy 27 and 1 mile south of Leesburg city limits.