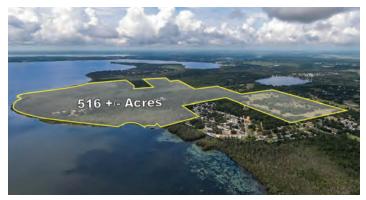

36221 Lake Unity Nursery Rd, Fruitland Park, FL 34731

36221 Lake Unity Nursery Rd, Fruitland Park, FL 34731

**IMAGERY FROM SITE** 

MAURY L. CARTER & ASSOCIATES, INC.

Licensed Real Estate Brokers | www.maurycarter.com | 407-422-3144