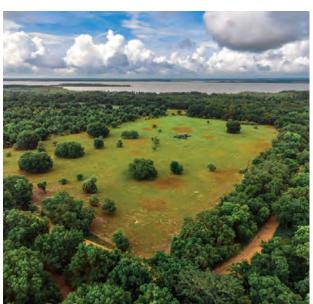

#### ABOUT THE PROPERTY

SIZE 516± acres

AREA Located in Leesburg, FL, just 10 miles from The Villages

ZONING Agricultural (1 unit/5 acres).

Possible annexation into

Fruitland Park with PUD

FRONTAGE 1.3± miles on Lake Griffin

**DESCRIPTION** Moss-draped live oaks and palms line the sandy shoreline of this splendid Old Florida property. Much of the land to the south of the property is Lake County Water Authority holdings. The Lake Griffin State Park is 620 acres just southwest of the property and is famous for having the state's second largest live oak. Lake Griffin Preserve is just a few short miles to 43 golf courses, schools, new retail and dining options, and hospitals. Approximately 80 acres of cleared pasture and former orange grove, areas of natural pines, and a small duck pond. Property has roads throughout and has been fenced for cattle, which currently affords the owners an ag exemption on property taxes.

36221 Lake Unity Nursery Rd, Fruitland Park, FL 34731

**IMAGERY FROM SITE** 

MAURY L. CARTER & ASSOCIATES, INC.

Licensed Real Estate Brokers | www.maurycarter.com | 407-422-3144

36221 Lake Unity Nursery Rd, Fruitland Park, FL 34731