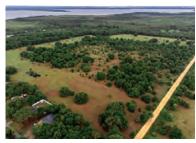

#### ABOUT THE PROPERTY

SIZE 516± acres

AREA Located in Leesburg, FL, just 10 miles from The Villages

ZONING Agricultural (1 unit/5 acres).

Possible annexation into

Fruitland Park with PUD

FRONTAGE 1.3± miles on Lake Griffin

**DESCRIPTION** Moss-draped live oaks and palms line the sandy shoreline of this splendid Old Florida property. Much of the land to the south of the property is Lake County Water Authority holdings. The Lake Griffin State Park is 620 acres just southwest of the property and is famous for having the state's second largest live oak. Lake Griffin Preserve is just a few short miles to 43 golf courses, schools, new retail and dining options, and hospitals. Approximately 80 acres of cleared pasture and former orange grove, areas of natural pines, and a small duck pond. Property has roads throughout and has been fenced for cattle, which currently affords the owners an ag exemption on property taxes.