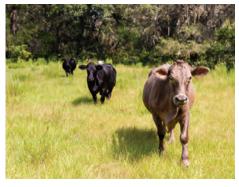

**DESCRIPTION** Moss-draped live oaks and palms line the sandy shoreline of this splendid Old Florida property. Much of the land to the south of the property is Lake County Water Authority holdings. The Lake Griffin State Park is 620 acres just southwest of the property and is famous for having the state's second largest live oak. Lake Griffin Preserve is just a few short miles to 43 golf courses, schools, new retail and dining options, and hospitals. Approximately 80 acres of cleared pasture and former orange grove, areas of natural pines, and a small duck pond. Property has roads throughout and has been fenced for cattle, which currently affords the owners an ag exemption on property taxes.

36221 Lake Unity Nursery Rd, Fruitland Park, FL 34731

36221 Lake Unity Nursery Rd, Fruitland Park, FL 34731

**IMAGERY FROM SITE** 

MAURY L. CARTER & ASSOCIATES, INC.

Licensed Real Estate Brokers | www.maurycarter.com | 407-422-3144

36221 Lake Unity Nursery Rd, Fruitland Park, FL 34731

**IMAGERY FROM SITE** 

MAURY L. CARTER & ASSOCIATES, INC.

Licensed Real Estate Brokers | www.maurycarter.com | 407-422-3144

36221 Lake Unity Nursery Rd, Fruitland Park, FL 34731