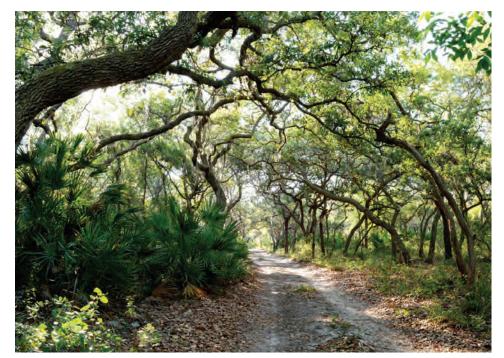

**DESCRIPTION** Moss-draped live oaks and palms line the sandy shoreline of this splendid Old Florida property. Much of the land to the south of the property is Lake County Water Authority holdings. The Lake Griffin State Park is 620 acres just southwest of the property and is famous for having the state's second largest live oak. Lake Griffin Preserve is just a few short miles to 43 golf courses, schools, new retail and dining options, and hospitals. Approximately 80 acres of cleared pasture and former orange grove, areas of natural pines, and a small duck pond. Property has roads throughout and has been fenced for cattle, which currently affords the owners an ag exemption on property taxes.

36221 Lake Unity Nursery Rd, Fruitland Park, FL 34731

36221 Lake Unity Nursery Rd, Fruitland Park, FL 34731

**IMAGERY FROM SITE** 

MAURY L. CARTER & ASSOCIATES, INC.

Licensed Real Estate Brokers | www.maurycarter.com | 407-422-3144

36221 Lake Unity Nursery Rd, Fruitland Park, FL 34731

**IMAGERY FROM SITE** 

MAURY L. CARTER & ASSOCIATES, INC.

Licensed Real Estate Brokers | www.maurycarter.com | 407-422-3144

36221 Lake Unity Nursery Rd, Fruitland Park, FL 34731