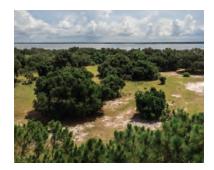

**DESCRIPTION** Moss-draped live oaks and palms line the sandy shoreline of this splendid Old Florida property. Much of the land to the south of the property is Lake County Water Authority holdings. The Lake Griffin State Park is 620 acres just southwest of the property and is famous for having the state's second largest live oak. Lake Griffin Preserve is just a few short miles to 43 golf courses, schools, new retail and dining options, and hospitals. Approximately 80 acres of cleared pasture and former orange grove, areas of natural pines, and a small duck pond. Property has roads throughout and has been fenced for cattle, which currently affords the owners an ag exemption on property taxes.

36221 Lake Unity Nursery Rd, Fruitland Park, FL 34731

**IMAGERY FROM SITE** 

MAURY L. CARTER & ASSOCIATES, INC.

Licensed Real Estate Brokers | www.maurycarter.com | 407-422-3144

36221 Lake Unity Nursery Rd, Fruitland Park, FL 34731