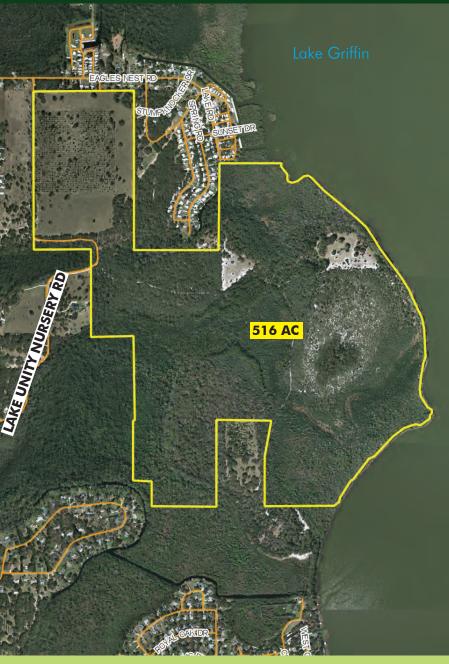

#### ABOUT THE PROPERTY

SIZE 516± acres

AREA Located in Leesburg, FL, just 10 miles from The Villages

ZONING Agricultural (1 unit/5 acres).

Possible annexation into

Fruitland Park with PUD

FRONTAGE 1.3± miles on Lake Griffin

**DESCRIPTION** Moss-draped live oaks and palms line the sandy shoreline of this splendid Old Florida property. Much of the land to the south of the property is Lake County Water Authority holdings. The Lake Griffin State Park is 620 acres just southwest of the property and is famous for having the state's second largest live oak. Lake Griffin Preserve is just a few short miles to 43 golf courses, schools, new retail and dining options, and hospitals. Approximately 80 acres of cleared pasture and former orange grove, areas of natural pines, and a small duck pond. Property has roads throughout and has been fenced for cattle, which currently affords the owners an ag exemption on property taxes.