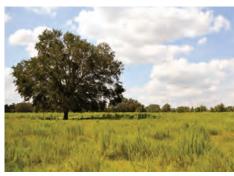

**DESCRIPTION** Moss-draped live oaks and palms line the sandy shoreline of this splendid Old Florida property. Much of the land to the south of the property is Lake County Water Authority holdings. The Lake Griffin State Park is 620 acres just southwest of the property and is famous for having the state's second largest live oak. Lake Griffin Preserve is just a few short miles to 43 golf courses, schools, new retail and dining options, and hospitals. Approximately 80 acres of cleared pasture and former orange grove, areas of natural pines, and a small duck pond. Property has roads throughout and has been fenced for cattle, which currently affords the owners an ag exemption on property taxes.

36221 Lake Unity Nursery Rd, Fruitland Park, FL 34731

**IMAGERY FROM SITE** 

MAURY L. CARTER & ASSOCIATES, INC.

Licensed Real Estate Brokers | www.maurycarter.com | 407-422-3144

36221 Lake Unity Nursery Rd, Fruitland Park, FL 34731