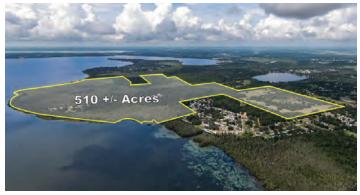

36221 Lake Unity Nursery Rd, Fruitland Park, FL 34731

36221 Lake Unity Nursery Rd, Fruitland Park, FL 34731

**IMAGERY FROM SITE** 

MAURY L. CARTER & ASSOCIATES, INC.

Licensed Real Estate Brokers | www.maurycarter.com | 407-422-3144

36221 Lake Unity Nursery Rd, Fruitland Park, FL 34731

**IMAGERY FROM SITE** 

MAURY L. CARTER & ASSOCIATES, INC.

Licensed Real Estate Brokers | www.maurycarter.com | 407-422-3144

36221 Lake Unity Nursery Rd, Fruitland Park, FL 34731