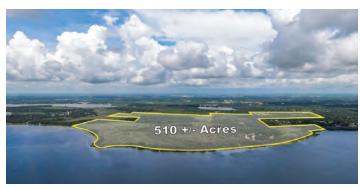

36221 Lake Unity Nursery Rd, Fruitland Park, FL 34731

36221 Lake Unity Nursery Rd, Fruitland Park, FL 34731

**IMAGERY FROM SITE** 

MAURY L. CARTER & ASSOCIATES, INC.

Licensed Real Estate Brokers | www.maurycarter.com | 407-422-3144

36221 Lake Unity Nursery Rd, Fruitland Park, FL 34731

**IMAGERY FROM SITE** 

MAURY L. CARTER & ASSOCIATES, INC.

Licensed Real Estate Brokers | www.maurycarter.com | 407-422-3144

36221 Lake Unity Nursery Rd, Fruitland Park, FL 34731