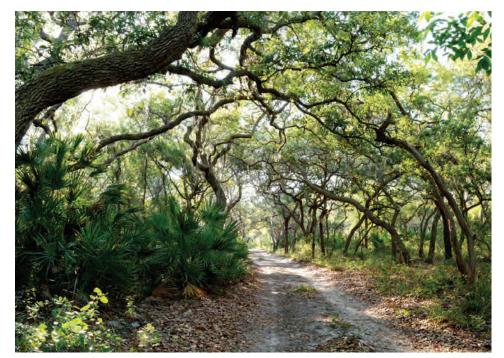

**FRONTAGE** 1.3± miles on Lake Griffin

**DESCRIPTION** Moss-draped live oaks and palms line the sandy shoreline of this splendid Old Florida property. Much of the land to the south of the property is Lake County Water Authority holdings. The Lake Griffin State Park is 620 acres just southwest of the property and is famous for having the state's second largest live oak. Lake Griffin Preserve is just a few short miles to 43 golf courses, schools, new retail and dining options, and hospitals. Approximately 80 acres of cleared pasture and former orange grove, areas of natural pines, and a small duck pond. Property has roads throughout and has been fenced for cattle, which currently affords the owners an ag exemption on property taxes.

36221 Lake Unity Nursery Rd, Fruitland Park, FL 34731

36221 Lake Unity Nursery Rd, Fruitland Park, FL 34731

**IMAGERY FROM SITE** 

MAURY L. CARTER & ASSOCIATES, INC.

Licensed Real Estate Brokers | www.maurycarter.com | 407-422-3144