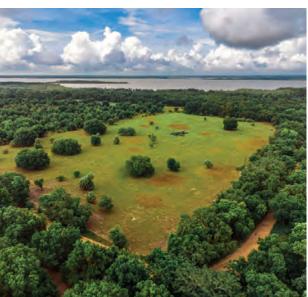

#### ABOUT THE PROPERTY

SIZE

516± acres

**AREA** 

Located in Leesburg, FL, just 10 miles from The Villages

ZONING

Agricultural (1 unit/5 acres).
Possible annexation into
Fruitland Park with PUD

LAKE FRONTAG

**FRONTAGE** 1.3± miles on Lake Griffin

**DESCRIPTION** Moss-draped live oaks and palms line the sandy shoreline of this splendid Old Florida property. Much of the land to the south of the property is Lake County Water Authority holdings. The Lake Griffin State Park is 620 acres just southwest of the property and is famous for having the state's second largest live oak. Lake Griffin Preserve is just a few short miles to 43 golf courses, schools, new retail and dining options, and hospitals. Approximately 80 acres of cleared pasture and former orange grove, areas of natural pines, and a small duck pond. Property has roads throughout and has been fenced for cattle, which currently affords the owners an ag exemption on property taxes.

36221 Lake Unity Nursery Rd, Fruitland Park, FL 34731

**IMAGERY FROM SITE** 

MAURY L. CARTER & ASSOCIATES, INC.

Licensed Real Estate Brokers | www.maurycarter.com | 407-422-3144

36221 Lake Unity Nursery Rd, Fruitland Park, FL 34731