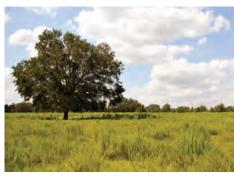

**FRONTAGE** 1.3± miles on Lake Griffin

**DESCRIPTION** Moss-draped live oaks and palms line the sandy shoreline of this splendid Old Florida property. Much of the land to the south of the property is Lake County Water Authority holdings. The Lake Griffin State Park is 620 acres just southwest of the property and is famous for having the state's second largest live oak. Lake Griffin Preserve is just a few short miles to 43 golf courses, schools, new retail and dining options, and hospitals. Approximately 80 acres of cleared pasture and former orange grove, areas of natural pines, and a small duck pond. Property has roads throughout and has been fenced for cattle, which currently affords the owners an ag exemption on property taxes.

36221 Lake Unity Nursery Rd, Fruitland Park, FL 34731

**IMAGERY FROM SITE** 

MAURY L. CARTER & ASSOCIATES, INC.

Licensed Real Estate Brokers | www.maurycarter.com | 407-422-3144

36221 Lake Unity Nursery Rd, Fruitland Park, FL 34731