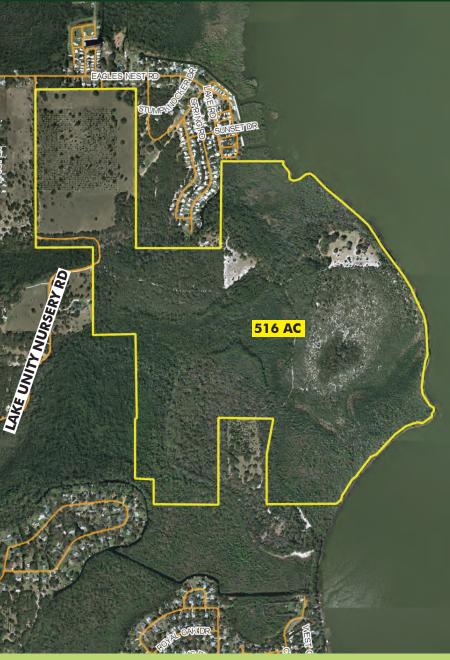

#### ABOUT THE PROPERTY

SIZE

516± acres

**AREA** 

Located in Leesburg, FL, just 10 miles from The Villages

ZONING

Agricultural (1 unit/5 acres).
Possible annexation into
Fruitland Park with PUD

LAKE FRONTAG

**FRONTAGE** 1.3± miles on Lake Griffin

**DESCRIPTION** Moss-draped live oaks and palms line the sandy shoreline of this splendid Old Florida property. Much of the land to the south of the property is Lake County Water Authority holdings. The Lake Griffin State Park is 620 acres just southwest of the property and is famous for having the state's second largest live oak. Lake Griffin Preserve is just a few short miles to 43 golf courses, schools, new retail and dining options, and hospitals. Approximately 80 acres of cleared pasture and former orange grove, areas of natural pines, and a small duck pond. Property has roads throughout and has been fenced for cattle, which currently affords the owners an ag exemption on property taxes.