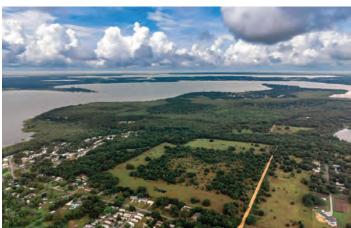

**FRONTAGE** 1.3± miles on Lake Griffin

**DESCRIPTION** Moss-draped live oaks and palms line the sandy shoreline of this splendid Old Florida property. Much of the land to the south of the property is Lake County Water Authority holdings. The Lake Griffin State Park is 620 acres just southwest of the property and is famous for having the state's second largest live oak. Lake Griffin Preserve is just a few short miles to 43 golf courses, schools, new retail and dining options, and hospitals. Approximately 80 acres of cleared pasture and former orange grove, areas of natural pines, and a small duck pond. Property has roads throughout and has been fenced for cattle, which currently affords the owners an ag exemption on property taxes.

HARRIS CHAIN OF LAKES

MAURY L. CARTER & ASSOCIATES, INC.

Licensed Real Estate Brokers | www.maurycarter.com | 407-422-3144