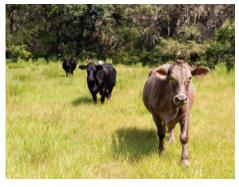

**FRONTAGE** 1.3± miles on Lake Griffin

**DESCRIPTION** Moss-draped live oaks and palms line the sandy shoreline of this splendid Old Florida property. Much of the land to the south of the property is Lake County Water Authority holdings. The Lake Griffin State Park is 620 acres just southwest of the property and is famous for having the state's second largest live oak. Lake Griffin Preserve is just a few short miles to 43 golf courses, schools, new retail and dining options, and hospitals. Approximately 80 acres of cleared pasture and former orange grove, areas of natural pines, and a small duck pond. Property has roads throughout and has been fenced for cattle, which currently affords the owners an ag exemption on property taxes.

36221 Lake Unity Nursery Rd, Fruitland Park, FL 34731

**IMAGERY FROM SITE** 

MAURY L. CARTER & ASSOCIATES, INC.

Licensed Real Estate Brokers | www.maurycarter.com | 407-422-3144

36221 Lake Unity Nursery Rd, Fruitland Park, FL 34731