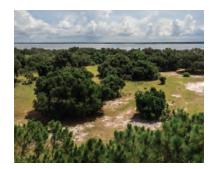

**FRONTAGE** 1.3± miles on Lake Griffin

**DESCRIPTION** Moss-draped live oaks and palms line the sandy shoreline of this splendid Old Florida property. Much of the land to the south of the property is Lake County Water Authority holdings. The Lake Griffin State Park is 620 acres just southwest of the property and is famous for having the state's second largest live oak. Lake Griffin Preserve is just a few short miles to 43 golf courses, schools, new retail and dining options, and hospitals. Approximately 80 acres of cleared pasture and former orange grove, areas of natural pines, and a small duck pond. Property has roads throughout and has been fenced for cattle, which currently affords the owners an ag exemption on property taxes.

36221 Lake Unity Nursery Rd, Fruitland Park, FL 34731

**IMAGERY FROM SITE** 

MAURY L. CARTER & ASSOCIATES, INC.

Licensed Real Estate Brokers | www.maurycarter.com | 407-422-3144

36221 Lake Unity Nursery Rd, Fruitland Park, FL 34731