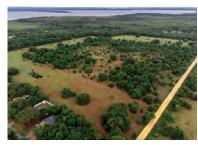

#### ABOUT THE PROPERTY

SIZE

516± acres

**AREA** 

Located in Leesburg, FL, just 10 miles from The Villages

ZONING

Agricultural (1 unit/5 acres).
Possible annexation into
Fruitland Park with PUD

LAKE FRONTAG

**FRONTAGE** 1.3± miles on Lake Griffin

**DESCRIPTION** Moss-draped live oaks and palms line the sandy shoreline of this splendid Old Florida property. Much of the land to the south of the property is Lake County Water Authority holdings. The Lake Griffin State Park is 620 acres just southwest of the property and is famous for having the state's second largest live oak. Lake Griffin Preserve is just a few short miles to 43 golf courses, schools, new retail and dining options, and hospitals. Approximately 80 acres of cleared pasture and former orange grove, areas of natural pines, and a small duck pond. Property has roads throughout and has been fenced for cattle, which currently affords the owners an ag exemption on property taxes.

36221 Lake Unity Nursery Rd, Fruitland Park, FL 34731

**IMAGERY FROM SITE** 

MAURY L. CARTER & ASSOCIATES, INC.

Licensed Real Estate Brokers | www.maurycarter.com | 407-422-3144

36221 Lake Unity Nursery Rd, Fruitland Park, FL 34731