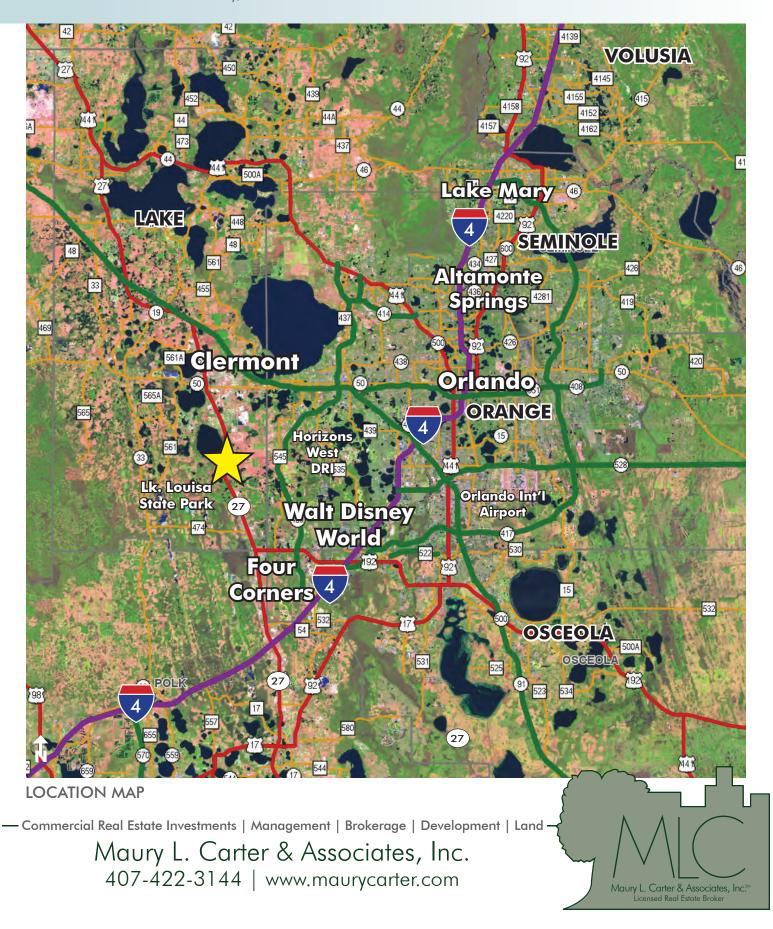

## LOCATION

Located on east side of US 27, approx. 2 miles south of Clermont in Lake County, FL.

### **Property Highlights:**

- Accessibility to Florida's Turnpike, SR 408, I-4 and adjacent to the planned Wellness Way Access Road which will connect US 27 to SR 429 at the SR 429/New Independence Pkwy interchange.
- This area is a prime location for development and growth for both commercial and residential uses. Strong economic growth is expected to continue in the region.
- Approximately 15 minutes to downtown Clermont, South Lake Hospital, Hamlin and Horizons West, and shopping/entertainment.
- This property has excellent aesthetic appeal with rolling hills and stunning lakefront views of Trout Lake and Lake Louisa, with one mile of frontage along Trout Lake.
- Neighbored by residential subdivisions and a golf and country club. Lake Louisa State Park is located directly across from the subject on US 27. The park encompasses 4,500 acres with full-facility campsites, hiking and biking trails, fishing and more.
- Within commuting distance to downtown Orlando, Kissimmee, and Disney World Resort/Disney Springs and the tourist corridor
- Excellent development site offering natural beauty and recreation within a short distance from city amenities.
- Located approximately 30 minutes from Walt Disney World and the attractions, 15 minutes from Downtown Clermont and Hamlin/Horizons West and within commuting distance to Downtown Orlando.
- Extensive economic activity in Lake County makes this prime property for development and growth for both commercial and residential uses in the area.
- Strong economic growth is expected to continue in the region.
- Natural elements give this site incredible aesthetic appeal, featuring rolling hills and picturesque lakefront views of Trout Lake and Lake Louisa, with 1 mile of frontage along Lake Trout.
- Recreational possibilities abound with a conservation area and nature trail in the works and local attractions such as the neighboring Lake Louisa State Park drawing visitors from across the country. Perfect balance for development and nature. Another public park is slated to be built and constructed to the east of this property in the coming years.