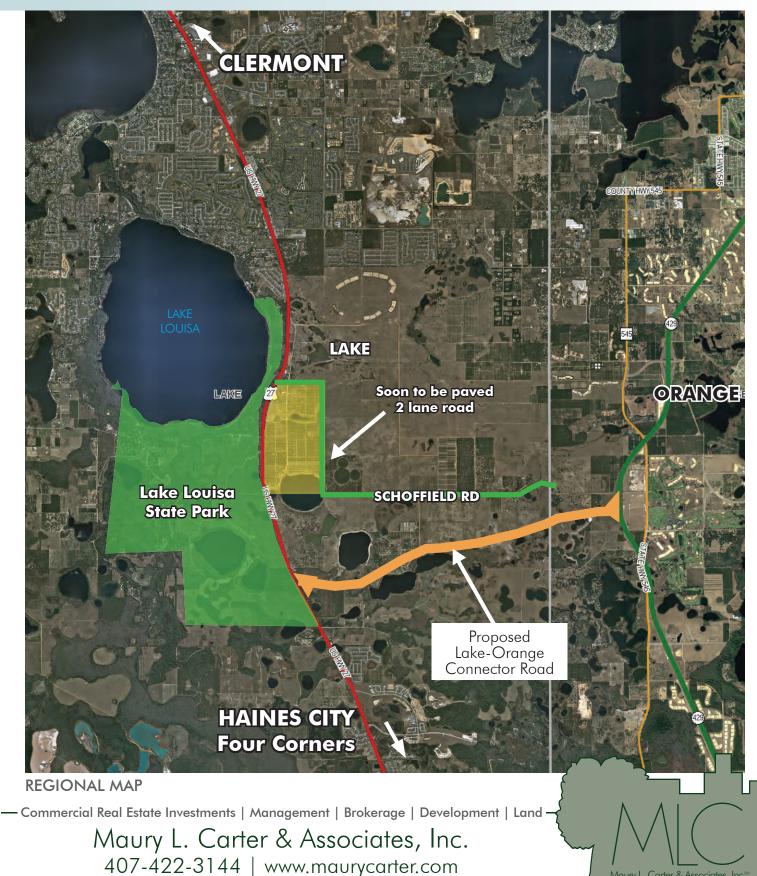

#### Lake-Orange Connector Road

A new toll road that would link U.S. Highway 27 in Clermont to State Road 429 and Horizon West in west Orange County carries an estimated price tag of \$469.5 million but could pay dividends in future economic development if built, supporters say.

The proposed new road would siphon traffic from S.R. 50 and provide crucial links to planned future developments, including a Horizon West campus of Valencia College and Lake County's ambitious Wellness Way, which aims to be a hub of health and fitness-centered businesses.

The tolled spur's west end would stop at U.S. 27, close to both the western gate of Disney World and to Olympus, a planned 243-acre sports-themed community in Clermont.

Unveiled in May, Olympus will include multi-sport training and competition venues; wellness, health and fitness facilities; a village of hotels, restaurants and shops; and a residential area of townhomes and apartment buildings.

PROPOSED ORANGE-LAKE CONNECTOR ROAD

- Commercial Real Estate Investments | Management | Brokerage | Development | Land –

Maury L. Carter & Associates, Inc. 407-422-3144 | www.maurycarter.com

Maury L. Carter & Associates, Inc. Licensed Real Estate Broker