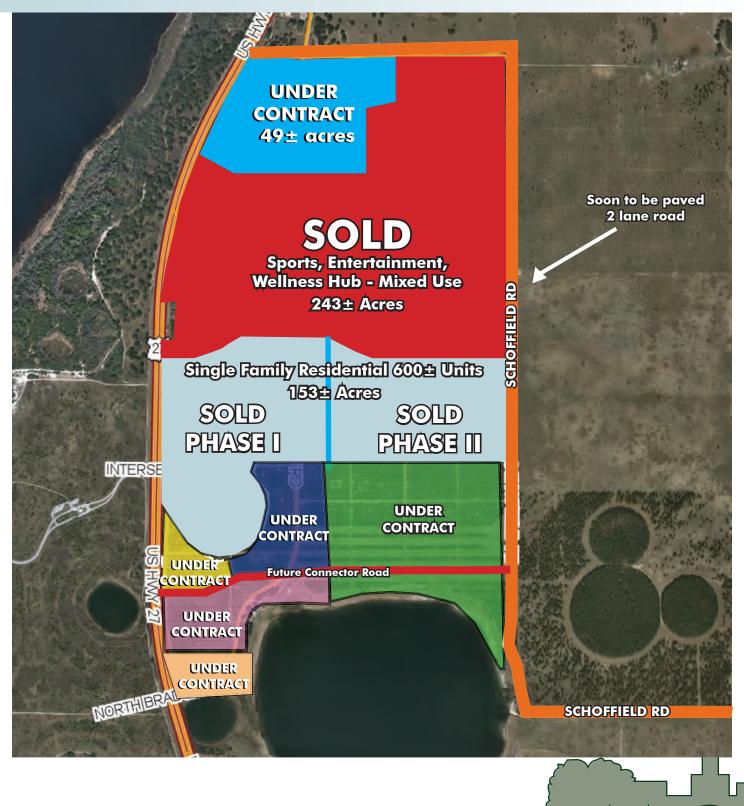

### Under Contract:

- 85+/- single family residential with up to 340 units
- 49+/- commercial with a multifamily component with 600+ units, 150,000 sf of commercial

### What is Available and Remaining to be Sold:

- 60+/- remaining acres of "Town Center" or Mixed Use 63 units potentially
- 25+/- multifamily, with 300 units

### Current Activity to the Site:

There has been massive activity on the property that will benefit the rest of the remaining parcels. At this time, we have closed on the Phase I of a 150+/- acre contract to Hanover Family Builders (Phase I closed end of December 2018, Phase II set to close in 2020).

In addition to that, 243+/- acres have been sold to Olympus Sports & Entertainment on June 21st, 2019. This project is a major professional sports training, wellness and recreational facility. The addition of Olympus to this site will have enormous impacts on value and marketability of the remaining parcels. In addition, it is estimated that Olympus will create approximately 6,000 jobs and \$1.4 billion in economic impacts to the region over a 10 year period. This facility will host amateur and professional athletes from around the world and will be "broadcast ready". a mix of multifamily and townhome units, more than 1,000 hotel rooms, about 860,000 square feet of retail and office space, and nine sport and civic venues equipped for showcasing a variety of traditional and non-traditional sport matches like those seen within the emerging online video game "esport" industry.