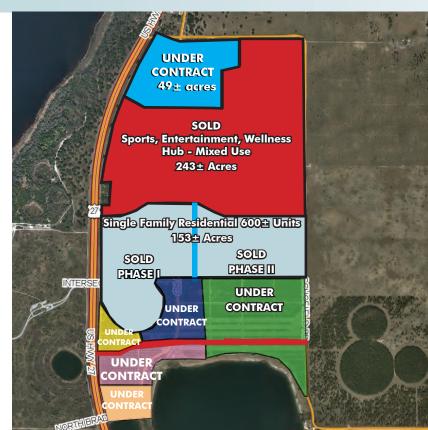

### Under Contract:

- 85+/- single family residential with up to 340 units
- 49+/- commercial with a multifamily component with 600+ units, 150,000 sf of commercial

### What is Available and Remaining to be Sold:

- 60+/- remaining acres of "Town Center" or Mixed Use 63 units potentially
- 25+/- multifamily, with 300 units

### Current Activity to the Site:

There has been massive activity on the property that will benefit the rest of the remaining parcels. At this time, we have closed on the Phase I of a 150+/- acre contract to Hanover Family Builders (Phase I closed end of December 2018, Phase II set to close in 2020).

In addition to that, 243+/- acres have been sold to Olympus Sports & Entertainment on June 21st, 2019. This project is a major professional sports training, wellness and recreational facility. The addition of Olympus to this site will have enormous impacts on value and marketability of the remaining parcels. In addition, it is estimated that Olympus will create approximately 6,000 jobs and \$1.4 billion in economic impacts to the region over a 10 year period. This facility will host amateur and professional athletes from around the world and will be "broadcast ready". a mix of multifamily and townhome units, more than 1,000 hotel rooms, about 860,000 square feet of retail and office space, and nine sport and civic venues equipped for showcasing a variety of traditional and non-traditional sport matches like those seen within the emerging online video game "esport" industry.