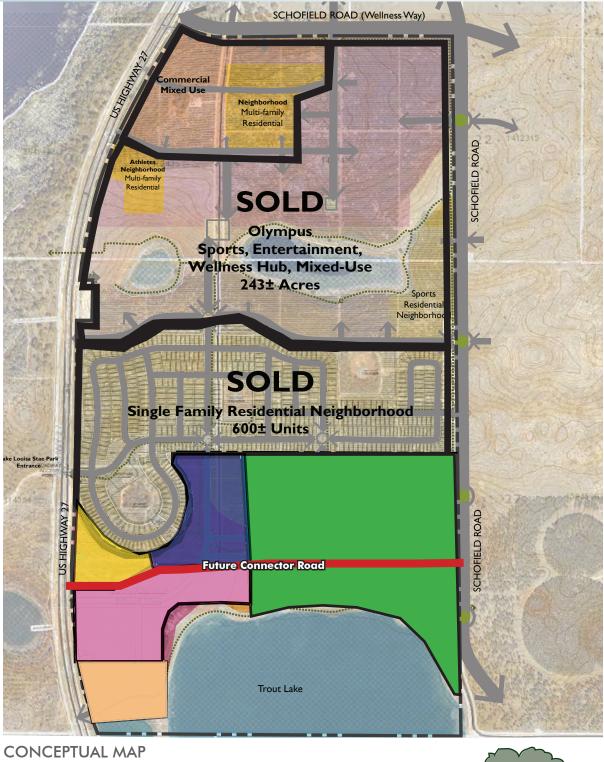

### Current Activity to the Site:

There has been massive activity on the property that will benefit the rest of the remaining parcels. At this time, we have closed on the Phase I of a 150+/- acre contract to Hanover Family Builders (Phase I closed end of December 2018, Phase II set to close in 2020).

In addition to that, 243+/- acres have been sold to Olympus Sports & Entertainment on June 21st, 2019. This project is a major professional sports training, wellness and recreational facility. The addition of Olympus to this site will have enormous impacts on value and marketability of the remaining parcels. In addition, it is estimated that Olympus will create approximately 6,000 jobs and \$1.4 billion in economic impacts to the region over a 10 year period. This facility will host amateur and professional athletes from around the world and will be "broadcast ready". a mix of multifamily and townhome units, more than 1,000 hotel rooms, about 860,000 square feet of retail and office space, and nine sport and civic venues equipped for showcasing a variety of traditional and non-traditional sport matches like those seen within the emerging online video game "esport" industry.

#### Wellness Way Project:

The southern portion of this property is a part of, and subject to, The Wellness Way Sector Plan. The Wellness Way is considered to be the Planned Gateway to Southeast Lake County, from neighboring Horizon's West to the east. Please google "Lake County Wellness Way" to learn about the requirements and zoning of this land and how it will affect your use. Since each user's requirements are different, it is up the buyers to review this information and make sure the land use and restrictions fit their needs and goals. The northwest 49± acres is in the City of Clermont and not subject to Wellness Way. Developers agreement available upon request.