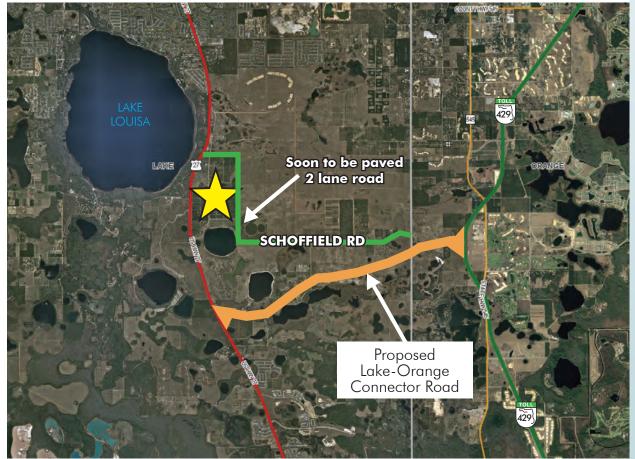

#### Lake-Orange Connector Road

A new toll road that would link U.S. Highway 27 in Clermont to State Road 429 and Horizon West in west Orange County carries an estimated price tag of \$469.5 million but could pay dividends in future economic development if built, supporters say.

The proposed new road would siphon traffic from S.R. 50 and provide crucial links to planned future developments, including a Horizon West campus of Valencia College and Lake County's ambitious Wellness Way, which aims to be a hub of health and fitness-centered businesses.

The tolled spur's west end would stop at U.S. 27, close to both the western gate of Disney World and to Olympus, a planned 243-acre sports-themed community in Clermont.

Unveiled in May, Olympus will include multi-sport training and competition venues; wellness, health and fitness facilities; a village of hotels, restaurants and shops; and a residential area of townhomes and apartment buildings.

PROPOSED ORANGE-LAKE CONNECTOR ROAD

- Commercial Real Estate Investments | Management | Brokerage | Development | Land –

Maury L. Carter & Associates, Inc. 407-422-3144 | www.maurycarter.com

Maury L. Carter & Associates, Inc. Licensed Real Estate Broker