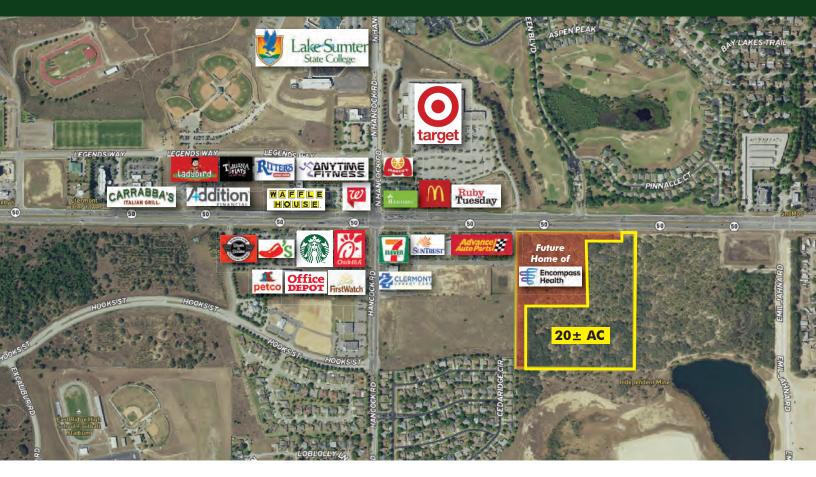

#### **ABOUT THE PROPERTY**

SIZE 20± acres

**ZONING** C-2 / City of Clermont

- AREA HWY 50 Commercial Corridor in Clermont, Southeast Lake County
- PRICE
- \$5,950,000

#### DESCRIPTION

Don't miss this rare opportunity to own 20 acres on HWY 50, in the bustling City of Clermont, FL. Encompass Health will be constructing a 50 bed "in patient" physical rehabilitation hospital on the western border of the subject site. This site is centrally located in the economic power district of Clermont, surrounded by residential and commercial uses. Large acreage on HWY 50 inside the Clermont City limits has become a rarity in Clermont. This is your opportunity to get it while it lasts!