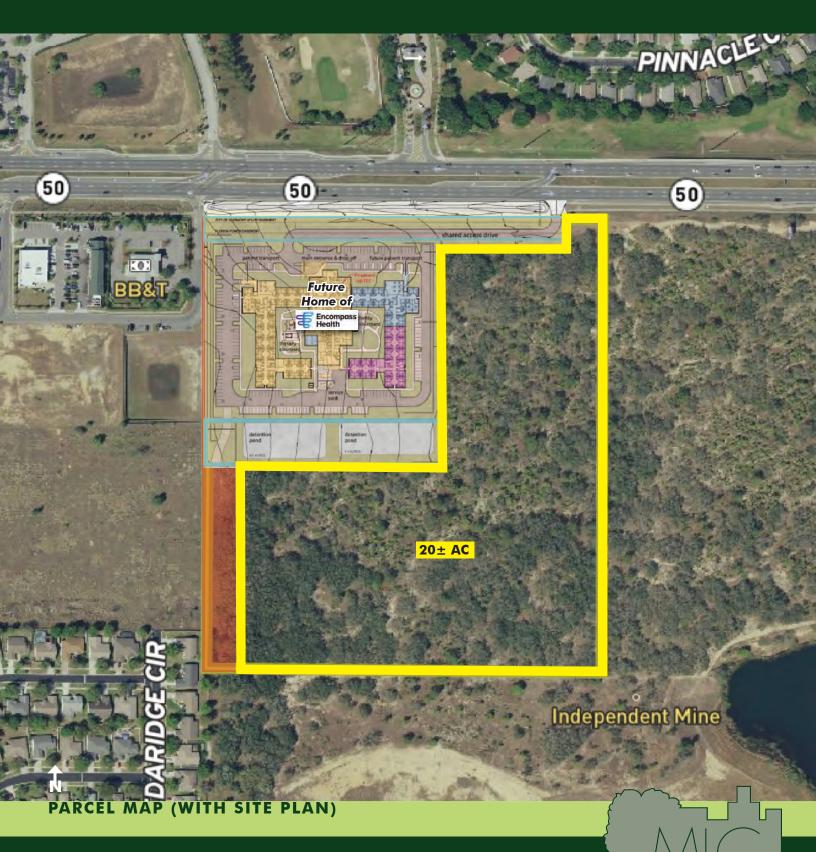

#### DESCRIPTION

Don't miss this rare opportunity to own 20 acres on HWY 50, in the bustling City of Clermont, FL. Encompass Health will be constructing a 50 bed "in patient" physical rehabilitation hospital on the western border of the subject site. This site is centrally located in the economic power district of Clermont, surrounded by residential and commercial uses. Large acreage on HWY 50 inside the Clermont City limits has become a rarity in Clermont. This is your opportunity to get it while it lasts!