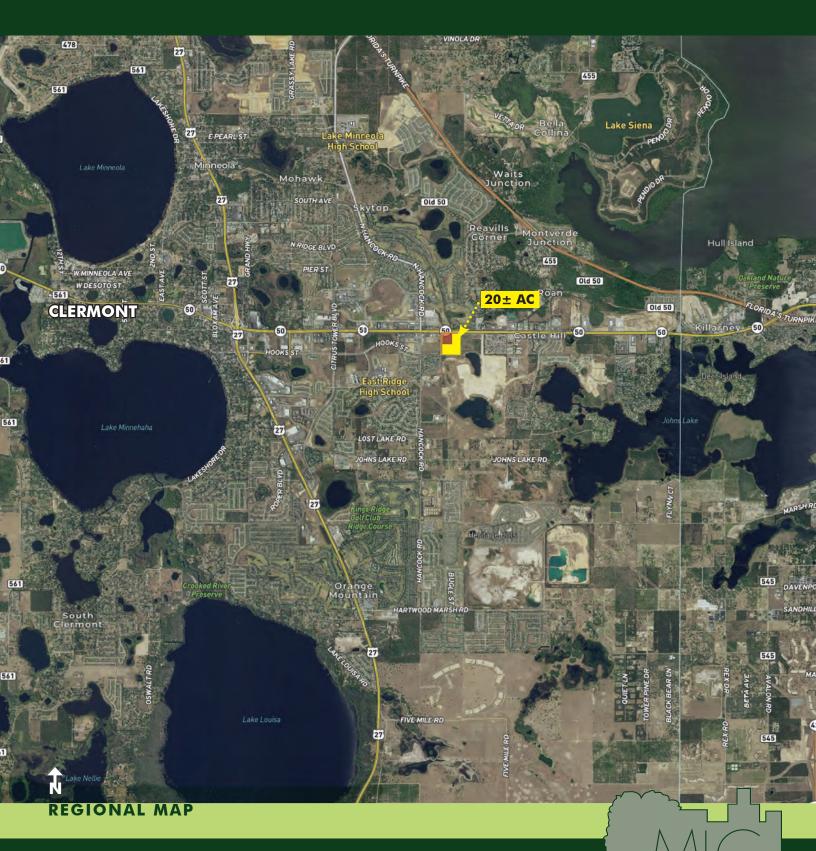

#### **ABOUT THE PROPERTY**

SIZE 20± acres

**ZONING** C-2 / City of Clermont

- AREA HWY 50 Commercial Corridor in Clermont, Southeast Lake County
- PRICE
- \$5,950,000

#### DESCRIPTION

Don't miss this rare opportunity to own 20 acres on HWY 50, in the bustling City of Clermont, FL. Encompass Health will be constructing a 50 bed "in patient" physical rehabilitation hospital on the western border of the subject site. This site is centrally located in the economic power district of Clermont, surrounded by residential and commercial uses. Large acreage on HWY 50 inside the Clermont City limits has become a rarity in Clermont. This is your opportunity to get it while it lasts!