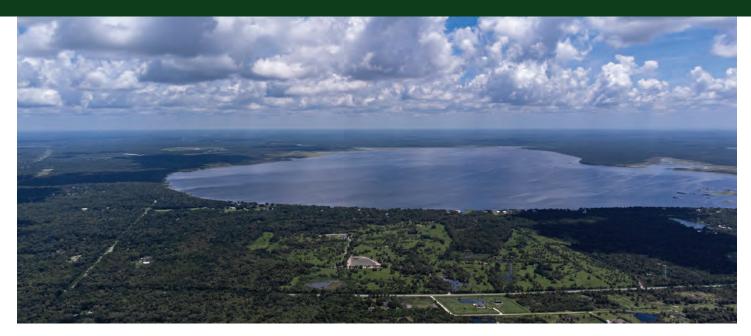

## This property offers it all, from an agriculture to recreation and more!

Located less than 1 hour from Downtown Orlando, this is the type of property that is nearly impossible to come by. Lake Harney Ranch offers  $253\pm$  acres of gorgeous oak hammocks and pasture land, nestled on the southern side of Lake Harney with over 4,000' of frontage on HWY 46. This is considered a large tract of land, in private ownership, for Seminole County, and there are just a handful of properties of this character available in the area.

An addition, the neighboring  $98\pm$  acres could also be purchased (owned by separate ownership). With a purchase of this nature, one would obtain direct access and frontage on Lake Harney. This additional acreage includes a fully remodeled single family lake home on site, allowing for lodging opportunities and additional acreage to assemble a larger tract totaling  $351\pm$  acres.