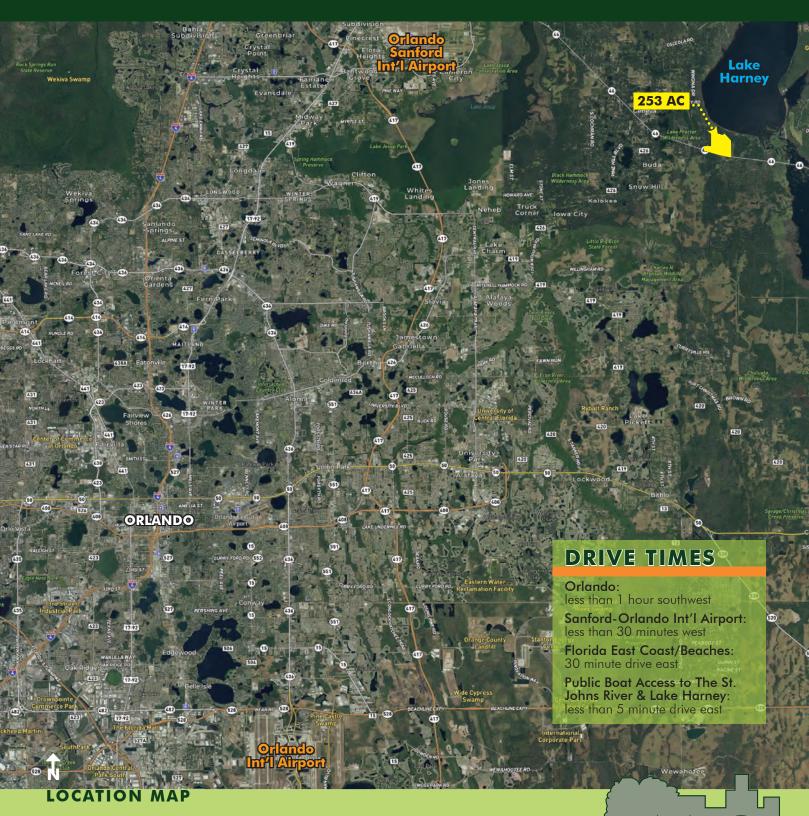

#### LOCATION

East Seminole County, FL, south of Lake Harney, on the northern side of HWY 46 (see location map)

**PARCEL ID** 25203230000100000

## This property offers it all, from an agriculture to recreation and more!

Located less than 1 hour from Downtown Orlando, this is the type of property that is nearly impossible to come by. Lake Harney Ranch offers  $253\pm$  acres of gorgeous oak hammocks and pasture land, nestled on the southern side of Lake Harney with over 4,000' of frontage on HWY 46. This is considered a large tract of land, in private ownership, for Seminole County, and there are just a handful of properties of this character available in the area.