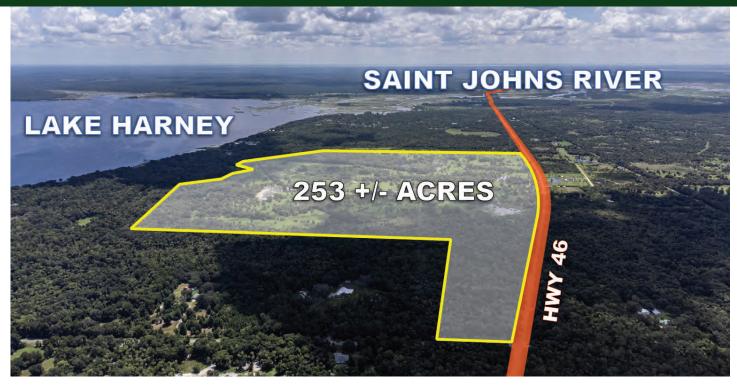

### SIZE

253± acres Additional neighboring 98± acres also available (see map for details)

#### LOCATION

East Seminole County, FL, south of Lake Harney, on the northern side of HWY 46 (see location map)

**PARCEL ID** 25203230000100000

## This property offers it all, from an agriculture to recreation and more!

Located less than 1 hour from Downtown Orlando, this is the type of property that is nearly impossible to come by. Lake Harney Ranch offers  $253\pm$  acres of gorgeous oak hammocks and pasture land, nestled on the southern side of Lake Harney with over 4,000' of frontage on HWY 46. This is considered a large tract of land, in private ownership, for Seminole County, and there are just a handful of properties of this character available in the area.

An addition, the neighboring  $98\pm$  acres could also be purchased (owned by separate ownership). With a purchase of this nature, one would obtain direct access and frontage on Lake Harney. This additional acreage includes a fully remodeled single family lake home on site, allowing for lodging opportunities and additional acreage to assemble a larger tract totaling  $351\pm$  acres.