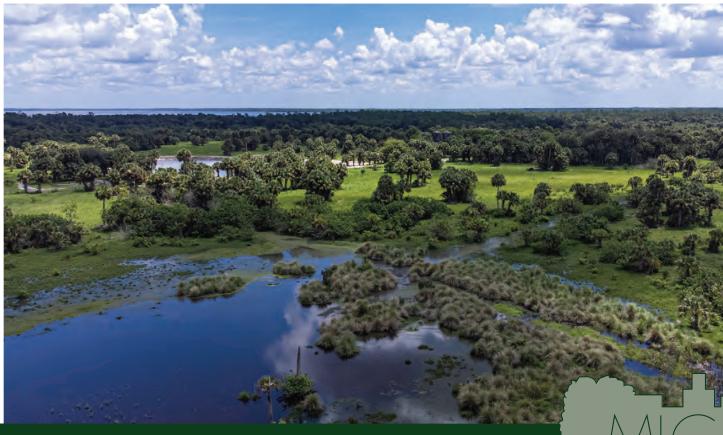

## This property offers it all, from an agriculture to recreation and more!

Located less than 1 hour from Downtown Orlando, this is the type of property that is nearly impossible to come by. Lake Harney Ranch offers  $253\pm$  acres of gorgeous oak hammocks and pasture land, nestled on the southern side of Lake Harney with over 4,000' of frontage on HWY 46. This is considered a large tract of land, in private ownership, for Seminole County, and there are just a handful of properties of this character available in the area.

This property is a 10 out of 10 from a recreational standpoint. Deer, turkeys and hogs call this Old Florida Ranch their home. For hunters, it doesn't get much better than this, within 1 hour of Orlando. Water recreational activities are plentiful. Fishing, boating, skiing and other activities are all available on the St. Johns River and Lake Harney.