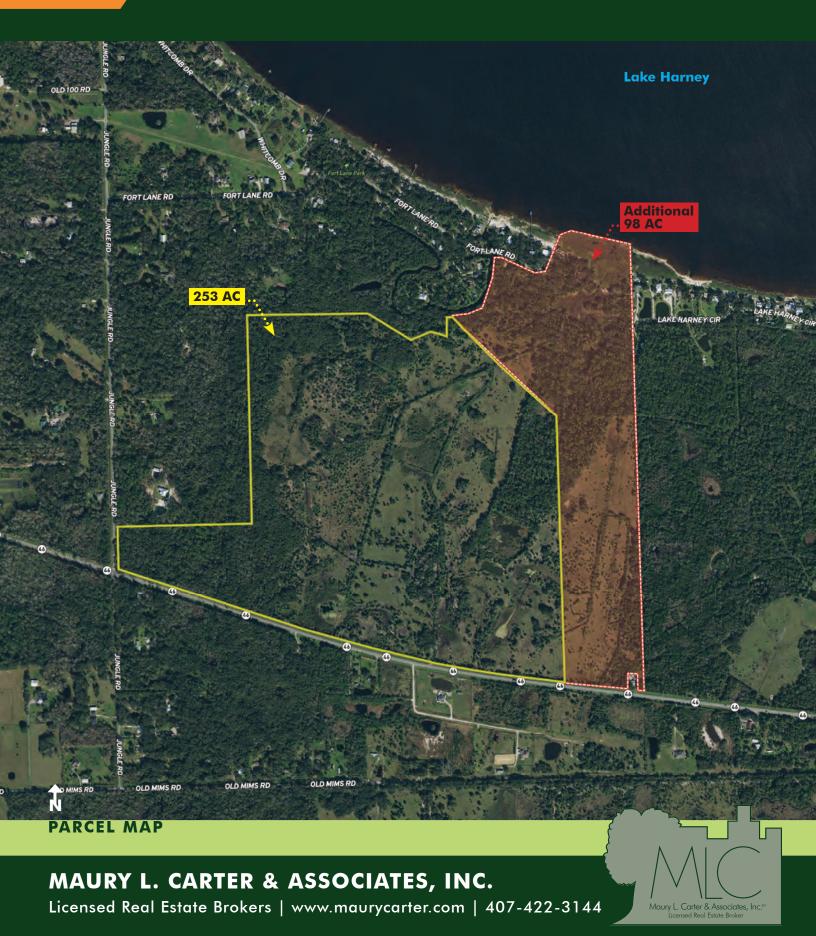

### SIZE

253± acres Additional neighboring 98± acres also available (see map for details)

An addition, the neighboring  $98\pm$  acres could also be purchased (owned by separate ownership). With a purchase of this nature, one would obtain direct access and frontage on Lake Harney. This additional acreage includes a fully remodeled single family lake home on site, allowing for lodging opportunities and additional acreage to assemble a larger tract totaling  $351\pm$  acres.