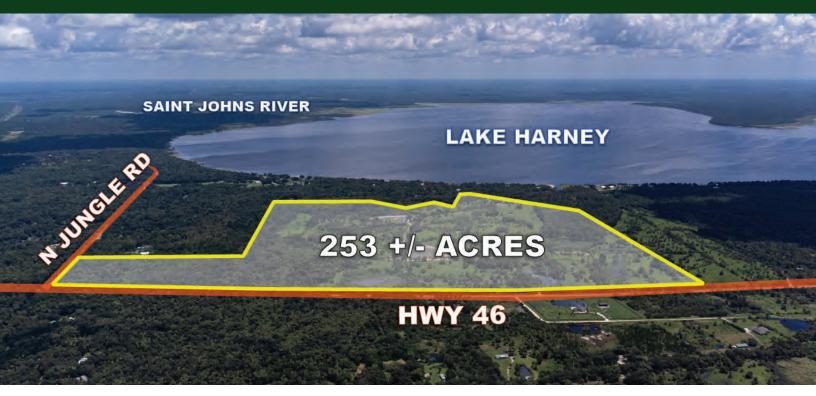

### SIZE

253± acres Additional neighboring 98± acres also available (see map for details)

#### LOCATION

East Seminole County, FL, south of Lake Harney, on the northern side of HWY 46 (see location map)

**PARCEL ID** 25203230000100000

## This property offers it all, from an agriculture to recreation and more!

Located less than 1 hour from Downtown Orlando, this is the type of property that is nearly impossible to come by. Lake Harney Ranch offers  $253\pm$  acres of gorgeous oak hammocks and pasture land, nestled on the southern side of Lake Harney with over 4,000' of frontage on HWY 46. This is considered a large tract of land, in private ownership, for Seminole County, and there are just a handful of properties of this character available in the area.

This property is a 10 out of 10 from a recreational standpoint. Deer, turkeys and hogs call this Old Florida Ranch their home. For hunters, it doesn't get much better than this, within 1 hour of Orlando. Water recreational activities are plentiful. Fishing, boating, skiing and other activities are all available on the St. Johns River and Lake Harney.