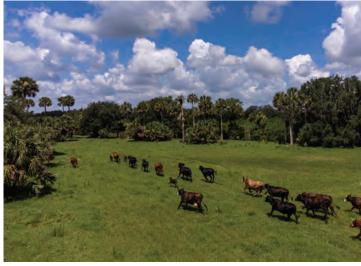

## This property offers it all, from an agriculture to recreation and more!

Located less than 1 hour from Downtown Orlando, this is the type of property that is nearly impossible to come by. Lake Harney Ranch offers  $253\pm$  acres of gorgeous oak hammocks and pasture land, nestled on the southern side of Lake Harney with over 4,000' of frontage on HWY 46. This is considered a large tract of land, in private ownership, for Seminole County, and there are just a handful of properties of this character available in the area.

This property is a 10 out of 10 from a recreational standpoint. Deer, turkeys and hogs call this Old Florida Ranch their home. For hunters, it doesn't get much better than this, within 1 hour of Orlando. Water recreational activities are plentiful. Fishing, boating, skiing and other activities are all available on the St. Johns River and Lake Harney.