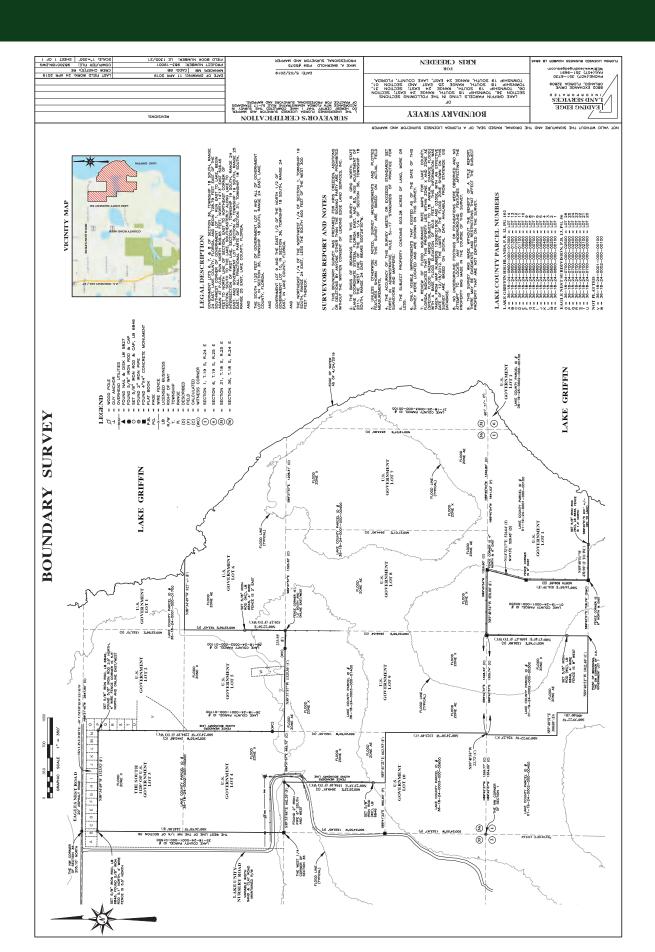

#### ABOUT THE PROPERTY

SIZE 516± acres

AREA Located in Leesburg, FL, just 10 miles from The Villages

ZONING Agricultural (1 unit/5 acres).

Possible annexation into

Fruitland Park with PUD

FRONTAGE 1.3± miles on Lake Griffin

**DESCRIPTION** Moss-draped live oaks and palms line the sandy shoreline of this splendid Old Florida property. Much of the land to the south of the property is Lake County Water Authority holdings. The Lake Griffin State Park is 620 acres just southwest of the property and is famous for having the state's second largest live oak. Lake Griffin Preserve is just a few short miles to 43 golf courses, schools, new retail and dining options, and hospitals. Approximately 80 acres of cleared pasture and former orange grove, areas of natural pines, and a small duck pond. Property has roads throughout and has been fenced for cattle, which currently affords the owners an ag exemption on property taxes.