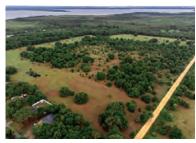

#### ABOUT THE PROPERTY

SIZE 516± acres

AREA Located in Leesburg, FL, just 10 miles from The Villages

ZONING Agricultural (1 unit/5 acres).

Possible annexation into

Fruitland Park with PUD

FRONTAGE 1.3± miles on Lake Griffin

**DESCRIPTION** Moss-draped live oaks and palms line the sandy shoreline of this splendid Old Florida property. Much of the land to the south of the property is Lake County Water Authority holdings. The Lake Griffin State Park is 620 acres just southwest of the property and is famous for having the state's second largest live oak. Lake Griffin Preserve is just a few short miles to 43 golf courses, schools, new retail and dining options, and hospitals. Approximately 80 acres of cleared pasture and former orange grove, areas of natural pines, and a small duck pond. Property has roads throughout and has been fenced for cattle, which currently affords the owners an ag exemption on property taxes.

36221 Lake Unity Nursery Rd, Fruitland Park, FL 34731

**IMAGERY FROM SITE** 

MAURY L. CARTER & ASSOCIATES, INC.

Licensed Real Estate Brokers | www.maurycarter.com | 407-422-3144

36221 Lake Unity Nursery Rd, Fruitland Park, FL 34731