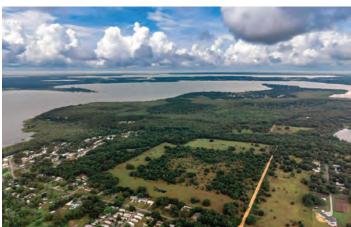

#### ABOUT THE PROPERTY

SIZE 516± acres

AREA Located in Leesburg, FL, just 10 miles from The Villages

ZONING Agricultural (1 unit/5 acres).

Possible annexation into

Fruitland Park with PUD

FRONTAGE 1.3± miles on Lake Griffin

**DESCRIPTION** Moss-draped live oaks and palms line the sandy shoreline of this splendid Old Florida property. Much of the land to the south of the property is Lake County Water Authority holdings. The Lake Griffin State Park is 620 acres just southwest of the property and is famous for having the state's second largest live oak. Lake Griffin Preserve is just a few short miles to 43 golf courses, schools, new retail and dining options, and hospitals. Approximately 80 acres of cleared pasture and former orange grove, areas of natural pines, and a small duck pond. Property has roads throughout and has been fenced for cattle, which currently affords the owners an ag exemption on property taxes.