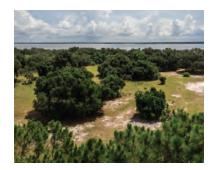

**DESCRIPTION** Moss-draped live oaks and palms line the sandy shoreline of this splendid Old Florida property. Much of the land to the south of the property is Lake County Water Authority holdings. The Lake Griffin State Park is 620 acres just southwest of the property and is famous for having the state's second largest live oak. Lake Griffin Preserve is just a few short miles to 43 golf courses, schools, new retail and dining options, and hospitals. Approximately 80 acres of cleared pasture and former orange grove, areas of natural pines, and a small duck pond. Property has roads throughout and has been fenced for cattle, which currently affords the owners an ag exemption on property taxes.

36221 Lake Unity Nursery Rd, Fruitland Park, FL 34731

36221 Lake Unity Nursery Rd, Fruitland Park, FL 34731

**IMAGERY FROM SITE** 

MAURY L. CARTER & ASSOCIATES, INC.

Licensed Real Estate Brokers | www.maurycarter.com | 407-422-3144