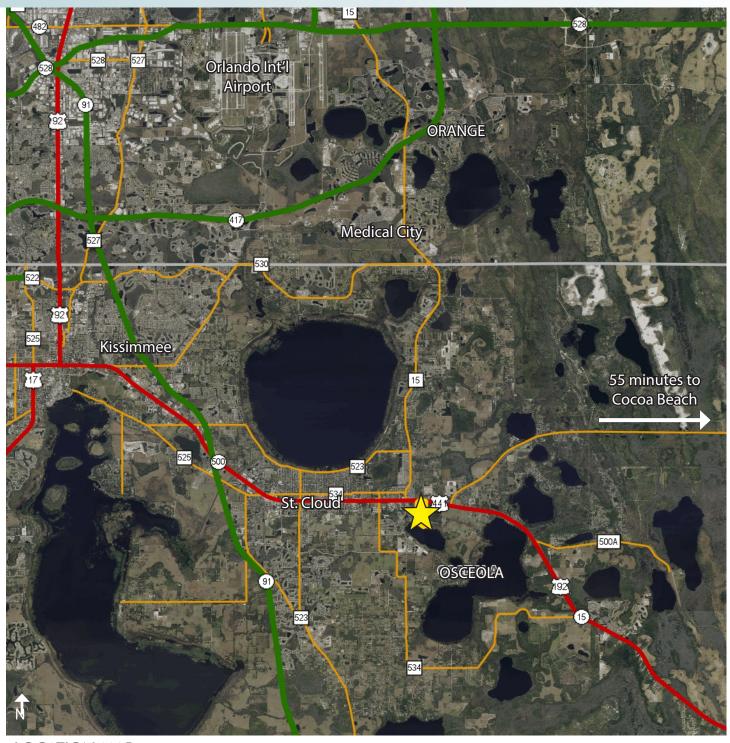

#### LOCATION

Located 20 minutes from Lake Nona/Medical City, 40 minutes from Downtown Orlando.

89± Acres in Osceola County E. Irlo Bronson Memorial Highway

LOCATION MAP

— Commercial Real Estate Investments | Management | Brokerage | Development | Land -

Maury L. Carter & Associates, Inc. 407-422-3144 | www.maurycarter.com