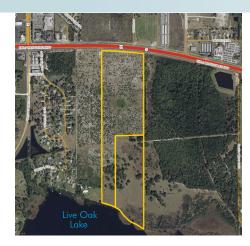

89± Acres in Osceola County E. Irlo Bronson Memorial Highway

EVELOPMNET

### **DESCRIPTION**

Premier residential and commercial development Land in one of the country's hottest residential development markets, St. Cloud, Osceola County, FL.

This  $89\pm$  acres boasts both  $15\pm$  acres of prime commercial frontage on HWY 441/192 and  $74\pm$ acres of some of the best residential development land in all of Central Florida. The residential acreage has approximately 1,200' of lake frontage on Live Oak Lake. See attached aerials. Just minutes from Publix, Walgreens & other retail opportunities.

PROPERTY MAP

— Commercial Real Estate Investments | Management | Brokerage | Development | Land -

Maury L. Carter & Associates, Inc. 407-422-3144 | www.maurycarter.com

89± Acres in Osceola County E. Irlo Bronson Memorial Highway