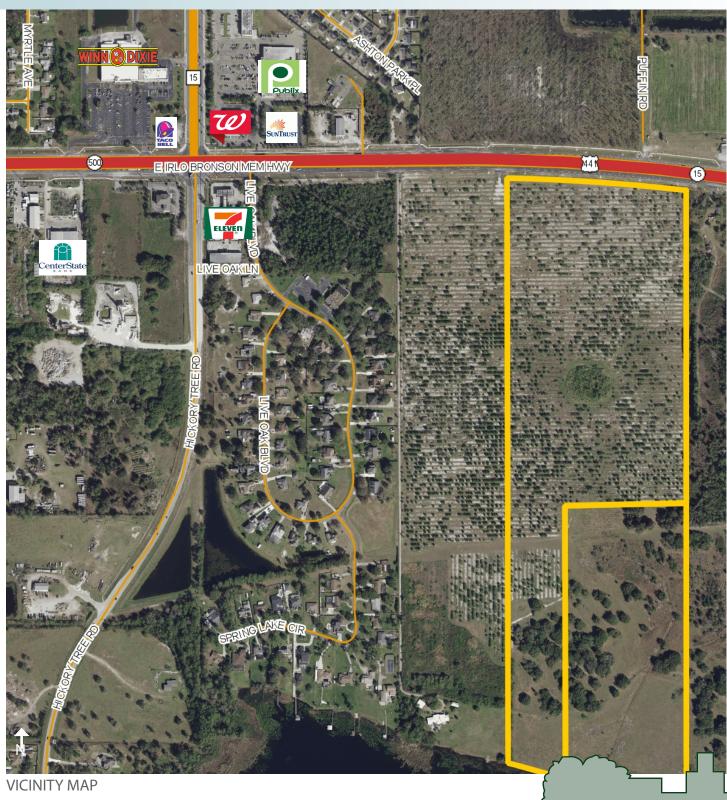

### **DESCRIPTION**

Premier residential and commercial development Land in one of the country's hottest residential development markets, St. Cloud, Osceola County, FL.

This  $89\pm$  acres boasts both  $15\pm$  acres of prime commercial frontage on HWY 441/192 and  $74\pm$ acres of some of the best residential development land in all of Central Florida. The residential acreage has approximately 1,200' of lake frontage on Live Oak Lake. See attached aerials. Just minutes from Publix, Walgreens & other retail opportunities.

#### LOCATION

Located 20 minutes from Lake Nona/Medical City, 40 minutes from Downtown Orlando.