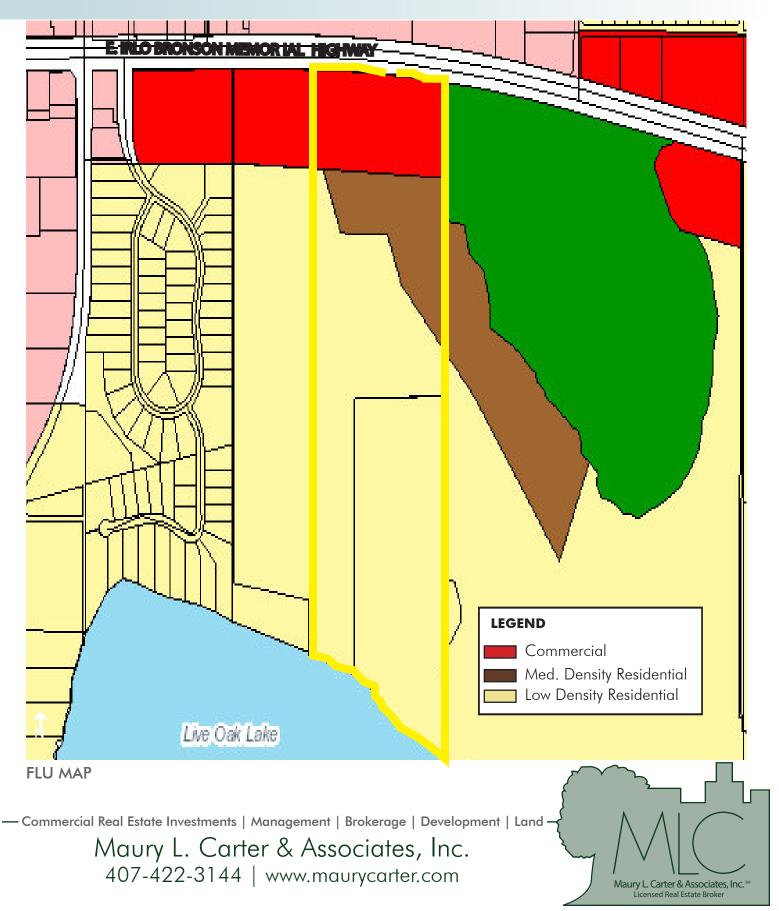

#### FLU

Commerical - 15± acres Med & Low Density Residential - 74± acres

Seller will divide commercial from the residential, or sell it all to one buyer. Zoning details listed above.