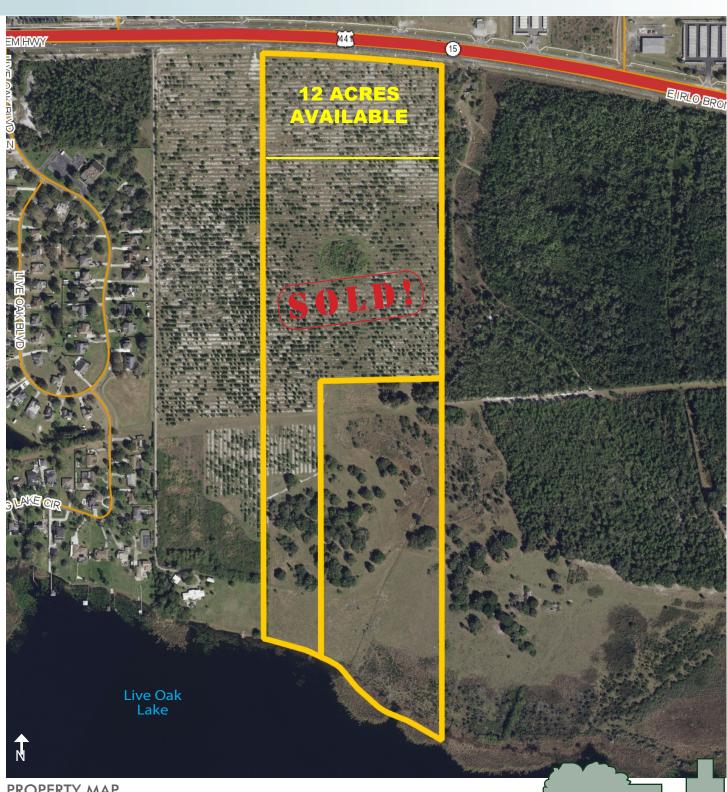

#### SIZE

89± acres

75± acres SOLD, 12± acres AVAILABLE

PROPERTY MAP

— Commercial Real Estate Investments | Management | Brokerage | Development | Land -

Maury L. Carter & Associates, Inc. 407-422-3144 | www.maurycarter.com

89± Acres in Osceola County E. Irlo Bronson Memorial Highway