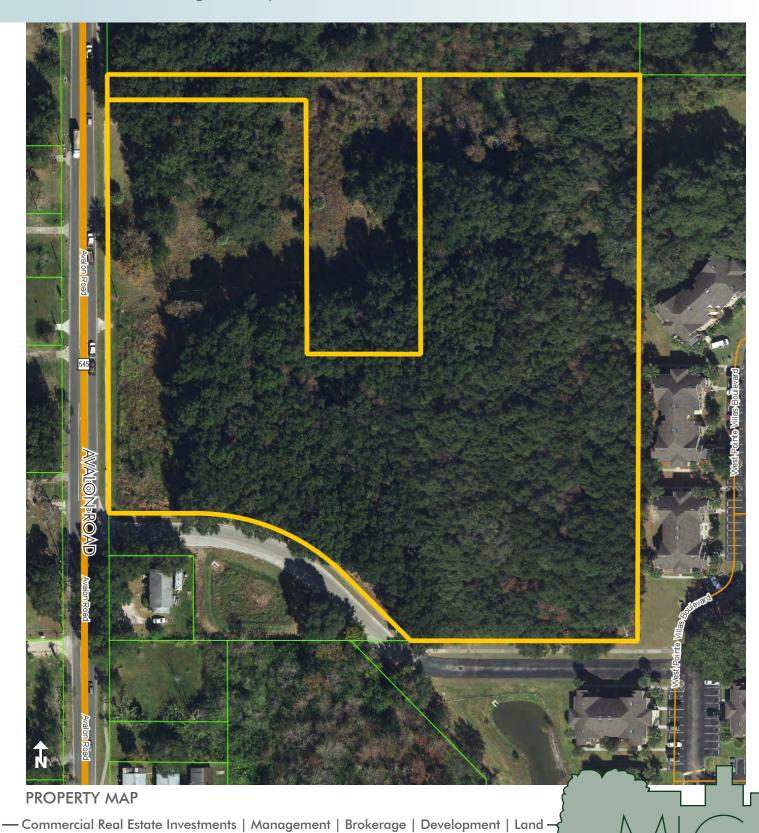

## LOCATION

Located on the east side of Avalon Road (CR 545), just south of SR 50 and north of Florida's Turnpike in the Winter Garden area of Orange County. The property is 3 miles west of the SR 429 beltway interchange, providing direct access to Central Florida's major employment centers. The property is also located 2 miles NW of the Fowlers Grove shopping district and 1.5 miles SW of historic downtown Winter Garden.

### **ROAD FRONTAGE**

 $520' \pm$  along the east side of Avalon Road (CR 545)

### SIZE

 $8.73 \pm acres$ 

— Commercial Real Estate Investments | Management | Brokerage | Development | Land

Maury L. Carter & Associates, Inc. 407-422-3144 | www.maurycarter.com

8.73± gross acres (8± net acres) Winter Garden, Orange County, FL