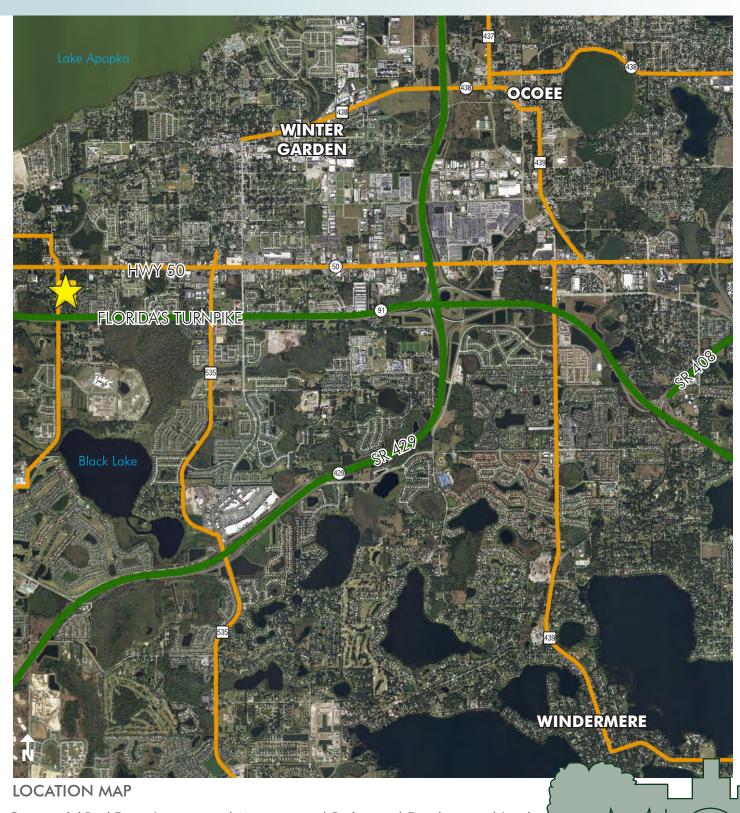

## LOCATION

Located on the east side of Avalon Road (CR 545), just south of SR 50 and north of Florida's Turnpike in the Winter Garden area of Orange County. The property is 3 miles west of the SR 429 beltway interchange, providing direct access to Central Florida's major employment centers. The property is also located 2 miles NW of the Fowlers Grove shopping district and 1.5 miles SW of historic downtown Winter Garden.