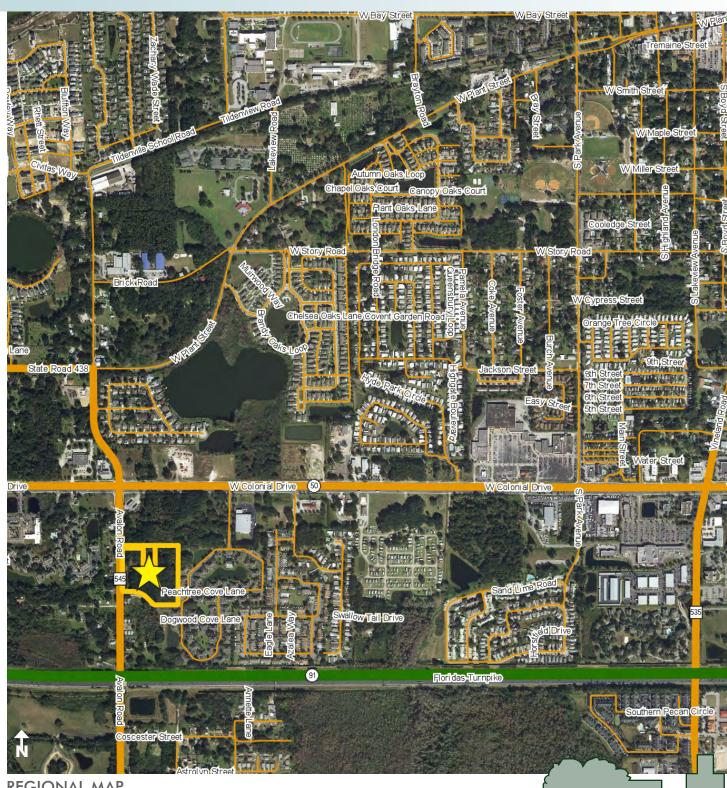

## LOCATION

Located on the east side of Avalon Road (CR 545), just south of SR 50 and north of Florida's Turnpike in the Winter Garden area of Orange County. The property is 3 miles west of the SR 429 beltway interchange, providing direct access to Central Florida's major employment centers. The property is also located 2 miles NW of the Fowlers Grove shopping district and 1.5 miles SW of historic downtown Winter Garden.

**REGIONAL MAP** 

— Commercial Real Estate Investments | Management | Brokerage | Development | Land -

Maury L. Carter & Associates, Inc. 407-422-3144 | www.maurycarter.com

8.73± gross acres (8± net acres) Winter Garden, Orange County, FL