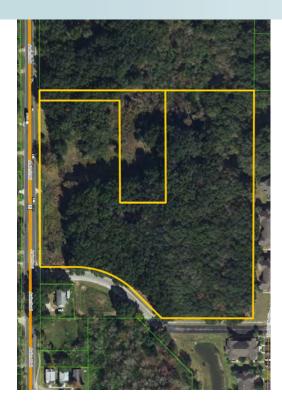

## LOCATION

Located on the east side of Avalon Road (CR 545), just south of SR 50 and north of Florida's Turnpike in the Winter Garden area of Orange County. The property is 3 miles west of the SR 429 beltway interchange, providing direct access to Central Florida's major employment centers. The property is also located 2 miles NW of the Fowlers Grove shopping district and 1.5 miles SW of historic downtown Winter Garden.

### **ROAD FRONTAGE**

 $520' \pm$  along the east side of Avalon Road (CR 545)

### SIZE

 $8.73 \pm acres$ 