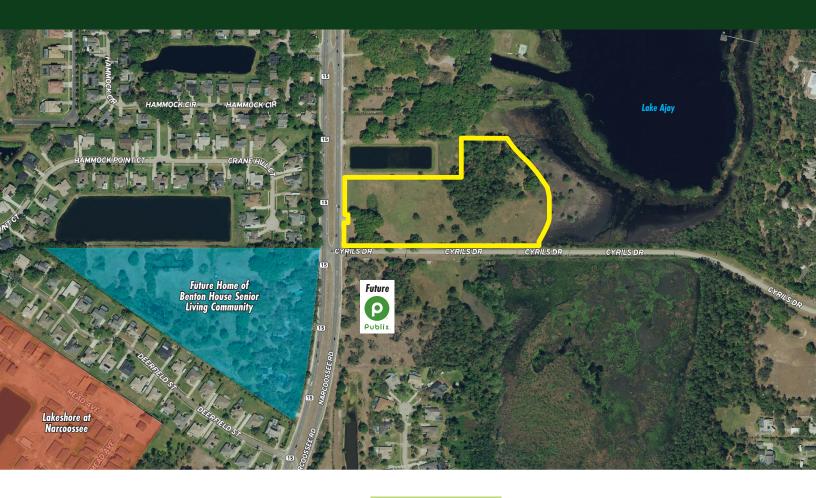

## NARCOOSSEE RD PRIME COMMERCIAL CORNER

Narcoossee Rd & Cyrils Dr, St. Cloud, FL 34771

### ABOUT THE PROPERTY

SIZE

 $9.78 \pm acres$ 

AREA

Northeast Osceola County

**ZONING** 

PD-Commercial

UTILITIES

Toho Water Authority

ROAD FRONTAGE 370'± on Narcoossee Rd. 1,040'± on Cyrils Dr.

#### **DESCRIPTION**

Located in the rapidly growing Narcoossee Road Corridor near Lake Nona, Medical City and the Orlando International Airport at the corner of Narcoossee Road and Cyrils Drive. Surrounded by newly constructed residential developments, this property is in a prime location for commercial development. Just south of the property will be the future home of a Publix shopping center (coming 2023). Future roadway improvement plans include signalizing the intersection as well as turning Cyrils Drive into a 4-lane divided road. **Do not miss this** 