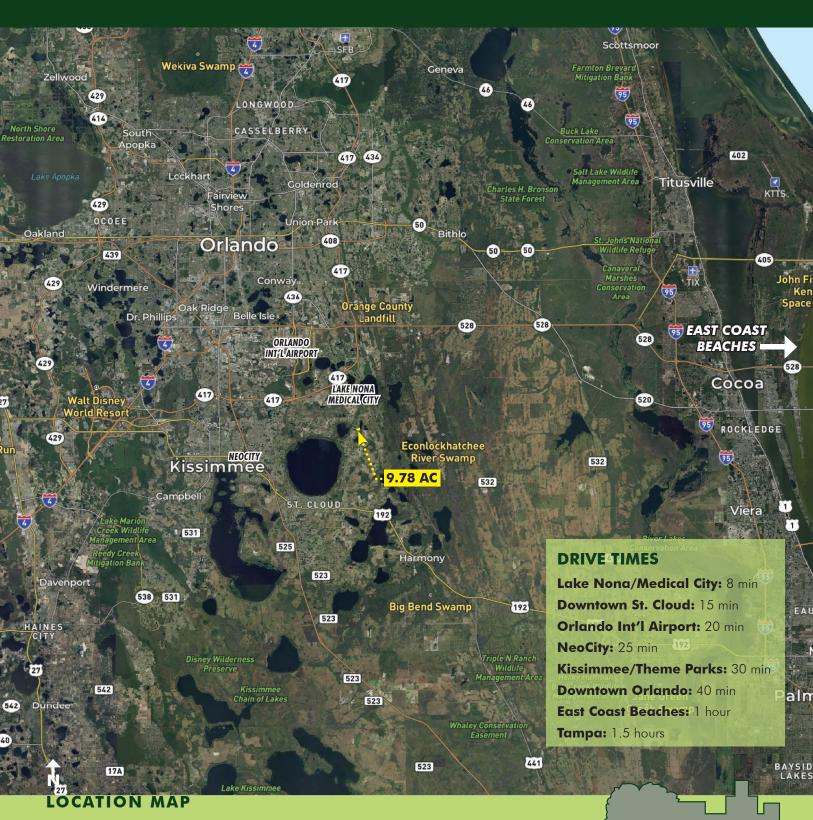

### NARCOOSSEE RD PRIME COMMERCIAL CORNER

Narcoossee Rd & Cyrils Dr, St. Cloud, FL 34771

#### **DESCRIPTION**

Located in the rapidly growing Narcoossee Road Corridor near Lake Nona, Medical City and the Orlando International Airport at the corner of Narcoossee Road and Cyrils Drive. Surrounded by newly constructed residential developments, this property is in a prime location for commercial development. Just south of the property will be the future home of a Publix shopping center (coming 2023). Future roadway improvement plans include signalizing the intersection as well as turning Cyrils Drive into a 4-lane divided road. **Do not miss this** 