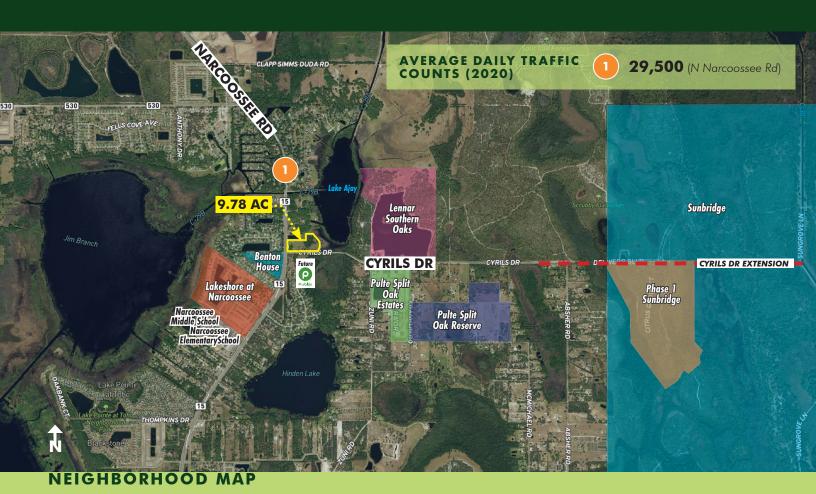

### NARCOOSSEE RD PRIME COMMERCIAL CORNER

Narcoossee Rd & Cyrils Dr, St. Cloud, FL 34771

# AREA DETAILS

**Sunbridge** is a 24,000 acre master planned community being developed by Tavistock, the developers of the renowned Lake Nona and Medical City.

**Cyrils Drive** borders the southern edge of the property and is the main entrance to Sunbridge. Roadway improvements include turning Cyrils Drive into a 4-lane divided road, with a new stoplight at the intersection with Narcoossee Rd.

**The Narcoossee Area** in Osceola County added 752 homes and \$254 million in revenue to the tax roll from January 2020 to December 2020.

**Neo City** is a 500-acre development recognized as "the up-and-coming" world epicenter for smart sensors, photonics and optics, is just minutes from the property and will include synergies with UCF, UF, USF, FIU, FAU as well as Central Florida's large concentration of DoD partners and contractors.