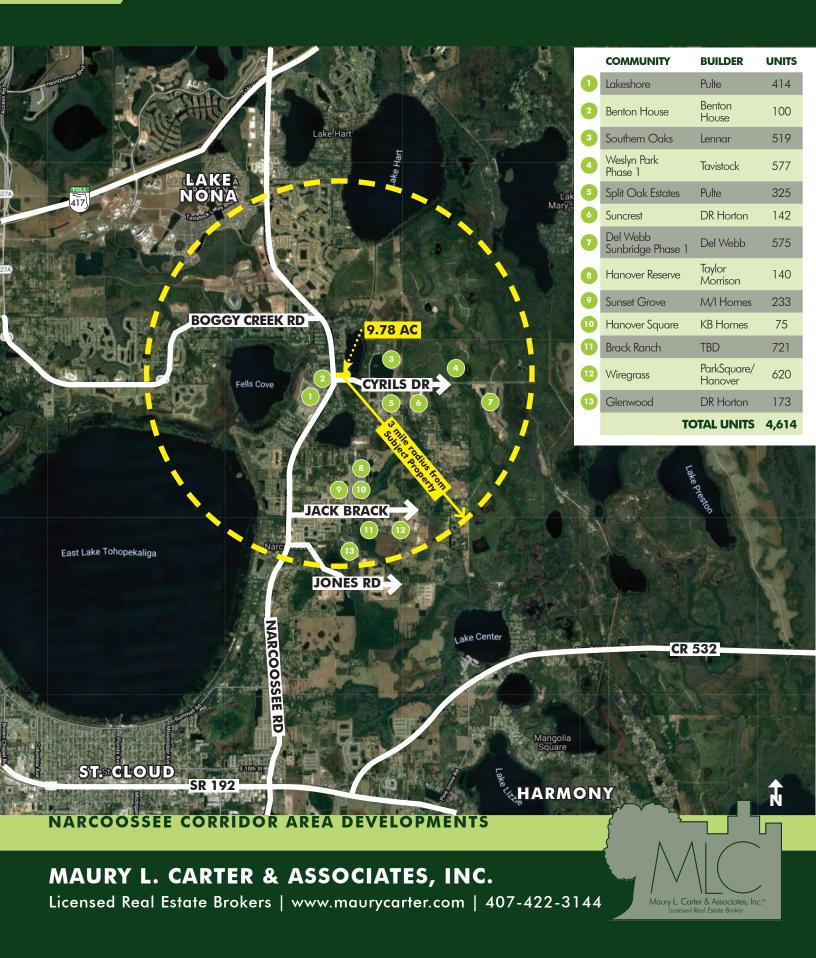

#### **DESCRIPTION**

Located in the rapidly growing Narcoossee Road Corridor near Lake Nona, Medical City and the Orlando International Airport at the corner of Narcoossee Road and Cyrils Drive. Surrounded by newly constructed residential developments, this property is in a prime location for commercial development. Just south of the property will be the future home of a Publix shopping center (coming 2023). Future roadway improvement plans include signalizing the intersection as well as turning Cyrils Drive into a 4-lane divided road. **Do not miss this** 

# AREA DETAILS

**Sunbridge** is a 24,000 acre master planned community being developed by Tavistock, the developers of the renowned Lake Nona and Medical City.

**Cyrils Drive** borders the southern edge of the property and is the main entrance to Sunbridge. Roadway improvements include turning Cyrils Drive into a 4-lane divided road, with a new stoplight at the intersection with Narcoossee Rd.

**The Narcoossee Area** in Osceola County added 752 homes and \$254 million in revenue to the tax roll from January 2020 to December 2020.

**Neo City** is a 500-acre development recognized as "the up-and-coming" world epicenter for smart sensors, photonics and optics, is just minutes from the property and will include synergies with UCF, UF, USF, FIU, FAU as well as Central Florida's large concentration of DoD partners and contractors.