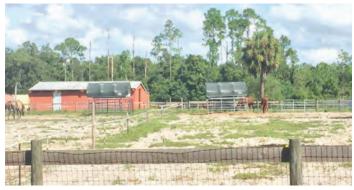

#### **DESCRIPTION**

Take a step back in time and experience Old Florida at its finest with this 47 acre property in the rural Taintsville community, adjacent to the city limits of Oviedo. An outdoor enthusiast's dream with wild turkey, deer, owls, and fishing in the onsite pristine natural pond! Just 6 miles east of SR 417, this property is 30 minutes from Downtown Orlando and 35 minutes from Titusville. Includes a 3,306 SF 4BR/3BA home built in 2002, with pool (2,418 SF under air conditioning). Adjacent uses include large rural tracts and equestrian facilities.

## RARE OVIEDO AREA URBAN RANCH

Old Chuluota Road, Seminole County, FL 32766

**PROPERTY IMAGERY** 

MAURY L. CARTER & ASSOCIATES, INC.

Licensed Real Estate Brokers | www.maurycarter.com | 407-422-3144