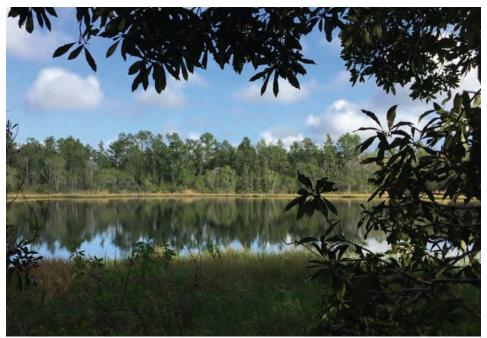

#### **DESCRIPTION**

Take a step back in time and experience Old Florida at its finest with this 47 acre property in the rural Taintsville community, adjacent to the city limits of Oviedo. An outdoor enthusiast's dream with wild turkey, deer, owls, and fishing in the onsite pristine natural pond! Just 6 miles east of SR 417, this property is 30 minutes from Downtown Orlando and 35 minutes from Titusville. Includes a 3,306 SF 4BR/3BA home built in 2002, with pool (2,418 SF under air conditioning). Adjacent uses include large rural tracts and equestrian facilities.

## RARE OVIEDO AREA URBAN RANCH

Old Chuluota Road, Seminole County, FL 32766

**PROPERTY IMAGERY** 

MAURY L. CARTER & ASSOCIATES, INC.

Licensed Real Estate Brokers | www.maurycarter.com | 407-422-3144