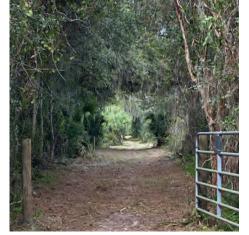

#### **DESCRIPTION**

Take a step back in time and experience Old Florida at its finest with this 47 acre property in the rural Taintsville community, adjacent to the city limits of Oviedo. An outdoor enthusiast's dream with wild turkey, deer, owls, and fishing in the onsite pristine natural pond! Just 6 miles east of SR 417, this property is 30 minutes from Downtown Orlando and 35 minutes from Titusville. Includes a 3,306 SF 4BR/3BA home built in 2002, with pool (2,418 SF under air conditioning). Adjacent uses include large rural tracts and equestrian facilities.

## RARE OVIEDO AREA URBAN RANCH

Old Chuluota Road, Seminole County, FL 32766

**PROPERTY IMAGERY** 

MAURY L. CARTER & ASSOCIATES, INC.

Licensed Real Estate Brokers | www.maurycarter.com | 407-422-3144