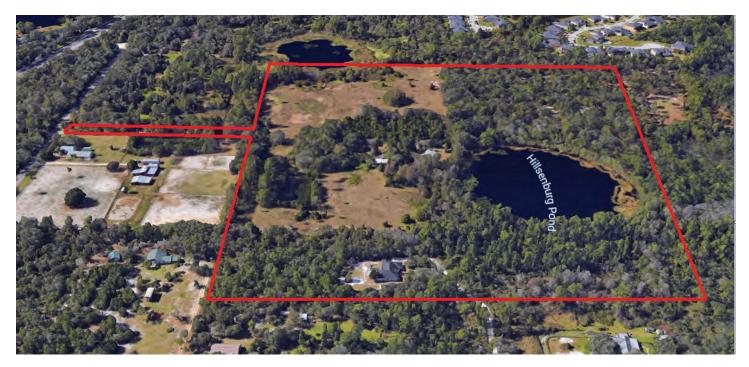

#### **ABOUT THE PROPERTY**

SIZE

 $47.05 \pm$  gross acres (includes natural, clear pond)

**PRICE** 

\$2,700,000 (includes investment value from future development potential)

ZONING

A-5, Agricultural

FUTURE LAND USE

#### **DESCRIPTION**

Take a step back in time and experience Old Florida at its finest with this 47 acre property in the rural Taintsville community, adjacent to the city limits of Oviedo. An outdoor enthusiast's dream with wild turkey, deer, owls, and fishing in the onsite pristine natural pond! Just 6 miles east of SR 417, this property is 30 minutes from Downtown Orlando and 35 minutes from Titusville. Includes a 3,306 SF 4BR/3BA home built in 2002, with pool (2,418 SF under air conditioning). Adjacent uses include large rural tracts and equestrian facilities.

## RARE OVIEDO AREA URBAN RANCH

Old Chuluota Road, Seminole County, FL 32766

**3D PROPERTY VIEWS** 

MAURY L. CARTER & ASSOCIATES, INC.

Licensed Real Estate Brokers | www.maurycarter.com | 407-422-3144