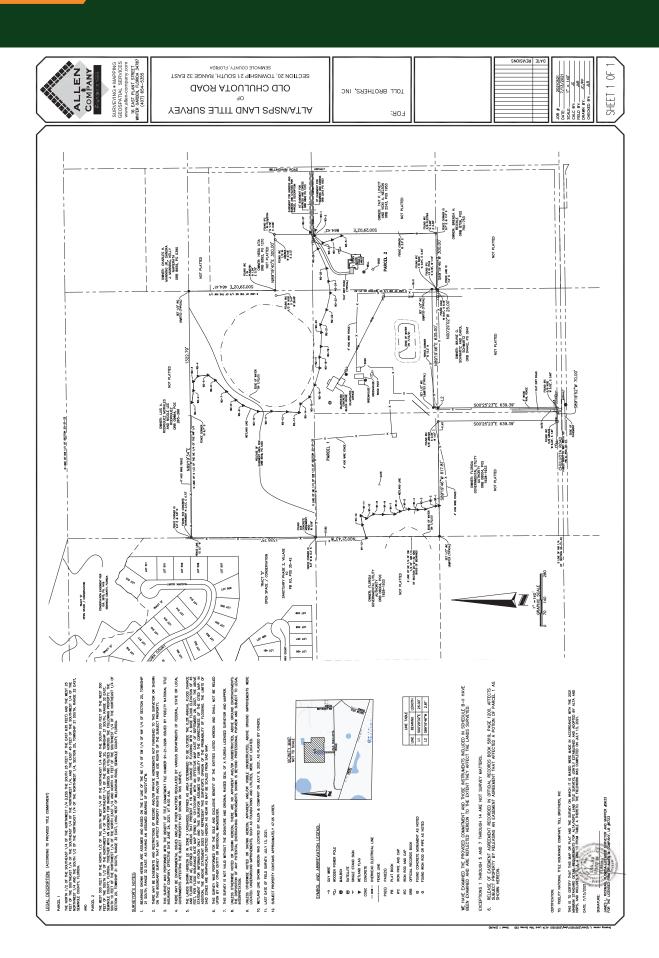

#### **ABOUT THE PROPERTY**

SIZE

 $47.05 \pm$  gross acres (includes natural, clear pond)

**PRICE** 

\$2,700,000 (includes investment value from future development potential)

ZONING

A-5, Agricultural

FUTURE LAND USE

Rural-5 (1 unit / 5 net buildable acres)

ROAD FRONTAGE 70'± on N side of Old Chuluota Rd. Primary access from W side of Willingham Rd

**UTILITIES** 

Well with new water treatment system, septic system for sewer