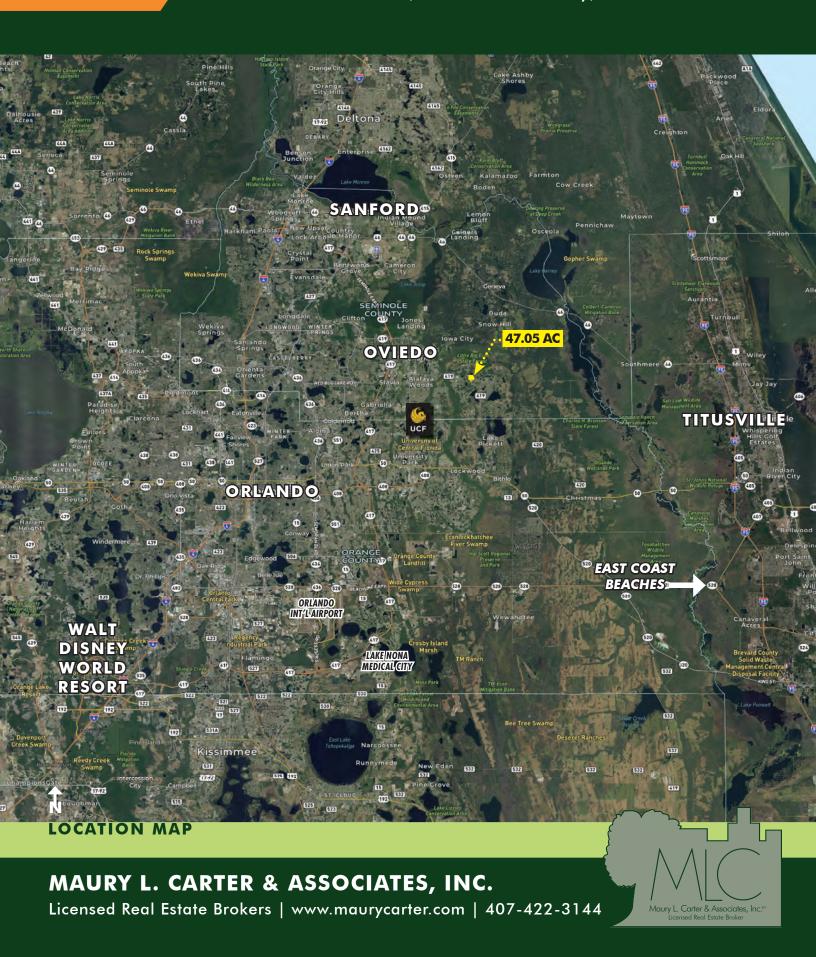

#### **DRIVE TIMES**

**Publix Shopping Center:** Adjacent to property

Downtown Oviedo: 5 min

**UCF**: 10 minutes

**Downtown Orlando:** 30 min **Downtown Sanford:** 30 min

**Titusville:** 35 minutes **East Coast Beaches:** 1 hour

#### **DESCRIPTION**

Take a step back in time and experience Old Florida at its finest with this 47 acre property in the rural Taintsville community, adjacent to the city limits of Oviedo. An outdoor enthusiast's dream with wild turkey, deer, owls, and fishing in the onsite pristine natural pond! Just 6 miles east of SR 417, this property is 30 minutes from Downtown Orlando and 35 minutes from Titusville. Includes a 3,306 SF 4BR/3BA home built in 2002, with pool (2,418 SF under air conditioning). Adjacent uses include large rural tracts and equestrian facilities.