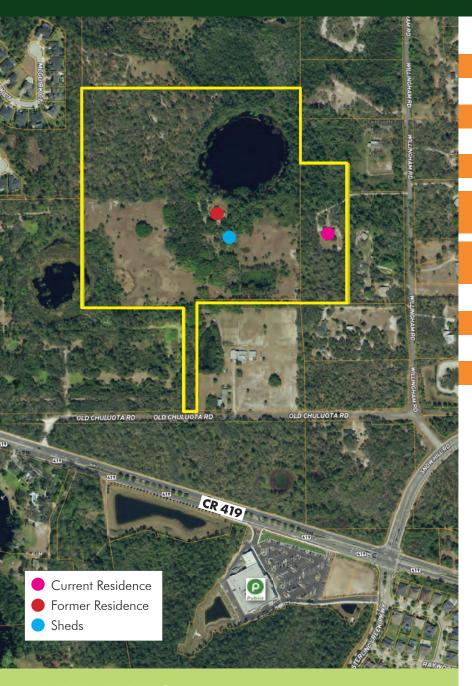

#### **ABOUT THE PROPERTY**

SIZE

 $47.05 \pm$  gross acres (includes natural, clear pond)

**PRICE** 

\$2,700,000 (includes investment value from future development potential)

ZONING

A-5, Agricultural

FUTURE LAND USE

Rural-5 (1 unit / 5 net buildable acres)

ROAD FRONTAGE 70'± on N side of Old Chuluota Rd. Primary access from W side of Willingham Rd

**UTILITIES** 

Well with new water treatment system, septic system for sewer

#### **DESCRIPTION**

Take a step back in time and experience Old Florida at its finest with this 47 acre property in the rural Taintsville community, adjacent to the city limits of Oviedo. An outdoor enthusiast's dream with wild turkey, deer, owls, and fishing in the onsite pristine natural pond! Just 6 miles east of SR 417, this property is 30 minutes from Downtown Orlando and 35 minutes from Titusville. Includes a 3,306 SF 4BR/3BA home built in 2002, with pool (2,418 SF under air conditioning). Adjacent uses include large rural tracts and equestrian facilities.