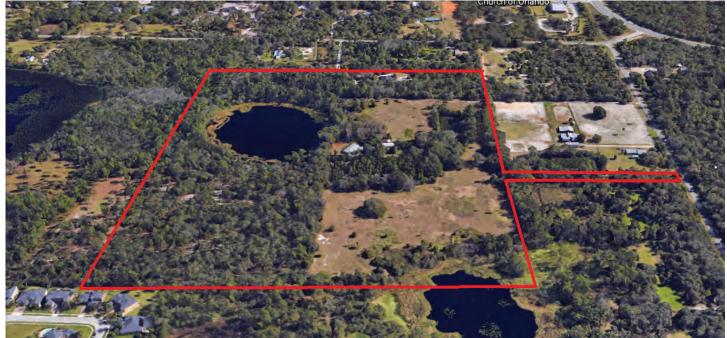

#### **ABOUT THE PROPERTY**

SIZE

 $47.05 \pm$  gross acres (includes natural, clear pond)

**PRICE** 

\$2,700,000 (includes investment value from future development potential)

ZONING

A-5, Agricultural

FUTURE LAND USE

Rural-5 (1 unit / 5 net buildable acres)

ROAD FRONTAGE 70'± on N side of Old Chuluota Rd. Primary access from W side of Willingham Rd

**UTILITIES** 

Well with new water treatment system, septic system for sewer

#### **DESCRIPTION**

Take a step back in time and experience Old Florida at its finest with this 47 acre property in the rural Taintsville community, adjacent to the city limits of Oviedo. An outdoor enthusiast's dream with wild turkey, deer, owls, and fishing in the onsite pristine natural pond! Just 6 miles east of SR 417, this property is 30 minutes from Downtown Orlando and 35 minutes from Titusville. Includes a 3,306 SF 4BR/3BA home built in 2002, with pool (2,418 SF under air conditioning). Adjacent uses include large rural tracts and equestrian facilities.

## RARE OVIEDO AREA URBAN RANCH

Old Chuluota Road, Seminole County, FL 32766

**3D PROPERTY VIEWS** 

MAURY L. CARTER & ASSOCIATES, INC.

Licensed Real Estate Brokers | www.maurycarter.com | 407-422-3144