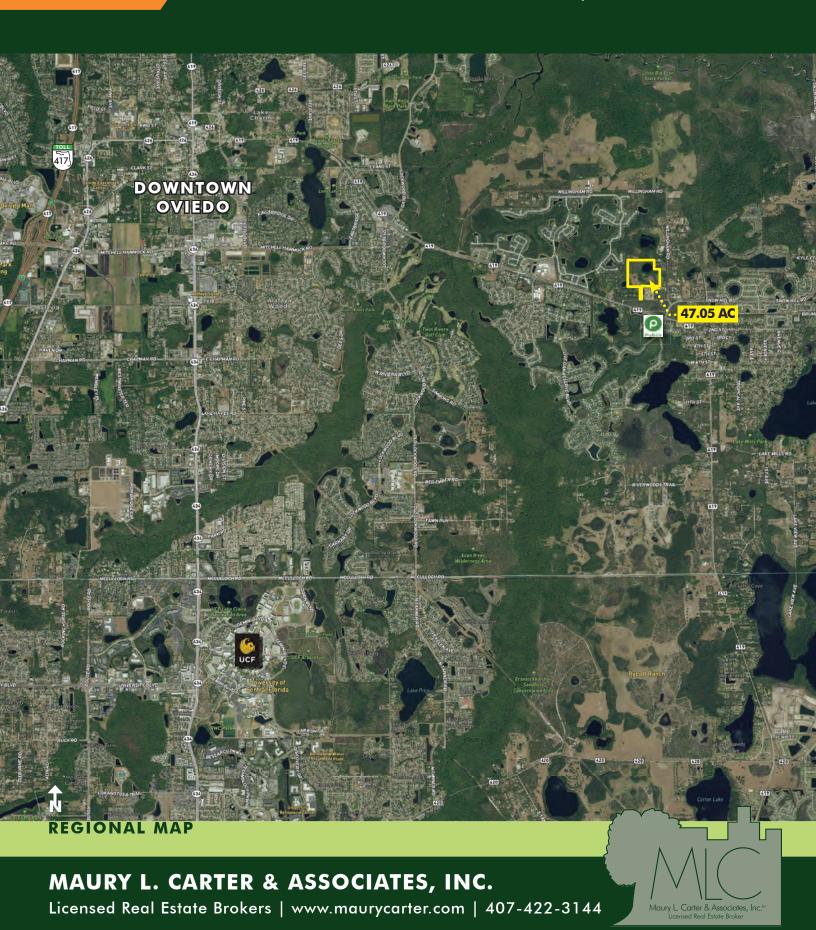

#### **DRIVE TIMES**

**Publix Shopping Center:** Adjacent to property

Downtown Oviedo: 5 min

**UCF**: 10 minutes

**Downtown Orlando:** 30 min **Downtown Sanford:** 30 min

**Titusville:** 35 minutes **East Coast Beaches:** 1 hour

#### **DESCRIPTION**

Take a step back in time and experience Old Florida at its finest with this 47 acre property in the rural Taintsville community, adjacent to the city limits of Oviedo. An outdoor enthusiast's dream with wild turkey, deer, owls, and fishing in the onsite pristine natural pond! Just 6 miles east of SR 417, this property is 30 minutes from Downtown Orlando and 35 minutes from Titusville. Includes a 3,306 SF 4BR/3BA home built in 2002, with pool (2,418 SF under air conditioning). Adjacent uses include large rural tracts and equestrian facilities.