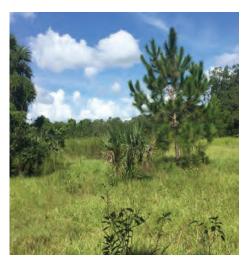

#### **DESCRIPTION**

Take a step back in time and experience Old Florida at its finest with this 47 acre property in the rural Taintsville community, adjacent to the city limits of Oviedo. An outdoor enthusiast's dream with wild turkey, deer, owls, and fishing in the onsite pristine natural pond! Just 6 miles east of SR 417, this property is 30 minutes from Downtown Orlando and 35 minutes from Titusville. Includes a 3,306 SF 4BR/3BA home built in 2002, with pool (2,418 SF under air conditioning). Adjacent uses include large rural tracts and equestrian facilities.

## RARE OVIEDO AREA URBAN RANCH

Old Chuluota Road, Seminole County, FL 32766

**PROPERTY IMAGERY** 

MAURY L. CARTER & ASSOCIATES, INC.

Licensed Real Estate Brokers | www.maurycarter.com | 407-422-3144