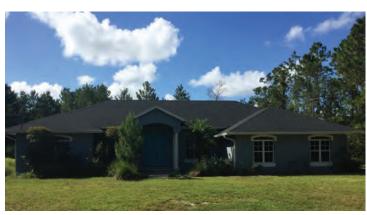

#### **DESCRIPTION**

Take a step back in time and experience Old Florida at its finest with this 47 acre property in the rural Taintsville community, adjacent to the city limits of Oviedo. An outdoor enthusiast's dream with wild turkey, deer, owls, and fishing in the onsite pristine natural pond! Just 6 miles east of SR 417, this property is 30 minutes from Downtown Orlando and 35 minutes from Titusville. Includes a 3,306 SF 4BR/3BA home built in 2002, with pool (2,418 SF under air conditioning). Adjacent uses include large rural tracts and equestrian facilities.

## RARE OVIEDO AREA URBAN RANCH

Old Chuluota Road, Seminole County, FL 32766

**PROPERTY IMAGERY** 

MAURY L. CARTER & ASSOCIATES, INC.

Licensed Real Estate Brokers | www.maurycarter.com | 407-422-3144