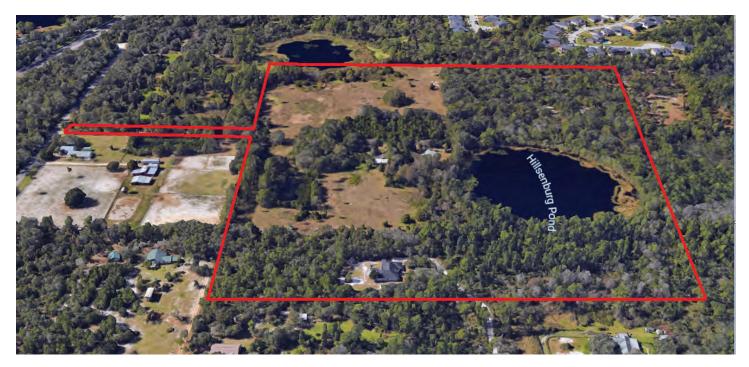

## RARE OVIEDO AREA URBAN RANCH

Old Chuluota Road, Seminole County, FL 32766

**3D PROPERTY VIEWS** 

MAURY L. CARTER & ASSOCIATES, INC.

Licensed Real Estate Brokers | www.maurycarter.com | 407-422-3144

#### **DESCRIPTION**

Take a step back in time and experience Old Florida at its finest with this 47 acre property in the rural Taintsville community, adjacent to the city limits of Oviedo. An outdoor enthusiast's dream with wild turkey, deer, owls, and fishing in the onsite pristine natural pond! Just 6 miles east of SR 417, this property is 30 minutes from Downtown Orlando and 35 minutes from Titusville. Includes a 3,306 SF 4BR/3BA home built in 2002, with pool (2,418 SF under air conditioning). Adjacent uses include large rural tracts and equestrian facilities.