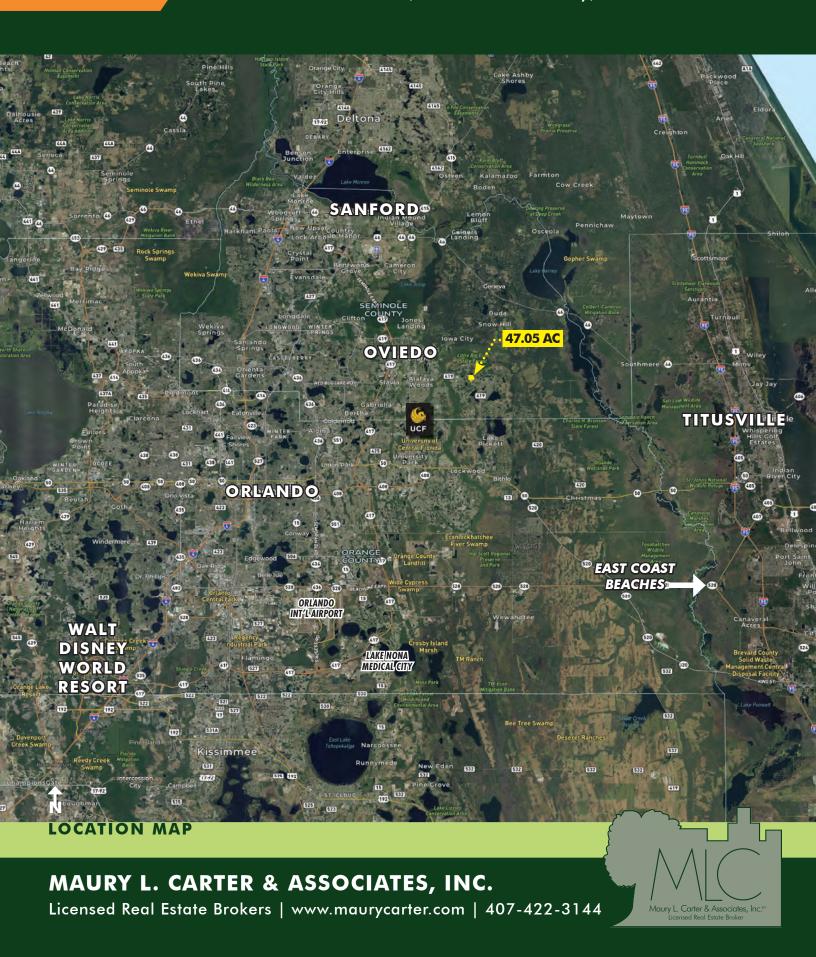

#### **DRIVE TIMES**

**Publix Shopping Center:** Adjacent to property

Downtown Oviedo: 5 min

**UCF**: 10 minutes

**Downtown Orlando:** 30 min **Downtown Sanford:** 30 min

**Titusville:** 35 minutes **East Coast Beaches:** 1 hour

### RARE OVIEDO AREA URBAN RANCH

Old Chuluota Road, Seminole County, FL 32766

FOR SALE