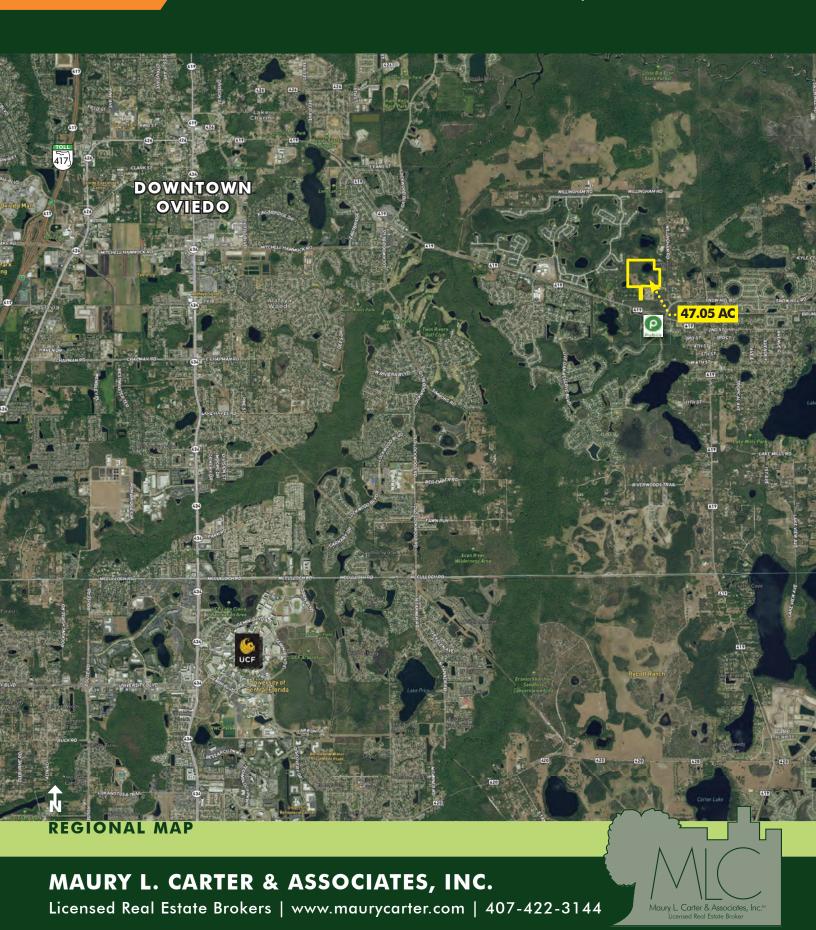

#### **DRIVE TIMES**

**Publix Shopping Center:** Adjacent to property

Downtown Oviedo: 5 min

**UCF**: 10 minutes

**Downtown Orlando:** 30 min **Downtown Sanford:** 30 min

**Titusville:** 35 minutes **East Coast Beaches:** 1 hour

### RARE OVIEDO AREA URBAN RANCH

Old Chuluota Road, Seminole County, FL 32766

FOR SALE