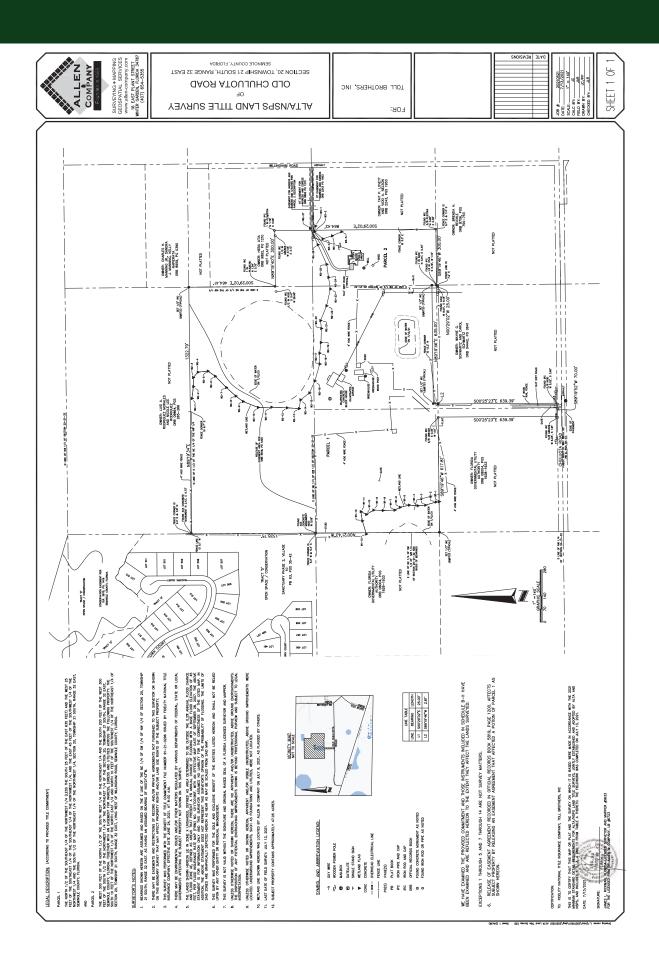

## RARE OVIEDO AREA URBAN RANCH

Old Chuluota Road, Seminole County, FL 32766

#### ABOUT THE PROPERTY

SIZE

 $47.05 \pm$  gross acres (includes natural, clear pond)

**PRICE** 

\$2,700,000 (includes investment value from future development potential)

ZONING

A-5, Agricultural

FUTURE LAND USE

Rural-5 (1 unit / 5 net buildable acres)

ROAD FRONTAGE 70'± on N side of Old Chuluota Rd. Primary access from W side of Willingham Rd

**UTILITIES** 

Well with new water treatment system, septic system for sewer

#### **DESCRIPTION**

Take a step back in time and experience Old Florida at its finest with this 47 acre property in the rural Taintsville community, adjacent to the city limits of Oviedo. An outdoor enthusiast's dream with wild turkey, deer, owls, and fishing in the onsite pristine natural pond! Just 6 miles east of SR 417, this property is 30 minutes from Downtown Orlando and 35 minutes from Titusville. Includes a 3,306 SF 4BR/3BA home built in 2002, with pool (2,418 SF under air conditioning). Adjacent uses include large rural tracts and equestrian facilities.