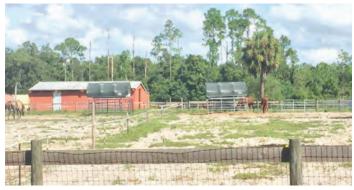

#### **DESCRIPTION**

Take a step back in time and experience Old Florida at its finest with this 47 acre property in the rural Taintsville community, adjacent to the city limits of Oviedo. An outdoor enthusiast's dream with wild turkey, deer, owls, and fishing in the onsite pristine natural pond! Just 6 miles east of SR 417, this property is 30 minutes from Downtown Orlando and 35 minutes from Titusville. Includes a 3,306 SF 4BR/3BA home built in 2002, with pool (2,418 SF under air conditioning). Adjacent uses include large rural tracts and equestrian facilities.