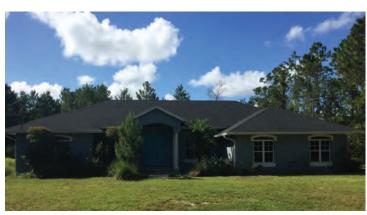

#### **DESCRIPTION**

Take a step back in time and experience Old Florida at its finest with this 47 acre property in the rural Taintsville community, adjacent to the city limits of Oviedo. An outdoor enthusiast's dream with wild turkey, deer, owls, and fishing in the onsite pristine natural pond! Just 6 miles east of SR 417, this property is 30 minutes from Downtown Orlando and 35 minutes from Titusville. Includes a 3,306 SF 4BR/3BA home built in 2002, with pool (2,418 SF under air conditioning). Adjacent uses include large rural tracts and equestrian facilities.

# RARE OVIEDO AREA URBAN RANCH

Old Chuluota Road, Seminole County, FL 32766

**PROPERTY IMAGERY** 

MAURY L. CARTER & ASSOCIATES, INC.

Licensed Real Estate Brokers | www.maurycarter.com | 407-422-3144