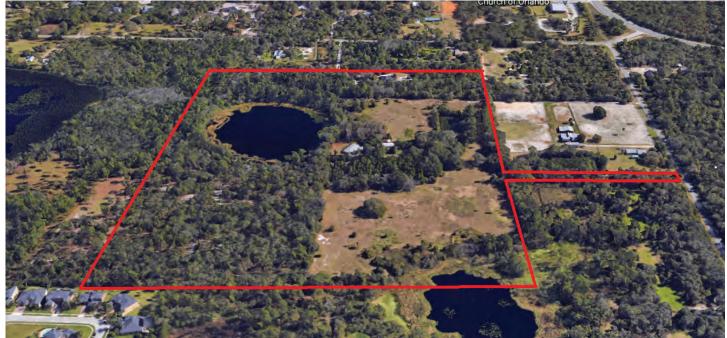

#### ABOUT THE PROPERTY

SIZE

 $47.05 \pm$  gross acres (includes natural, clear pond)

**PRICE** 

\$2,700,000 (includes investment value from future development potential)

ZONING

A-5, Agricultural

FUTURE LAND USE

Rural-5 (1 unit / 5 net buildable acres)

ROAD FRONTAGE 70'± on N side of Old Chuluota Rd. Primary access from W side of Willingham Rd

**UTILITIES** 

Well with new water treatment system, septic system for sewer

#### **DESCRIPTION**

Take a step back in time and experience Old Florida at its finest with this 47 acre property in the rural Taintsville community, adjacent to the city limits of Oviedo. An outdoor enthusiast's dream with wild turkey, deer, owls, and fishing in the onsite pristine natural pond! Just 6 miles east of SR 417, this property is 30 minutes from Downtown Orlando and 35 minutes from Titusville. Includes a 3,306 SF 4BR/3BA home built in 2002, with pool (2,418 SF under air conditioning). Adjacent uses include large rural tracts and equestrian facilities.

## RARE OVIEDO AREA URBAN RANCH

Old Chuluota Road, Seminole County, FL 32766

**3D PROPERTY VIEWS** 

MAURY L. CARTER & ASSOCIATES, INC.

Licensed Real Estate Brokers | www.maurycarter.com | 407-422-3144