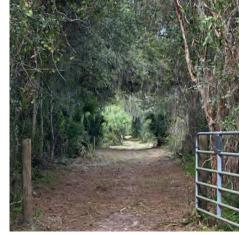

#### **DESCRIPTION**

Take a step back in time and experience Old Florida at its finest with this 47 acre property in the rural Taintsville community, adjacent to the city limits of Oviedo. An outdoor enthusiast's dream with wild turkey, deer, owls, and fishing in the onsite pristine natural pond! Just 6 miles east of SR 417, this property is 30 minutes from Downtown Orlando and 35 minutes from Titusville. Includes a 3,306 SF 4BR/3BA home built in 2002, with pool (2,418 SF under air conditioning). Adjacent uses include large rural tracts and equestrian facilities.