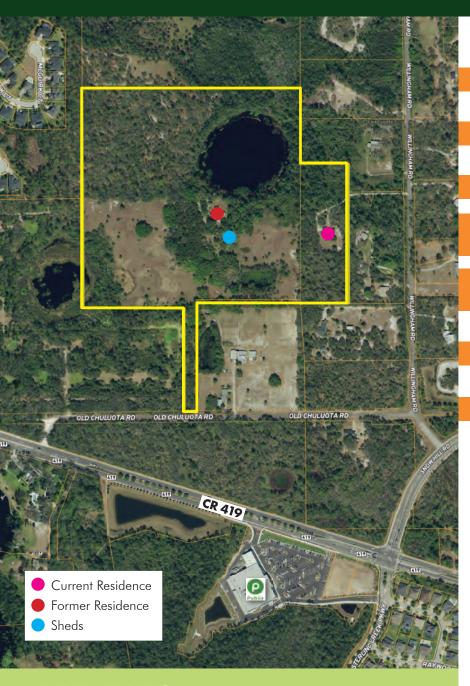

# RARE OVIEDO AREA URBAN RANCH

Old Chuluota Road, Seminole County, FL 32766

**PROPERTY IMAGERY** 

MAURY L. CARTER & ASSOCIATES, INC.

Licensed Real Estate Brokers | www.maurycarter.com | 407-422-3144

#### ABOUT THE PROPERTY

SIZE

 $47.05 \pm$  gross acres (includes natural, clear pond)

**PRICE** 

\$2,700,000 (includes investment value from future development potential)

ZONING

A-5, Agricultural

FUTURE LAND USE

#### **DESCRIPTION**

Take a step back in time and experience Old Florida at its finest with this 47 acre property in the rural Taintsville community, adjacent to the city limits of Oviedo. An outdoor enthusiast's dream with wild turkey, deer, owls, and fishing in the onsite pristine natural pond! Just 6 miles east of SR 417, this property is 30 minutes from Downtown Orlando and 35 minutes from Titusville. Includes a 3,306 SF 4BR/3BA home built in 2002, with pool (2,418 SF under air conditioning). Adjacent uses include large rural tracts and equestrian facilities.