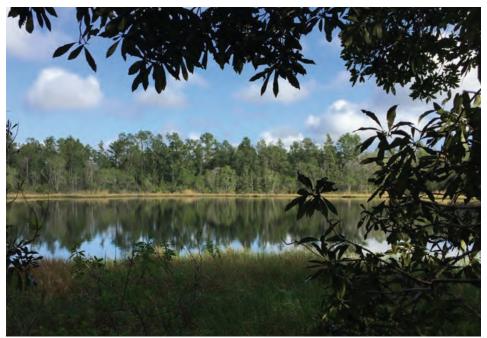

#### **DESCRIPTION**

Take a step back in time and experience Old Florida at its finest with this 47 acre property in the rural Taintsville community, adjacent to the city limits of Oviedo. An outdoor enthusiast's dream with wild turkey, deer, owls, and fishing in the onsite pristine natural pond! Just 6 miles east of SR 417, this property is 30 minutes from Downtown Orlando and 35 minutes from Titusville. Includes a 3,306 SF 4BR/3BA home built in 2002, with pool (2,418 SF under air conditioning). Adjacent uses include large rural tracts and equestrian facilities.

# RARE OVIEDO AREA URBAN RANCH

Old Chuluota Road, Seminole County, FL 32766

**PROPERTY IMAGERY** 

MAURY L. CARTER & ASSOCIATES, INC.

Licensed Real Estate Brokers | www.maurycarter.com | 407-422-3144