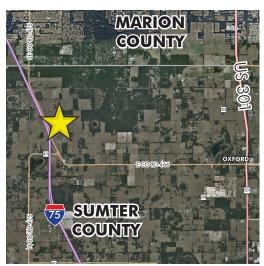

#### LOCATION

Property is located north of County Road 466, four miles west of The Villages. It is bisected by Interstate 75 and County Road 475.