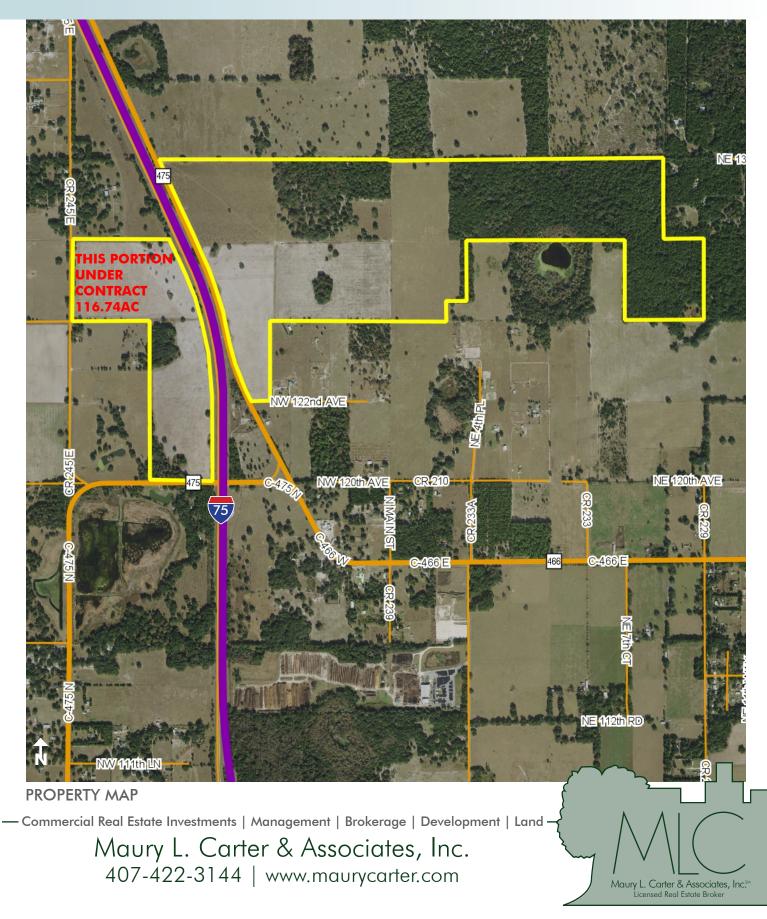

### PRICE

\$13,600,000 or \$25,000/acre PORTION UNDER CONTRACT - 116.74± acres, see map for details.

#### ROAD FRONTAGE

 $4,277' \pm$  on east side of CR 475 (west of I-75) 2,652'  $\pm$  on west side of I-75 1,330'  $\pm$  on east side of CR 245 306'  $\pm$  on north side of NW 122nd Avenue 1,000'  $\pm$  on north side of CR 475 (east of I-75)