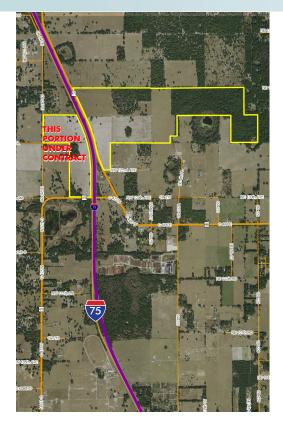

### PRICE

\$13,600,000 or \$25,000/acre PORTION UNDER CONTRACT - 116.74± acres, see map for details.

#### ROAD FRONTAGE

 $4,277' \pm$  on east side of CR 475 (west of I-75) 2,652'  $\pm$  on west side of I-75 1,330'  $\pm$  on east side of CR 245 306'  $\pm$  on north side of NW 122nd Avenue 1,000'  $\pm$  on north side of CR 475 (east of I-75)