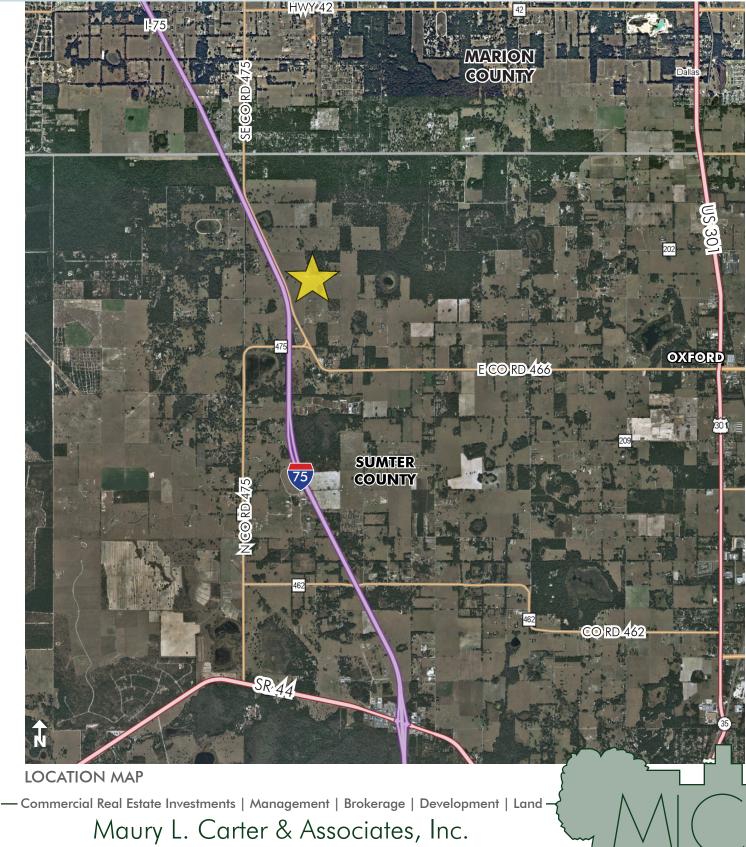

#### LOCATION

Property is located north of County Road 466, four miles west of The Villages. It is bisected by Interstate 75 and County Road 475.