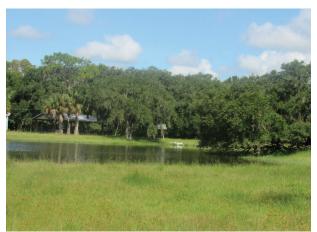

### **DESCRIPTION**

This fully functional ranch is well situated just south of St. Cloud, Florida and offers beautiful view of oak hammocks and improved pastures. The ranch has been well maintained and managed throughout its history. Fenced and cross-fenced, improved roads, barns, working cow pens, implement sheds and a walk-in cooler. The diversity of the landscape is truly awe-inspiring. Ancient oak hammocks are scattered across the property and blend nicely with the open improved pastures. This is a generational ranch with a rich history in the Florida cattle industry and will carry up to 400 head of cattle. Opportunities to expand into sod operation, berry production, commercial hay operations, etc. This property offers many possible diverse uses.