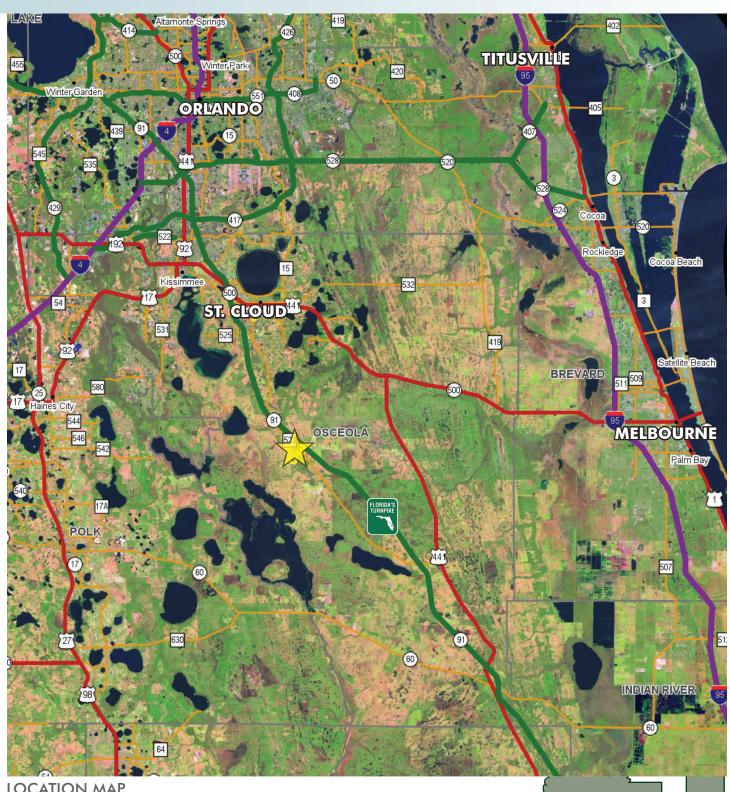

#### LOCATION/DRIVE TIMES

Main entrance located 10 miles south of St. Cloud and 15 miles from the Florida Turnpike interchange at Kissimmee Park Road; 35 miles to Orlando International Airport; an hour drive to the beach; and an hour to the theme parks.

 $1,506 \pm acres$ Osceola County, FL

Maury L. Carter & Associates, Inc.: Licensed Real Estate Broker

LOCATION MAP

— Commercial Real Estate Investments | Management | Brokerage | Development | Land -

Maury L. Carter & Associates, Inc. 407-422-3144 | www.maurycarter.com