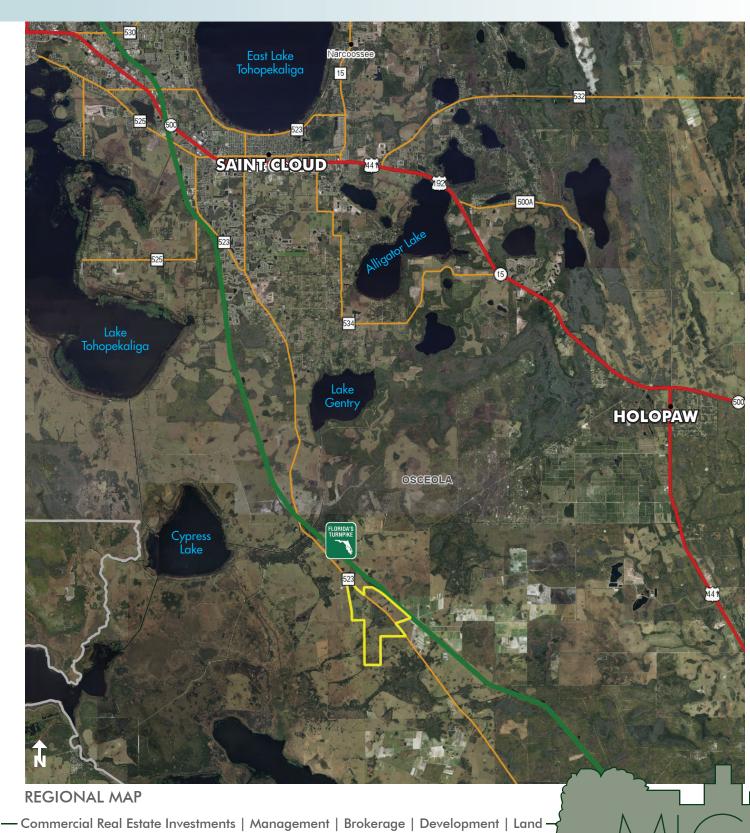

#### LOCATION/DRIVE TIMES

Main entrance located 10 miles south of St. Cloud and 15 miles from the Florida Turnpike interchange at Kissimmee Park Road; 35 miles to Orlando International Airport; an hour drive to the beach; and an hour to the theme parks.

### **ROAD FRONTAGE**

2.3± miles on Canoe Creek Rd