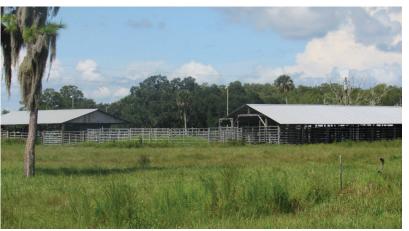

1,506± acres Osceola County, FL

**FULLY OPERATIONAL CATTLE RANCH** located in the heart of Central Florida just south of St. Cloud. This ranch offers homesteads, barns, equipment sheds, cow pens and is fenced and cross-fenced. Own a piece of the deep ranching heritage that has made the area one of the largest producers of beef cattle. Tremendous opportunities for this one of a kind ranch.

### **DESCRIPTION**

This fully functional ranch is well situated just south of St. Cloud, Florida and offers beautiful view of oak hammocks and improved pastures. The ranch has been well maintained and managed throughout its history. Fenced and cross-fenced, improved roads, barns, working cow pens, implement sheds and a walk-in cooler. The diversity of the landscape is truly awe-inspiring. Ancient oak hammocks are scattered across the property and blend nicely with the open improved pastures. This is a generational ranch with a rich history in the Florida cattle industry and will carry up to 400 head of cattle. Opportunities to expand into sod operation, berry production, commercial hay operations, etc. This property offers many possible diverse uses.