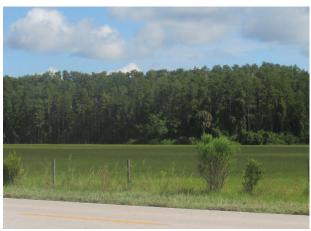

### **DESCRIPTION**

This fully functional ranch is well situated just south of St. Cloud, Florida and offers beautiful view of oak hammocks and improved pastures. The ranch has been well maintained and managed throughout its history. Fenced and cross-fenced, improved roads, barns, working cow pens, implement sheds and a walk-in cooler. The diversity of the landscape is truly awe-inspiring. Ancient oak hammocks are scattered across the property and blend nicely with the open improved pastures. This is a generational ranch with a rich history in the Florida cattle industry and will carry up to 400 head of cattle. Opportunities to expand into sod operation, berry production, commercial hay operations, etc. This property offers many possible diverse uses.