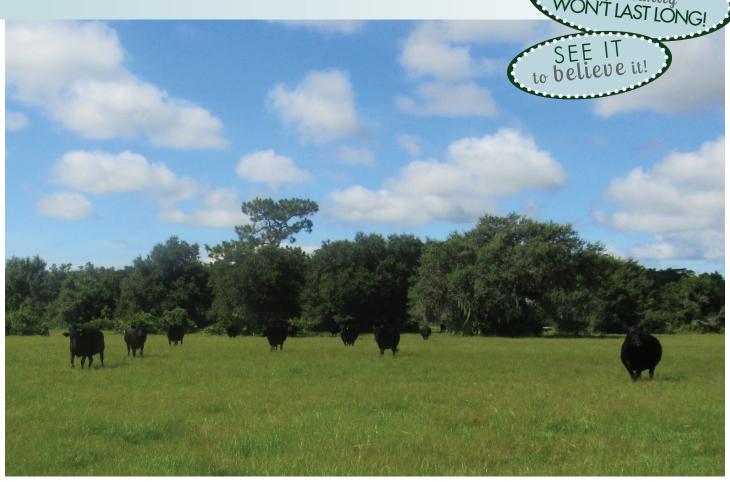

1,506± acres Osceola County, FL

**FULLY OPERATIONAL CATTLE RANCH** located in the heart of Central Florida just south of St. Cloud. This ranch offers homesteads, barns, equipment sheds, cow pens and is fenced and cross-fenced. Own a piece of the deep ranching heritage that has made the area one of the largest producers of beef cattle. Tremendous opportunities for this one of a kind ranch.

### **DESCRIPTION**

This fully functional ranch is well situated just south of St. Cloud, Florida and offers beautiful view of oak hammocks and improved pastures. The ranch has been well maintained and managed throughout its history. Fenced and cross-fenced, improved roads, barns, working cow pens, implement sheds and a walk-in cooler. The diversity of the landscape is truly awe-inspiring. Ancient oak hammocks are scattered across the property and blend nicely with the open improved pastures. This is a generational ranch with a rich history in the Florida cattle industry and will carry up to 400 head of cattle. Opportunities to expand into sod operation, berry production, commercial hay operations, etc. This property offers many possible diverse uses.