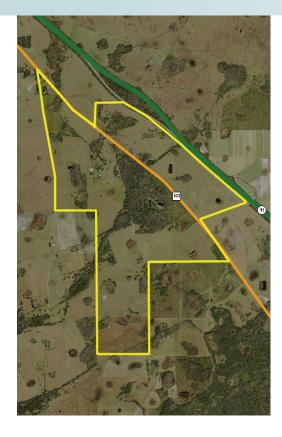

 $1,506 \pm acres$ Osceola County, FL

Maury L. Carter & Associates, Inc.: Licensed Real Estate Broker

LOCATION MAP

— Commercial Real Estate Investments | Management | Brokerage | Development | Land -

Maury L. Carter & Associates, Inc. 407-422-3144 | www.maurycarter.com