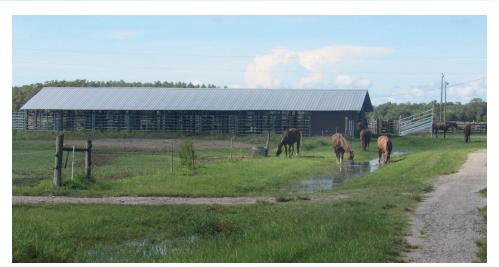

1,506± acres Osceola County, FL

**FULLY OPERATIONAL CATTLE RANCH** located in the heart of Central Florida just south of St. Cloud. This ranch offers homesteads, barns, equipment sheds, cow pens and is fenced and cross-fenced. Own a piece of the deep ranching heritage that has made the area one of the largest producers of beef cattle. Tremendous opportunities for this one of a kind ranch.

### **DESCRIPTION**

This fully functional ranch is well situated just south of St. Cloud, Florida and offers beautiful view of oak hammocks and improved pastures. The ranch has been well maintained and managed throughout its history. Fenced and cross-fenced, improved roads, barns, working cow pens, implement sheds and a walk-in cooler. The diversity of the landscape is truly awe-inspiring. Ancient oak hammocks are scattered across the property and blend nicely with the open improved pastures. This is a generational ranch with a rich history in the Florida cattle industry and will carry up to 400 head of cattle. Opportunities to expand into sod operation, berry production, commercial hay operations, etc. This property offers many possible diverse uses.