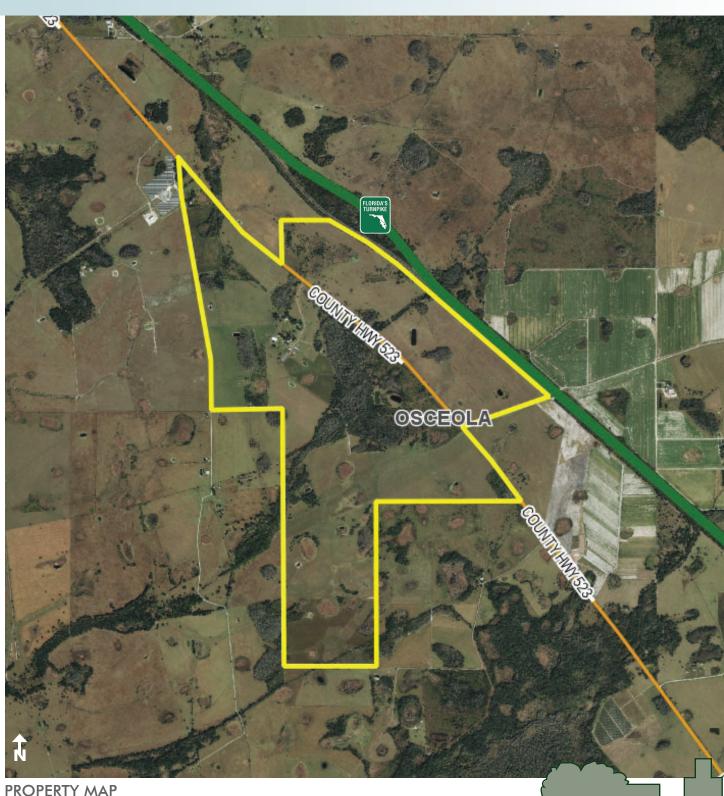

#### LOCATION/DRIVE TIMES

Main entrance located 10 miles south of St. Cloud and 15 miles from the Florida Turnpike interchange at Kissimmee Park Road; 35 miles to Orlando International Airport; an hour drive to the beach; and an hour to the theme parks.

### **ROAD FRONTAGE**

2.3± miles on Canoe Creek Rd

 $1,506 \pm acres$ Osceola County, FL

Maury L. Carter & Associates, Inc.: Licensed Real Estate Broker

LOCATION MAP

— Commercial Real Estate Investments | Management | Brokerage | Development | Land -

Maury L. Carter & Associates, Inc. 407-422-3144 | www.maurycarter.com