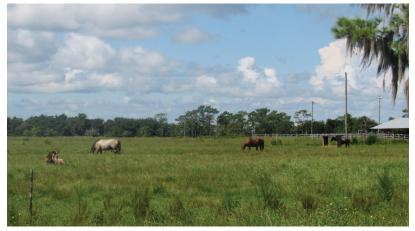

1,506± acres Osceola County, FL

**FULLY OPERATIONAL CATTLE RANCH** located in the heart of Central Florida just south of St. Cloud. This ranch offers homesteads, barns, equipment sheds, cow pens and is fenced and cross-fenced. Own a piece of the deep ranching heritage that has made the area one of the largest producers of beef cattle. Tremendous opportunities for this one of a kind ranch.

### **DESCRIPTION**

This fully functional ranch is well situated just south of St. Cloud, Florida and offers beautiful view of oak hammocks and improved pastures. The ranch has been well maintained and managed throughout its history. Fenced and cross-fenced, improved roads, barns, working cow pens, implement sheds and a walk-in cooler. The diversity of the landscape is truly awe-inspiring. Ancient oak hammocks are scattered across the property and blend nicely with the open improved pastures. This is a generational ranch with a rich history in the Florida cattle industry and will carry up to 400 head of cattle. Opportunities to expand into sod operation, berry production, commercial hay operations, etc. This property offers many possible diverse uses.