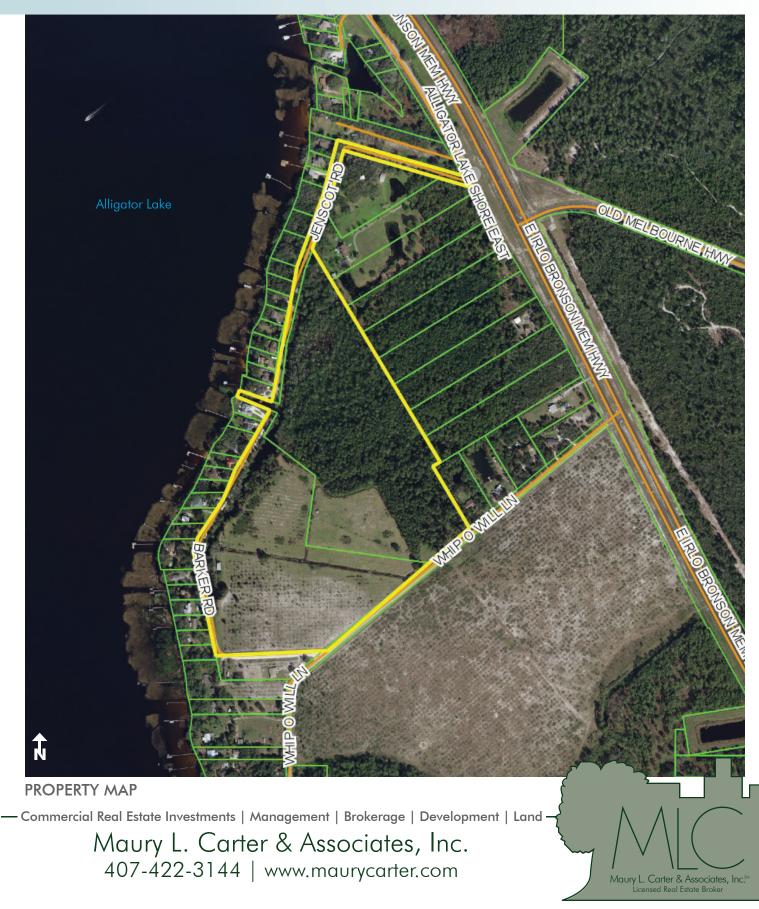

to the Pine Glen development. This pristine property offers the possibility of waterfront homes with lake access - a highly desirable and marketable opportunity in the heart of Central Florida.

### SIZE

 $64 \pm acres$ 

**FLU** Mixed-Use

## PARCEL IDs

14-26-31-0000-0050-0000 14-26-31-5475-0001-00K0 14-26-31-0000-0120-0000

Offering subject to errors, omission, prior sale or withdrawal without notice.

- Commercial Real Estate Investments | Management | Brokerage | Development | Land -