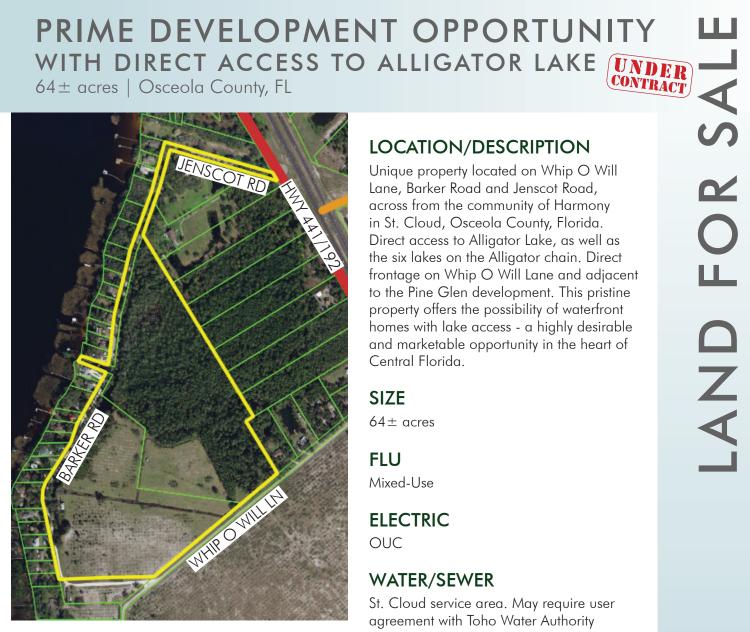

to the Pine Glen development. This pristine property offers the possibility of waterfront homes with lake access - a highly desirable and marketable opportunity in the heart of Central Florida.

### SIZE

 $64 \pm acres$ 

**FLU** Mixed-Use

#### ELECTRIC OUC

## WATER/SEWER

St. Cloud service area. May require user agreement with Toho Water Authority

# PRIME DEVELOPMENT OPPORTUNITY WITH DIRECT ACCESS TO ALLIGATOR LAKE

64± acres | Osceola County, FL