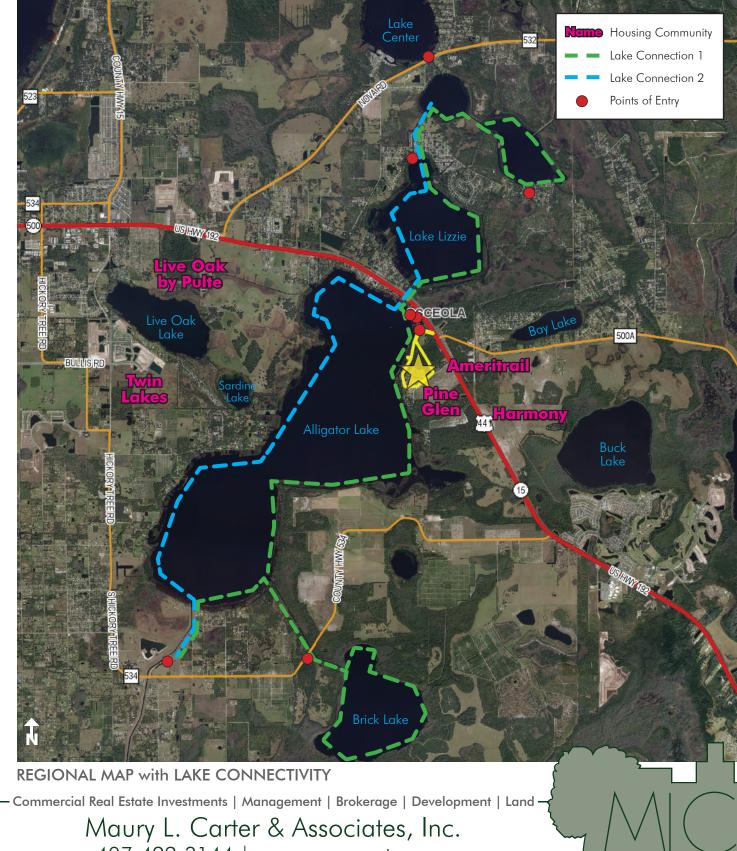

to the Pine Glen development. This pristine property offers the possibility of waterfront homes with lake access - a highly desirable and marketable opportunity in the heart of Central Florida.

# PRIME DEVELOPMENT OPPORTUNITY WITH DIRECT ACCESS TO ALLIGATOR LAKE

64± acres | Osceola County, FL

# PRIME DEVELOPMENT OPPORTUNITY WITH DIRECT ACCESS TO ALLIGATOR LAKE

64± acres | Osceola County, FL

407-422-3144 | www.maurycarter.com

Maury L. Carter & Associates, Inc. Licensed Real Estate Broker

## PRIME DEVELOPMENT OPPORTUNITY WITH DIRECT ACCESS TO ALLIGATOR LAKE

64± acres | Osceola County, FL