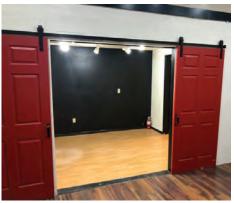

#### DESCRIPTION

Great location with pre-existing improvements!

Just 5 miles south of Downton Orlando with 70 feet of frontage on on Orange Ave. Property includes an existing 5,814 SF building. Approximately .30 acre with a great deal of potential for commercial use.