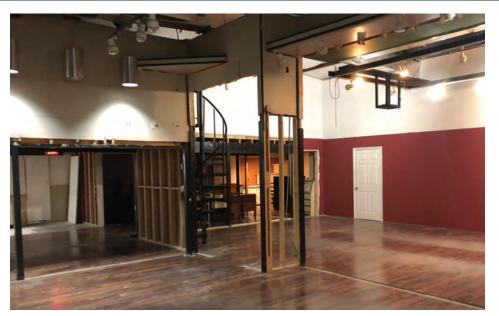

#### DESCRIPTION

Great location with pre-existing improvements!

Just 5 miles south of Downton Orlando with 70 feet of frontage on on Orange Ave. Property includes an existing 5,814 SF building. Approximately .30 acre with a great deal of potential for commercial use.