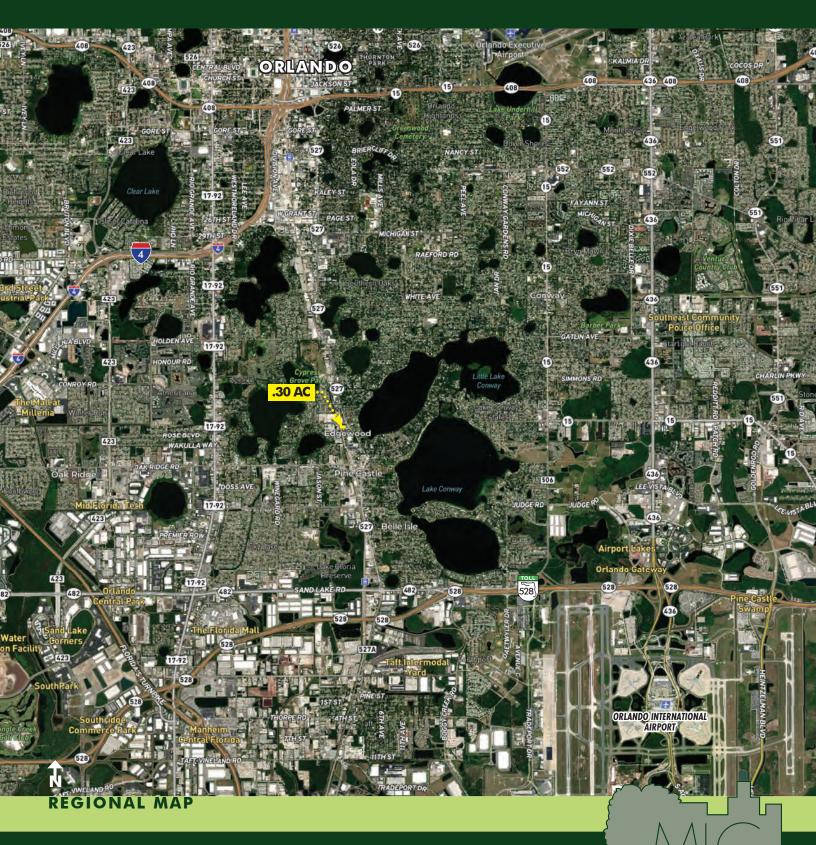

### SOUTH ORLANDO COMMERCIAL BUILDING 5515 S Orange Ave, Orlando, FL 32809

Deltona

SANFORD

rsiebaro

#### **DRIVE TIMES**

Downtown Orlando: 15 min Orlando Int'l Airport: 15 min Theme Parks: 25 min Medical City/Lake Nona: 25 min Sanford: 45 min East Coast Beaches: 1 hour Space Coast: 1 hour

ORLANDO 408 30 AC