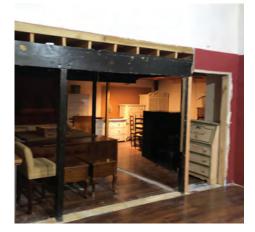

#### DESCRIPTION

Great location with pre-existing improvements!

Just 5 miles south of Downton Orlando with 70 feet of frontage on on Orange Ave. Property includes an existing 5,814 SF building. Approximately .30 acre with a great deal of potential for commercial use.