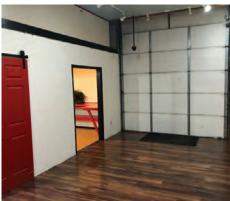

#### DESCRIPTION

Great location with pre-existing improvements!

Just 5 miles south of Downton Orlando with 70 feet of frontage on on Orange Ave. Property includes an existing 5,814 SF building. Approximately .30 acre with a great deal of potential for commercial use.