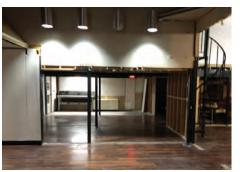

#### DESCRIPTION

Great location with pre-existing improvements!

Just 5 miles south of Downton Orlando with 70 feet of frontage on on Orange Ave. Property includes an existing 5,814 SF building. Approximately .30 acre with a great deal of potential for commercial use.

**SOUTH ORLANDO COMMERCIAL BUILDING** 5515 S Orange Ave, Orlando, FL 32809

MAURY L. CARTER & ASSOCIATES, INC. Licensed Real Estate Brokers | www.maurycarter.com | 407-422-3144