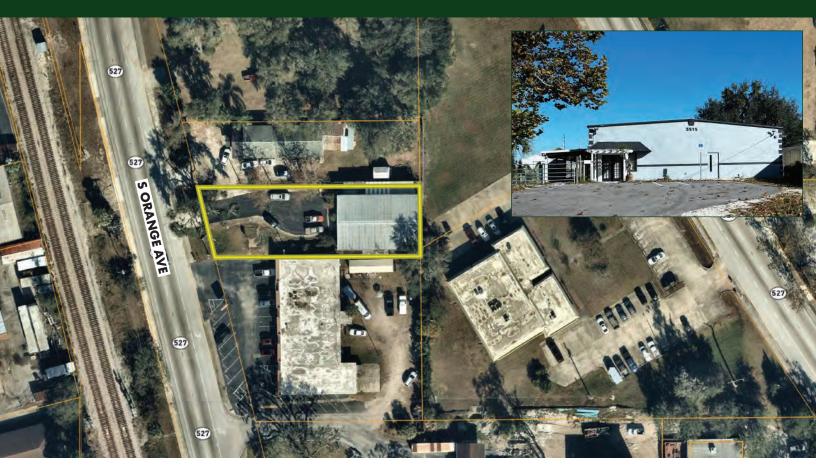

## **ABOUT THE PROPERTY**

 SIZE
 .30± acres

 PRICE
 \$699,000

 ZONING
 ECD: Light Commercial

 FLU
 Commercial

 UTILITIES
 Water, sewer, electric

 ROAD FRONTAGE
 70'± on S Orange Ave

 PARCEL ID
 29-23-24-7332-00-050

#### DESCRIPTION

Great location with pre-existing improvements!

Just 5 miles south of Downton Orlando with 70 feet of frontage on on Orange Ave. Property includes an existing 5,814 SF building. Approximately .30 acre with a great deal of potential for commercial use.

### SOUTH ORLANDO COMMERCIAL BUILDING 5515 S Orange Ave, Orlando, FL 32809

Deltona

SANFORD

rsiebaro