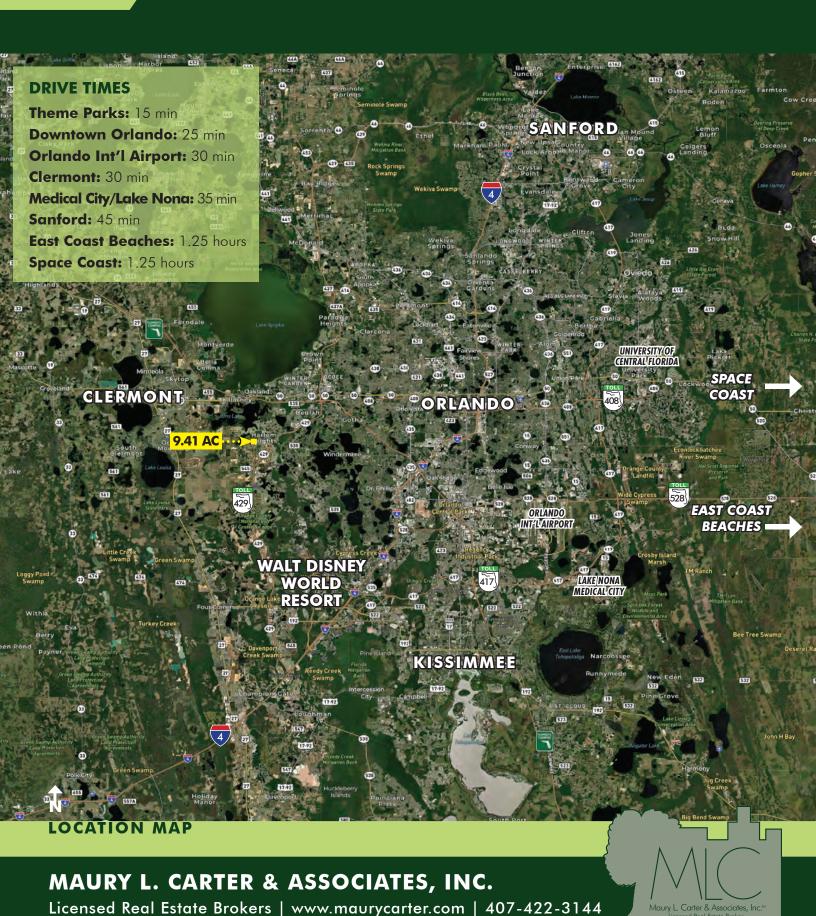

## WINTER GARDEN PRODUCING ORANGE GROVE

3496 Avalon Rd, Winter Garden, FL 34787

Licensed Real Estate Brokers | www.maurycarter.com | 407-422-3144