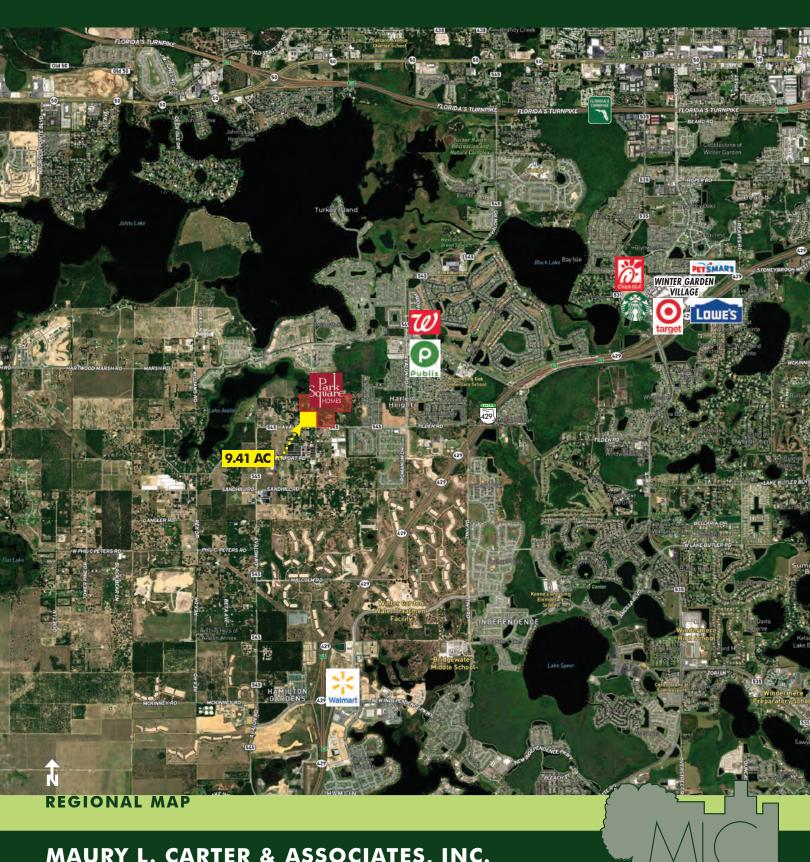

### WINTER GARDEN PRODUCING ORANGE GROVE

3496 Avalon Rd, Winter Garden, FL 34787