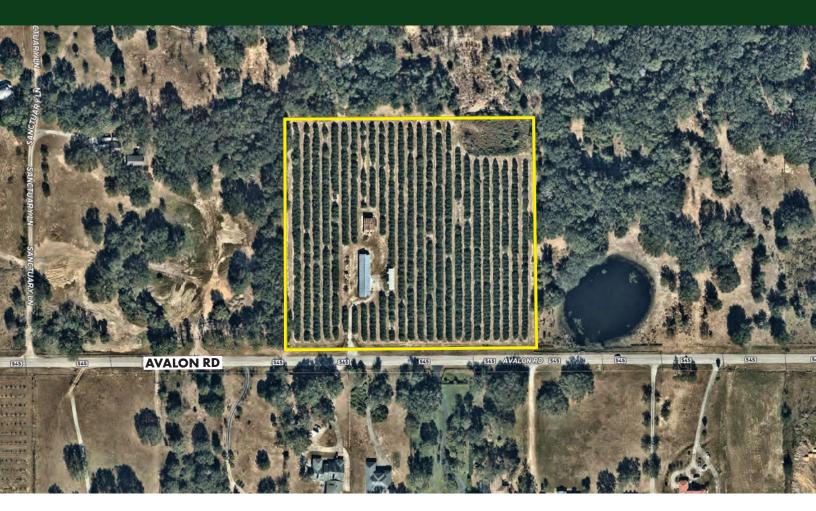

### WINTER GARDEN PRODUCING ORANGE GROVE

3496 Avalon Rd, Winter Garden, FL 34787

#### **ABOUT THE PROPERTY**

SIZE

 $9.41 \pm acres$ 

PRICE

\$1,500,000

ZONING

A-1

**FLU** 

RS 1/5

**ROAD** 

FRONTAGE

650' ± on Avalon Rd

PARCEL ID

27-23-06-4284-03-600

#### **DESCRIPTION**

**Acreage in Winter Garden!** Currently a producing orange grove, this property would make an excellent homesite or investment project. All upland acreage.

Call for a showing today!