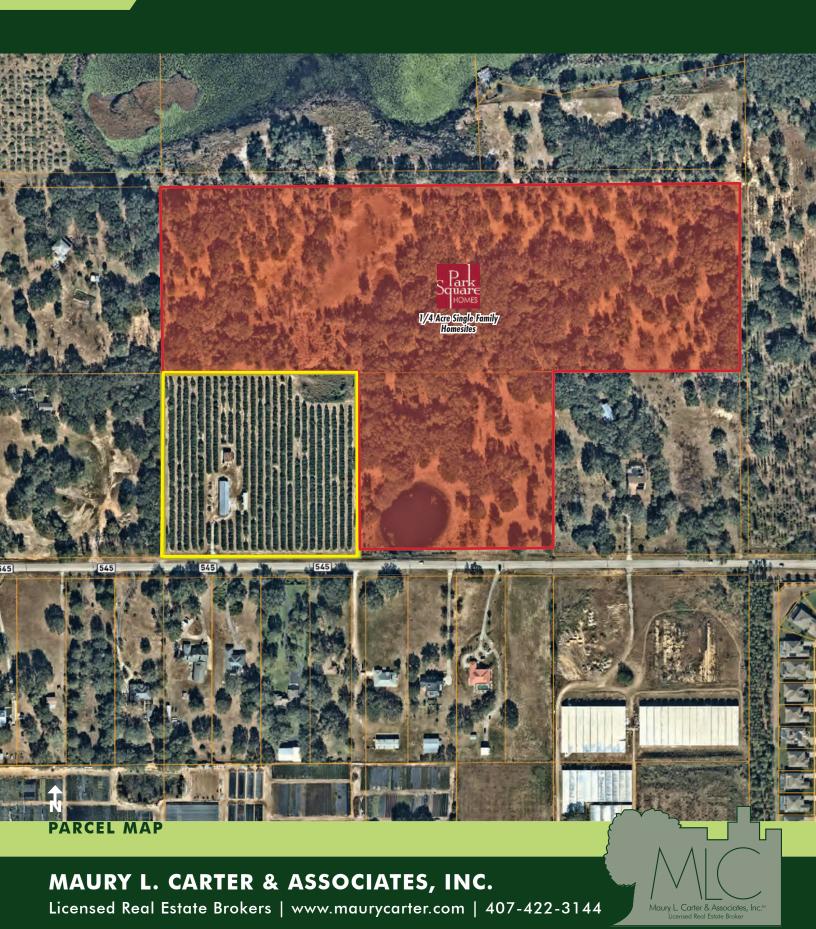

### WINTER GARDEN PRODUCING ORANGE GROVE

3496 Avalon Rd, Winter Garden, FL 34787