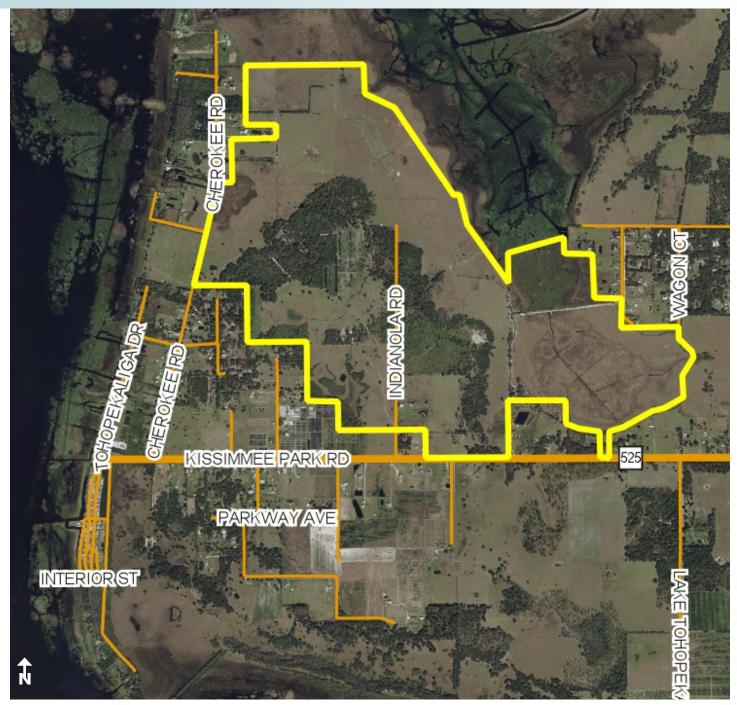

1,181 ± acres • Osceola County, FL

PROPERTY MAP

--- Commercial Real Estate Investments | Management | Brokerage | Development | Land -

Maury L. Carter & Associates, Inc. 407-422-3144 | www.maurycarter.com