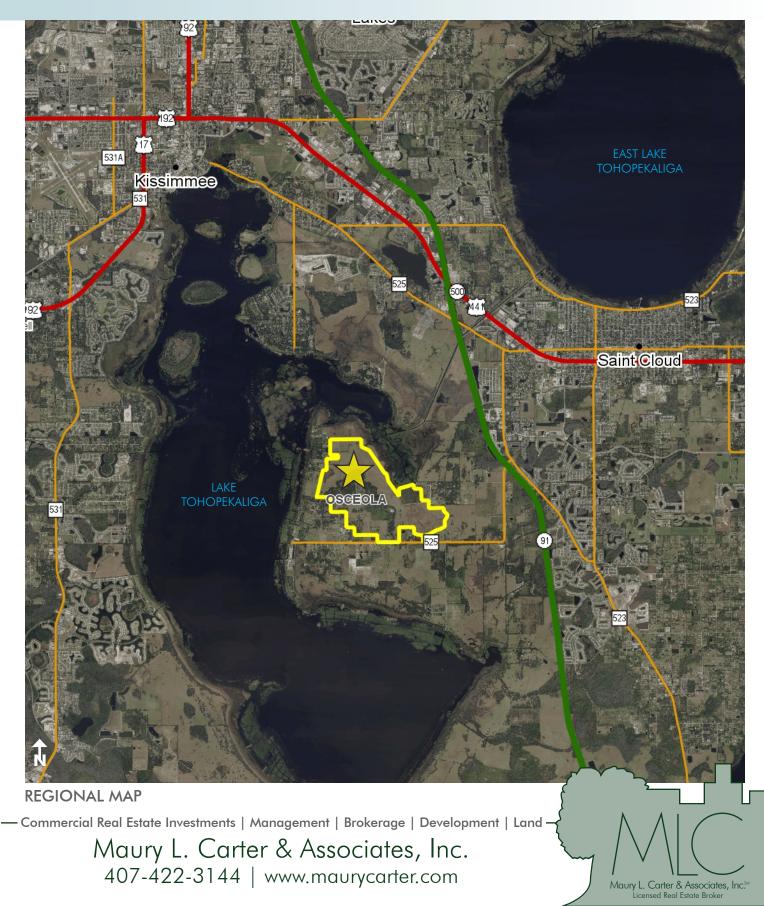

#### LOCATION

Located on the east shore of Lake Tohopekaliga, approx. 2.5 miles to the southwest of St. Cloud in Osceola County, FL. See Location Map.

SOLD!

SIZE

1,181± acres

PRICE

\$35,500,000 ₩AS: \$42,000,000 LAND FOR SALE

1,181 ± acres • Osceola County, FL

AREA DEVELOPMENT MAP

--- Commercial Real Estate Investments | Management | Brokerage | Development | Land -

Maury L. Carter & Associates, Inc. 407-422-3144 | www.maurycarter.com