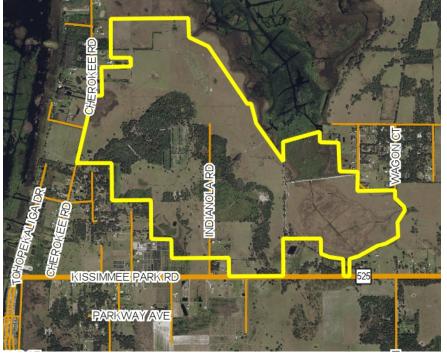

1,181 ± acres • Osceola County, FL

PROPERTY MAP

--- Commercial Real Estate Investments | Management | Brokerage | Development | Land -

Maury L. Carter & Associates, Inc. 407-422-3144 | www.maurycarter.com