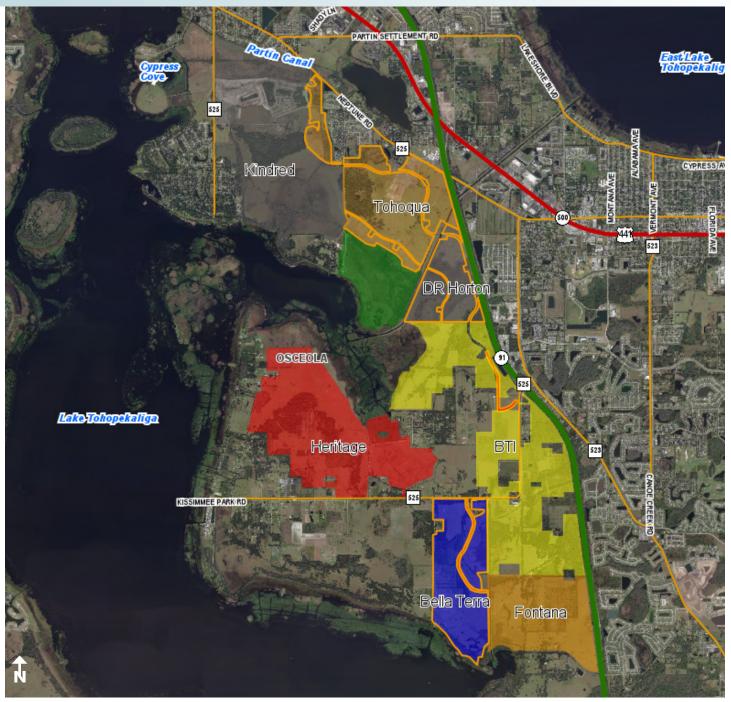

1,181 ± acres • Osceola County, FL

AREA DEVELOPMENT MAP

--- Commercial Real Estate Investments | Management | Brokerage | Development | Land -

Maury L. Carter & Associates, Inc. 407-422-3144 | www.maurycarter.com