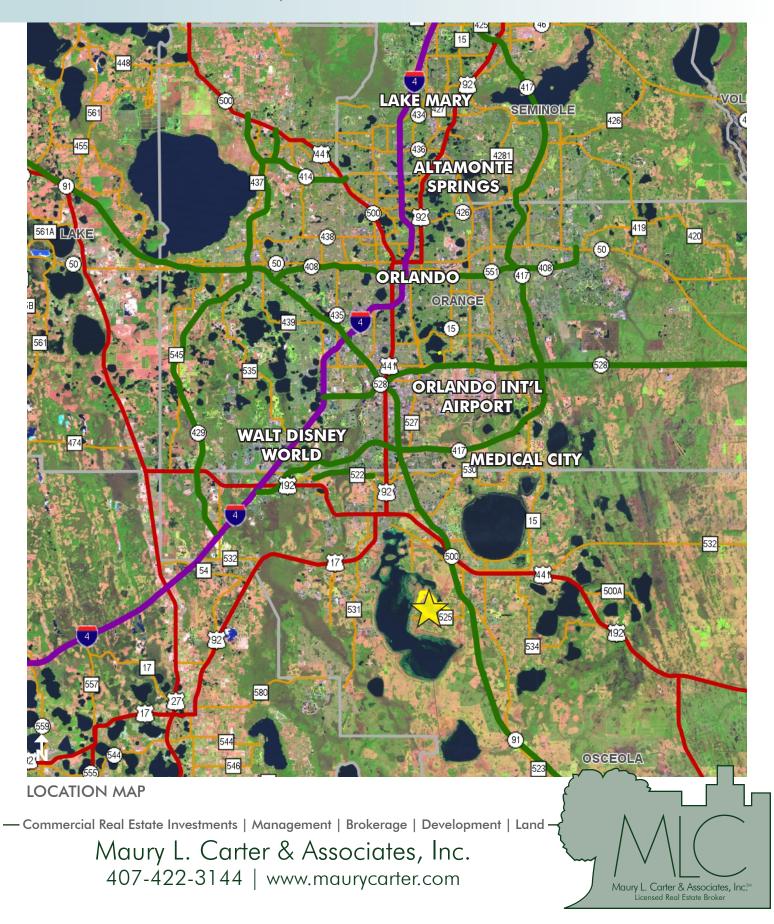

#### DESCRIPTION

- Located 10 minutes south of Medical City
- Ideally located for the future construction of the Osceola Beltway
- Minutes to turnpike interchange with accessibility to I-4, I-95, I-75
- 15 minutes from Orlando International Airport
- Located on the shoreline of Lake Tohopekaliga with direct frontage to Goblets Cove (potential lake access)
- 30 minutes to Disney, Universal, Sea World, I-Drive and other attractions in the Orlando area
- 45 minutes to Florida east coast beaches
- Because of the recent economic activity in the area, the northern portions of Osceola County will soon be "built-out." This property is the next phase of development and growth for both commercial and residential uses in the area. Strong economic growth is expected to continue for this area.
- Osceola County, FL is one of the fastest growing areas in the United States.
- This project/property is within the Urban Growth Boundaries for Osceola County.

1,181 ± acres • Osceola County, FL

AREA DEVELOPMENT MAP

--- Commercial Real Estate Investments | Management | Brokerage | Development | Land -

Maury L. Carter & Associates, Inc. 407-422-3144 | www.maurycarter.com