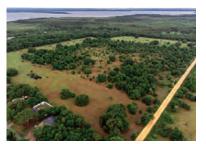

#### ABOUT THE PROPERTY

SIZE

 $516 \pm acres$ 

AREA Located in Leesburg, FL, just 10 miles from The Villages

ZONING

R-1 (1 DU/acre)

LAKE

**FRONTAGE** 1.3± miles on Lake Griffin

**DESCRIPTION** Moss-draped live oaks and palms line the sandy shoreline of this splendid Old Florida property. Much of the land to the south of the property is Lake County Water Authority holdings. The Lake Griffin State Park is 620 acres just southwest of the property and is famous for having the state's second largest live oak. Lake Griffin Preserve is just a few short miles to 43 golf courses, schools, new retail and dining options, and hospitals. Approximately 80 acres of cleared pasture and former orange grove, areas of natural pines, and a small duck pond. Property has roads throughout and has been fenced for cattle, which currently affords the owners an ag exemption on property taxes.

#### **IMAGERY FROM SITE**