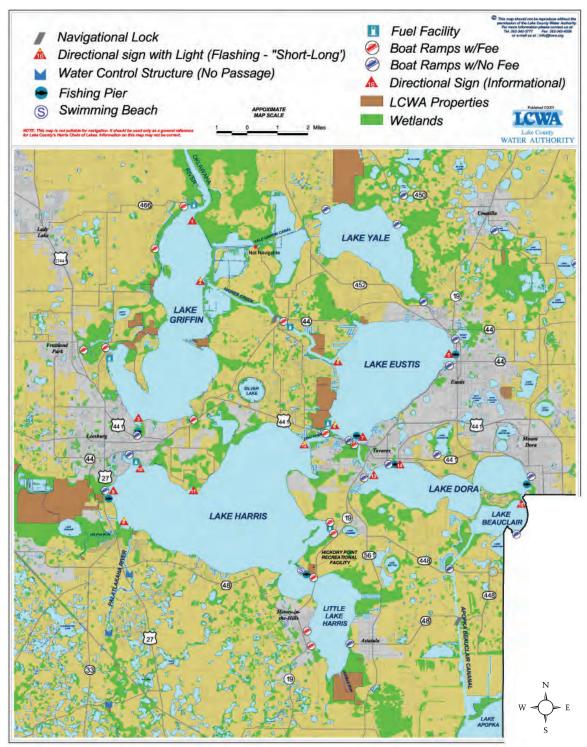

#### HARRIS CHAIN OF LAKES

**DESCRIPTION** Moss-draped live oaks and palms line the sandy shoreline of this splendid Old Florida property. Much of the land to the south of the property is Lake County Water Authority holdings. The Lake Griffin State Park is 620 acres just southwest of the property and is famous for having the state's second largest live oak. Lake Griffin Preserve is just a few short miles to 43 golf courses, schools, new retail and dining options, and hospitals. Approximately 80 acres of cleared pasture and former orange grove, areas of natural pines, and a small duck pond. Property has roads throughout and has been fenced for cattle, which currently affords the owners an ag exemption on property taxes.