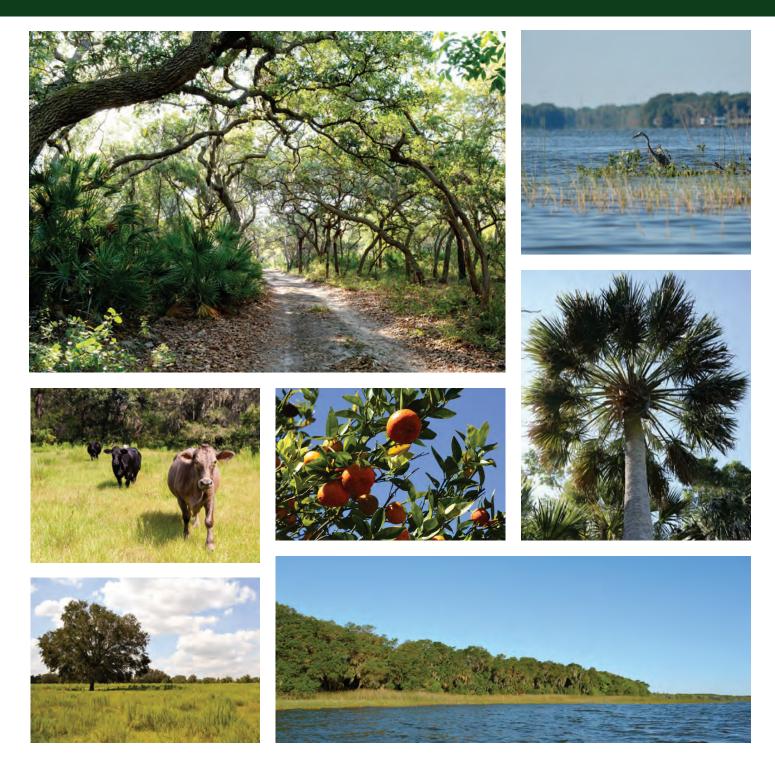

**DESCRIPTION** Moss-draped live oaks and palms line the sandy shoreline of this splendid Old Florida property. Much of the land to the south of the property is Lake County Water Authority holdings. The Lake Griffin State Park is 620 acres just southwest of the property and is famous for having the state's second largest live oak. Lake Griffin Preserve is just a few short miles to 43 golf courses, schools, new retail and dining options, and hospitals. Approximately 80 acres of cleared pasture and former orange grove, areas of natural pines, and a small duck pond. Property has roads throughout and has been fenced for cattle, which currently affords the owners an ag exemption on property taxes.

#### **IMAGERY FROM SITE**

#### HARRIS CHAIN OF LAKES