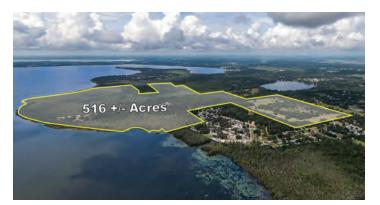

#### ABOUT THE PROPERTY

SIZE

 $516 \pm acres$ 

AREA Located in Leesburg, FL, just 10 miles from The Villages

ZONING

R-1 (1 DU/acre)

LAKE

**FRONTAGE** 1.3± miles on Lake Griffin

**DESCRIPTION** Moss-draped live oaks and palms line the sandy shoreline of this splendid Old Florida property. Much of the land to the south of the property is Lake County Water Authority holdings. The Lake Griffin State Park is 620 acres just southwest of the property and is famous for having the state's second largest live oak. Lake Griffin Preserve is just a few short miles to 43 golf courses, schools, new retail and dining options, and hospitals. Approximately 80 acres of cleared pasture and former orange grove, areas of natural pines, and a small duck pond. Property has roads throughout and has been fenced for cattle, which currently affords the owners an ag exemption on property taxes.