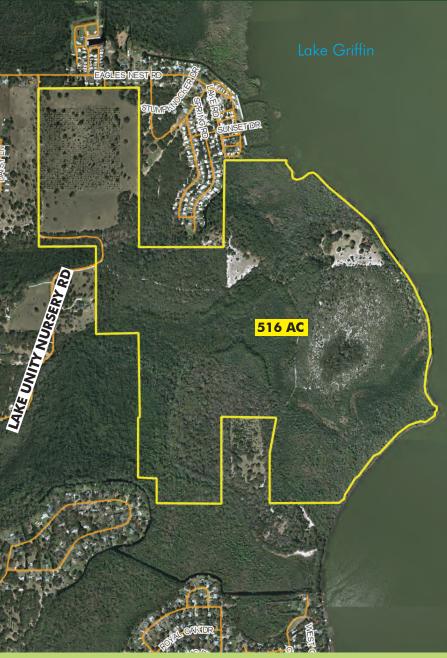

#### ABOUT THE PROPERTY

SIZE

 $516 \pm acres$ 

AREA Located in Leesburg, FL, just 10 miles from The Villages

ZONING

R-1 (1 DU/acre)

LAKE

**FRONTAGE** 1.3± miles on Lake Griffin

**DESCRIPTION** Moss-draped live oaks and palms line the sandy shoreline of this splendid Old Florida property. Much of the land to the south of the property is Lake County Water Authority holdings. The Lake Griffin State Park is 620 acres just southwest of the property and is famous for having the state's second largest live oak. Lake Griffin Preserve is just a few short miles to 43 golf courses, schools, new retail and dining options, and hospitals. Approximately 80 acres of cleared pasture and former orange grove, areas of natural pines, and a small duck pond. Property has roads throughout and has been fenced for cattle, which currently affords the owners an ag exemption on property taxes.