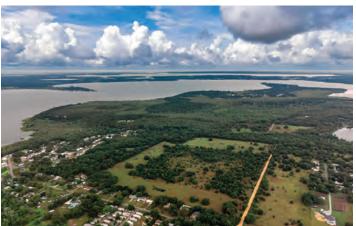

raped live oaks and palms line the sandy shoreline of this splendid Old Florida property. Much of the land to the south of the property is Lake County Water Authority holdings. The Lake Griffin State Park is 620 acres just southwest of the property and is famous for having the state's second largest live oak. Lake Griffin Preserve is just a few short miles to 43 golf courses, schools, new retail and dining options, and hospitals. Approximately 80 acres of cleared pasture and former orange grove, areas of natural pines, and a small duck pond. Property has roads throughout and has been fenced for cattle, which currently affords the owners an ag exemption on property taxes.



# MAURY L. CARTER & ASSOCIATES, INC.

Licensed Real Estate Brokers | www.maurycarter.com | 407-422-3144

























#### **IMAGERY FROM SITE**

### MAURY L. CARTER & ASSOCIATES, INC. Licensed Real Estate Brokers | www.maurycarter.com | 407-422-3144







#### **IMAGERY FROM SITE**

### MAURY L. CARTER & ASSOCIATES, INC. Licensed Real Estate Brokers | www.maurycarter.com | 407-422-3144







#### HARRIS CHAIN OF LAKES

### MAURY L. CARTER & ASSOCIATES, INC. Licensed Real Estate Brokers | www.maurycarter.com | 407-422-3144