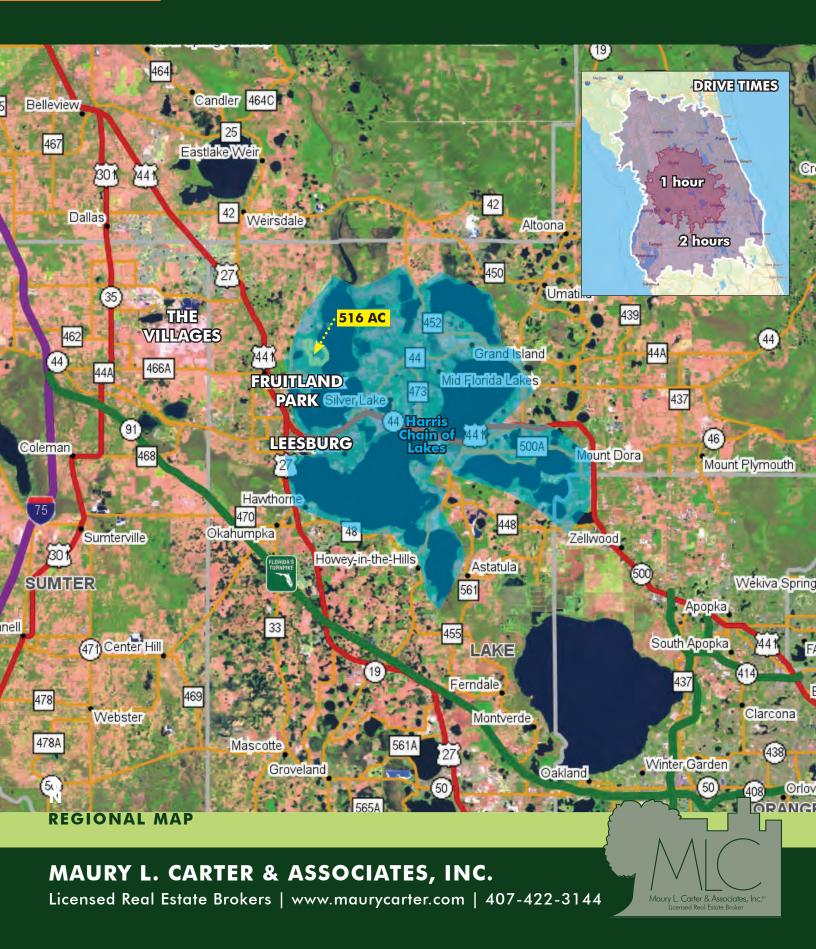

N** Moss-draped live oaks and palms line the sandy shoreline of this splendid Old Florida property. Much of the land to the south of the property is Lake County Water Authority holdings. The Lake Griffin State Park is 620 acres just southwest of the property and is famous for having the state's second largest live oak. Lake Griffin Preserve is just a few short miles to 43 golf courses, schools, new retail and dining options, and hospitals. Approximately 80 acres of cleared pasture and former orange grove, areas of natural pines, and a small duck pond. Property has roads throughout and has been fenced for cattle, which currently affords the owners an ag exemption on property taxes.



# MAURY L. CARTER & ASSOCIATES, INC.

Licensed Real Estate Brokers | www.maurycarter.com | 407-422-3144

























#### **IMAGERY FROM SITE**

### MAURY L. CARTER & ASSOCIATES, INC. Licensed Real Estate Brokers | www.maurycarter.com | 407-422-3144







#### **IMAGERY FROM SITE**

### MAURY L. CARTER & ASSOCIATES, INC. Licensed Real Estate Brokers | www.maurycarter.com | 407-422-3144







#### HARRIS CHAIN OF LAKES

### MAURY L. CARTER & ASSOCIATES, INC. Licensed Real Estate Brokers | www.maurycarter.com | 407-422-3144