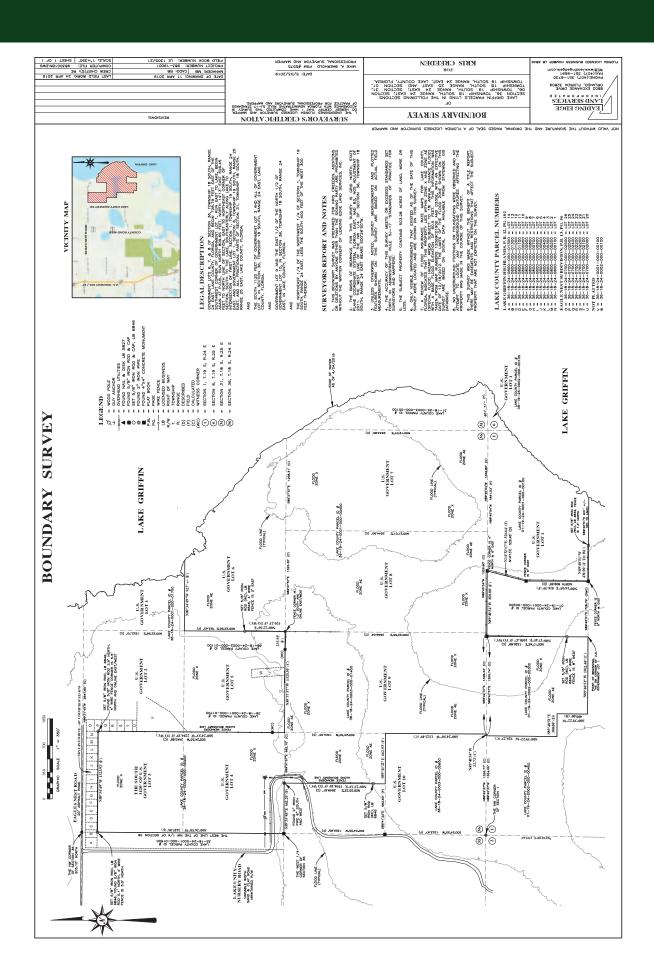

#### ABOUT THE PROPERTY

SIZE

 $516 \pm acres$ 

AREA Located in Leesburg, FL, just 10 miles from The Villages

ZONING

R-1 (1 DU/acre)

LAKE

**FRONTAGE** 1.3± miles on Lake Griffin

**DESCRIPTION** Moss-draped live oaks and palms line the sandy shoreline of this splendid Old Florida property. Much of the land to the south of the property is Lake County Water Authority holdings. The Lake Griffin State Park is 620 acres just southwest of the property and is famous for having the state's second largest live oak. Lake Griffin Preserve is just a few short miles to 43 golf courses, schools, new retail and dining options, and hospitals. Approximately 80 acres of cleared pasture and former orange grove, areas of natural pines, and a small duck pond. Property has roads throughout and has been fenced for cattle, which currently affords the owners an ag exemption on property taxes.