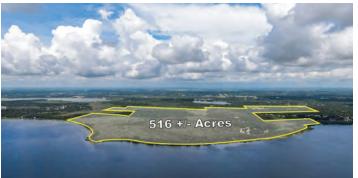

#### ABOUT THE PROPERTY

SIZE

 $516 \pm acres$ 

AREA Located in Leesburg, FL, just 10 miles from The Villages

ZONING

R-1 (1 DU/acre)

LAKE

**FRONTAGE** 1.3± miles on Lake Griffin

**DESCRIPTION** Moss-draped live oaks and palms line the sandy shoreline of this splendid Old Florida property. Much of the land to the south of the property is Lake County Water Authority holdings. The Lake Griffin State Park is 620 acres just southwest of the property and is famous for having the state's second largest live oak. Lake Griffin Preserve is just a few short miles to 43 golf courses, schools, new retail and dining options, and hospitals. Approximately 80 acres of cleared pasture and former orange grove, areas of natural pines, and a small duck pond. Property has roads throughout and has been fenced for cattle, which currently affords the owners an ag exemption on property taxes.