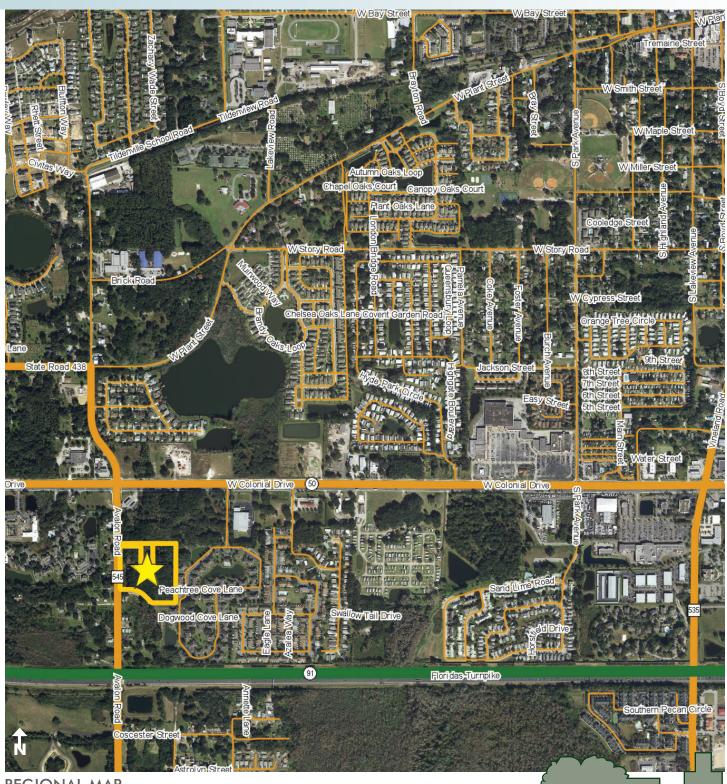

### LOCATION

Located on the east side of Avalon Road (CR 545), just south of SR 50 and north of Florida's Turnpike in the Winter Garden area of Orange County. The property is 3 miles west of the SR 429 beltway interchange, providing direct access to Central Florida's major employment centers. The property is also located 2 miles NW of the Fowlers Grove shopping district and 1.5 miles SW of historic downtown Winter Garden.

8.73± gross acres (8± net acres) Winter Garden, Orange County, FL

Maury L. Carter & Associates, Inc.

**REGIONAL MAP** 

— Commercial Real Estate Investments | Management | Brokerage | Development | Land -