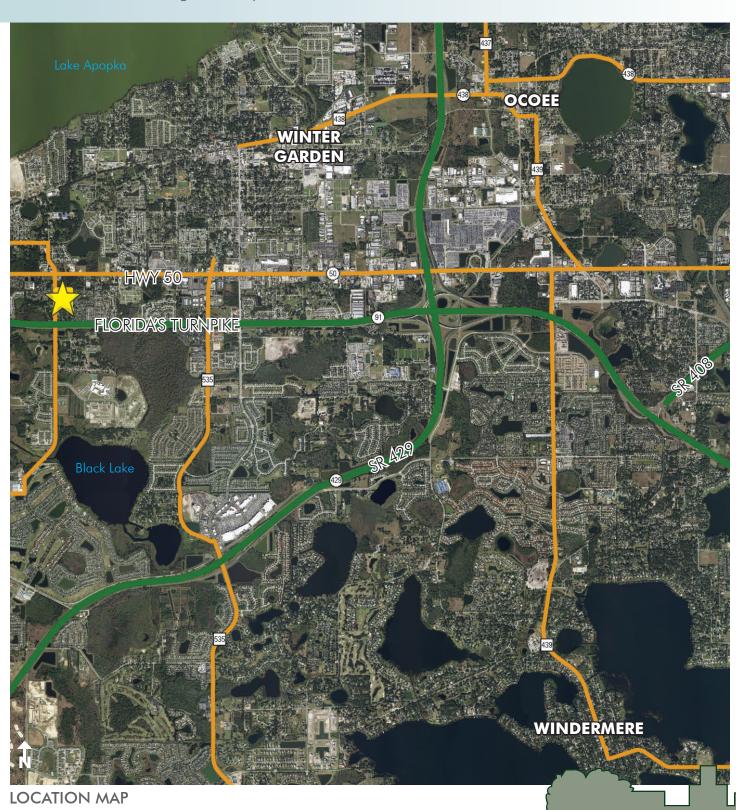

### LOCATION

Located on the east side of Avalon Road (CR 545), just south of SR 50 and north of Florida's Turnpike in the Winter Garden area of Orange County. The property is 3 miles west of the SR 429 beltway interchange, providing direct access to Central Florida's major employment centers. The property is also located 2 miles NW of the Fowlers Grove shopping district and 1.5 miles SW of historic downtown Winter Garden.

8.73± gross acres (8± net acres) Winter Garden, Orange County, FL

Maury L. Carter & Associates, Inc. Licensed Real Estate Broker

— Commercial Real Estate Investments | Management | Brokerage | Development | Land