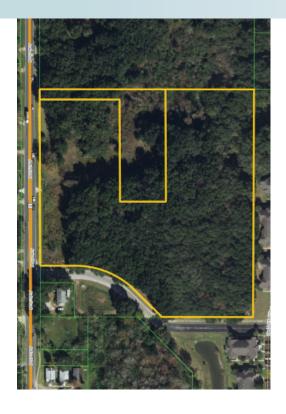

## **SIZE**

 $8.73\pm$  gross acres ( $8\pm$  net acres) - including native vegetation and square shape

### **ROAD FRONTAGE**

 $520' \pm$  along the east side of Avalon Road (CR 545)