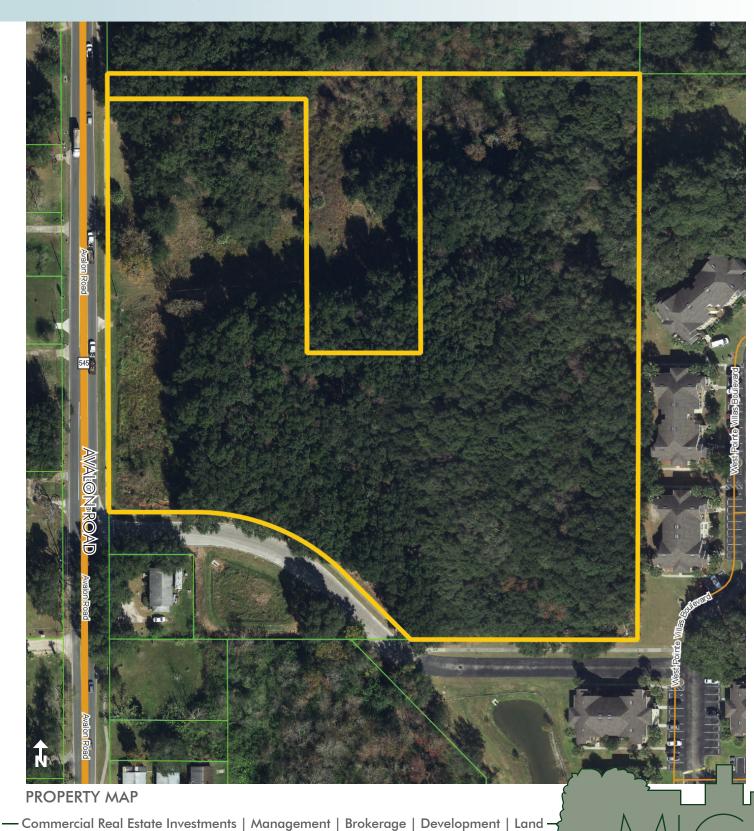

## **SIZE**

 $8.73\pm$  gross acres ( $8\pm$  net acres) - including native vegetation and square shape

### **ROAD FRONTAGE**

 $520' \pm$  along the east side of Avalon Road (CR 545)

- Commercial Real Estate Investments | Management | Brokerage | Development | Land

8.73± gross acres (8± net acres) Winter Garden, Orange County, FL

Maury L. Carter & Associates, Inc.: Licensed Real Estate Broker