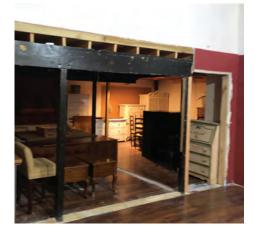

#### Great location with pre-existing improvements!

Just 5 miles south of Downtown Orlando with 70 feet of frontage on Orange Ave. Property includes an existing 5,814 SF building. Approximately .30 acre with a great deal of potential for commercial use.

Just minutes to Orlando International Airport, SR 528 and theme park areas!

Seller open to a short-term lease. **Please contact** us for details! Call for a showing today!