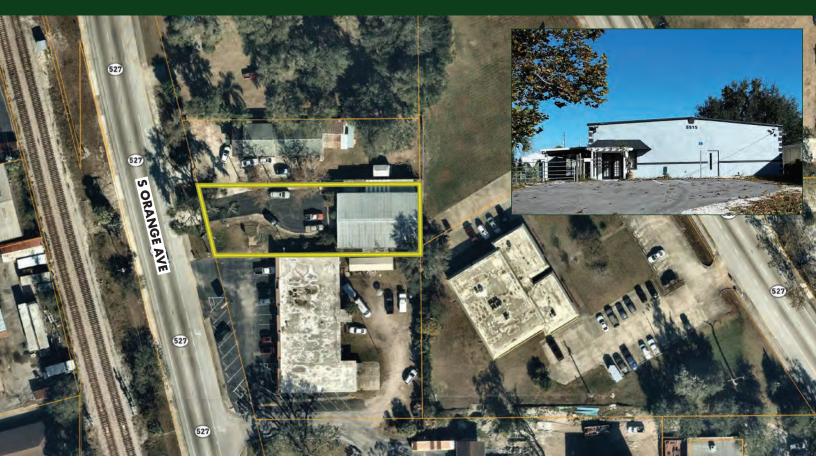

# **ABOUT THE PROPERTY**

 SIZE
 .30± acres

 PRICE
 NOW: \$649,000 (was \$699,000)

 ZONING
 ECD: Light Commercial

 FLU
 Commercial

 UTILITIES
 Water, sewer, electric

 ROAD FRONTAGE
 70'± on S Orange Ave

 PARCEL ID
 29-23-24-7332-00-050

#### Great location with pre-existing improvements!

Just 5 miles south of Downtown Orlando with 70 feet of frontage on Orange Ave. Property includes an existing 5,814 SF building. Approximately .30 acre with a great deal of potential for commercial use.