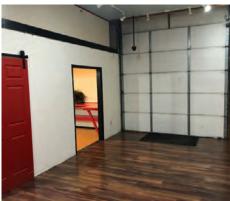

#### Great location with pre-existing improvements!

Just 5 miles south of Downtown Orlando with 70 feet of frontage on Orange Ave. Property includes an existing 5,814 SF building. Approximately .30 acre with a great deal of potential for commercial use.

Just minutes to Orlando International Airport, SR 528 and theme park areas!

Seller open to a short-term lease. **Please contact** us for details! Call for a showing today!