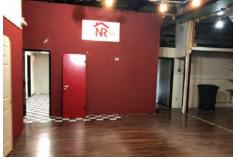

#### Great location with pre-existing improvements!

Just 5 miles south of Downtown Orlando with 70 feet of frontage on Orange Ave. Property includes an existing 5,814 SF building. Approximately .30 acre with a great deal of potential for commercial use.

Just minutes to Orlando International Airport, SR 528 and theme park areas!

Seller open to a short-term lease. **Please contact** us for details! Call for a showing today!