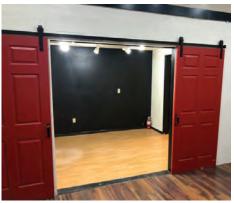

#### Great location with pre-existing improvements!

Just 5 miles south of Downtown Orlando with 70 feet of frontage on Orange Ave. Property includes an existing 5,814 SF building. Approximately .30 acre with a great deal of potential for commercial use.

Just minutes to Orlando International Airport, SR 528 and theme park areas!

Seller open to a short-term lease. **Please contact** us for details! Call for a showing today!