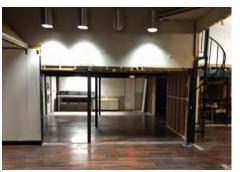

#### Great location with pre-existing improvements!

Just 5 miles south of Downtown Orlando with 70 feet of frontage on Orange Ave. Property includes an existing 5,814 SF building. Approximately .30 acre with a great deal of potential for commercial use.

Just minutes to Orlando International Airport, SR 528 and theme park areas!

Seller open to a short-term lease. **Please contact** us for details! Call for a showing today!