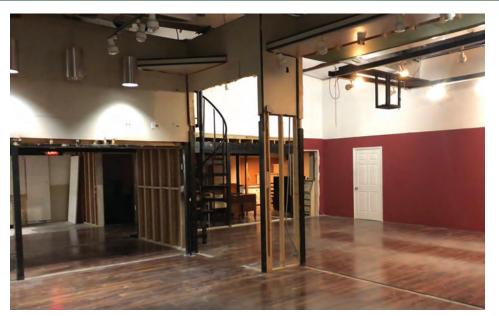

#### Great location with pre-existing improvements!

Just 5 miles south of Downtown Orlando with 70 feet of frontage on Orange Ave. Property includes an existing 5,814 SF building. Approximately .30 acre with a great deal of potential for commercial use.

Just minutes to Orlando International Airport, SR 528 and theme park areas!

Seller open to a short-term lease. **Please contact** us for details! Call for a showing today!