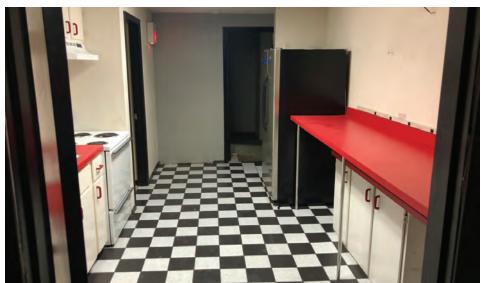

#### Great location with pre-existing improvements!

Just 5 miles south of Downtown Orlando with 70 feet of frontage on Orange Ave. Property includes an existing 5,814 SF building. Approximately .30 acre with a great deal of potential for commercial use.

Just minutes to Orlando International Airport, SR 528 and theme park areas!

Seller open to a short-term lease. **Please contact** us for details! Call for a showing today!