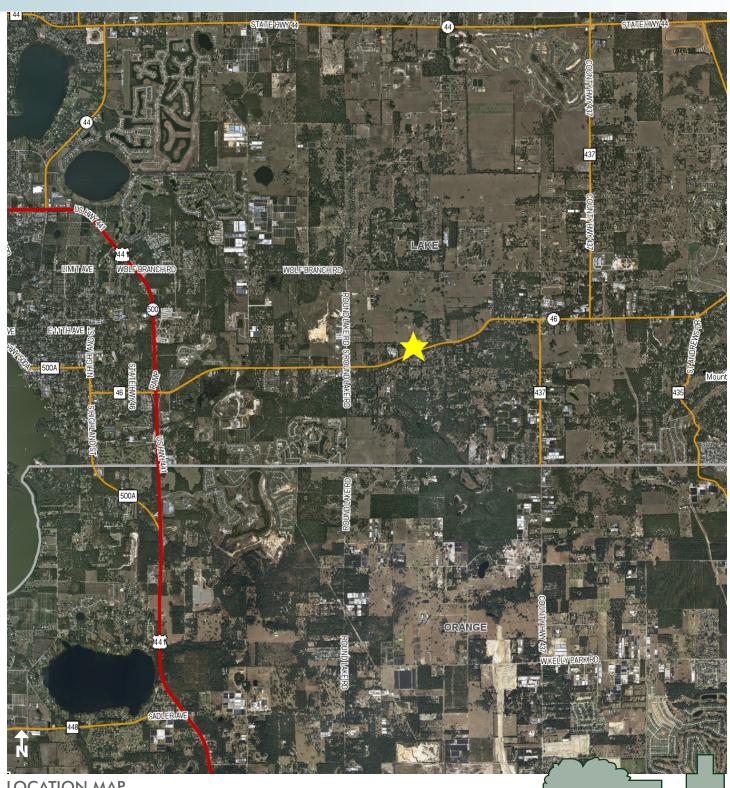

LOCATION MAP

— Commercial Real Estate Investments | Management | Brokerage | Development | Land -

Maury L. Carter & Associates, Inc. 407-422-3144 | www.maurycarter.com

5.67± acres Lake County

**CONCEPTUAL MASTER PLAN** 

#### LOCATION/DESCRIPTION

Former nursery with commercial potential! Located on the north side of SR46, in east Lake County. The Wekiva Parkway Expansion (2020), final leg in Orlando's beltway connecting to Interstate 4, will create direct and immediate access to the site by widening SR 46 and creating an interchange adjacent to the property.