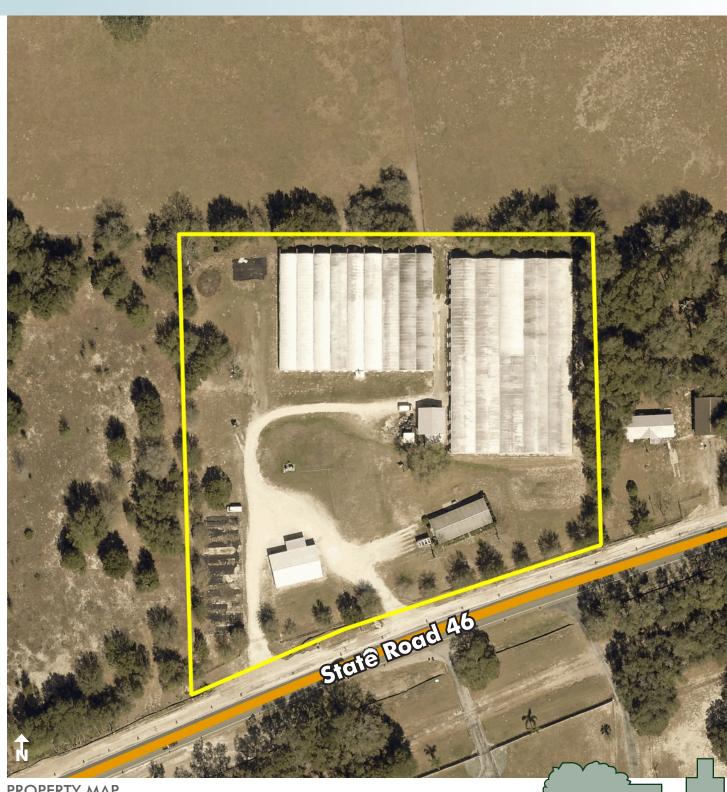

PROPERTY MAP

— Commercial Real Estate Investments | Management | Brokerage | Development | Land

Maury L. Carter & Associates, Inc. 407-422-3144 | www.maurycarter.com

The property is a former nursery including a residence utilized as an office, two greenhouses, a packing house and ancillary structures totaling 69,394 sqft.

### **ROAD FRONTAGE/UTILITIES**

 $520\pm$  feet on SR 46

4" well with power unit/septic tank and drain fielduntil such time as municiple services are available.

Offering subject to errors, omission, prior sale or withdrawal without notice.