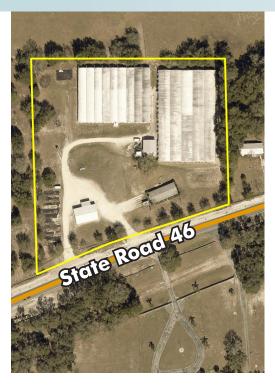

#### LOCATION/DESCRIPTION

Former nursery with commercial potential! Located on the north side of SR46, in east Lake County. The Wekiva Parkway Expansion (2020), final leg in Orlando's beltway connecting to Interstate 4, will create direct and immediate access to the site by widening SR 46 and creating an interchange adjacent to the property.

The property is a former nursery including a residence utilized as an office, two greenhouses, a packing house and ancillary structures totaling 69,394 sqft.

### **ROAD FRONTAGE/UTILITIES**

 $520\pm$  feet on SR 46

4" well with power unit/septic tank and drain fielduntil such time as municiple services are available.

Offering subject to errors, omission, prior sale or withdrawal without notice.