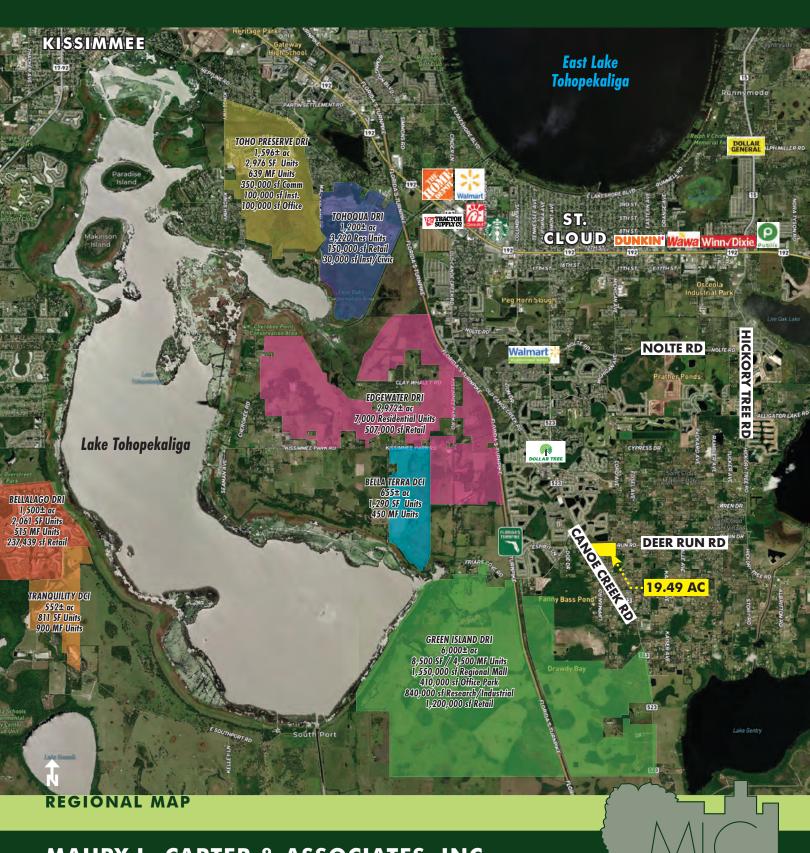

#### Rapidly Developing Area!

This property sits at the corner of Canoe Creek Rd. and Deer Run Rd. in one of Osceola County's fastest-growing areas. Just minutes from Florida's Turnpike as well as thousands of homes to the north and thousands more planned with the Edgewater Development of Regional Impact. To the south is the Green Island Ranch master-planned development. The seller is open to a joint venture partnership as well as long-term ground leases.