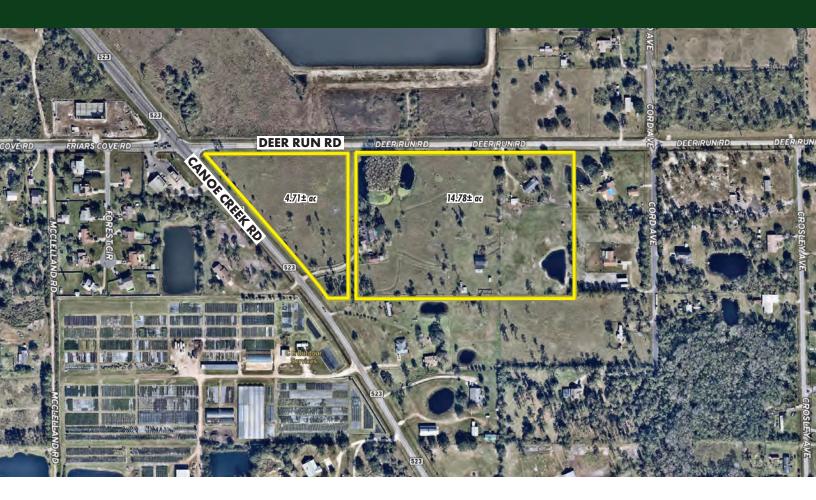

## **ABOUT THE PROPERTY**

SIZE

19.49± acres

ZONING

East 14.78 ac: CG (Comm. General) West 4.71 ac: Ac (Agricultural)

**FLU** 

East 14.78 ac: Commercial

West 4.71 ac: LDR (Low Density Res.)

**ROAD FRONTAGE** 

850' ± on Canoe Creek Rd 1,600' ± Deer Run Rd

PARCEL IDs 35-26-30-4950-0001-0660: 35-26-30-4950-0001-0650

#### Rapidly Developing Area!

This property sits at the corner of Canoe Creek Rd. and Deer Run Rd. in one of Osceola County's fastest-growing areas. Just minutes from Florida's Turnpike as well as thousands of homes to the north and thousands more planned with the Edgewater Development of Regional Impact. To the south is the Green Island Ranch master-planned development. The seller is open to a joint venture partnership as well as long-term ground leases.