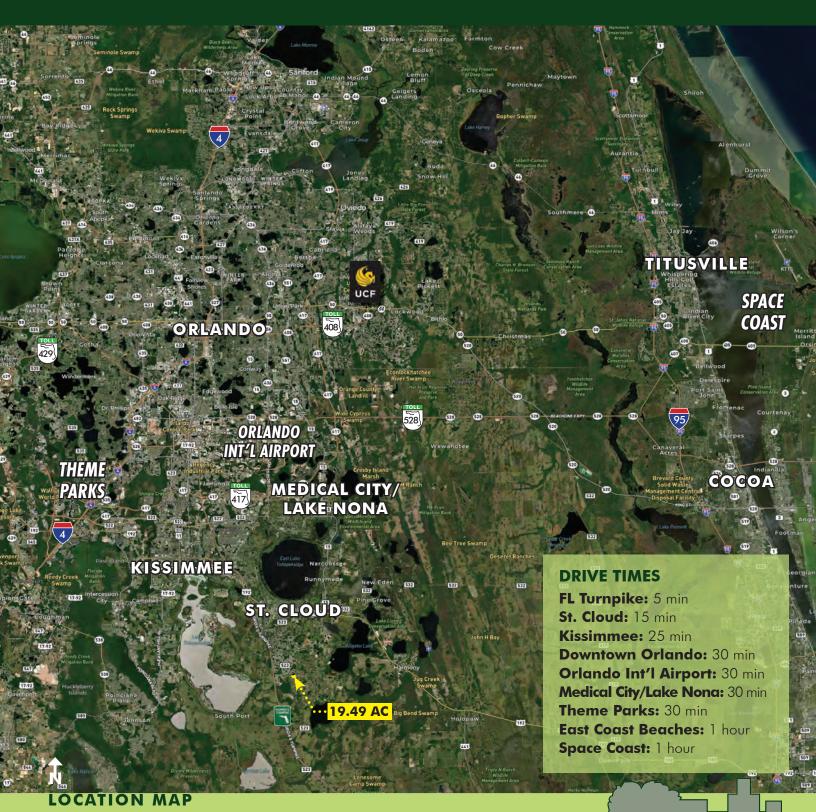

#### Rapidly Developing Area!

This property sits at the corner of Canoe Creek Rd. and Deer Run Rd. in one of Osceola County's fastest-growing areas. Just minutes from Florida's Turnpike as well as thousands of homes to the north and thousands more planned with the Edgewater Development of Regional Impact. To the south is the Green Island Ranch master-planned development. The seller is open to a joint venture partnership as well as long-term ground leases.

Call today for more information!