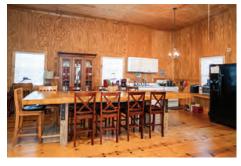

#### **DESCRIPTION**

Take a step back in time and experience Old Florida at its finest on this 227-acre property located in the Black Bear Ranch private community. An outdoor enthusiast's dream with recreational opportunities galore, including wild turkey, deer, and hog hunting right on site. Fishing can take place in five of the ponds located on property. Currently used as a ranching and hunting operation, this property is ready for the outdoor enthusiast with eight well-maintained food plots with feeders and hunting stands. Equestrian enthusiasts, take notice! Possibility for stables, riding trails, and more. This a low-pressure hunting area adjacent to The Heart Island Conservation Area. Bring the entire family! With three cabins on site, this property can comfortably sleep more than ten people. Additionally, there is a brand new 40' x 72' steel storage building. The property is entirely fenced and cross fenced and has access trails through out. This property is just 25 minutes from Ormond Beach, Daytona Beach or DeLand: under 1 hour to downtown Orlando. Call today to see this truly unique Rural Recreational Retreat!