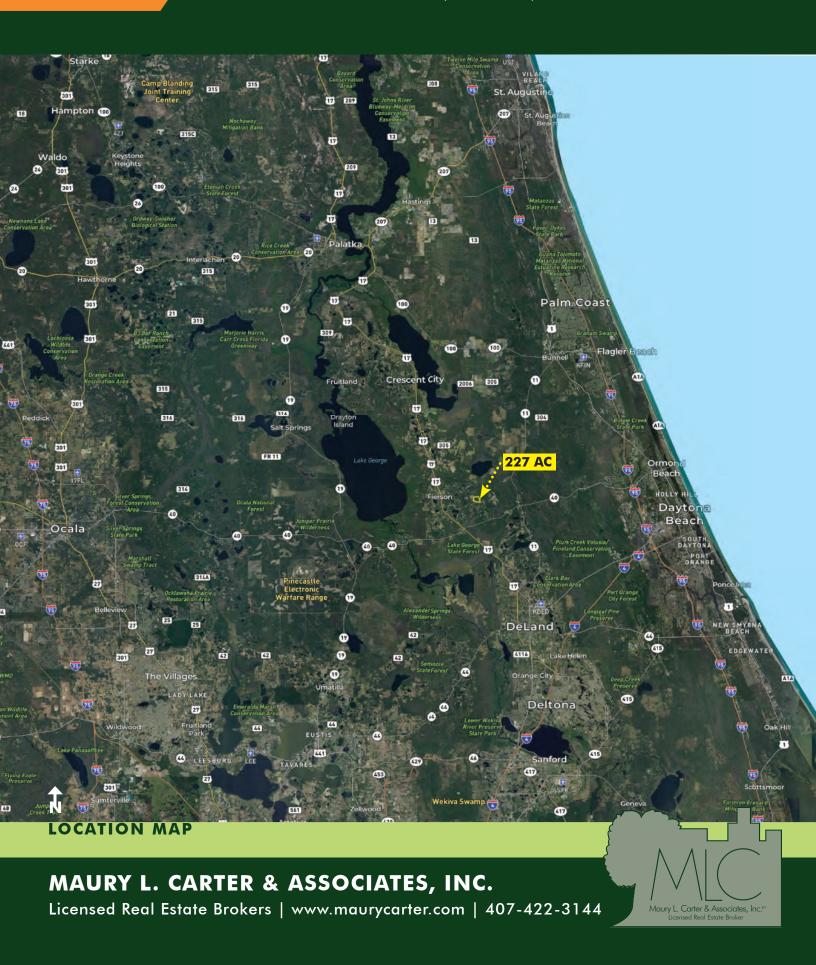

### **DRIVE TIMES**

Pierson: 15 minutes
DeLand: 25 minutes
Ormond Beach: 25 minutes

Daytona Beach: 25 minutes

Palatka: 1 hour Sanford: 1 hour

Downtown Orlando: 1 hour St. Augustine: 1.25 hours