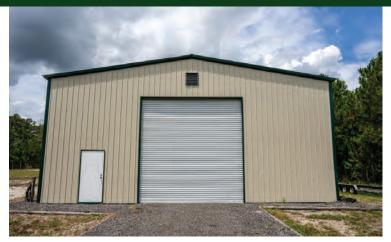

#### **DESCRIPTION**

Take a step back in time and experience Old Florida at its finest on this 227-acre property located in the Black Bear Ranch private community. An outdoor enthusiast's dream with recreational opportunities galore, including wild turkey, deer, and hog hunting right on site. Fishing can take place in five of the ponds located on property. Currently used as a ranching and hunting operation, this property is ready for the outdoor enthusiast with eight well-maintained food plots with feeders and hunting stands. Equestrian enthusiasts, take notice! Possibility for stables, riding trails, and more. This a low-pressure hunting area adjacent to The Heart Island Conservation Area. Bring the entire family! With three cabins on site, this property can comfortably sleep more than ten people. Additionally, there is a brand new 40' x 72' steel storage building. The property is entirely fenced and cross fenced and has access trails through out. This property is just 25 minutes from Ormond Beach, Daytona Beach or DeLand: under 1 hour to downtown Orlando. Call today to see this truly unique Rural Recreational Retreat!

# PIERSON RECREATIONAL RETREAT

780 Panther Path Lane, Pierson, FL 32180

STEEL STORAGE BUILDING & GUEST CABINS

MAURY L. CARTER & ASSOCIATES, INC.

Licensed Real Estate Brokers | www.maurycarter.com | 407-422-3144