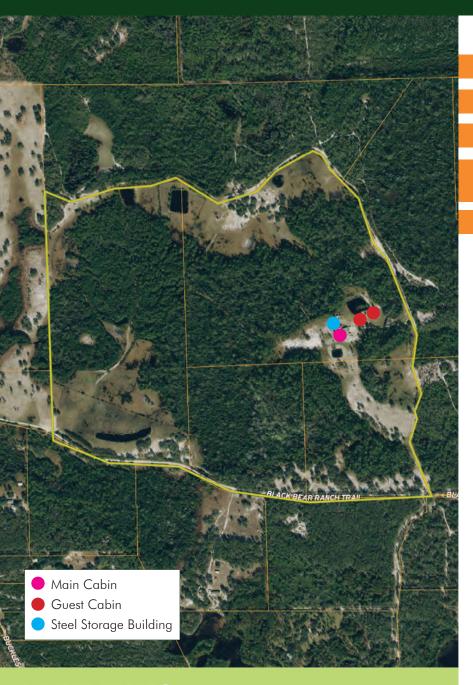

#### **ABOUT THE PROPERTY**

SIZE

 $227 \pm acres$ 

**PRICE** 

\$1,500,000

ZONING

RC (Resource Corridor)

ROAD FRONTAGE 4,000'± on Black Bear

#### **DESCRIPTION**

Take a step back in time and experience Old Florida at its finest on this 227-acre property located in the Black Bear Ranch private community. An outdoor enthusiast's dream with recreational opportunities galore, including wild turkey, deer, and hog hunting right on site. Fishing can take place in five of the ponds located on property. Currently used as a ranching and hunting operation, this property is ready for the outdoor enthusiast with eight well-maintained food plots with feeders and hunting stands. Equestrian enthusiasts, take notice! Possibility for stables, riding trails, and more. This a low-pressure hunting area adjacent to The Heart Island Conservation Area. Bring the entire family! With three cabins on site, this property can comfortably sleep more than ten people. Additionally, there is a brand new 40' x 72' steel storage building. The property is entirely fenced and cross fenced and has access trails through out. This property is just 25 minutes from Ormond Beach, Daytona Beach or DeLand: under 1 hour to downtown Orlando. Call today to see this truly unique Rural Recreational Retreat!

# PIERSON RECREATIONAL RETREAT

780 Panther Path Lane, Pierson, FL 32180

MAIN CABIN

Licensed Real Estate Brokers | www.maurycarter.com | 407-422-3144

# PIERSON RECREATIONAL RETREAT

780 Panther Path Lane, Pierson, FL 32180

STEEL STORAGE BUILDING & GUEST CABINS

MAURY L. CARTER & ASSOCIATES, INC.

Licensed Real Estate Brokers | www.maurycarter.com | 407-422-3144