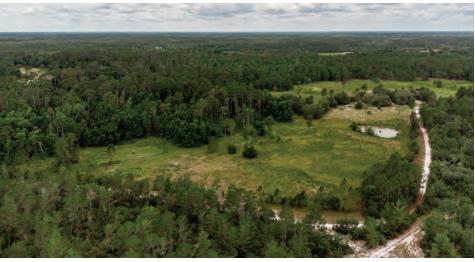

#### **ABOUT THE PROPERTY**

SIZE

 $227 \pm acres$ 

**PRICE** 

\$1,500,000

ZONING

RC (Resource Corridor)

ROAD FRONTAGE 4,000'± on Black Bear

#### **DESCRIPTION**

Take a step back in time and experience Old Florida at its finest on this 227-acre property located in the Black Bear Ranch private community. An outdoor enthusiast's dream with recreational opportunities galore, including wild turkey, deer, and hog hunting right on site. Fishing can take place in five of the ponds located on property. Currently used as a ranching and hunting operation, this property is ready for the outdoor enthusiast with eight well-maintained food plots with feeders and hunting stands. Equestrian enthusiasts, take notice! Possibility for stables, riding trails, and more. This a low-pressure hunting area adjacent to The Heart Island Conservation Area. Bring the entire family! With three cabins on site, this property can comfortably sleep more than ten people. Additionally, there is a brand new 40' x 72' steel storage building. The property is entirely fenced and cross fenced and has access trails through out. This property is just 25 minutes from Ormond Beach, Daytona Beach or DeLand: under 1 hour to downtown Orlando. Call today to see this truly unique Rural Recreational Retreat!