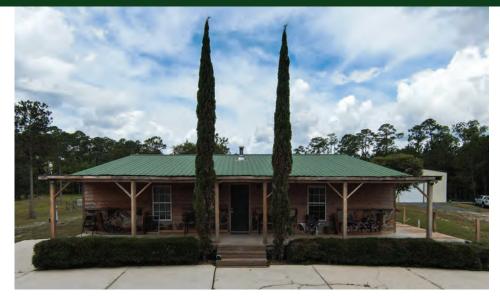

#### **DESCRIPTION**

Take a step back in time and experience Old Florida at its finest on this 227-acre property located in the Black Bear Ranch private community. An outdoor enthusiast's dream with recreational opportunities galore, including wild turkey, deer, and hog hunting right on site. Fishing can take place in five of the ponds located on property. Currently used as a ranching and hunting operation, this property is ready for the outdoor enthusiast with eight well-maintained food plots with feeders and hunting stands. Equestrian enthusiasts, take notice! Possibility for stables, riding trails, and more. This a low-pressure hunting area adjacent to The Heart Island Conservation Area. Bring the entire family! With three cabins on site, this property can comfortably sleep more than ten people. Additionally, there is a brand new 40' x 72' steel storage building. The property is entirely fenced and cross fenced and has access trails through out. This property is just 25 minutes from Ormond Beach, Daytona Beach or DeLand: under 1 hour to downtown Orlando. Call today to see this truly unique Rural Recreational Retreat!

# PIERSON RECREATIONAL RETREAT

780 Panther Path Lane, Pierson, FL 32180

MAIN CABIN

Licensed Real Estate Brokers | www.maurycarter.com | 407-422-3144