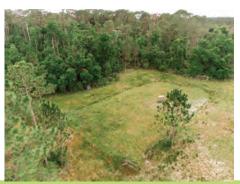

#### **DESCRIPTION**

Take a step back in time and experience Old Florida at its finest on this 227-acre property located in the Black Bear Ranch private community. An outdoor enthusiast's dream with recreational opportunities galore, including wild turkey, deer, and hog hunting right on site. Fishing can take place in five of the ponds located on property. Currently used as a ranching and hunting operation, this property is ready for the outdoor enthusiast with eight well-maintained food plots with feeders and hunting stands. Equestrian enthusiasts, take notice! Possibility for stables, riding trails, and more. This a low-pressure hunting area adjacent to The Heart Island Conservation Area. Bring the entire family! With three cabins on site, this property can comfortably sleep more than ten people. Additionally, there is a brand new 40' x 72' steel storage building. The property is entirely fenced and cross fenced and has access trails through out. This property is just 25 minutes from Ormond Beach, Daytona Beach or DeLand: under 1 hour to downtown Orlando. Call today to see this truly unique Rural Recreational Retreat!