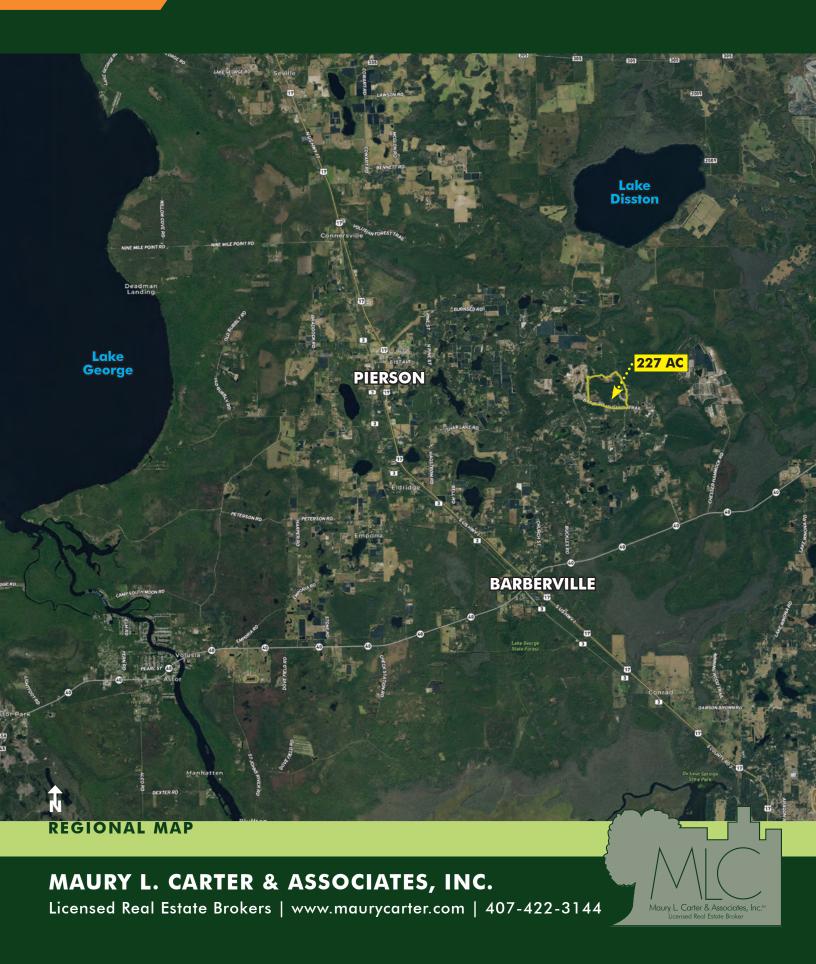

### **DRIVE TIMES**

Pierson: 15 minutes
DeLand: 25 minutes
Ormond Beach: 25 minutes

Daytona Beach: 25 minutes

Palatka: 1 hour Sanford: 1 hour

Downtown Orlando: 1 hour St. Augustine: 1.25 hours