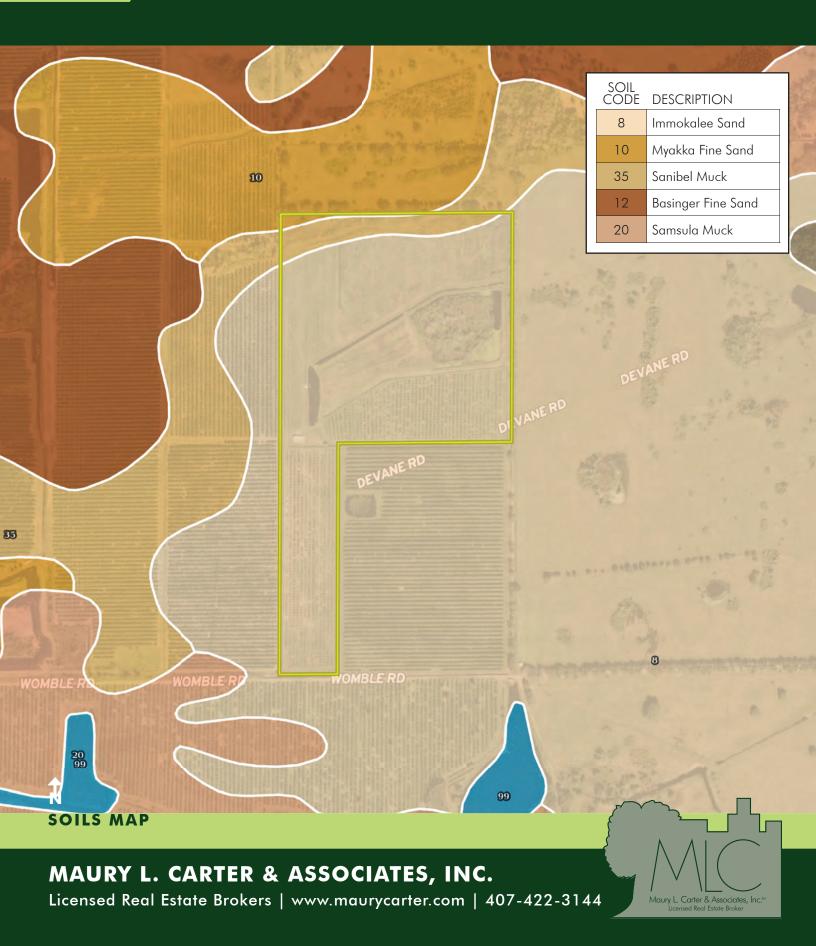

#### DESCRIPTION

Situated on the edge of the Lakes Wales ridge, this property boasts long views, clear water from artesian wells throughout, and phenomenal recreational opportunities. This property lies in close proximity to a high fenced hunting preserve, which has allowed the occasional exotic species to have been harvested on site. The pond and reservoir offer opportunities for fishing, and the occasional swim. There is power onsite and a partly finished living quarters in the barn. This farm has historically been used to grow acorn squash, but is currently a dead orange grove. This offers the new buyer the opportunity to scrape the slate clean and start anew. **Call for a showing today!** 