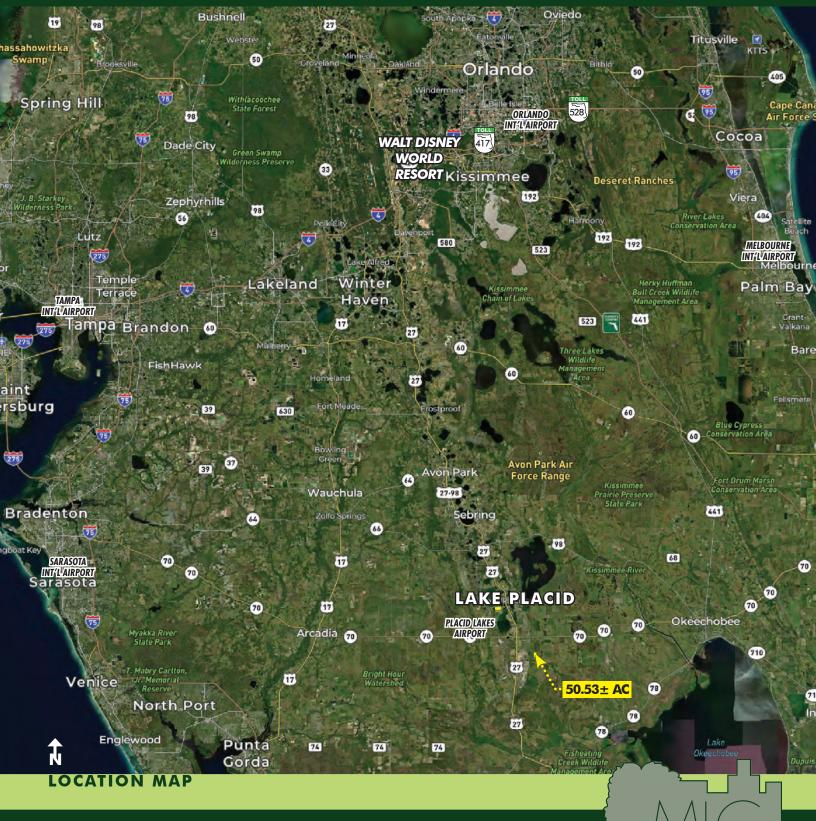

#### DESCRIPTION

Situated on the edge of the Lakes Wales ridge, this property boasts long views, clear water from artesian wells throughout, and phenomenal recreational opportunities. This property lies in close proximity to a high fenced hunting preserve, which has allowed the occasional exotic species to have been harvested on site. The pond and reservoir offer opportunities for fishing, and the occasional swim. There is power onsite and a partly finished living quarters in the barn. This farm has historically been used to grow acorn squash, but is currently a dead orange grove. This offers the new buyer the opportunity to scrape the slate clean and start anew. **Call for a showing today!** 