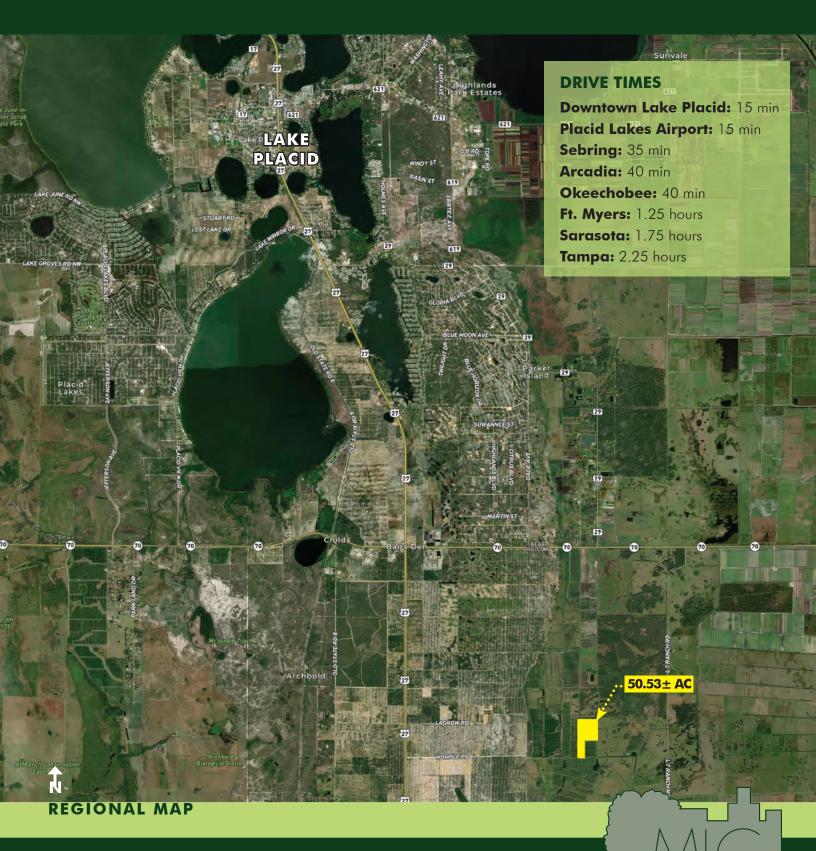

#### DESCRIPTION

Situated on the edge of the Lakes Wales ridge, this property boasts long views, clear water from artesian wells throughout, and phenomenal recreational opportunities. This property lies in close proximity to a high fenced hunting preserve, which has allowed the occasional exotic species to have been harvested on site. The pond and reservoir offer opportunities for fishing, and the occasional swim. There is power onsite and a partly finished living quarters in the barn. This farm has historically been used to grow acorn squash, but is currently a dead orange grove. This offers the new buyer the opportunity to scrape the slate clean and start anew. **Call for a showing today!** 