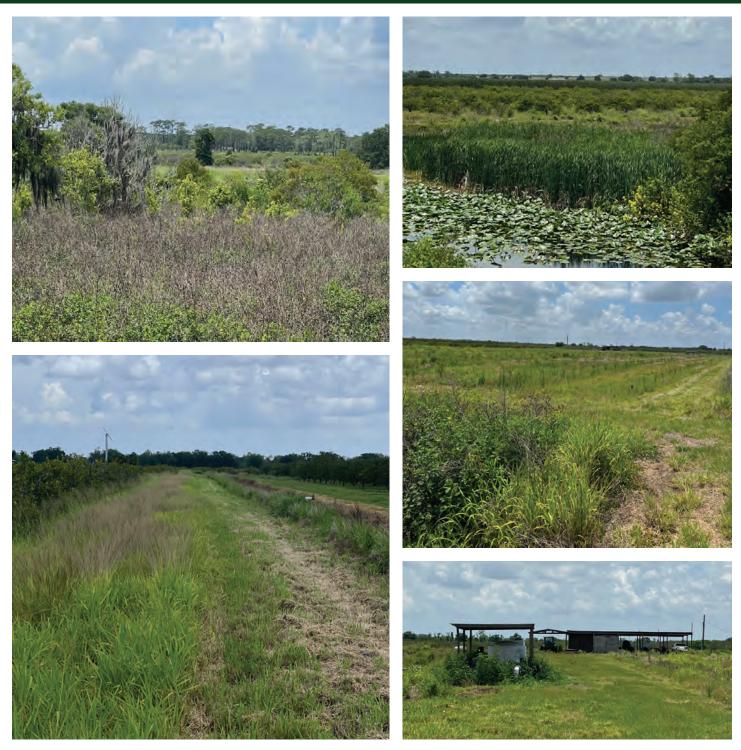

#### DESCRIPTION

Situated on the edge of the Lakes Wales ridge, this property boasts long views, clear water from artesian wells throughout, and phenomenal recreational opportunities. This property lies in close proximity to a high fenced hunting preserve, which has allowed the occasional exotic species to have been harvested on site. The pond and reservoir offer opportunities for fishing, and the occasional swim. There is power onsite and a partly finished living quarters in the barn. This farm has historically been used to grow acorn squash, but is currently a dead orange grove. This offers the new buyer the opportunity to scrape the slate clean and start anew. **Call for a showing today!** 