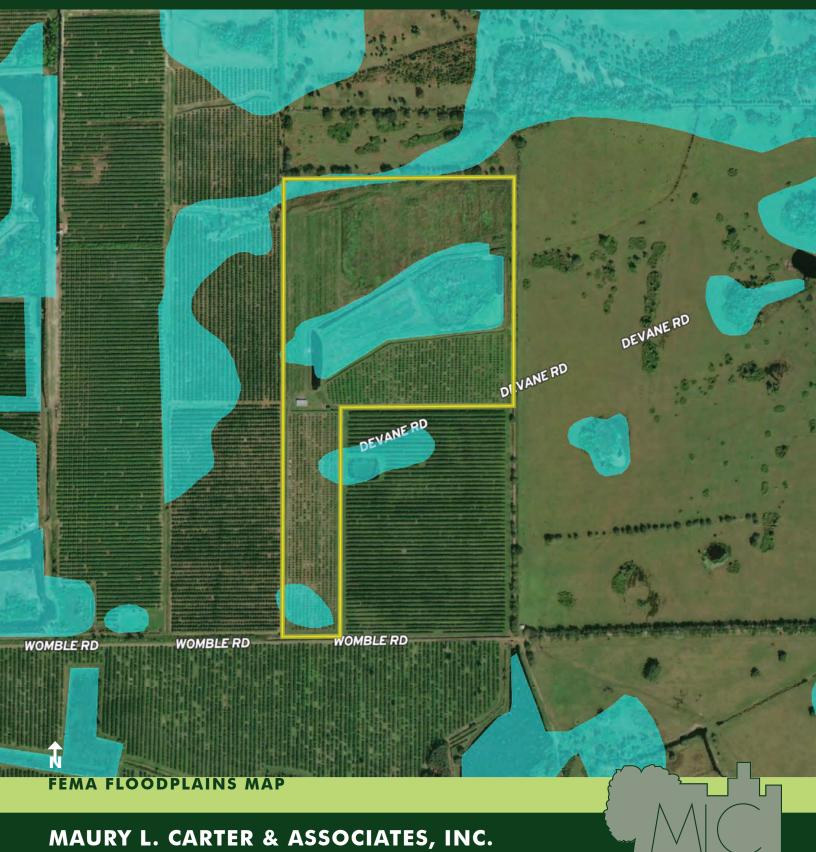

#### DESCRIPTION

Situated on the edge of the Lakes Wales ridge, this property boasts long views, clear water from artesian wells throughout, and phenomenal recreational opportunities. This property lies in close proximity to a high fenced hunting preserve, which has allowed the occasional exotic species to have been harvested on site. The pond and reservoir offer opportunities for fishing, and the occasional swim. There is power onsite and a partly finished living quarters in the barn. This farm has historically been used to grow acorn squash, but is currently a dead orange grove. This offers the new buyer the opportunity to scrape the slate clean and start anew. **Call for a showing today!** 