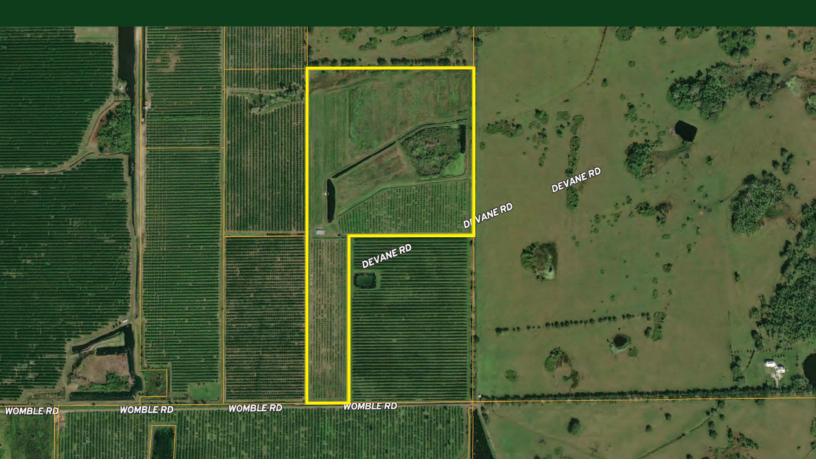

#### DESCRIPTION

Situated on the edge of the Lakes Wales ridge, this property boasts long views, clear water from artesian wells throughout, and phenomenal recreational opportunities. This property lies in close proximity to a high fenced hunting preserve, which has allowed the occasional exotic species to have been harvested on site. The pond and reservoir offer opportunities for fishing, and the occasional swim. There is power onsite and a partly finished living quarters in the barn. This farm has historically been used to grow acorn squash, but is currently a dead orange grove. This offers the new buyer the opportunity to scrape the slate clean and start anew. **Call for a showing today!** 