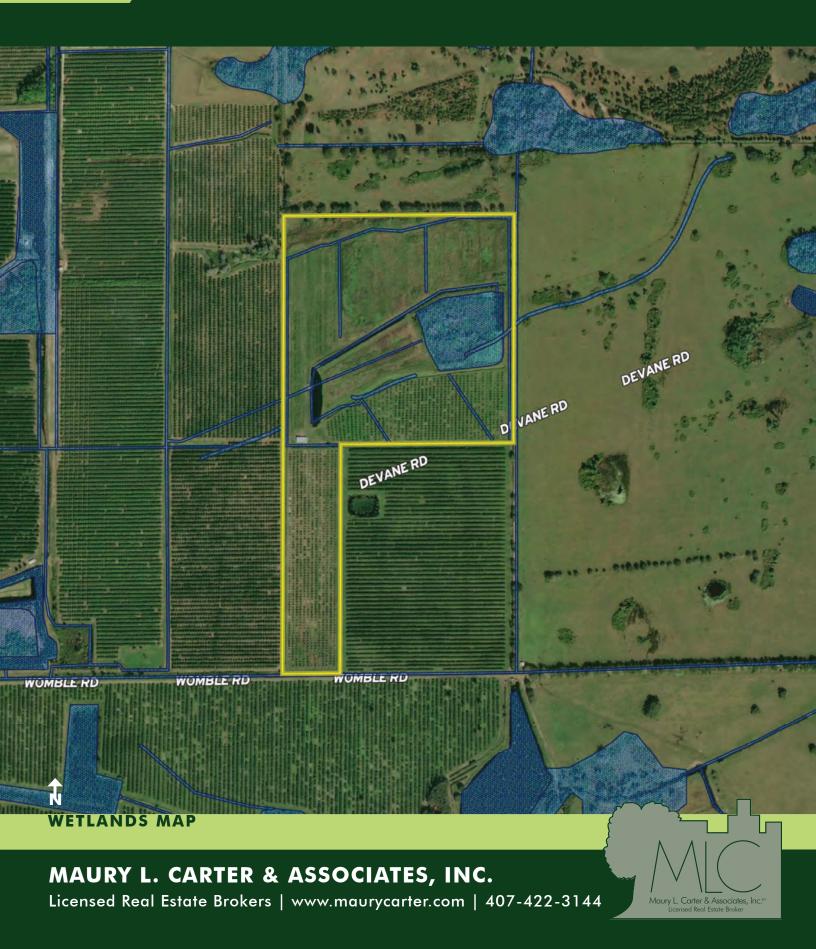

#### DESCRIPTION

Situated on the edge of the Lakes Wales ridge, this property boasts long views, clear water from artesian wells throughout, and phenomenal recreational opportunities. This property lies in close proximity to a high fenced hunting preserve, which has allowed the occasional exotic species to have been harvested on site. The pond and reservoir offer opportunities for fishing, and the occasional swim. There is power onsite and a partly finished living quarters in the barn. This farm has historically been used to grow acorn squash, but is currently a dead orange grove. This offers the new buyer the opportunity to scrape the slate clean and start anew. **Call for a showing today!** 