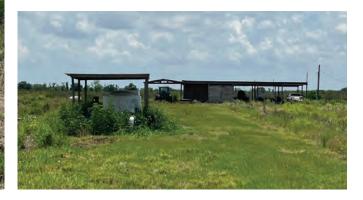

#### **DESCRIPTION**

Situated on the edge of the Lake Wales ridge, this property boasts long views, clear water from artesian wells throughout, and phenomenal recreational opportunities. This property lies in close proximity to a high fenced hunting preserve, which has allowed the occasional exotic species to have been harvested on site. The pond and reservoir offer opportunities for fishing, and the occasional swim. There is power onsite and a partly finished living quarters in the barn. This farm has historically been used to grow acorn squash, but is currently a dead orange grove. This offers the new buyer the opportunity to scrape the slate clean and start anew. Call for a showing today!