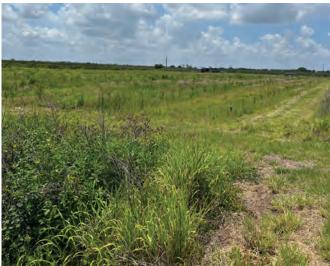

#### **DESCRIPTION**

Situated on the edge of the Lake Wales ridge, this property boasts long views, clear water from artesian wells throughout, and phenomenal recreational opportunities. This property lies in close proximity to a high fenced hunting preserve, which has allowed the occasional exotic species to have been harvested on site. The pond and reservoir offer opportunities for fishing, and the occasional swim. There is power onsite and a partly finished living quarters in the barn. This farm has historically been used to grow acorn squash, but is currently a dead orange grove. This offers the new buyer the opportunity to scrape the slate clean and start anew. Call for a showing today!