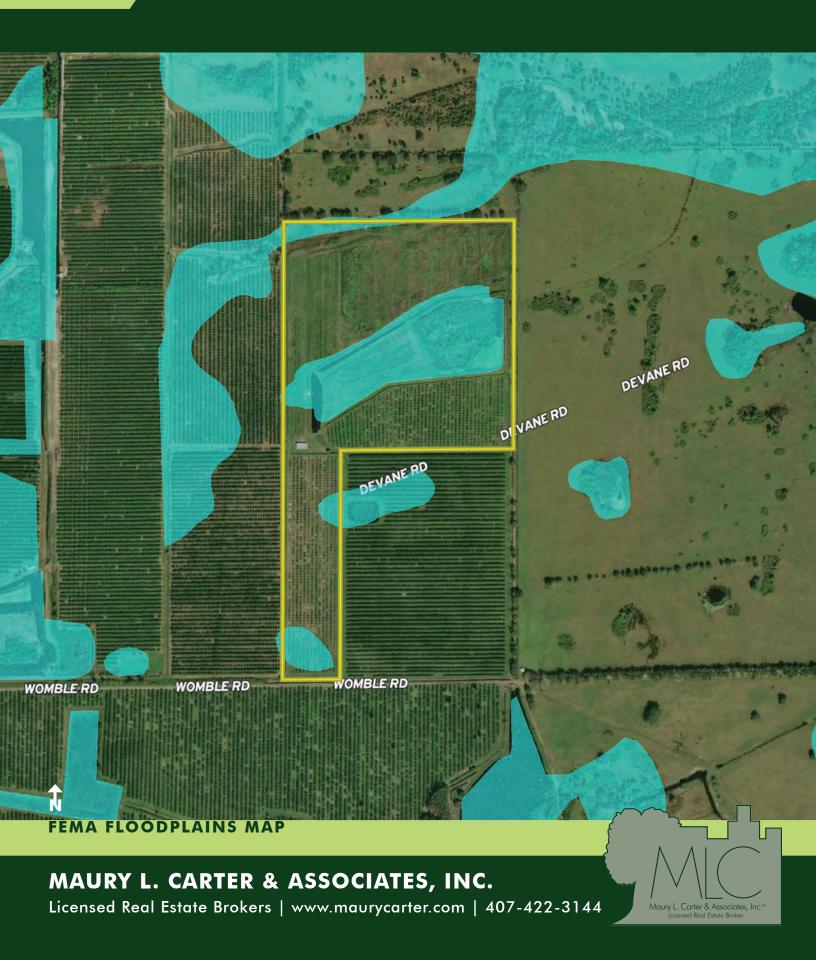

#### **DESCRIPTION**

Situated on the edge of the Lake Wales ridge, this property boasts long views, clear water from artesian wells throughout, and phenomenal recreational opportunities. This property lies in close proximity to a high fenced hunting preserve, which has allowed the occasional exotic species to have been harvested on site. The pond and reservoir offer opportunities for fishing, and the occasional swim. There is power onsite and a partly finished living quarters in the barn. This farm has historically been used to grow acorn squash, but is currently a dead orange grove. This offers the new buyer the opportunity to scrape the slate clean and start anew. Call for a showing today!