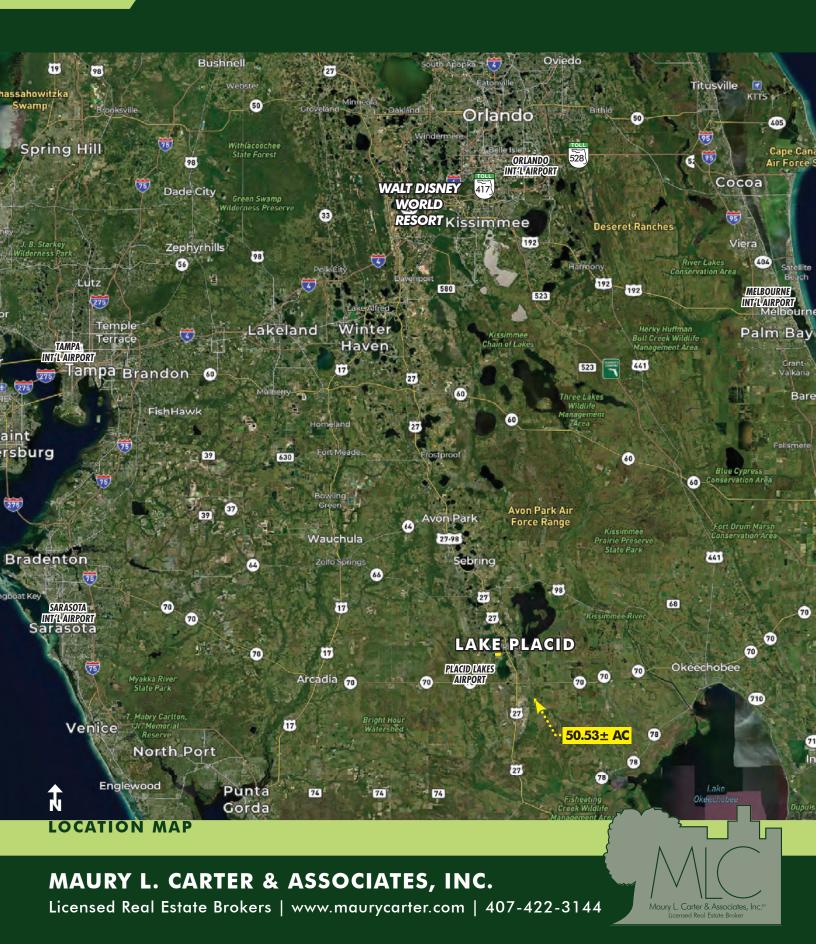

l opportunities. This property lies in close proximity to a high fenced hunting preserve, which has allowed the occasional exotic species to have been harvested on site. The pond and reservoir offer opportunities for fishing, and the occasional swim. There is power onsite and a partly finished living quarters in the barn. This farm has historically been used to grow acorn squash, but is currently a dead orange grove. This offers the new buyer the opportunity to scrape the slate clean and start anew. Call for a showing today!



# HIGHLANDS COUNTY RECREATIONAL ACREAGE











# HIGHLANDS COUNTY RECREATIONAL ACREAGE



# HIGHLANDS COUNTY RECREATIONAL ACREAGE



# HIGHLANDS COUNTY RECREATIONAL ACREAGE



# HIGHLANDS COUNTY RECREATIONAL ACREAGE



### HIGHLANDS COUNTY RECREATIONAL ACREAGE