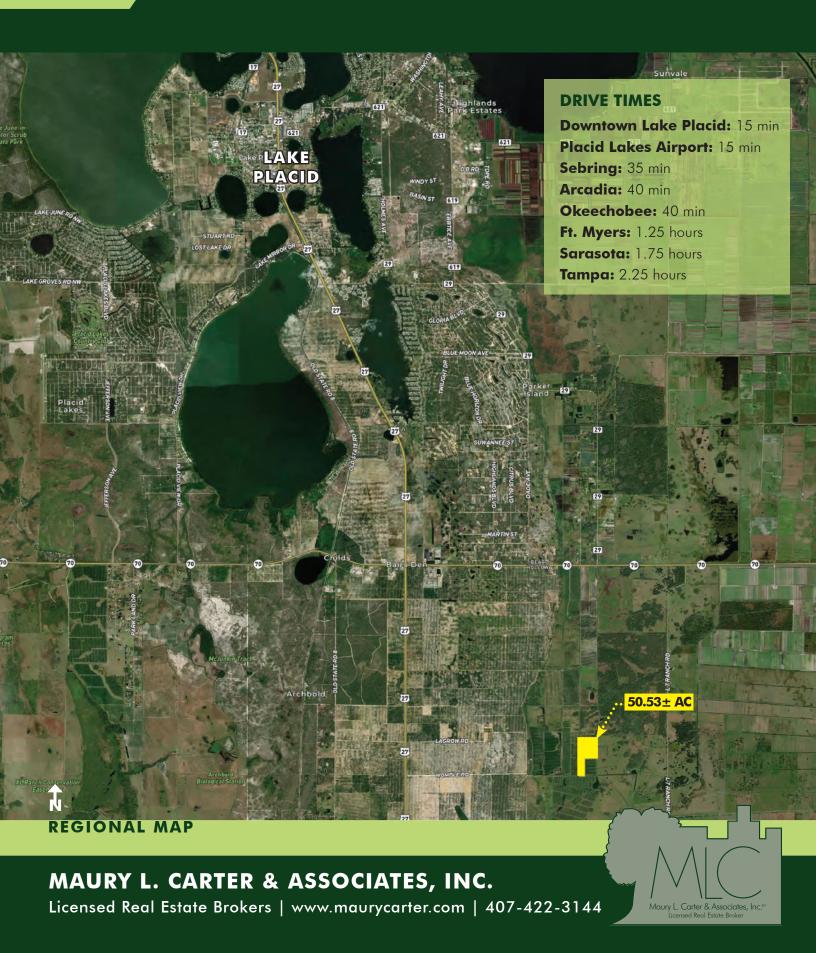

wells throughout, and phenomenal recreational opportunities. This property lies in close proximity to a high fenced hunting preserve, which has allowed the occasional exotic species to have been harvested on site. The pond and reservoir offer opportunities for fishing, and the occasional swim. There is power onsite and a partly finished living quarters in the barn. This farm has historically been used to grow acorn squash, but is currently a dead orange grove. This offers the new buyer the opportunity to scrape the slate clean and start anew. Call for a showing today!



# HIGHLANDS COUNTY RECREATIONAL ACREAGE











# HIGHLANDS COUNTY RECREATIONAL ACREAGE



# HIGHLANDS COUNTY RECREATIONAL ACREAGE



# HIGHLANDS COUNTY RECREATIONAL ACREAGE



# HIGHLANDS COUNTY RECREATIONAL ACREAGE



### HIGHLANDS COUNTY RECREATIONAL ACREAGE