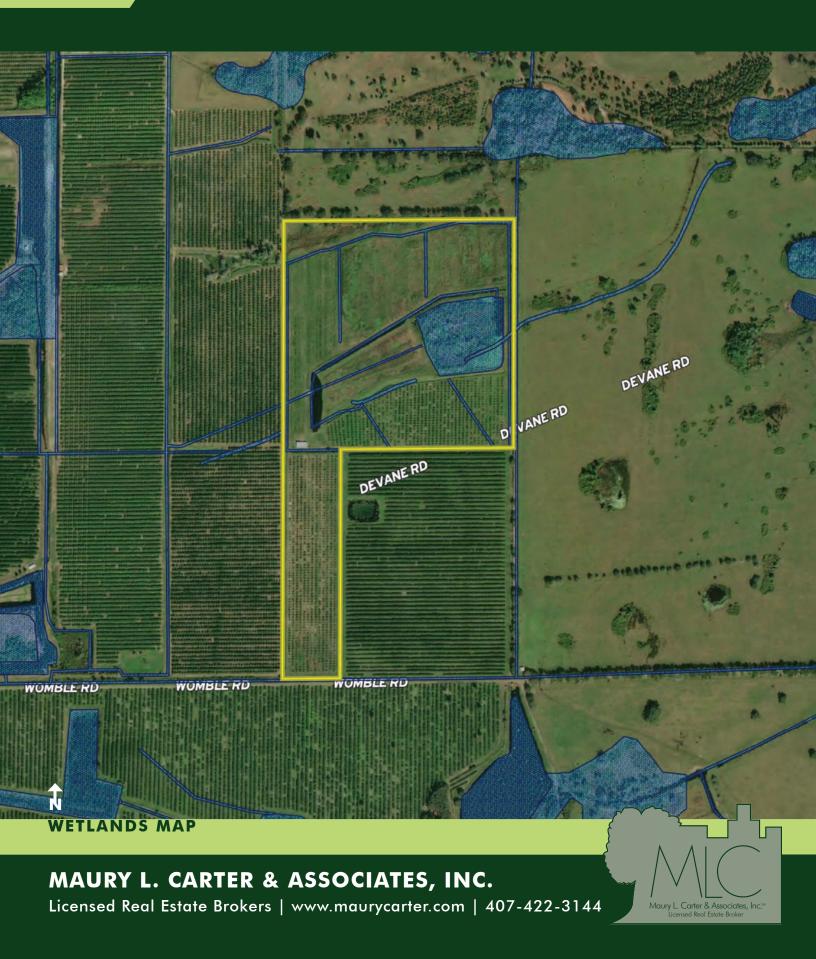

#### **DESCRIPTION**

Situated on the edge of the Lake Wales ridge, this property boasts long views, clear water from artesian wells throughout, and phenomenal recreational opportunities. This property lies in close proximity to a high fenced hunting preserve, which has allowed the occasional exotic species to have been harvested on site. The pond and reservoir offer opportunities for fishing, and the occasional swim. There is power onsite and a partly finished living quarters in the barn. This farm has historically been used to grow acorn squash, but is currently a dead orange grove. This offers the new buyer the opportunity to scrape the slate clean and start anew. Call for a showing today!