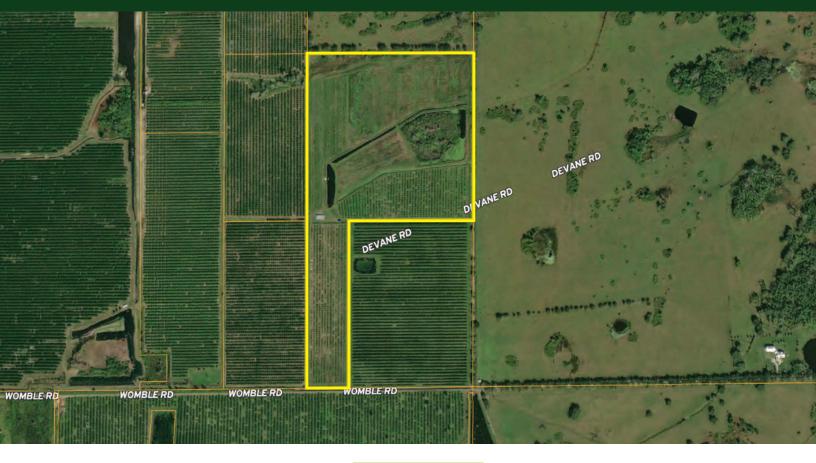

### HIGHLANDS COUNTY RECREATIONAL ACREAGE

212 Womble Rd, Venus, FL 33852

#### **ABOUT THE PROPERTY**

SIZE

 $50.53 \pm acres$ 

**PRICE** 

\$500,000

ZONING

ΔΙΙ

**FLU** 

AG

ROAD FRONTAGE

340' ± on Womble Rd

UTILITIES

2 artesian wells

PARCEL ID

C-14-38-30-A00-0040-000

#### **DESCRIPTION**

Situated on the edge of the Lake Wales ridge, this property boasts long views, clear water from artesian wells throughout, and phenomenal recreational opportunities. This property lies in close proximity to a high fenced hunting preserve, which has allowed the occasional exotic species to have been harvested on site. The pond and reservoir offer opportunities for fishing, and the occasional swim. There is power onsite and a partly finished living quarters in the barn. This farm has historically been used to grow acorn squash, but is currently a dead orange grove. This offers the new buyer the opportunity to scrape the slate clean and start anew. Call for a showing today!