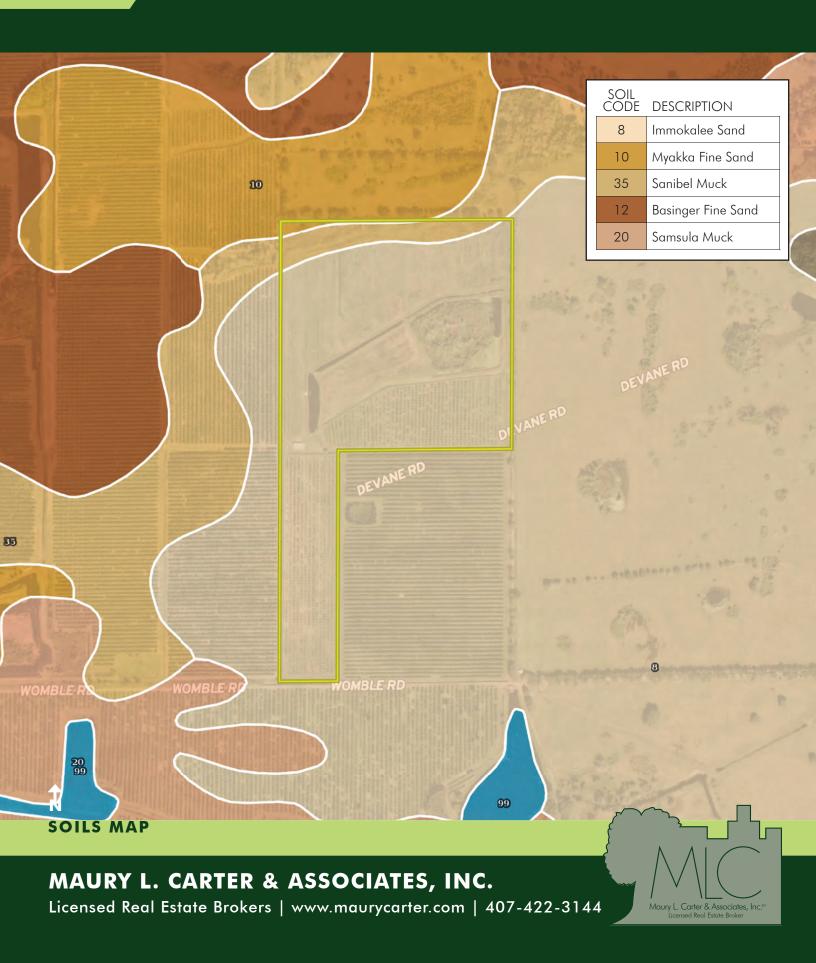

oasts long views, clear water from artesian wells throughout, and phenomenal recreational opportunities. This property lies in close proximity to a high fenced hunting preserve, which has allowed the occasional exotic species to have been harvested on site. The pond and reservoir offer opportunities for fishing, and the occasional swim. There is power onsite and a partly finished living quarters in the barn. This farm has historically been used to grow acorn squash, but is currently a dead orange grove. This offers the new buyer the opportunity to scrape the slate clean and start anew. Call for a showing today!



# HIGHLANDS COUNTY RECREATIONAL ACREAGE











# HIGHLANDS COUNTY RECREATIONAL ACREAGE



# HIGHLANDS COUNTY RECREATIONAL ACREAGE



# HIGHLANDS COUNTY RECREATIONAL ACREAGE



# HIGHLANDS COUNTY RECREATIONAL ACREAGE



### HIGHLANDS COUNTY RECREATIONAL ACREAGE