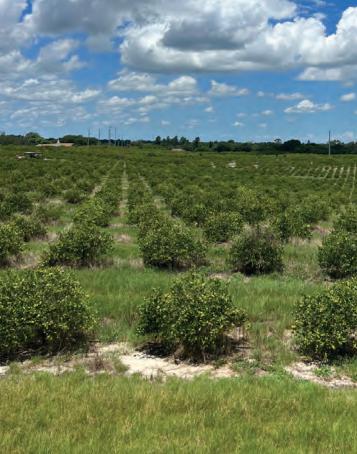

#### DESCRIPTION

The Tiki Hill property offers some of the highest elevations on the Lake Wales Ridge, with the highest point being 130± feet! The property is almost completely usable and has an abundance of road frontage on Holmes Avenue. This property borders 1,000± acres of preservation land; because of this, the property enjoys a wide variety of wildlife. Currently planted in grove, Tiki Hill can serve as an agricultural investment with long term upside potential. With generous road frontage and long views of Lake Placid, this property would make a wonderful "ranchette" development. Come see why this property should be your next investment in Florida real estate. Call for a showing today!