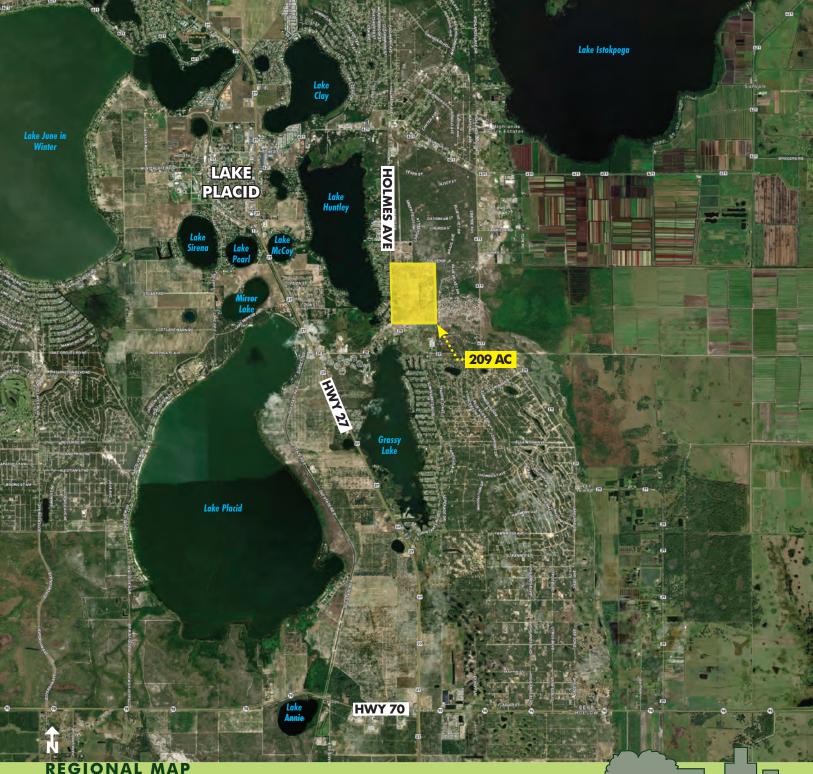

#### LOCATION MAP

## DRIVE TIMES

Lake Placid: 5 min Sebring: 25 min Ft. Pierce/East Coast: 1.5 hours Bradenton/West Coast: 1.75 hours Tampa: 2 hours Orlando: 2.25 hours Orlando Int'l Airport: 2.25 hours

4,

North Port