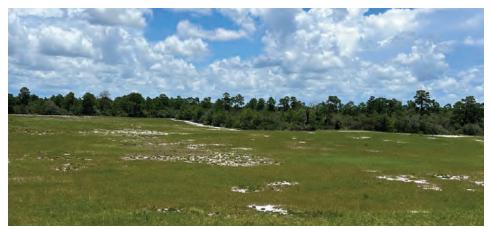

#### DESCRIPTION

The Tiki Hill property offers some of the highest elevations on the Lake Wales Ridge, with the highest point being 130± feet! The property is almost completely usable and has an abundance of road frontage on Holmes Avenue. This property borders 1,000± acres of preservation land; because of this, the property enjoys a wide variety of wildlife. Currently planted in grove, Tiki Hill can serve as an agricultural investment with long term upside potential. With generous road frontage and long views of Lake Placid, this property would make a wonderful "ranchette" development. Come see why this property should be your next investment in Florida real estate. Call for a showing today!