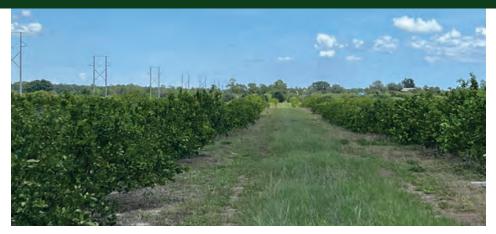

#### DESCRIPTION

The Tiki Hill property offers some of the highest elevations on the Lake Wales Ridge, with the highest point being 130± feet! The property is almost completely usable and has an abundance of road frontage on Holmes Avenue. This property borders 1,000± acres of preservation land; because of this, the property enjoys a wide variety of wildlife. Currently planted in grove, Tiki Hill can serve as an agricultural investment with long term upside potential. With generous road frontage and long views of Lake Placid, this property would make a wonderful "ranchette" development. Come see why this property should be your next investment in Florida real estate. Call for a showing today!