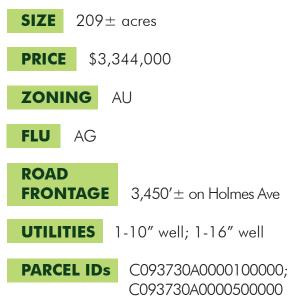

#### DESCRIPTION

The Tiki Hill property offers some of the highest elevations on the Lake Wales Ridge, with the highest point being 130± feet! The property is almost completely usable and has an abundance of road frontage on Holmes Avenue. This property borders 1,000± acres of preservation land; because of this, the property enjoys a wide variety of wildlife. Currently planted in grove, Tiki Hill can serve as an agricultural investment with long term upside potential. With generous road frontage and long views of Lake Placid, this property would make a wonderful "ranchette" development. Come see why this property should be your next investment in Florida real estate. Call for a showing today!