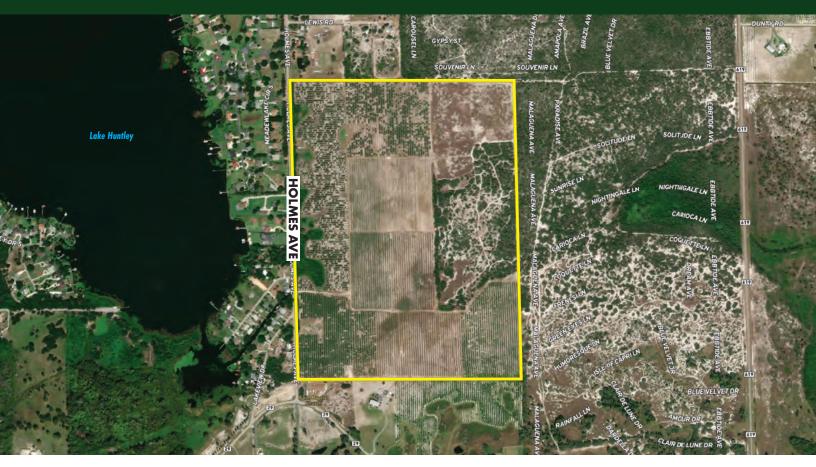

#### DESCRIPTION

The Tiki Hill property offers some of the highest elevations on the Lake Wales Ridge, with the highest point being 130± feet! The property is almost completely usable and has an abundance of road frontage on Holmes Avenue. This property borders 1,000± acres of preservation land; because of this, the property enjoys a wide variety of wildlife. Currently planted in grove, Tiki Hill can serve as an agricultural investment with long term upside potential. With generous road frontage and long views of Lake Placid, this property would make a wonderful "ranchette" development. Come see why this property should be your next investment in Florida real estate. Call for a showing today!