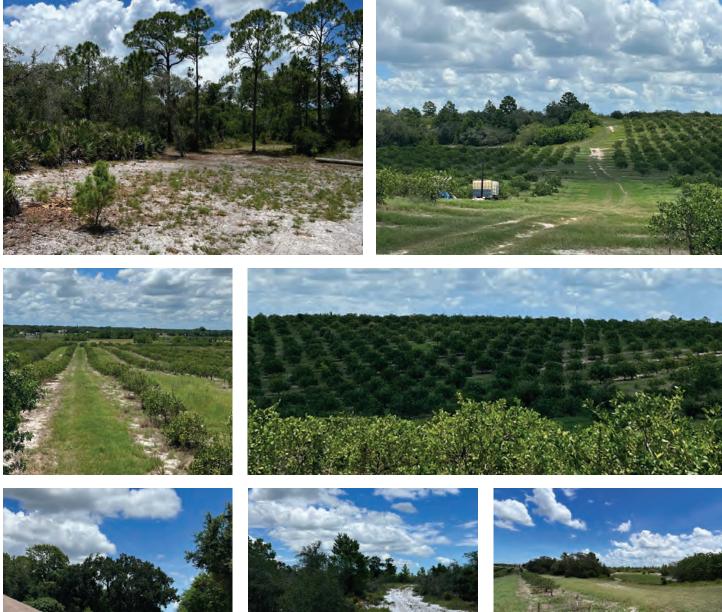

#### DESCRIPTION

The Tiki Hill property offers some of the highest elevations on the Lake Wales Ridge, with the highest point being 130± feet! The property is almost completely usable and has an abundance of road frontage on Holmes Avenue. This property borders 1,000± acres of preservation land; because of this, the property enjoys a wide variety of wildlife. Currently planted in grove, Tiki Hill can serve as an agricultural investment with long term upside potential. With generous road frontage and long views of Lake Placid, this property would make a wonderful "ranchette" development. Come see why this property should be your next investment in Florida real estate. Call for a showing today!

526 Holmes Ave, Lake Placid, FL 33852

**TIKI HILL INVESTMENT PROPERTY** 526 Holmes Ave, Lake Placid, FL 33852

<image>

526 Holmes Ave, Lake Placid, FL 33852

526 Holmes Ave, Lake Placid, FL 33852

526 Holmes Ave, Lake Placid, FL 33852