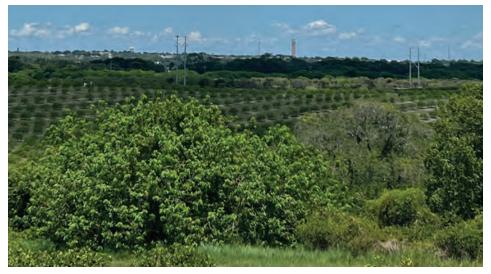

#### DESCRIPTION

The Tiki Hill property offers some of the highest elevations on the Lake Wales Ridge, with the highest point being 130± feet! The property is almost completely usable and has an abundance of road frontage on Holmes Avenue. This property borders 1,000± acres of preservation land; because of this, the property enjoys a wide variety of wildlife. Currently planted in grove, Tiki Hill can serve as an agricultural investment with long term upside potential. With generous road frontage and long views of Lake Placid, this property would make a wonderful "ranchette" development. Come see why this property should be your next investment in Florida real estate. Call for a showing today!