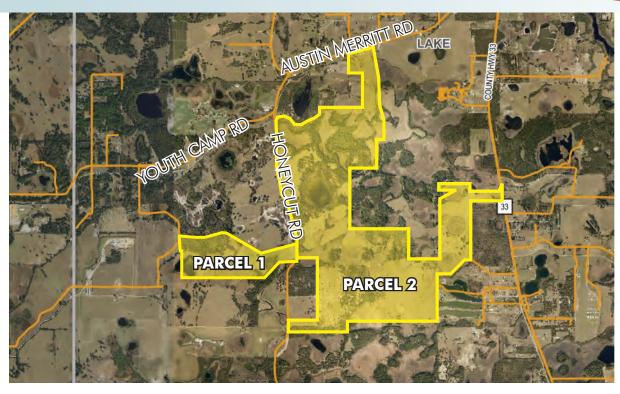

#### PARCEL 1 UNDER CONTRACT

**LOCATION** Located south of Youth Camp Road on the west side of Honeycut Road in northwest Lake County. Property can be accessed via Honecut Road or Sundridge Road.

SIZE 164± acres

#### PARCEL 2

**LOCATION** Located west of State Road 33, south of Austin Merritt Road, and east of Honeycut Road in northwest Lake County, FL.

**SIZE** 1,082± acres

# ZONING/FUTURE LAND USE This property has been annexed into the City of Mascotte and its Future Land Use designation on the new comprehensive plan is Rural Residential. This Future Land Use allows for 1 unit/acre and would yield

allows for 1 unit/acre and would yield 900-1,000 units for the property. A rezoning would be required and should allow for clustering of the residential units.

Offering subject to errors, omission, prior sale or withdrawal without notice.