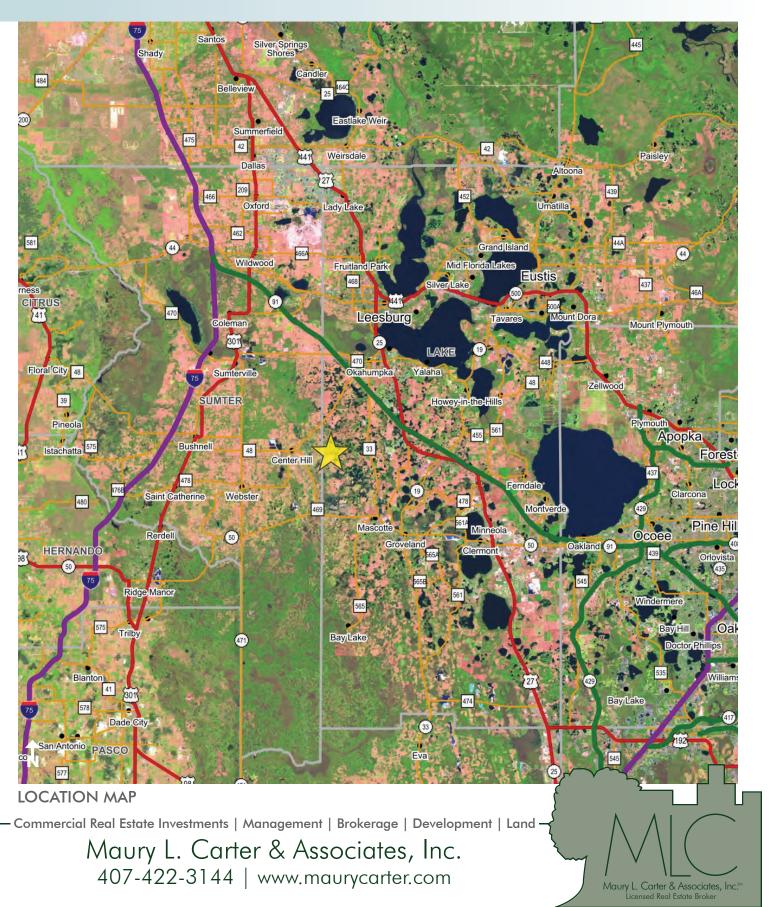

1,246± acres Lake County, FL

OR SAL

DAA

— Commercial Real Estate Investments | Management | Brokerage | Development | Land

Maury L. Carter & Associates, Inc. 407-422-3144 | www.maurycarter.com

1,246± acres Lake County, FL

Maury L. Carter & Associates, Inc. Licensed Real Estate Broker

— Commercial Real Estate Investments | Management | Brokerage | Development | Land -

Maury L. Carter & Associates, Inc. 407-422-3144 | www.maurycarter.com

1,246± acres Lake County, FL

Lake County, FL