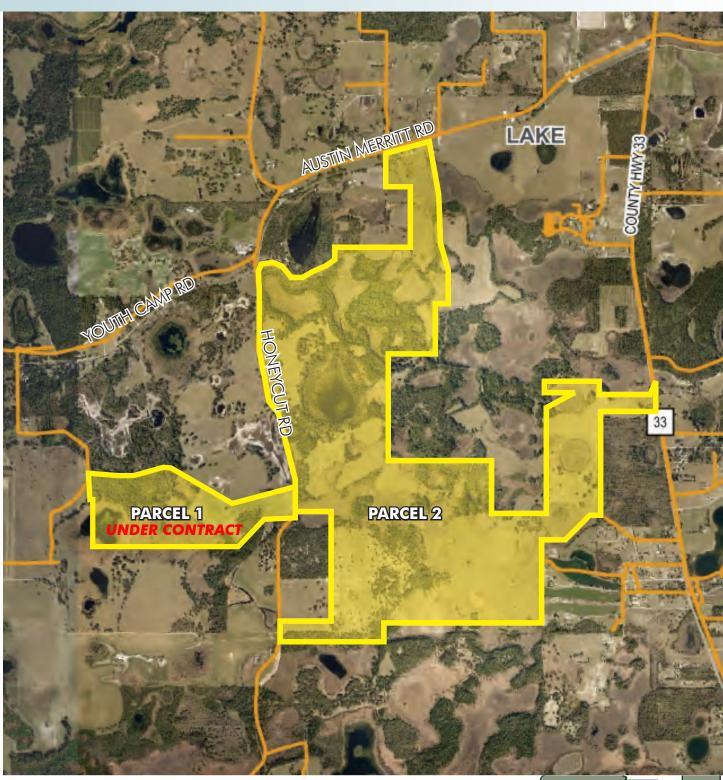

#### PARCEL 1 UNDER CONTRACT

**LOCATION** Located south of Youth Camp Road on the west side of Honeycut Road in northwest Lake County. Property can be accessed via Honecut Road or Sundridge Road.

SIZE 164± acres

#### PARCEL 2

**LOCATION** Located west of State Road 33, south of Austin Merritt Road, and east of Honeycut Road in northwest Lake County, FL.

**SIZE** 1,082± acres

# ZONING/FUTURE LAND USE This property has been annexed into the City of Mascotte and its Future Land Use designation on the new comprehensive plan is Rural Residential. This Future Land Use allows for 1 unit/acre and would yield

allows for 1 unit/acre and would yield 900-1,000 units for the property. A rezoning would be required and should allow for clustering of the residential units.

Offering subject to errors, omission, prior sale or withdrawal without notice.