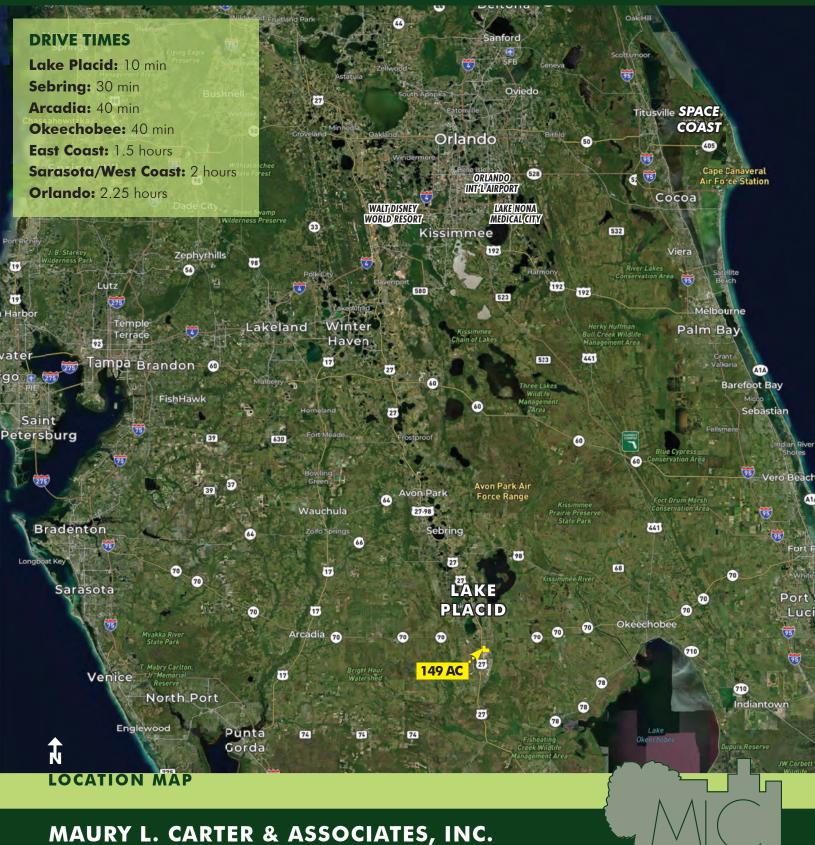

### DESCRIPTION

Located in Florida's Heartland, the Lake Wales Ridge has historically been one of the top locales in the country to grow oranges. This property offers *highly productive planting and diverse varieties throughout*, including approximately 119 acres of Valencias, 22 acres of Hamlins, 5 acres of Navels, and 10 acres of Pineapples. The property has an abundance of water with a total of 8 wells ranging in size from 6 to 8 inches. This grove is not encumbered by a fruit contract, allowing a potential buyer to capitalize on the attractive pricing for oranges in today's citrus market. Given the grove's size and infrastructure, it makes a great stand-alone farm or a nice addition to an existing citrus portfolio. A ride through the grove is testament to this farmer's excellent stewardship principles. **Call today for a showing of one of the** *most well-maintained groves in the Sunshine State!* 