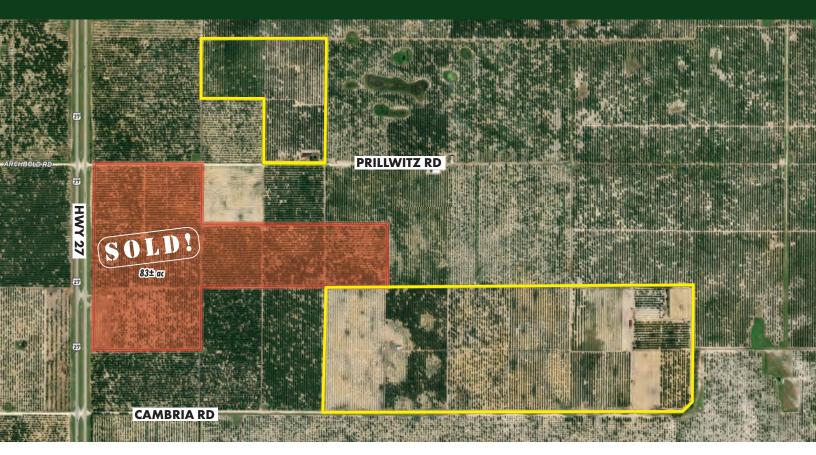

## **ABOUT THE PROPERTY**

SIZE 149± acres

**PRICE** \$2,235,000 or \$15,000/acre

**ZONING** AG

ROAD FRONTAGE

#### PARCEL IDs

C093830A0001500000; C153830A0000200000; C163830A0001600000; C153830A0000120000; C093830A0001010000; C153830A0000110000

 $667' \pm$  on Prillwitz Rd,

3,950' on Cambria Rd

### DESCRIPTION

Located in Florida's Heartland, the Lake Wales Ridge has historically been one of the top locales in the country to grow oranges. This property offers *highly productive planting and diverse varieties throughout*, including approximately 119 acres of Valencias, 22 acres of Hamlins, 5 acres of Navels, and 10 acres of Pineapples. The property has an abundance of water with a total of 8 wells ranging in size from 6 to 8 inches. This grove is not encumbered by a fruit contract, allowing a potential buyer to capitalize on the attractive pricing for oranges in today's citrus market. Given the grove's size and infrastructure, it makes a great stand-alone farm or a nice addition to an existing citrus portfolio. A ride through the grove is testament to this farmer's excellent stewardship principles. **Call today for a showing of one of the** *most well-maintained groves in the Sunshine State!* 