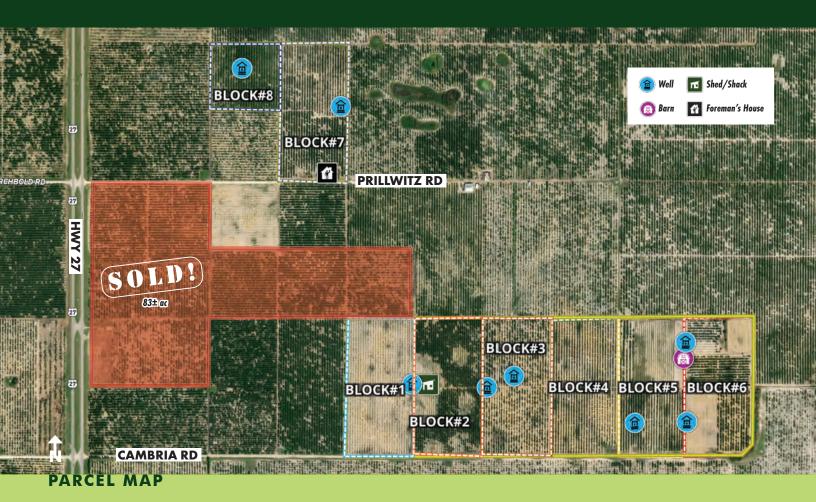

| Block # | Variety        | Acreage | Production*<br>(boxes/acre) | Notes                                                               |
|---------|----------------|---------|-----------------------------|---------------------------------------------------------------------|
| 1       | Valencia       | 20      | 211                         |                                                                     |
| 2       | Hamlin         | 18      | 238                         |                                                                     |
| 3       | Valencia       | 20      | 214                         |                                                                     |
| 4       | Valencia       | 20      | 247                         |                                                                     |
| 5       | Valencia       | 20      | 211                         |                                                                     |
| 6       | Valencia       | 19      | 184                         |                                                                     |
| 7       | Navels/Hamlins | 19      | 264                         | 4 ac Hamlins, 5 ac Navels, 10 ac Valencias (blended 5 year average) |
| 8       | Valencia       | 10      | 259                         |                                                                     |
|         |                |         | 211                         | Blended average over the entire grove (per acre)                    |
|         |                |         |                             | *D L                                                                |

\*Production is based on field boxes over 5-year average

MAURY L. CARTER & ASSOCIATES, INC.

Licensed Real Estate Brokers | www.maurycarter.com | 407-422-3144

1 Prillwitz Rd, Venus, FL 33960

MAURY L. CARTER & ASSOCIATES, INC. Licensed Real Estate Brokers | www.maurycarter.com | 407-422-3144