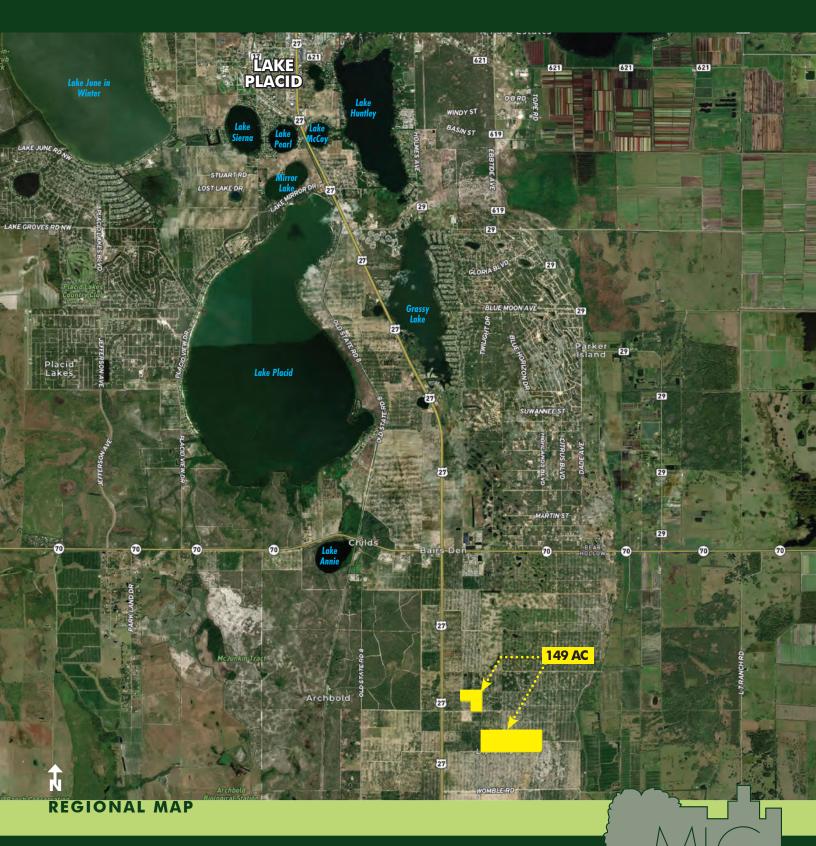

## **ABOUT THE PROPERTY**

SIZE 149± acres

**PRICE** \$2,235,000 or \$15,000/acre

**ZONING** AG

ROAD FRONTAGE

#### PARCEL IDs

C093830A0001500000; C153830A0000200000; C163830A0001600000; C153830A0000120000; C093830A0001010000; C153830A0000110000

 $667' \pm$  on Prillwitz Rd,

3,950' on Cambria Rd

### DESCRIPTION

Located in Florida's Heartland, the Lake Wales Ridge has historically been one of the top locales in the country to grow oranges. This property offers *highly productive planting and diverse varieties throughout*, including approximately 119 acres of Valencias, 22 acres of Hamlins, 5 acres of Navels, and 10 acres of Pineapples. The property has an abundance of water with a total of 8 wells ranging in size from 6 to 8 inches. This grove is not encumbered by a fruit contract, allowing a potential buyer to capitalize on the attractive pricing for oranges in today's citrus market. Given the grove's size and infrastructure, it makes a great stand-alone farm or a nice addition to an existing citrus portfolio. A ride through the grove is testament to this farmer's excellent stewardship principles. **Call today for a showing of one of the** *most well-maintained groves in the Sunshine State!* 