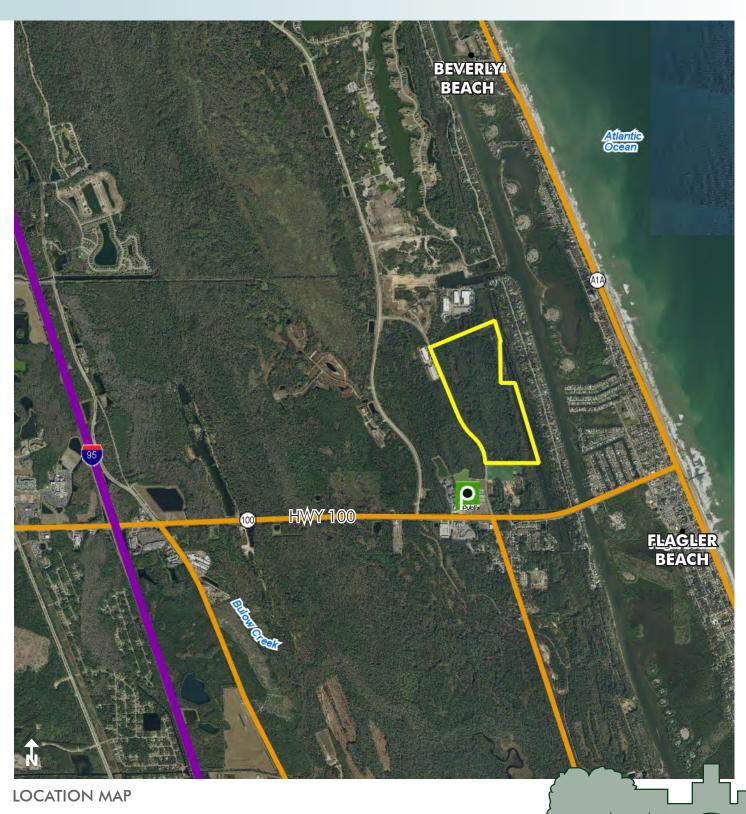

# LOCATION/DESCRIPTION

Coastal development opportunity within 5 minutes of I-95! Perfectly situated less than 3 minutes from the golden sands of Flagler Beach and its ever-expanding offering of river and ocean view restaurants, this is the last treasure along the Flagler and Volusia Coast. A dozen golf courses are within 15 minutes of the project and for the boater, there are numerous marinas and the Intracoastal Waterway less than a mile away. Beach Village is within walking distance to a new Publix shopping center and offers utilities allowing for a mix of multi-family and single-family homes.

### SIZE

189± acres