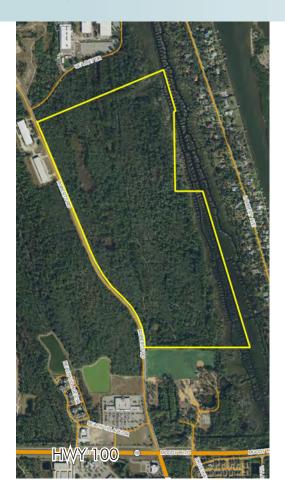

### SIZE

189± acres

#### ROAD FRONTAGE

4,100' ± on Roberts Road

# **PARCEL IDs**

11-12-31-0650-000A0-0060 - 48.06 acres 02-12-31-0000-01010-0151 - 74.78 acres 02-12-31-0000-01010-0141 - 9.04 acres 02-12-31-0000-01010-0152 - 45.27 acres 02-12-31-0000-01010-0142 - 12.98 acres