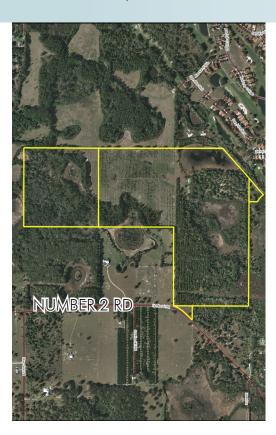

## **LOCATION**

Located on the north side of Number 2 Road in Yalaha, FL, just north of the City of Clermont and 4 miles north of Florida's Turnpike.

#### ROAD FRONTAGE

415± feet along Number 2 Road

#### **DESCRIPTION**

Single Family Residential Development opportunity in the heart of Lake County! The subject is directly adjacent to the Mission Inn Resort and Club, which features two golf courses and several single family subdivisions. The Lake County market continues to improve, with exceptional activity in the area surrounding the resort. Excellent location and physical features give this site great single family residential!