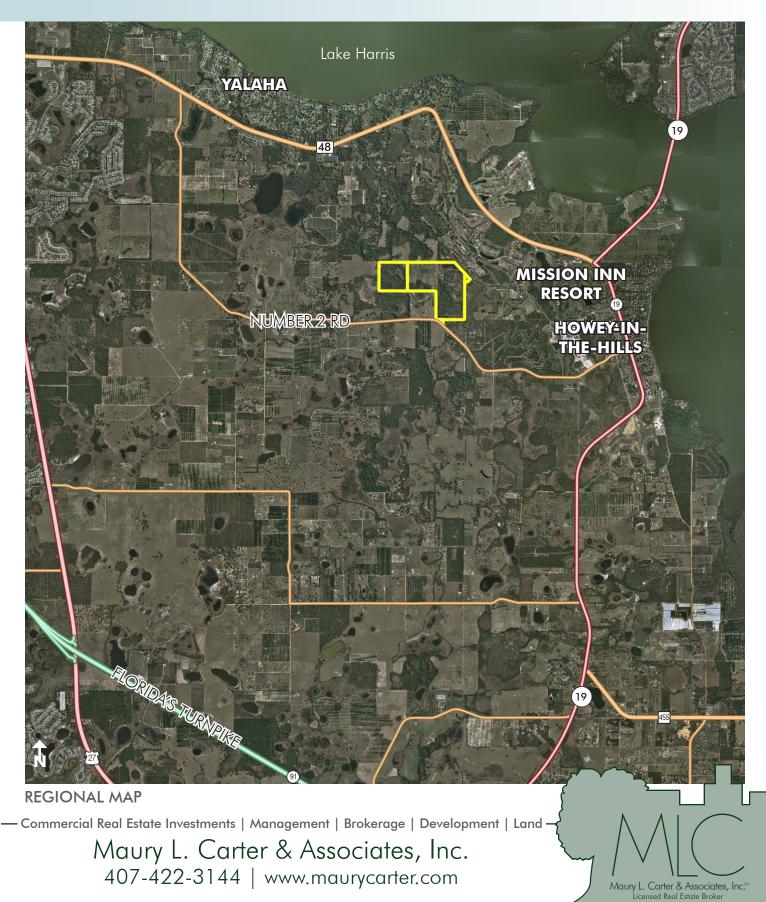

## **LOCATION**

Located on the north side of Number 2 Road in Yalaha, FL, just north of the City of Clermont and 4 miles north of Florida's Turnpike.

#### **DESCRIPTION**

Single Family Residential Development opportunity in the heart of Lake County! The subject is directly adjacent to the Mission Inn Resort and Club, which features two golf courses and several single family subdivisions. The Lake County market continues to improve, with exceptional activity in the area surrounding the resort. Excellent location and physical features give this site great single family residential!