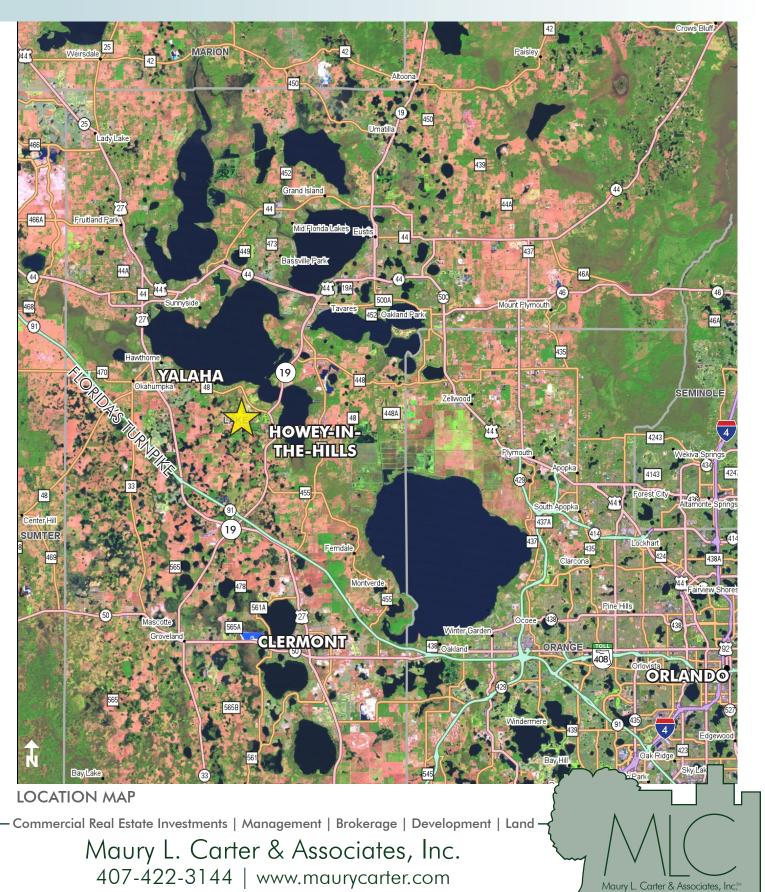

## **LOCATION**

Located on the north side of Number 2 Road in Yalaha, FL, just north of the City of Clermont and 4 miles north of Florida's Turnpike.

### **UTILITIES**

Water & Sewer located at the intersection of Number 2 Road and Mare Avenue, approximately 1.2 miles southeast of the property, and will be available at the time of development from the Town of Howey-in-the-Hills.