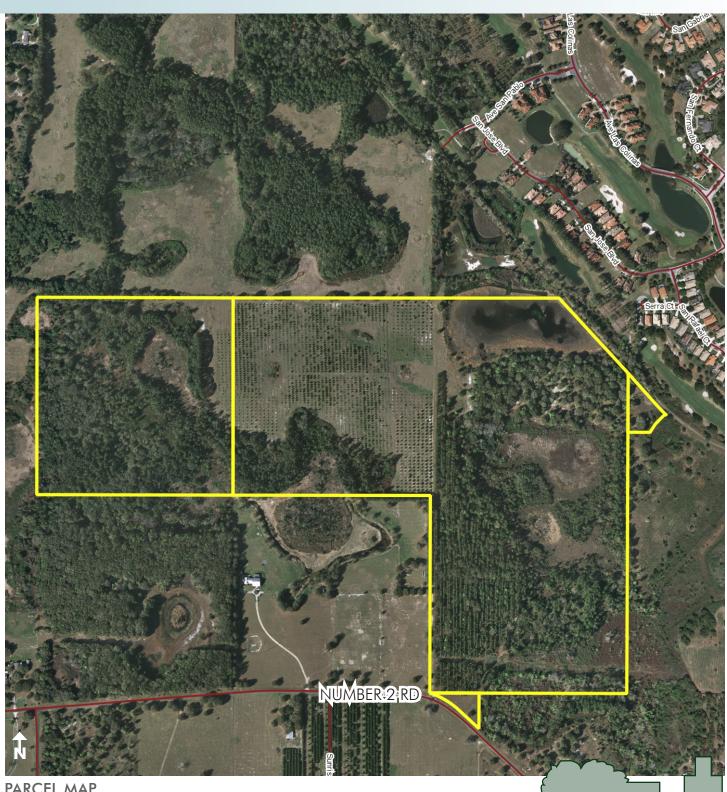

## **LOCATION**

Located on the north side of Number 2 Road in Yalaha, FL, just north of the City of Clermont and 4 miles north of Florida's Turnpike.

#### SIZE

160± acres

#### ROAD FRONTAGE

415± feet along Number 2 Road

#### **DESCRIPTION**

Single Family Residential Development opportunity in the heart of Lake County! The subject is directly adjacent to the Mission Inn Resort and Club, which features two golf courses and several single family subdivisions. The Lake County market continues to improve, with exceptional activity in the area surrounding the resort. Excellent location and physical features give this site great single family residential!