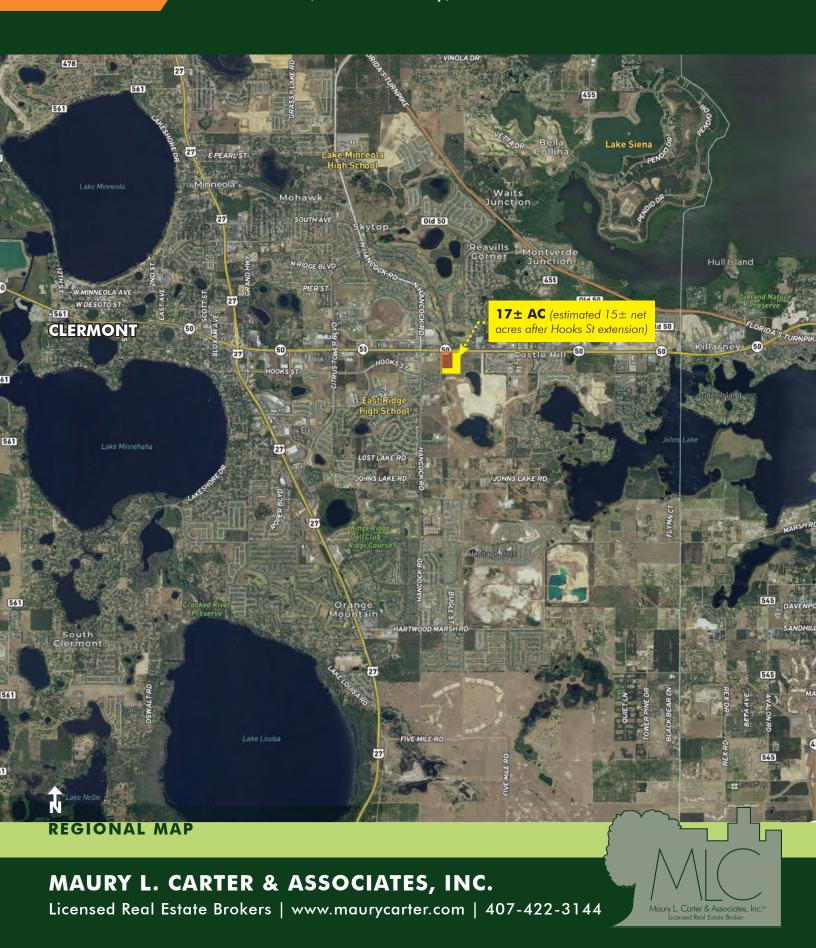

### **ABOUT THE PROPERTY**

SIZE

17± acres available (estimated 15± net acres after Hooks Street extension)

ZONING

C-2 / City of Clermont

AREA

HWY 50 Commercial Corridor in Clermont, Southeast Lake County

**PRICE** 

#### **DESCRIPTION**

Don't miss this rare opportunity to own  $17\pm$  acres on HWY 50 ( $17\pm$  acres available; estimated  $15\pm$  net acres after Hooks Street extension), in the bustling City of Clermont, FL. Encompass Health will be constructing a 50 bed "in patient" physical rehabilitation hospital on the western border of the subject site. This site is centrally located in the economic power district of Clermont, surrounded by residential and commercial uses. Large acreage on HWY 50 inside the Clermont City limits has become a rarity in Clermont. This is your opportunity to get it while it lasts!

Property will be subject to Hooks Street extension. Contact broker for more details.

Offering subject to errors, omission, prior sale or withdrawal without notice.