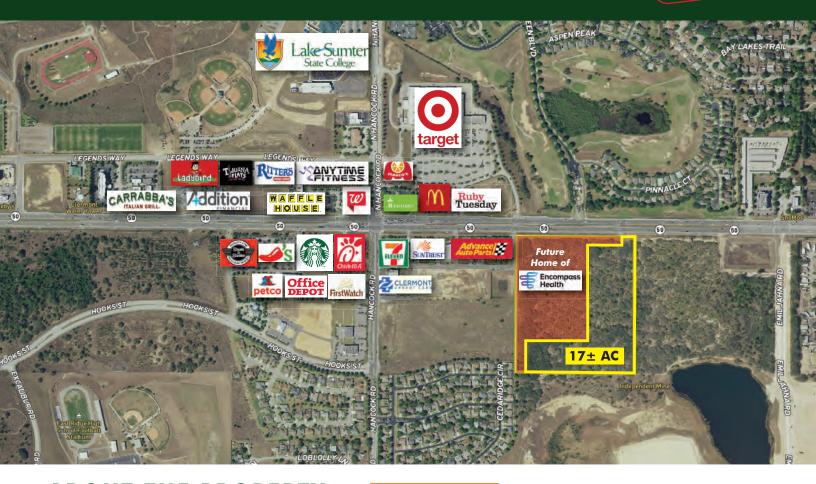

### **ABOUT THE PROPERTY**

SIZE

17± acres available (estimated 15± net acres after Hooks Street extension)

ZONING

C-2 / City of Clermont

AREA

HWY 50 Commercial Corridor in Clermont, Southeast Lake County

**PRICE** 

#### **DESCRIPTION**

Don't miss this rare opportunity to own  $17\pm$  acres on HWY 50 ( $17\pm$  acres available; estimated  $15\pm$  net acres after Hooks Street extension), in the bustling City of Clermont, FL. Encompass Health will be constructing a 50 bed "in patient" physical rehabilitation hospital on the western border of the subject site. This site is centrally located in the economic power district of Clermont, surrounded by residential and commercial uses. Large acreage on HWY 50 inside the Clermont City limits has become a rarity in Clermont. This is your opportunity to get it while it lasts!

Property will be subject to Hooks Street extension. Contact broker for more details.

Offering subject to errors, omission, prior sale or withdrawal without notice.