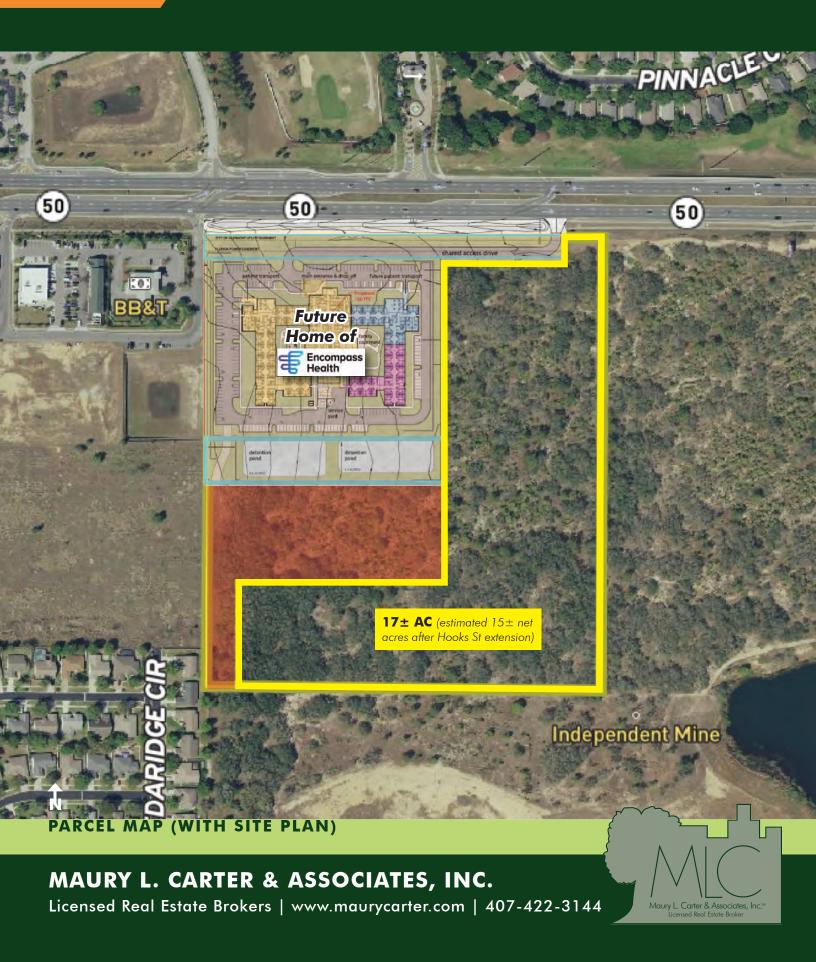

### **ABOUT THE PROPERTY**

SIZE

17± acres available (estimated 15± net acres after Hooks Street extension)

ZONING

C-2 / City of Clermont

AREA

HWY 50 Commercial Corridor in Clermont, Southeast Lake County

**PRICE** 

#### **DESCRIPTION**

Don't miss this rare opportunity to own  $17\pm$  acres on HWY 50 ( $17\pm$  acres available; estimated  $15\pm$  net acres after Hooks Street extension), in the bustling City of Clermont, FL. Encompass Health will be constructing a 50 bed "in patient" physical rehabilitation hospital on the western border of the subject site. This site is centrally located in the economic power district of Clermont, surrounded by residential and commercial uses. Large acreage on HWY 50 inside the Clermont City limits has become a rarity in Clermont. This is your opportunity to get it while it lasts!