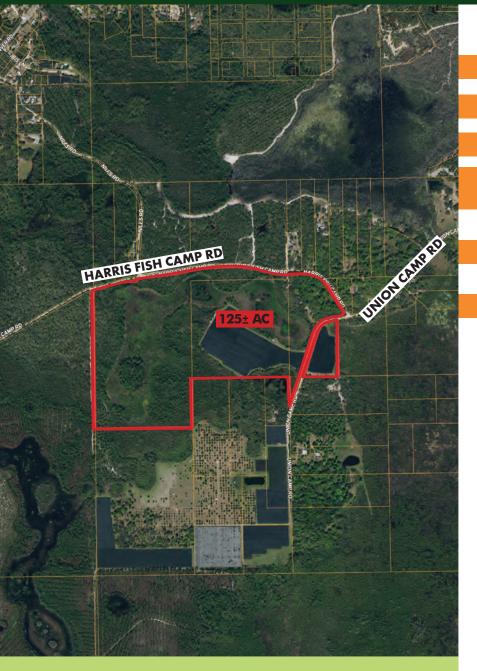

#### **ABOUT THE PROPERTY**

SIZE

 $125 \pm acres$ 

**PRICE** 

\$3,000/acre or \$375,660

ZONING

Agricultural

ROAD FRONTAGE 3,770'± on Harris Fish Camp Rd; 2,500'± on Union Camp Rd

#### **DESCRIPTION**

Take a step back in time and experience
Old Florida at its finest! This property
is an outdoor enthusiast's dream with
recreational opportunities galore including
wild turkey, deer and hog hunting right on
site. This property would be a perfect place
to build your dream home and create your
own rural retreat.