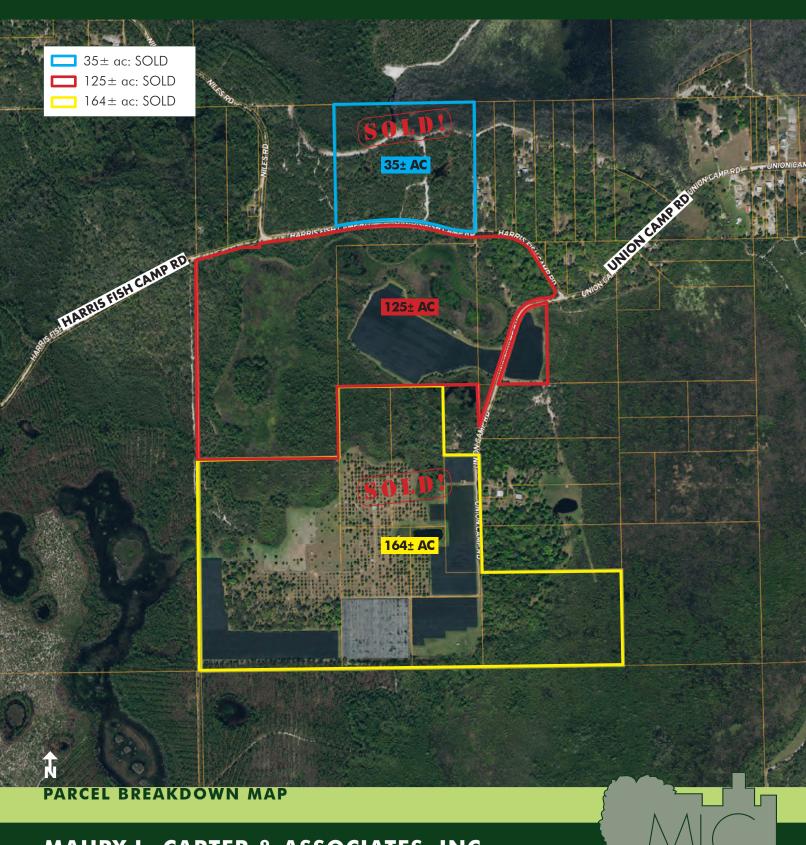

#### **ABOUT THE PROPERTY**

SIZE

 $125 \pm acres$ 

**PRICE** 

\$3,000/acre or \$375,660

ZONING

Agricultural

ROAD FRONTAGE 3,770'± on Harris Fish Camp Rd; 2,500'± on Union Camp Rd

#### **DESCRIPTION**

Take a step back in time and experience
Old Florida at its finest! This property
is an outdoor enthusiast's dream with
recreational opportunities galore including
wild turkey, deer and hog hunting right on
site. This property would be a perfect place
to build your dream home and create your
own rural retreat.