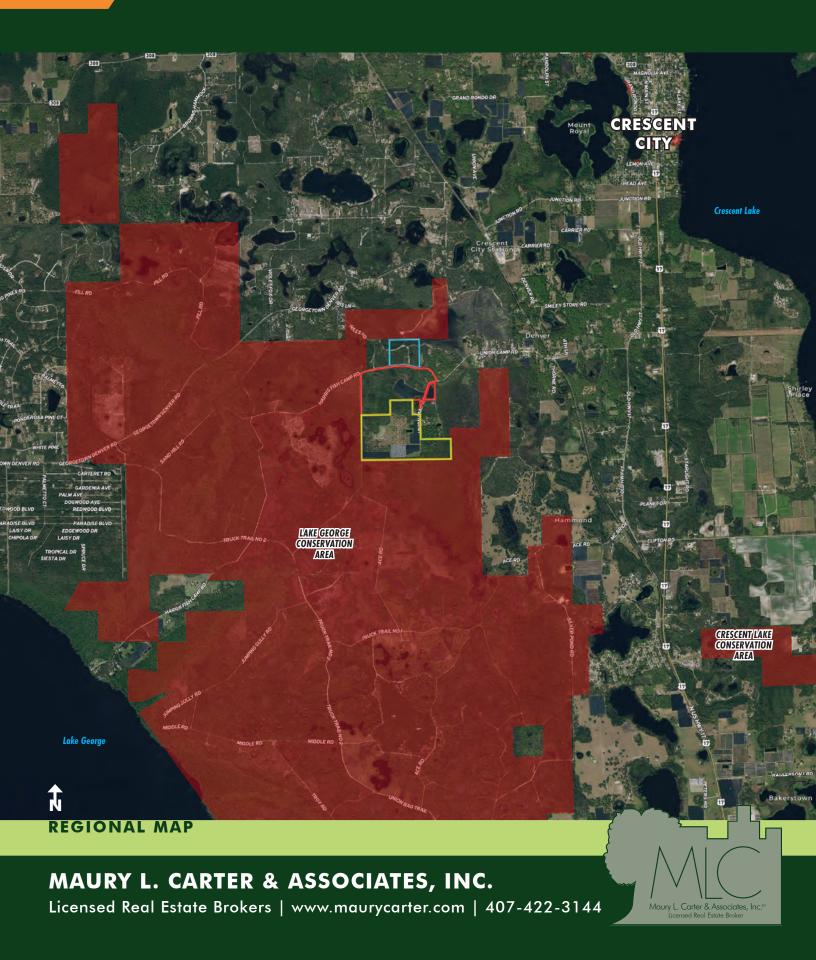

Harris Fish Camp Rd, Crescent City, FL 32112

#### **ABOUT THE PROPERTY**

SIZE

 $125 \pm acres$ 

**PRICE** 

\$3,000/acre or \$375,660

ZONING

Agricultural

ROAD FRONTAGE 3,770'± on Harris Fish Camp Rd; 2,500'± on Union Camp Rd

#### **DRIVE TIMES**

Crescent City: 8 min Palatka: 35 min Flagler Beach: 50 min Daytona Beach: 1 hour Gainesville or Ocala: 1.5 hours Downtown Orlando: 1.5 hours Orlando Int'l Airport: 1.5 hours

Jacksonville: 1.5 hours