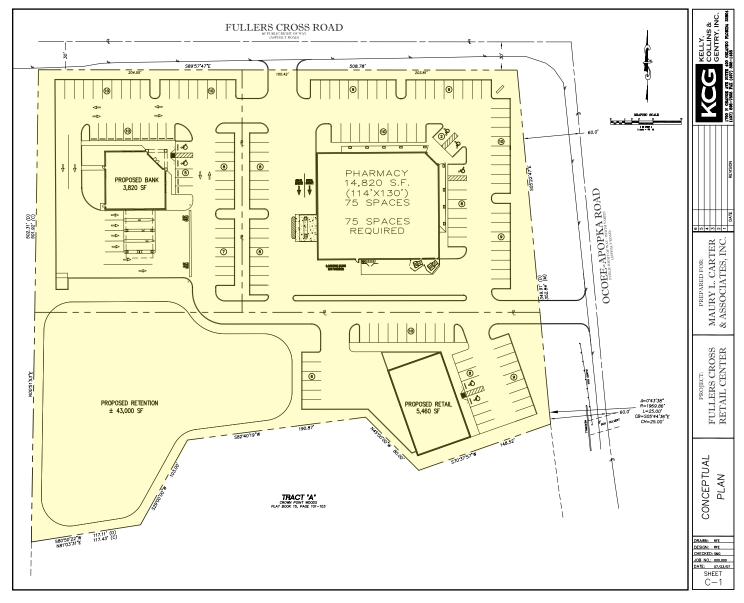

### **ZONING/FUTURE LAND USE**

Commercial PUD (C-2). May build up to 44,000 sf of retail space. Permitted uses are the same as those permitted in the City of Ocoee C-2 Community Commercial District.

Maury L. Carter & Associates, Inc. 407-422-3144 | www.maurycarter.com

5± acres Orange County, FL

**CONCEPT PLAN** 

— Commercial Real Estate Investments | Management | Brokerage | Development | Land -

Maury L. Carter & Associates, Inc. 407-422-3144 | www.maurycarter.com