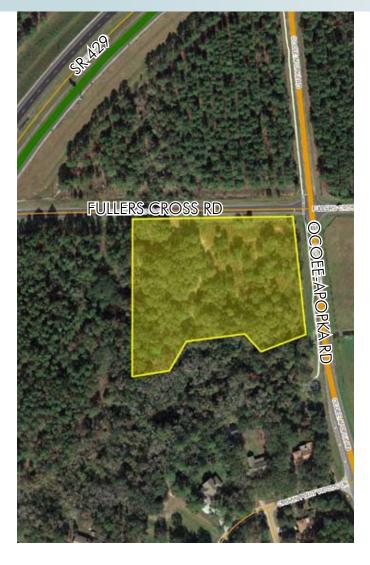

#### LOCATION

Located on the SW corner of Fullers Cross Road and Ocoee-Apopka Road.

#### **ROAD FRONTAGE**

508' ± on Fullers Cross Road 352' ± on Ocoee-Apopka Road

Offering subject to errors, omission, prior sale or withdrawal without notice.

— Commercial Real Estate Investments | Management | Brokerage | Development | Land