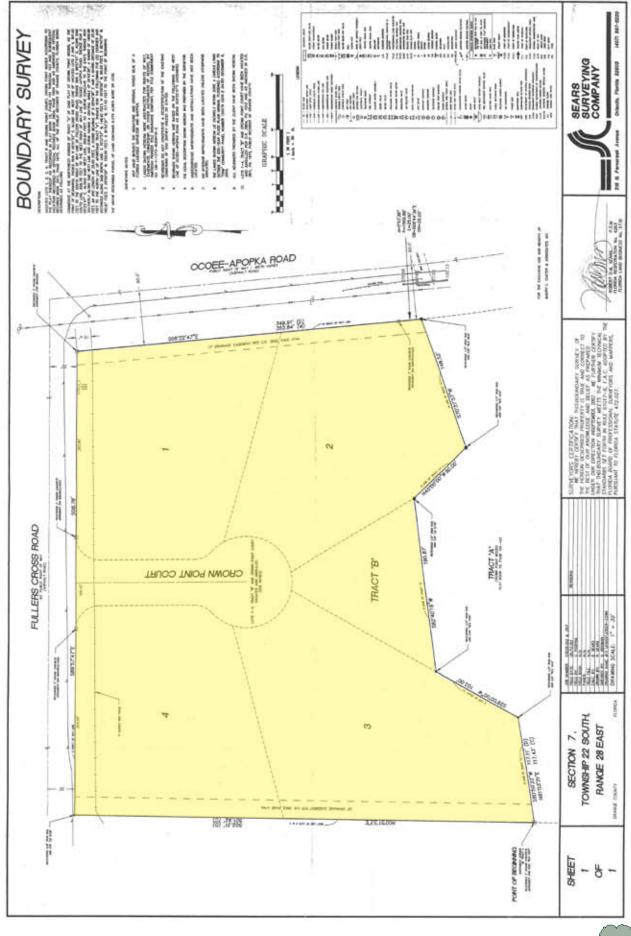

#### LOCATION

Located on the SW corner of Fullers Cross Road and Ocoee-Apopka Road.

#### **SIZE**

 $5 \pm acres$ 

#### **ROAD FRONTAGE**

508' ± on Fullers Cross Road 352' ± on Ocoee-Apopka Road

Offering subject to errors, omission, prior sale or withdrawal without notice.

— Commercial Real Estate Investments | Management | Brokerage | Development | Land