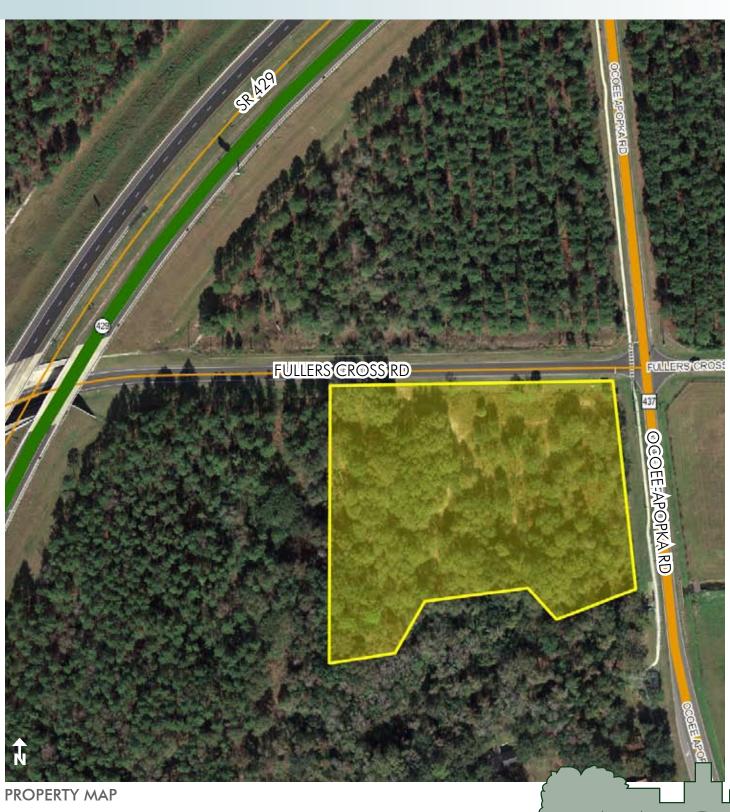

#### LOCATION

Located on the SW corner of Fullers Cross Road and Ocoee-Apopka Road.

#### **ROAD FRONTAGE**

508' ± on Fullers Cross Road 352' ± on Ocoee-Apopka Road

Offering subject to errors, omission, prior sale or withdrawal without notice.

— Commercial Real Estate Investments | Management | Brokerage | Development | Land