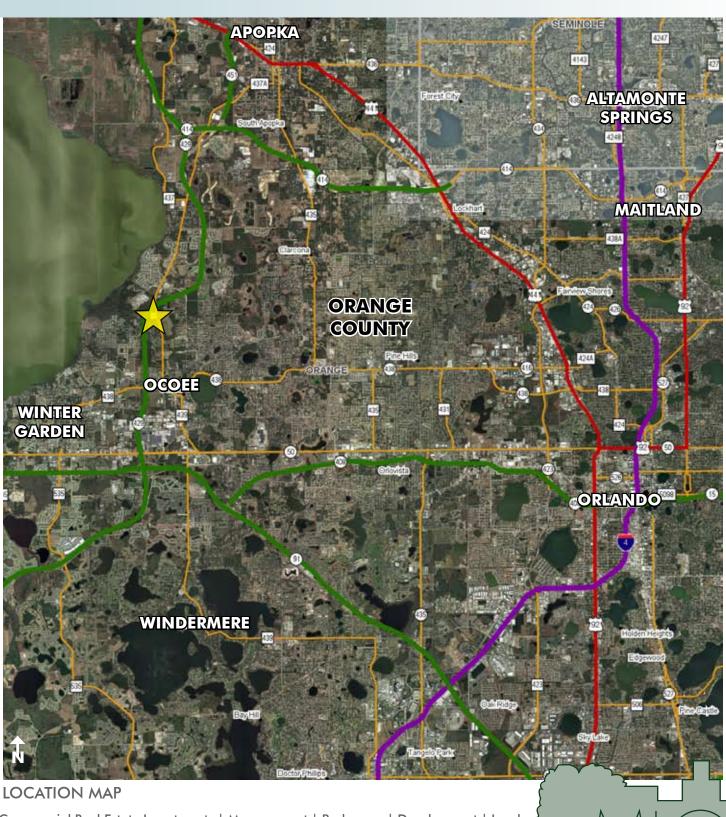

#### LOCATION

Located on the SW corner of Fullers Cross Road and Ocoee-Apopka Road.