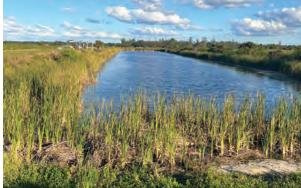

#### **DESCRIPTION**

Located west of Hog Bay Rd., south of Arcadia is this  $450\pm$  acre Valencia grove. Many young trees and resets can be found throughout. A large surface water irrigation pond, in combination with two 12" deep wells, provides this grove with ample clean water. The property has a good internal road system and very well maintained ditches. The site enjoys 1/2 mile of road frontage, allowing for easier subdividing, if so desired in the future.