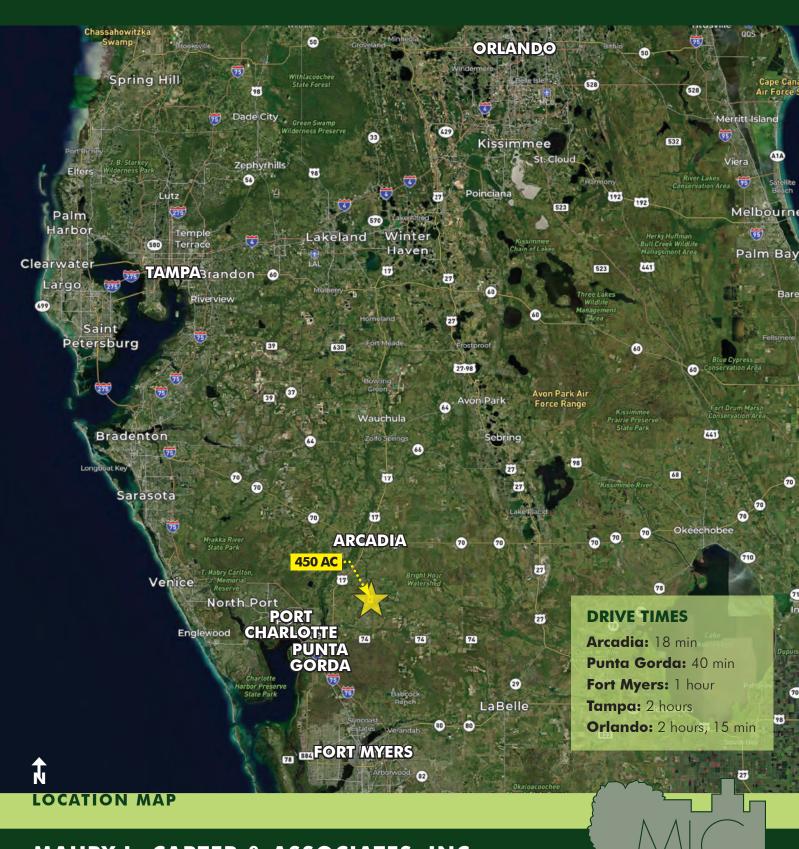

#### **DESCRIPTION**

Located west of Hog Bay Rd., south of Arcadia is this  $450\pm$  acre Valencia grove. Many young trees and resets can be found throughout. A large surface water irrigation pond, in combination with two 12" deep wells, provides this grove with ample clean water. The property has a good internal road system and very well maintained ditches. The site enjoys 1/2 mile of road frontage, allowing for easier subdividing, if so desired in the future.