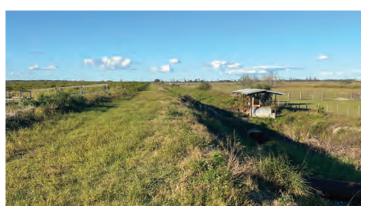

#### **DESCRIPTION**

Located west of Hog Bay Rd., south of Arcadia is this  $450\pm$  acre Valencia grove. Many young trees and resets can be found throughout. A large surface water irrigation pond, in combination with two 12" deep wells, provides this grove with ample clean water. The property has a good internal road system and very well maintained ditches. The site enjoys 1/2 mile of road frontage, allowing for easier subdividing, if so desired in the future.