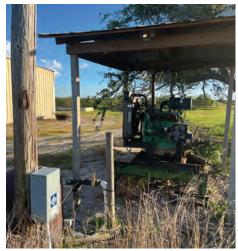

#### **ABOUT THE PROPERTY**

**SIZE** 450± acres

**PRICE** \$4,450,000

**ZONING** AG

FLU AG

UTILITIES Electricity; 2 -12" wells and Tailwater Recovery Pond

ROAD FRONTAGE

2,600'  $\pm$  on SE West Farms Rd

#### **DESCRIPTION**

Located west of Hog Bay Rd., south of Arcadia is this  $450\pm$  acre Valencia grove. Many young trees and resets can be found throughout. A large surface water irrigation pond, in combination with two 12" deep wells, provides this grove with ample clean water. The property has a good internal road system and very well maintained ditches. The site enjoys 1/2 mile of road frontage, allowing for easier subdividing, if so desired in the future.