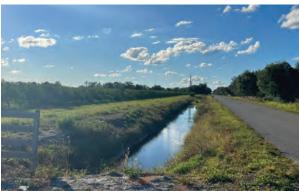

#### **DESCRIPTION**

Located west of Hog Bay Rd., south of Arcadia is this  $450\pm$  acre Valencia grove. Many young trees and resets can be found throughout. A large surface water irrigation pond, in combination with two 12" deep wells, provides this grove with ample clean water. The property has a good internal road system and very well maintained ditches. The site enjoys 1/2 mile of road frontage, allowing for easier subdividing, if so desired in the future.