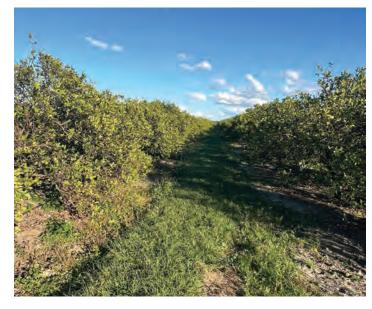

#### **DESCRIPTION**

Located west of Hog Bay Rd., south of Arcadia is this  $450\pm$  acre Valencia grove. Many young trees and resets can be found throughout. A large surface water irrigation pond, in combination with two 12" deep wells, provides this grove with ample clean water. The property has a good internal road system and very well maintained ditches. The site enjoys 1/2 mile of road frontage, allowing for easier subdividing, if so desired in the future.