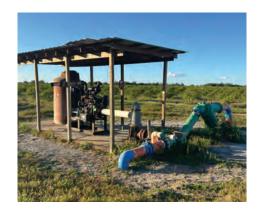

#### **ABOUT THE PROPERTY**

**SIZE** 450± acres

**PRICE** \$4,450,000

**ZONING** AG

FLU AG

UTILITIES Electricity; 2 -12" wells and Tailwater Recovery Pond

ROAD FRONTAGE

2,600'  $\pm$  on SE West Farms Rd

#### **DESCRIPTION**

Located west of Hog Bay Rd., south of Arcadia is this  $450\pm$  acre Valencia grove. Many young trees and resets can be found throughout. A large surface water irrigation pond, in combination with two 12" deep wells, provides this grove with ample clean water. The property has a good internal road system and very well maintained ditches. The site enjoys 1/2 mile of road frontage, allowing for easier subdividing, if so desired in the future.