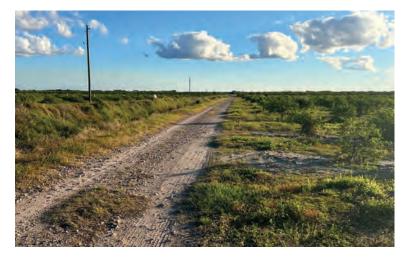

#### **ABOUT THE PROPERTY**

**SIZE** 450± acres

**PRICE** \$4,450,000

**ZONING** AG

FLU AG

UTILITIES Electricity; 2 -12" wells and Tailwater Recovery Pond

ROAD FRONTAGE

2,600'  $\pm$  on SE West Farms Rd

#### **DESCRIPTION**

Located west of Hog Bay Rd., south of Arcadia is this  $450\pm$  acre Valencia grove. Many young trees and resets can be found throughout. A large surface water irrigation pond, in combination with two 12" deep wells, provides this grove with ample clean water. The property has a good internal road system and very well maintained ditches. The site enjoys 1/2 mile of road frontage, allowing for easier subdividing, if so desired in the future.