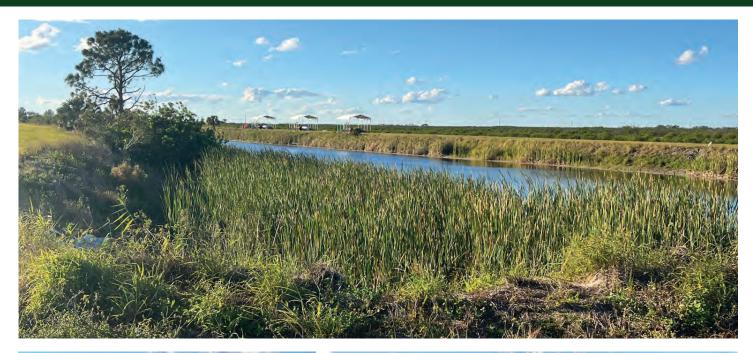

#### **DESCRIPTION**

Located west of Hog Bay Rd., south of Arcadia is this  $450\pm$  acre Valencia grove. Many young trees and resets can be found throughout. A large surface water irrigation pond, in combination with two 12" deep wells, provides this grove with ample clean water. The property has a good internal road system and very well maintained ditches. The site enjoys 1/2 mile of road frontage, allowing for easier subdividing, if so desired in the future.