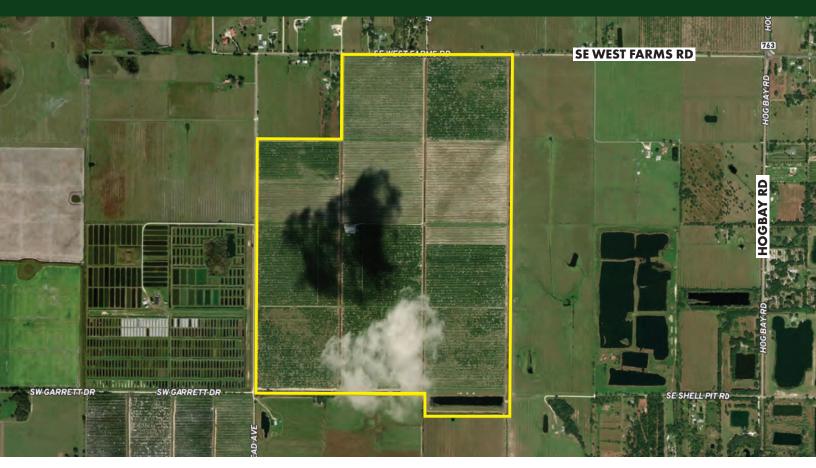

#### **ABOUT THE PROPERTY**

**SIZE** 450± acres

**PRICE** \$4,450,000

**ZONING** AG

FLU AG

UTILITIES Electricity; 2 -12" wells and Tailwater Recovery Pond

ROAD FRONTAGE

2,600'  $\pm$  on SE West Farms Rd

#### **DESCRIPTION**

Located west of Hog Bay Rd., south of Arcadia is this  $450\pm$  acre Valencia grove. Many young trees and resets can be found throughout. A large surface water irrigation pond, in combination with two 12" deep wells, provides this grove with ample clean water. The property has a good internal road system and very well maintained ditches. The site enjoys 1/2 mile of road frontage, allowing for easier subdividing, if so desired in the future.