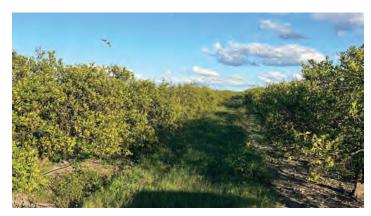

#### **DESCRIPTION**

Located west of Hog Bay Rd., south of Arcadia is this  $450\pm$  acre Valencia grove. Many young trees and resets can be found throughout. A large surface water irrigation pond, in combination with two 12" deep wells, provides this grove with ample clean water. The property has a good internal road system and very well maintained ditches. The site enjoys 1/2 mile of road frontage, allowing for easier subdividing, if so desired in the future.