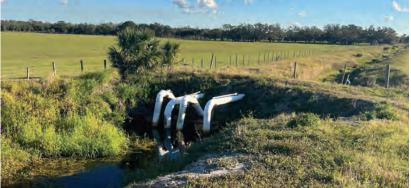

#### **ABOUT THE PROPERTY**

**SIZE** 450± acres

**PRICE** \$4,450,000

**ZONING** AG

FLU AG

UTILITIES Electricity; 2 -12" wells and Tailwater Recovery Pond

ROAD FRONTAGE

2,600'  $\pm$  on SE West Farms Rd

#### **DESCRIPTION**

Located west of Hog Bay Rd., south of Arcadia is this  $450\pm$  acre Valencia grove. Many young trees and resets can be found throughout. A large surface water irrigation pond, in combination with two 12" deep wells, provides this grove with ample clean water. The property has a good internal road system and very well maintained ditches. The site enjoys 1/2 mile of road frontage, allowing for easier subdividing, if so desired in the future.