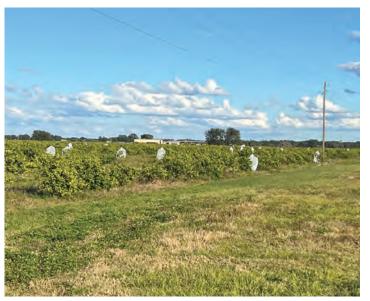

#### **DESCRIPTION**

Located west of Hog Bay Rd., south of Arcadia is this  $450\pm$  acre Valencia grove. Many young trees and resets can be found throughout. A large surface water irrigation pond, in combination with two 12" deep wells, provides this grove with ample clean water. The property has a good internal road system and very well maintained ditches. The site enjoys 1/2 mile of road frontage, allowing for easier subdividing, if so desired in the future.