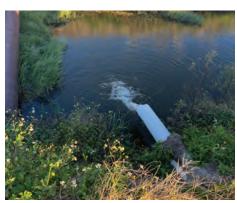

#### **ABOUT THE PROPERTY**

**SIZE** 450± acres

**PRICE** \$4,450,000

**ZONING** AG

FLU AG

UTILITIES Electricity; 2 -12" wells and Tailwater Recovery Pond

ROAD FRONTAGE

2,600'  $\pm$  on SE West Farms Rd

#### **DESCRIPTION**

Located west of Hog Bay Rd., south of Arcadia is this  $450\pm$  acre Valencia grove. Many young trees and resets can be found throughout. A large surface water irrigation pond, in combination with two 12" deep wells, provides this grove with ample clean water. The property has a good internal road system and very well maintained ditches. The site enjoys 1/2 mile of road frontage, allowing for easier subdividing, if so desired in the future.