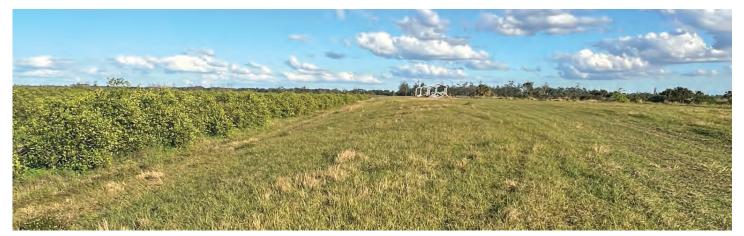

#### **DESCRIPTION**

Located west of Hog Bay Rd., south of Arcadia is this  $450\pm$  acre Valencia grove. Many young trees and resets can be found throughout. A large surface water irrigation pond, in combination with two 12" deep wells, provides this grove with ample clean water. The property has a good internal road system and very well maintained ditches. The site enjoys 1/2 mile of road frontage, allowing for easier subdividing, if so desired in the future.