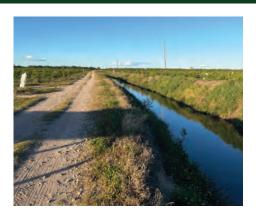

#### **DESCRIPTION**

Located west of Hog Bay Rd., south of Arcadia is this  $450\pm$  acre Valencia grove. Many young trees and resets can be found throughout. A large surface water irrigation pond, in combination with two 12" deep wells, provides this grove with ample clean water. The property has a good internal road system and very well maintained ditches. The site enjoys 1/2 mile of road frontage, allowing for easier subdividing, if so desired in the future.