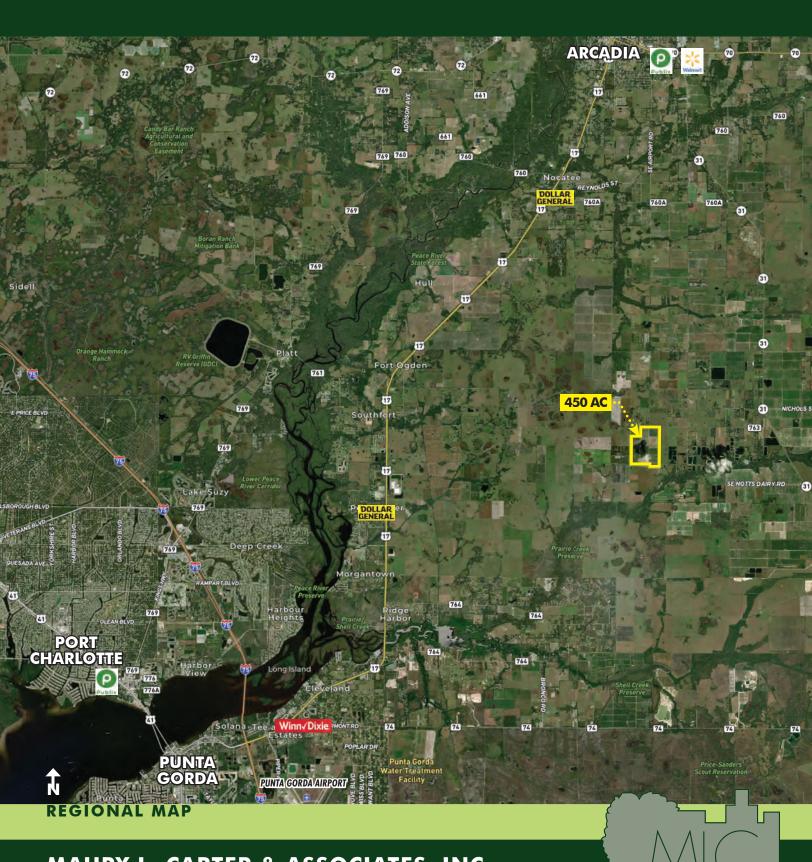

#### **DESCRIPTION**

Located west of Hog Bay Rd., south of Arcadia is this  $450\pm$  acre Valencia grove. Many young trees and resets can be found throughout. A large surface water irrigation pond, in combination with two 12" deep wells, provides this grove with ample clean water. The property has a good internal road system and very well maintained ditches. The site enjoys 1/2 mile of road frontage, allowing for easier subdividing, if so desired in the future.