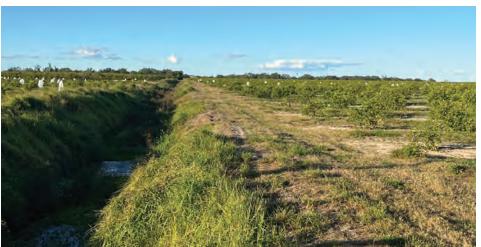

#### **DESCRIPTION**

Located west of Hog Bay Rd., south of Arcadia is this  $450\pm$  acre Valencia grove. Many young trees and resets can be found throughout. A large surface water irrigation pond, in combination with two 12" deep wells, provides this grove with ample clean water. The property has a good internal road system and very well maintained ditches. The site enjoys 1/2 mile of road frontage, allowing for easier subdividing, if so desired in the future.